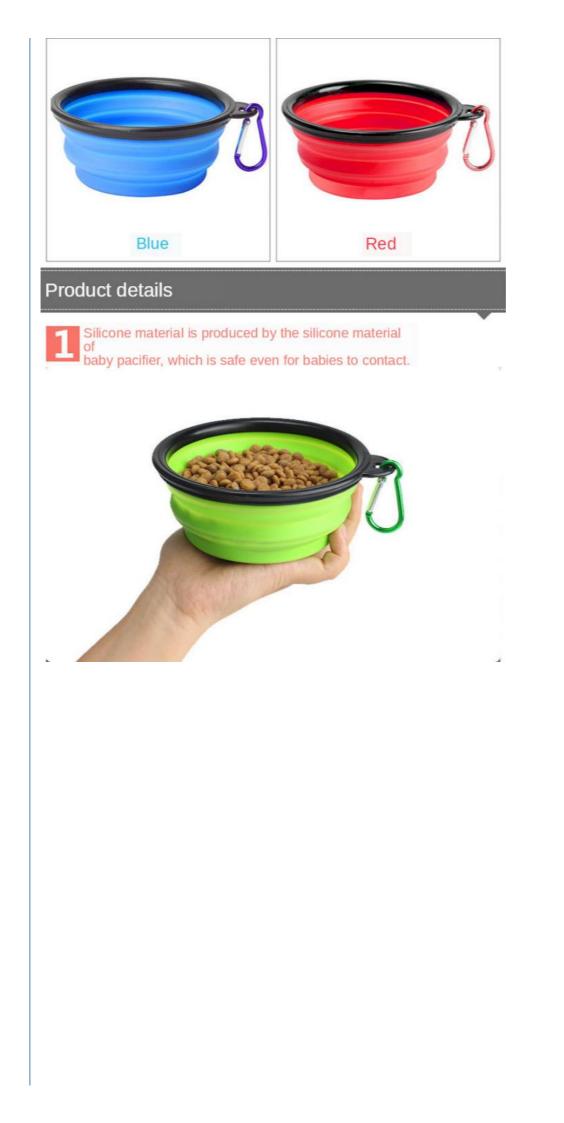

| Produce name       | Pet silicone bowls                                        |
|--------------------|-----------------------------------------------------------|
| Material           | ABS+TPE                                                   |
| Size               | 350ML/1000ML                                              |
| Colors             | Red Purple Orange pink blue green yellow black            |
| Weight             | 0.2kg                                                     |
| Usage              | Outdoor                                                   |
| MOQ:               | 500 pcs                                                   |
| OEM/ODM            | Accepted                                                  |
| Packaging          | OPP bag                                                   |
| Delivery Time      | 7-15 days                                                 |
|                    | Foldable Silicone Bowl                                    |
| Hot Selling Points | Portable when going out                                   |
|                    | Environmentally friendly ABS+environmentally friendly TPE |