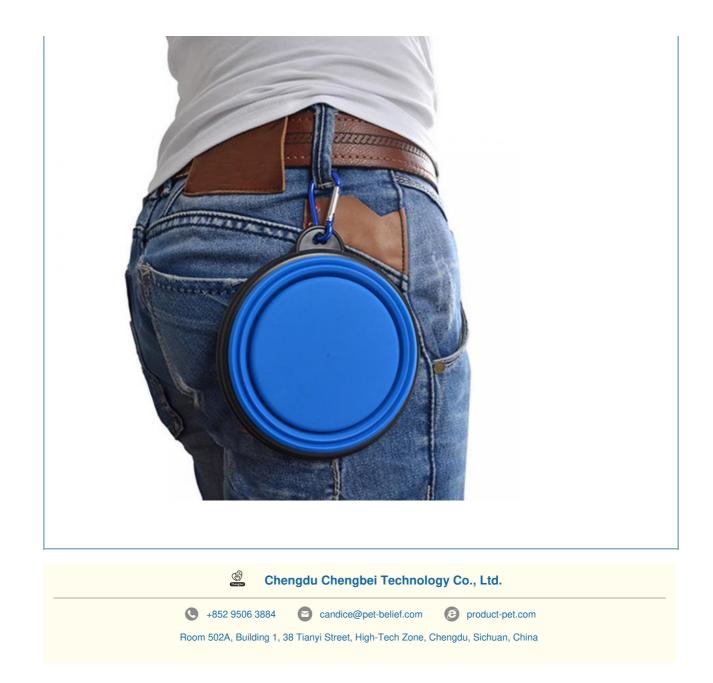

2. Key Features

- Compact and Portable: Easily collapsible to fit into your bag, making it ideal for travel, hiking, and outdoor adventures.
- Durable Material: Made from high-quality TPE and silicone, ensuring long-lasting use and resistance to wear and tear.
- Easy to Clean: The smooth silicone surface is easy to rinse and dishwasher safe, saving you time and effort.
- Versatile Use: Suitable for both food and water, accommodating all your pet's needs in one bowl.
- Eco-Friendly: BPA-free and non-toxic materials ensure the safety of your pet and the environment.
- 3. Usage Scenarios

Imagine a day out at the park or a long road trip with your pet. This collapsible bowl fits perfectly in your backpack or car, ready to provide a quick meal or drink for your pet. Whether you're camping, hiking, or just taking a stroll, this bowl is a must-have for any pet owner.

# **1 SECOND FOLDING, EASY TO CARRY**

Only 1cm after folding. save space.