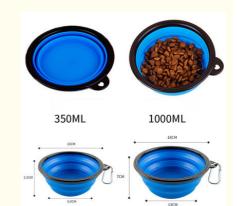

| Produce name       | Pet silicone bowls                                        |
|--------------------|-----------------------------------------------------------|
| Material           | ABS+TPE                                                   |
| Size               | 350ML/1000ML                                              |
| Colors             | Red Purple Orange pink blue green yellow black            |
| Weight             | 0.2kg                                                     |
| Usage              | Outdoor                                                   |
| MOQ:               | 500 pcs                                                   |
| OEM/ODM            | Accepted                                                  |
| Packaging          | OPP bag                                                   |
| Delivery Time      | 7-15 days                                                 |
|                    | Foldable Silicone Bowl                                    |
| Hot Selling Points | Portable when going out                                   |
|                    | Environmentally friendly ABS+environmentally friendly TPE |