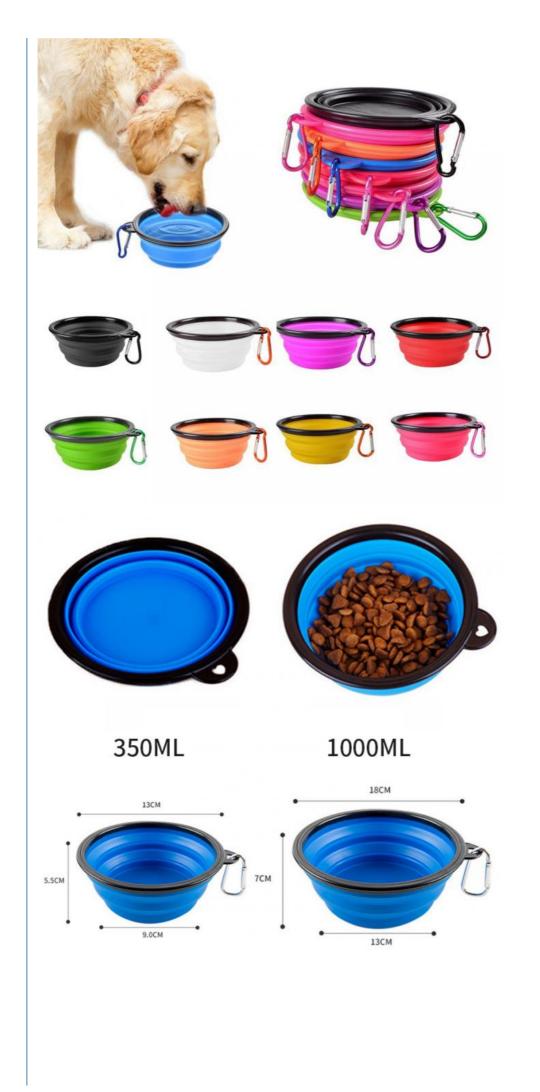

| Produce name       | Pet silicone bowls                                        |
|--------------------|-----------------------------------------------------------|
| Material           | ABS+TPE                                                   |
| Size               | 350ML/1000ML                                              |
| Colors             | Red Purple Orange pink blue green yellow black            |
| Weight             | 0.2kg                                                     |
| Usage              | Outdoor                                                   |
| MOQ:               | 500 pcs                                                   |
| OEM/ODM            | Accepted                                                  |
| Packaging          | OPP bag                                                   |
| Delivery Time      | 7-15 days                                                 |
|                    | Foldable Silicone Bowl                                    |
| Hot Selling Points | Portable when going out                                   |
|                    | Environmentally friendly ABS+environmentally friendly TPE |