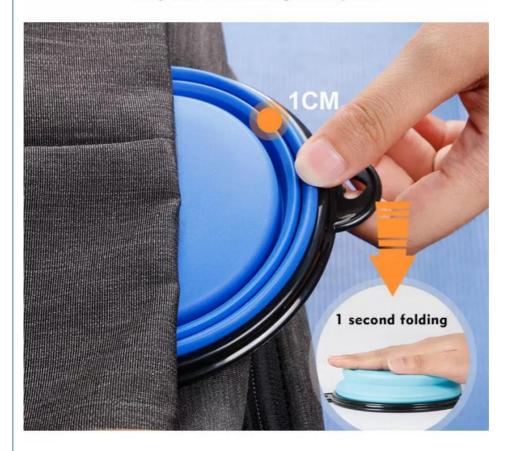

|
| Usage              | Outdoor                                                   |
| MOQ:               | 500 pcs                                                   |
| OEM/ODM            | Accepted                                                  |
| Packaging          | OPP bag                                                   |
| Delivery Time      | 7-15 days                                                 |
|                    | Foldable Silicone Bowl                                    |
| Hot Selling Points | Portable when going out                                   |
|                    | Environmentally friendly ABS+environmentally friendly TPE |

PRODUCT DISPLAY

# **1 SECOND FOLDING, EASY TO CARRY**

Only 1cm after folding. save space.