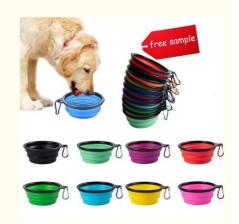

| Produce name       | Pet silicone bowls                                        |
|--------------------|-----------------------------------------------------------|
| Material           | ABS+TPE                                                   |
| Size               | 350ML/1000ML                                              |
| Colors             | Red Purple Orange pink blue green yellow black            |
| Weight             | 0.2kg                                                     |
| Usage              | Outdoor                                                   |
| MOQ:               | 500 pcs                                                   |
| OEM/ODM            | Accepted                                                  |
| Packaging          | OPP bag                                                   |
| Delivery Time      | 7-15 days                                                 |
|                    | Foldable Silicone Bowl                                    |
| Hot Selling Points | Portable when going out                                   |
|                    | Environmentally friendly ABS+environmentally friendly TPE |