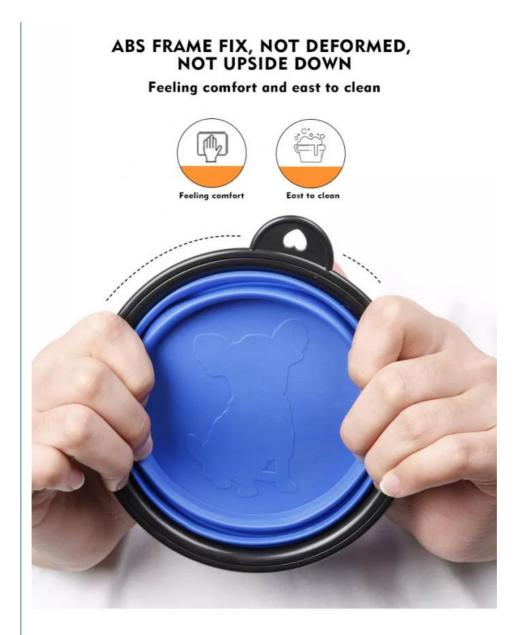

#### **Product Specification**

| • Type:                                     | Pet Bowl                            |
|---------------------------------------------|-------------------------------------|
| <ul> <li>Time Setting:</li> </ul>           | NO                                  |
| <ul> <li>LCD Display:</li> </ul>            | NO                                  |
| • Shape:                                    | Rounded                             |
| Material:                                   | ABS+TPE                             |
| • Power Source:                             | Not Applicable                      |
| • Voltage:                                  | Not Applicable                      |
| <ul> <li>Application:</li> </ul>            | Dogs, Small Animals, Dogs           |
| • Feature:                                  | Sustainable, Non-automatic, Stocked |
| <ul> <li>Product Name:</li> </ul>           | Pet Silicone Feeding Bowl           |
| <ul> <li>Bowl &amp; Feeder Type:</li> </ul> | Food Storage, Bowls, Cups & Pails   |
| • Size:                                     | 350ml/800ML                         |
| • Item Type:                                | Pet Bowls                           |
| <ul> <li>Delivery Time:</li> </ul>          | 15-30days                           |
| <ul> <li>Sample Time:</li> </ul>            | 35 Days                             |

2. Key Features

- Compact and Portable: Easily collapsible to fit into your bag, making it ideal for travel, hiking, and outdoor adventures.
- Durable Material: Made from high-quality TPE and silicone, ensuring long-lasting use and resistance to wear and tear.
- Easy to Clean: The smooth silicone surface is easy to rinse and dishwasher safe, saving you time and effort.
- Versatile Use: Suitable for both food and water, accommodating all your pet's needs in one bowl.
- Eco-Friendly: BPA-free and non-toxic materials ensure the safety of your pet and the environment.
- 3. Usage Scenarios

4. Safety Tips

For your pet's safety, always ensure the bowl is fully expanded before use. Clean the bowl regularly to maintain hygiene. Avoid using the bowl for hot liquids to prevent damage to the material.