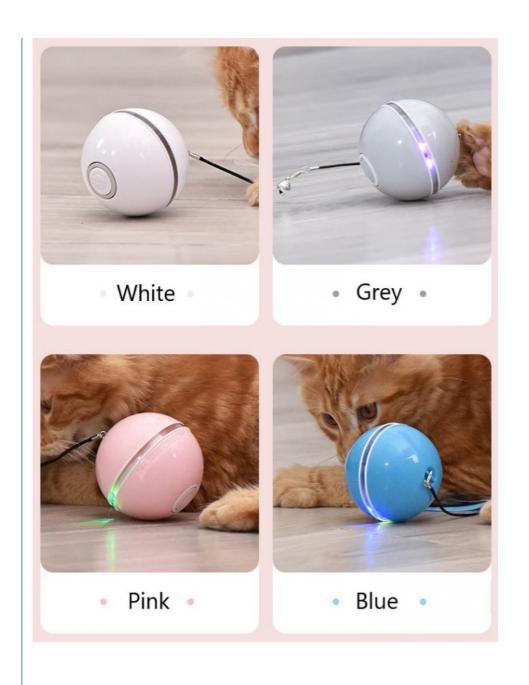

#### **Product Specification**

• Feature: Stocked, USB Rechargeable

· Application: Cats, Cats Plastic . Material:

• Product Name: Dog Food Puzzle Toys • Type: Automatic Rolling Ball · Colors: White; Gray; Pink; Blue

Bring joy and activity into your cat's life with the Pet Cat Toy Ball. Order now and let your furry friend enjoy endless fun!

| Product Name  | Colorful LED Smart Electric Cat Toy |
|---------------|-------------------------------------|
| Material      | ABS Plastic                         |
| Size          | About 65*65*65mm/2.56*2.56*2.56in   |
| MOQ           | 100pcs                              |
| Function      | 360 Degree Automatic Rolling        |
| Charging      | USB                                 |
| Charging Time | Charging 2h                         |
| Battery life  | Battery life 3-4h                   |
| Logo          | Can be customized                   |
| Packing       | Normally 1pc/box                    |
| Weight        | About 110g                          |
| Packing List  | Cat Toy Ball+Bell+Feather+USB       |
| Application   | Cats                                |
| Sample        | Available                           |