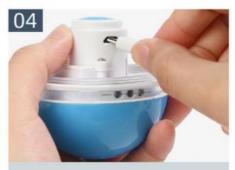

## **Open The Small Ball**

Follow the direction on the Small Ball's outer shell turn the upper shelll anticlockwise until you can fully open it

## Plug In The Charging Cable

Locate the charging pot, plug in the cable, flashing red spot indicates the ball is under charging process, red light stays on when fully charged