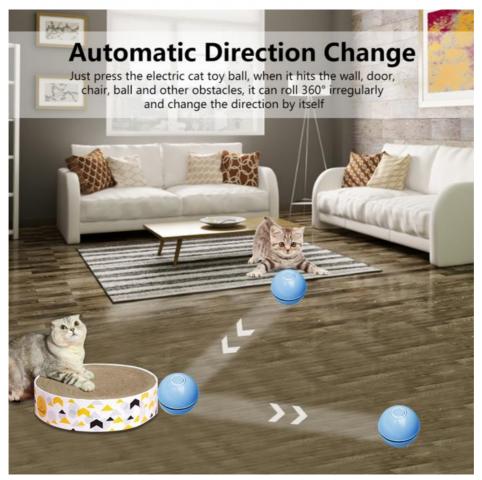

3. Usage Scenarios Perfect for indoor play, this toy keeps your cat entertained in any room. Whether you're home or away, the automatic rolling and LED lights ensure your cat remains active and happy.

#### Consumption of excess energy

Kitties chew,scratch sofa and furniture when they are bored,you just need to turn our ball onyour kitty will immediately stop destroying behaviors

Chasing around the cat toy ball helps indoor cat gets more exercise, improve their immunity, reduce obesity and loneliness when owner isn't around