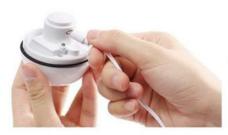

# How To Charge

## Plug In The Charging Cable

Locate the charging pot, plug in the cable, flashing red spot indicates the ball is under charging process, red light stays on when fully charged