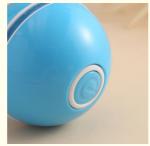

#### **EXTERNAL SWITCH**

One-button start

#### **Turn Smart Ball On**

Scew the ball back,
press the "ON" botton to activate the ball,
then place it on the floor,
let your furry friend enjoys the fun of hunting