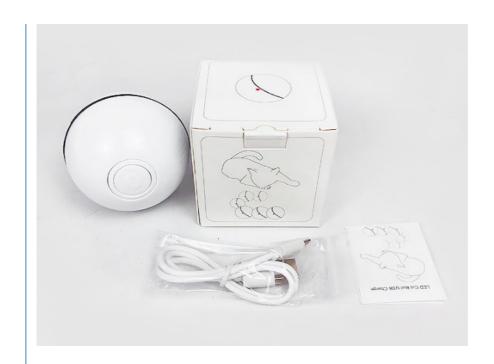

# How To Charge

## **Open The Small Ball**

Follow the direction on the Small Ball's outer shell turn the upper shelll anticlockwise until you can fully open it

## Plug In The Charging Cable

Locate the charging pot, plug in the cable, flashing red spot indicates the ball is under charging process, red light stays on when fully charged

#### **Turn Smart Ball On**

Scew the ball back,
press the "ON" botton to activate the ball,
then place it on the floor,
let your furry friend enjoys the fun of hunting