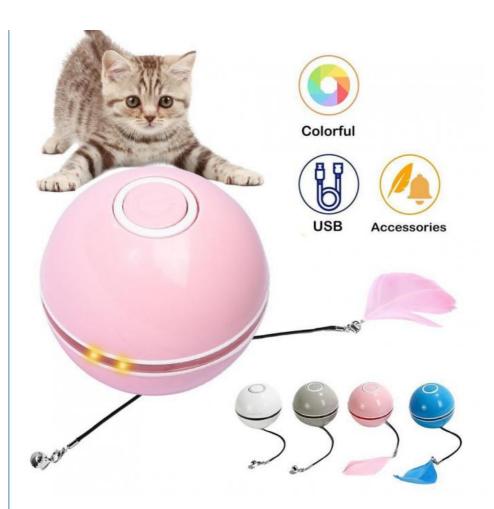

#### **Product Specification**

• Feature: Stocked, USB Rechargeable

· Application: Cats, Cats Plastic . Material:

• Product Name: Dog Food Puzzle Toys • Type: Automatic Rolling Ball · Colors: White; Gray; Pink; Blue

#### **Product Description**

Pet Cat Toy Ball Blue USB Smart LED Light Rechargeable Interactive Automatic Rolling

1. Introduction Struggling to keep your cat active and entertained? The Pet Cat Toy Ball is the perfect solution! Designed with smart LED lights and automatic rolling features, this toy provides endless fun and stimulation for your feline friend.

2. Key Features

Smart LED Light: Attracts and entertains your cat with vibrant, flashing lights.

Automatic Rolling: Moves unpredictably to keep your cat engaged and excited.

USB Rechargeable: Convenient and eco-friendly, ensuring continuous play without the need for batteries.

Durable Material: Made from high-quality, pet-safe materials for long-lasting use.

Interactive Play: Encourages your cat to chase, pounce, and play, promoting physical and mental exercise.

Blue Color: Stylish and appealing, adding a touch of fun to your pet's toys.

Bring joy and activity into your cat's life with the Pet Cat Toy Ball. Order now and let your furry friend enjoy endless fun!

| Product Name  | Colorful LED Smart Electric Cat Toy |
|---------------|-------------------------------------|
| Material      | ABS Plastic                         |
| Size          | About 65*65*65mm/2.56*2.56*2.56in   |
| MOQ           | 100pcs                              |
| Function      | 360 Degree Automatic Rolling        |
| Charging      | USB                                 |
| Charging Time | Charging 2h                         |
| Battery life  | Battery life 3-4h                   |
| Logo          | Can be customized                   |
| Packing       | Normally 1pc/box                    |
| Weight        | About 110g                          |
| Packing List  | Cat Toy Ball+Bell+Feather+USB       |
| Application   | Cats                                |
| Sample        | Available                           |