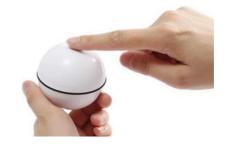

## Pet Cat Toy BallBlue USB Smart LED Light Rechargeable Interactive **Automatic Rolling**

#### **Product Description**

Pet Cat Toy Ball Blue USB Smart LED Light Rechargeable Interactive Automatic Rolling

1. Introduction Struggling to keep your cat active and entertained? The Pet Cat Toy Ball is the perfect solution! Designed with smart LED lights and automatic rolling features, this toy provides endless fun and stimulation for your feline friend.