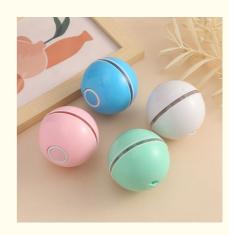

#### **Product Specification**

• Feature: Stocked, USB Rechargeable

· Application: Cats, Cats Plastic . Material:

• Product Name: Dog Food Puzzle Toys • Type: Automatic Rolling Ball · Colors: White; Gray; Pink; Blue

#### More Images

Our Product Introduction

#### **Product Description**

Pet Cat Toy Ball Blue USB Smart LED Light Rechargeable Interactive Automatic Rolling

1. Introduction Struggling to keep your cat active and entertained? The Pet Cat Toy Ball is the perfect solution! Designed with smart LED lights and automatic rolling features, this toy provides endless fun and stimulation for your feline friend.