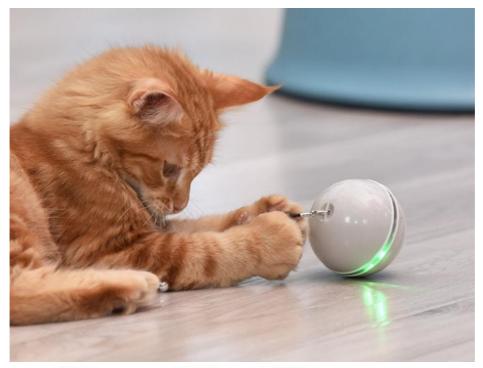

#### **Product Description**

Pet Cat Toy Ball Blue USB Smart LED Light Rechargeable Interactive Automatic Rolling

1. Introduction Struggling to keep your cat active and entertained? The Pet Cat Toy Ball is the perfect solution! Designed with smart LED lights and automatic rolling features, this toy provides endless fun and stimulation for your feline friend.

3. Usage Scenarios Perfect for indoor play, this toy keeps your cat entertained in any room. Whether you're home or away, the automatic rolling and LED lights ensure your cat remains active and happy.

### **DUAL MODE LIGHTING**

First time: red laser light Second time: colorful gradient lights

**USB CHARGING** 