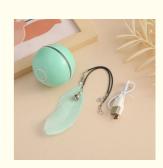

#### **Product Specification**

• Feature: Stocked, USB Rechargeable

· Application: Cats, Cats Plastic . Material:

• Product Name: Dog Food Puzzle Toys • Type: Automatic Rolling Ball · Colors: White; Gray; Pink; Blue

#### **Product Description**

Pet Cat Toy Ball Blue USB Smart LED Light Rechargeable Interactive Automatic Rolling

1. Introduction Struggling to keep your cat active and entertained? The Pet Cat Toy Ball is the perfect solution! Designed with smart LED lights and automatic rolling features, this toy provides endless fun and stimulation for your feline friend.

2. Key Features

Smart LED Light: Attracts and entertains your cat with vibrant, flashing lights.

Automatic Rolling: Moves unpredictably to keep your cat engaged and excited.

USB Rechargeable: Convenient and eco-friendly, ensuring continuous play without the need for batteries.

Durable Material: Made from high-quality, pet-safe materials for long-lasting use.

Interactive Play: Encourages your cat to chase, pounce, and play, promoting physical and mental exercise.

Blue Color: Stylish and appealing, adding a touch of fun to your pet's toys.