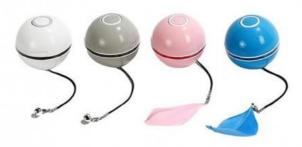

#### **Product Specification**

• Feature: Stocked, USB Rechargeable

· Application: Cats, Cats Plastic . Material:

• Product Name: Dog Food Puzzle Toys • Type: Automatic Rolling Ball · Colors: White; Gray; Pink; Blue

#### **2 ACCESSORIES**

(removable and replaceable)