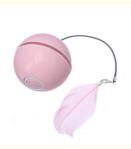

#### **Product Specification**

• Feature: Stocked, USB Rechargeable

· Application: Cats, Cats Plastic . Material:

• Product Name: Dog Food Puzzle Toys • Type: Automatic Rolling Ball · Colors: White; Gray; Pink; Blue

#### **Product Description**

Pet Cat Toy Ball Blue USB Smart LED Light Rechargeable Interactive Automatic Rolling

1. Introduction Struggling to keep your cat active and entertained? The Pet Cat Toy Ball is the perfect solution! Designed with smart LED lights and automatic rolling features, this toy provides endless fun and stimulation for your feline friend.

2. Key Features

Smart LED Light: Attracts and entertains your cat with vibrant, flashing lights.

Automatic Rolling: Moves unpredictably to keep your cat engaged and excited.

USB Rechargeable: Convenient and eco-friendly, ensuring continuous play without the need for batteries.

Durable Material: Made from high-quality, pet-safe materials for long-lasting use.

Interactive Play: Encourages your cat to chase, pounce, and play, promoting physical and mental exercise.

Blue Color: Stylish and appealing, adding a touch of fun to your pet's toys.