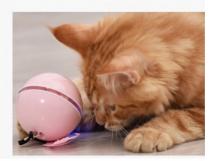

#### **EXTERNAL SWITCH**

One-button start

#### **Turn Smart Ball On**

Scew the ball back,
press the "ON" botton to activate the ball,
then place it on the floor,
let your furry friend enjoys the fun of hunting