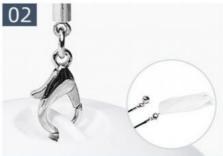

### **DUAL MODE LIGHTING**

First time: red laser light Second time: colorful gradient lights

**USB CHARGING** 

#### **Turn Smart Ball On**

Scew the ball back,
press the "ON" botton to activate the ball,
then place it on the floor,
let your furry friend enjoys the fun of hunting