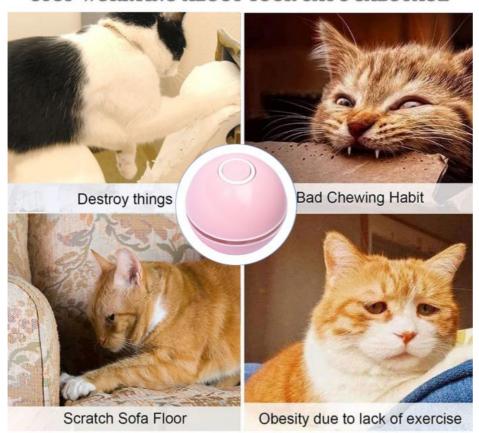

#### Consumption of excess energy

Kitties chew,scratch sofa and furniture when they are bored,you just need to turn our ball onyour kitty will immediately stop destroying behaviors

Chasing around the cat toy ball helps indoor cat gets more exercise, improve their immunity, reduce obesity and loneliness when owner isn't around

#### STOP WORRYING ABOUT YOUR CAT'S SABOTAGE

Caution: The ball rolls the best on hard floor, might not roll well on thick carpet