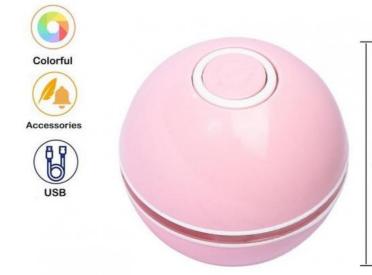

#### **Product Specification**

• Feature: Stocked, USB Rechargeable

· Application: Cats, Cats Plastic . Material:

• Product Name: Dog Food Puzzle Toys • Type: Automatic Rolling Ball · Colors: White; Gray; Pink; Blue

#### **Product Description**

Pet Cat Toy Ball Blue USB Smart LED Light Rechargeable Interactive Automatic Rolling

1. Introduction Struggling to keep your cat active and entertained? The Pet Cat Toy Ball is the perfect solution! Designed with smart LED lights and automatic rolling features, this toy provides endless fun and stimulation for your feline friend.

6.4cm /2.5inch