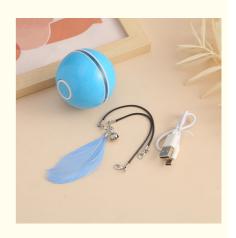

Bring joy and activity into your cat's life with the Pet Cat Toy Ball. Order now and let your furry friend enjoy endless fun!

| Product Name  | Colorful LED Smart Electric Cat Toy |
|---------------|-------------------------------------|
| Material      | ABS Plastic                         |
| Size          | About 65*65*65mm/2.56*2.56*2.56in   |
| MOQ           | 100pcs                              |
| Function      | 360 Degree Automatic Rolling        |
| Charging      | USB                                 |
| Charging Time | Charging 2h                         |
| Battery life  | Battery life 3-4h                   |
| Logo          | Can be customized                   |
| Packing       | Normally 1pc/box                    |
| Weight        | About 110g                          |
| Packing List  | Cat Toy Ball+Bell+Feather+USB       |
| Application   | Cats                                |
| Sample        | Available                           |

#### **2 ACCESSORIES**

(removable and replaceable)

### **DUAL MODE LIGHTING**

First time: red laser light Second time: colorful gradient lights

**USB CHARGING** 

# How To Charge