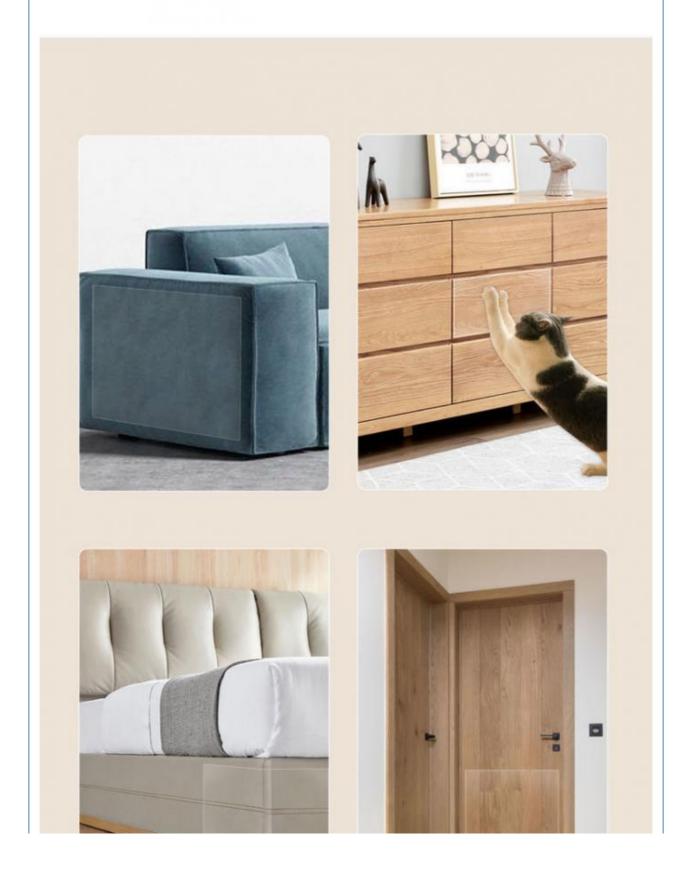

## **UNLOCKS MULTIPLE SCENARIOS**

Suitable for sofas, furniture, bed corners, and other areas prone to snagging.

## **ANTI-CAT SCRATCH SOFA PROTECTOR**

Cat Scratch Prevention, Removable Adhesive, Safe for Furniture