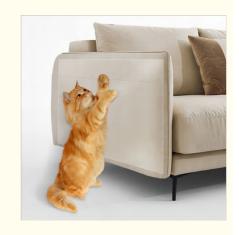

#### **Products Description**

Cat Tree Scratching Post Paw Sofa Protector Protect Furniture Scratches Seasonal Product

1. Introduction Struggling to protect your furniture from your cat's scratching while providing them with a fun play area? The Cat Tree Scratching Post is the perfect solution! Designed to protect your sofa and other furniture, this seasonal product offers an engaging and effective way to keep your cat entertained and your home looking great.

2. Key Features

Durable Construction: Made from high-quality materials to withstand vigorous scratching and playing.

Paw-shaped Scratching Post: Attractive design that your cat will love and find irresistible.

Sofa Protector: Shields your furniture from scratches, extending the life of your couch and other pieces.

Seasonal Design: Adds a festive touch to your home decor during the holiday season.

Multi-level Platforms: Various levels for climbing, lounging, and playing, ensuring your cat stays active.

Interactive Elements: Includes hanging toys to stimulate your cat's natural hunting instincts.

3. Usage Scenarios Ideal for indoor use, this cat tree provides a dedicated space for your cat to play, scratch, and relax. Perfect for apartments, houses, and any cat-friendly environment, offering a fun and engaging activity center for your feline friend.