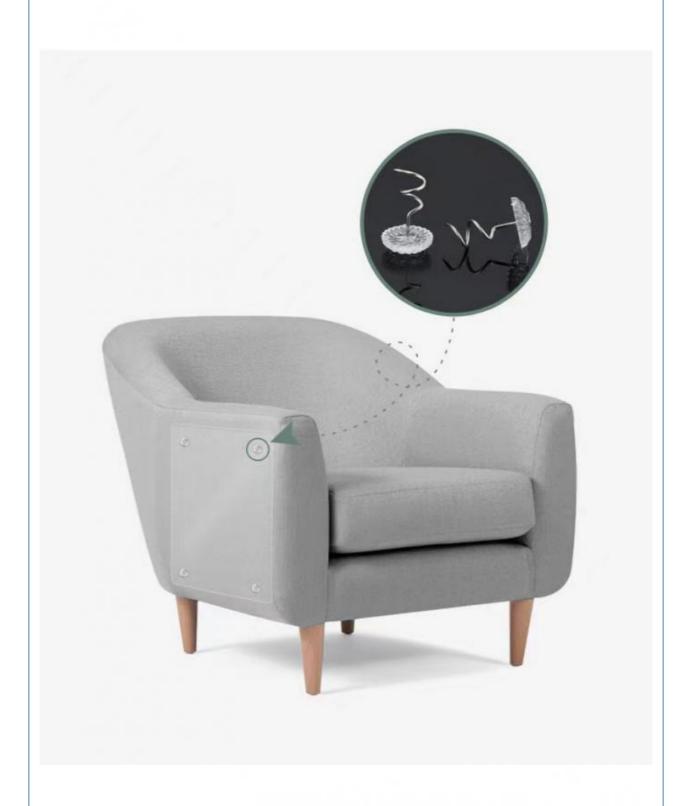

## **BE PAIRED WITH SPIRAL PINS**

No damage to the sofa, no holes left.

## **ANTI-CAT SCRATCH SOFA PROTECTOR**

Cat Scratch Prevention, Removable Adhesive, Safe for Furniture