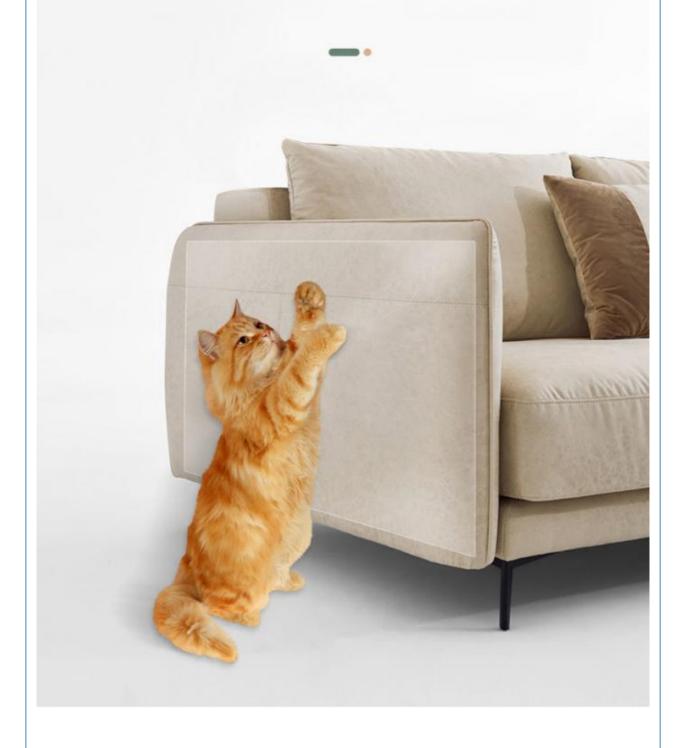

## **UNLOCKS MULTIPLE SCENARIOS**

Suitable for sofas, furniture, bed corners, and other areas prone to snagging.

## **ANTI-CAT SCRATCH SOFA PROTECTOR**

Cat Scratch Prevention, Removable Adhesive, Safe for Furniture