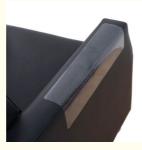

# NOT REQUIRE THE USE OF SCREW NAILS

The smoother the surface, the better the adhesive effect.

## **BE PAIRED WITH SPIRAL PINS**

No damage to the sofa, no holes left.