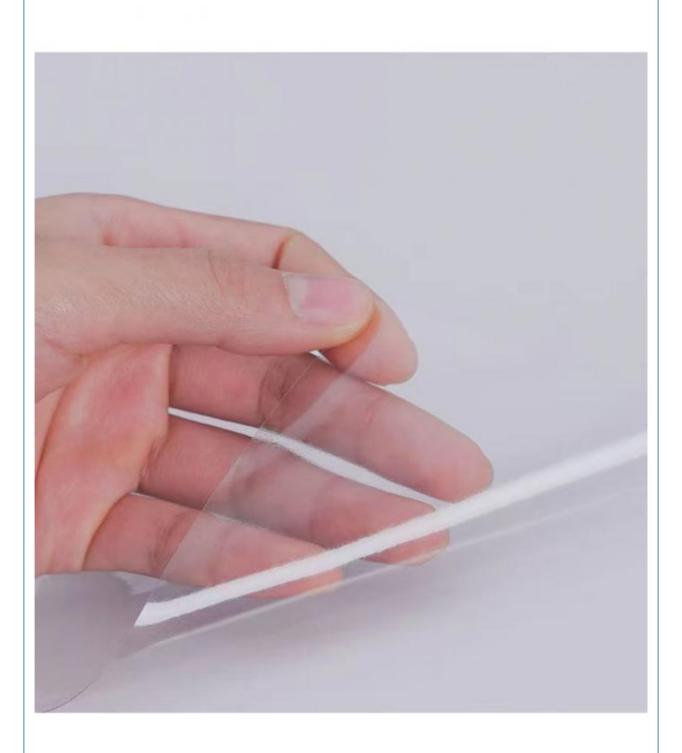

# NOT REQUIRE THE USE OF SCREW NAILS

The smoother the surface, the better the adhesive effect.

## **GOOD ADHESIVENESS**

does not harm the sofa, leaves no residue