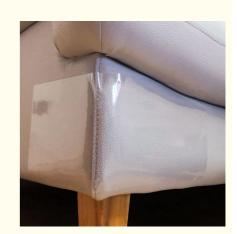

## **ANTI-CAT SCRATCH SOFA PROTECTOR**

Cat Scratch Prevention, Removable Adhesive, Safe for Furniture

## **PVC MATERIAL**

High-definition Transparency, Wear-resistant and Scratch-resistant

## **GOOD ADHESIVENESS**

does not harm the sofa, leaves no residue