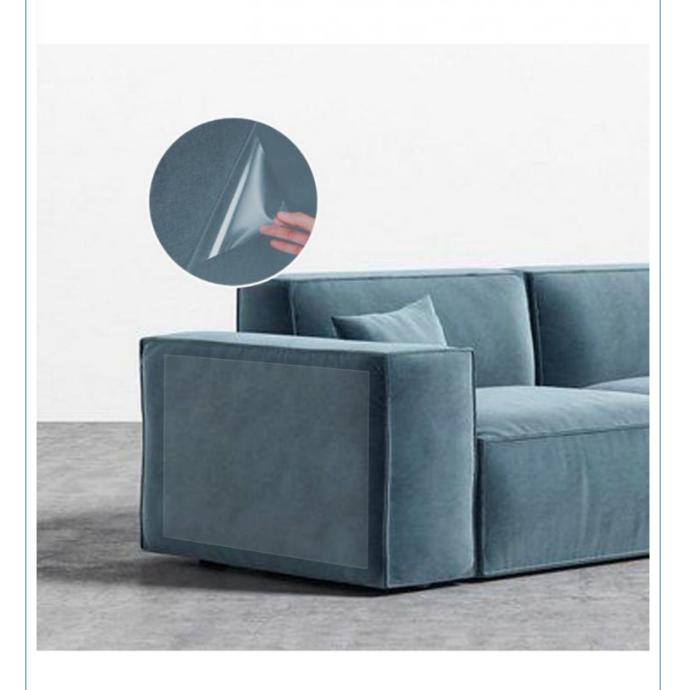

## **ANTI-CAT SCRATCH SOFA PROTECTOR**

Cat Scratch Prevention, Removable Adhesive, Safe for Furniture

## **PVC MATERIAL**

High-definition Transparency, Wear-resistant and Scratch-resistant

## **CREATE YOUR OWN UNIQUE SIZE**

Customizable size by personal trimming

Chengdu Chengbei Technology Co., Ltd.