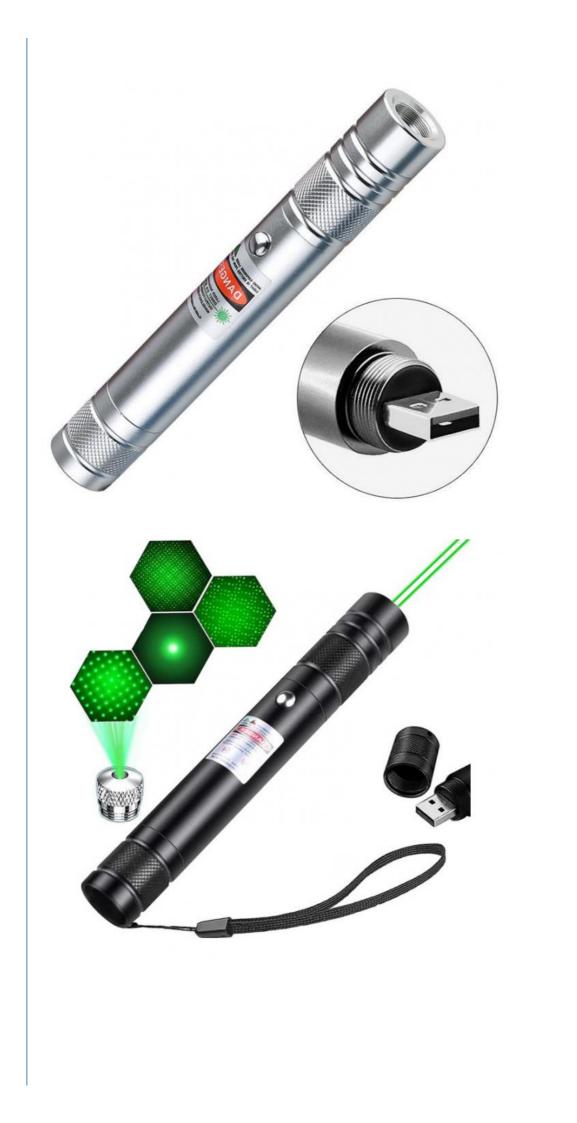

### Cat Laser Toy Metal Green and Red Cat Laser Toy for Multiple Choices

登贝科技有限公司

at

- Place of Origin:
- Model Number:
- Minimum Order Quantity:
  - Ne
- Payment Terms:

• Price:

LSR05 100 acres Negotiable L/C, T/T, Western Union, MoneyGram, Paypal

#### **Product Specification**

- Feature:
- Application:
- Material:
- Function:
- Model Number:
- Size:
- Product Name;:
- Material:
- Logo:
- Weight:
- Charging Method:
- Color:
- Highlight:
- Sustainable Cats, Pets Cats Metal Red Green Blue Laser Light PT055 159\*23mm Laser Pointer Aluminum Alloy Support Customized 95g Usb

red cat laser toy, red laser pointer cat toy,

**Multiple Choices** 

usb cat laser toy

#### 1. Dual Laser Options (Green and Red)

Switch between green and red laser beams for variety and excitement. Cats love chasing lasers, and the dual options allow you to keep their playtime fresh and engaging.

#### 2. Sturdy and Durable Metal Design

Crafted with high-quality metal, this laser toy is built to last. Its solid construction ensures it can withstand enthusiastic play sessions, making it ideal for long-term use.

## Smart USB Charging

Power Indicator:
Red Light When Charging.

Light Off When Full Charged.

Wall Charger

Portable Charger

Chengdu Chengbei Technology Co., Ltd.

Room 502A, Building 1, 38 Tianyi Street, High-Tech Zone, Chengdu, Sichuan, China