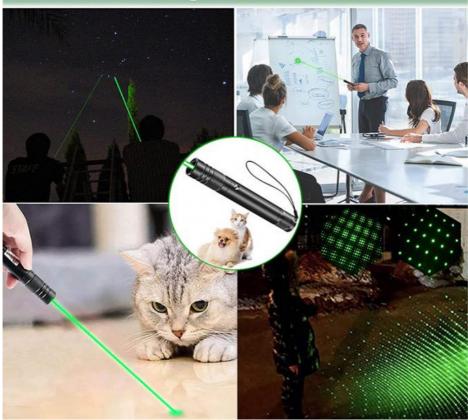

#### **Perfect for All Playtime Scenarios**

Imagine your cat darting around the living room, pouncing on the laser beam with excitement. The Cat Laser Toy is perfect for a variety of situations:

Indoor Play: Keep your cat entertained on rainy days or when you're busy working from home.

Bonding Time: Use the toy to create special moments of connection with your pet.

Exercise Solution: Help your cat stay active and healthy, especially if they're indoor-only or tend to be less active.

Multi-Cat Households: The dual laser feature makes it easy to entertain multiple cats simultaneously.

#### Usage Tips for Maximum Fun

Start Slow: Allow your cat to get used to the laser toy by using it in short bursts.

Create Challenges: Move the laser beam in unpredictable patterns to engage their natural hunting instincts.

Safety First: Avoid pointing the laser directly at your cat's eyes. Always supervise playtime to ensure a safe and enjoyable experience.