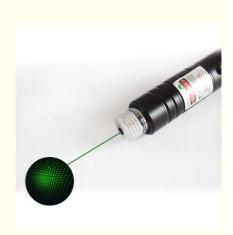

#### 1. Dual Laser Options (Green and Red)

Switch between green and red laser beams for variety and excitement. Cats love chasing lasers, and the dual options allow you to keep their playtime fresh and engaging.

#### 3. Adjustable Modes

The laser toy offers adjustable modes, including steady beam and flashing light, to keep your cat entertained. Customize the settings to suit your cat's preferences and energy level.