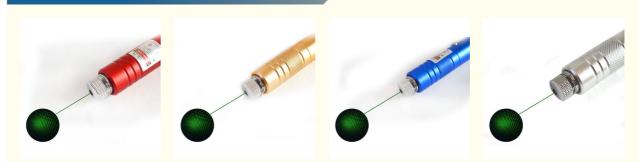

#### **Product Specification**

- Feature:
- Application:
- Material:
- Function:
- Model Number:
- Size:
- Product Name;:
- Material:
- Logo:
- Weight:
- Charging Method:
- Color:
- Highlight:
- Sustainable Cats, Pets Cats Metal Red Green Blue Laser Light PT055 159\*23mm Laser Pointer Aluminum Alloy Support Customized 95g Usb

| <b>,</b>    | - ,                                  |
|-------------|--------------------------------------|
| Material    | Aluminum Alloy                       |
| Laser color | Green, blue , red                    |
| Weight      | 97g                                  |
|             | Pet toys, Laser indication, Emergenc |
| logo        | support customized                   |