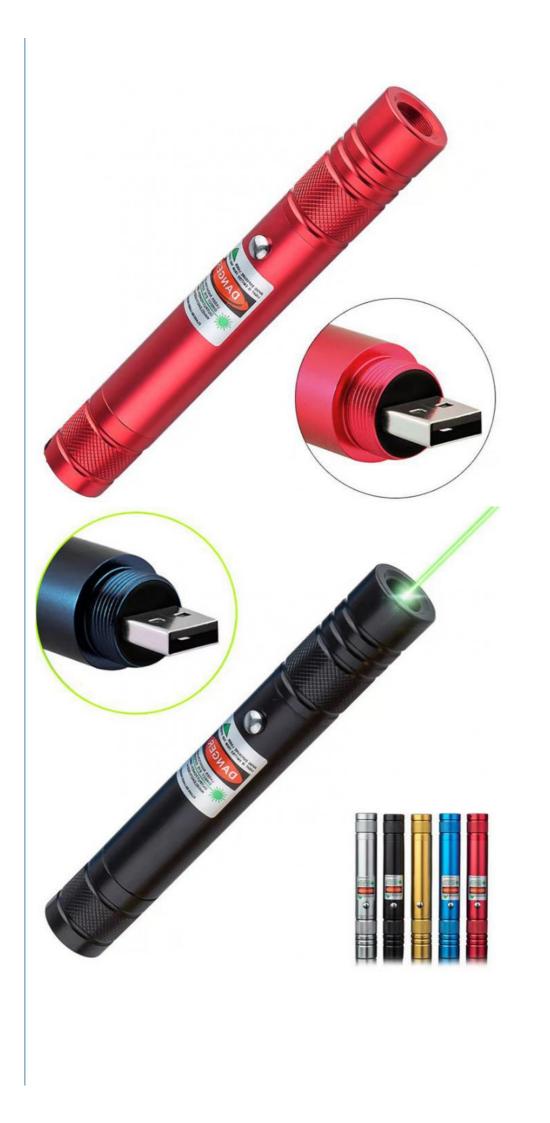

### Cat Laser Toy Metal Green and Red Cat Laser Toy for Multiple Choices

登贝科技有限公司

at

- Place of Origin:
- Model Number:
- Minimum Order Quantity:
  - Ne
- Payment Terms:

• Price:

LSR05 100 acres Negotiable L/C, T/T, Western Union, MoneyGram, Paypal

#### **Product Specification**

- Feature:
- Application:
- Material:
- Function:
- Model Number:
- Size:
- Product Name;:
- Material:
- Logo:
- Weight:
- Charging Method:
- Color:
- Highlight:
- Sustainable Cats, Pets Cats Metal Red Green Blue Laser Light PT055 159\*23mm Laser Pointer Aluminum Alloy Support Customized 95g Usb

## Smart USB Charging

Power Indicator:
Red Light When Charging.

Light Off When Full Charged.

Wall Charger

Portable Charger

Chengdu Chengbei Technology Co., Ltd.

Room 502A, Building 1, 38 Tianyi Street, High-Tech Zone, Chengdu, Sichuan, China