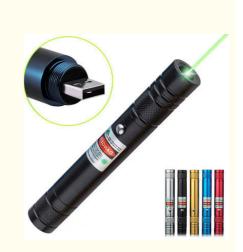

### Cat Laser Toy Metal Green and Red Cat Laser Toy for Multiple Choices

登贝科技有限公司

at

- Place of Origin:
- Model Number:
- Minimum Order Quantity:
  - Ne
- Payment Terms:

• Price:

LSR05 100 acres Negotiable L/C, T/T, Western Union, MoneyGram, Paypal

#### **Product Specification**

- Feature:
- Application:
- Material:
- Function:
- Model Number:
- Size:
- Product Name;:
- Material:
- Logo:
- Weight:
- Charging Method:
- Color:
- Highlight:
- Sustainable Cats, Pets Cats Metal Red Green Blue Laser Light PT055 159\*23mm Laser Pointer Aluminum Alloy Support Customized 95g Usb

## Smart USB Charging

Power Indicator:
Red Light When Charging.

Light Off When Full Charged.

Wall Charger

Portable Charger

Chengdu Chengbei Technology Co., Ltd.

Room 502A, Building 1, 38 Tianyi Street, High-Tech Zone, Chengdu, Sichuan, China