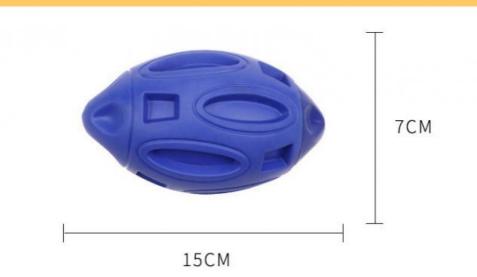

### **Product Specification**

- Feature:
- Application:
- Material:
- Product Name:
- Type:
- Size:
- Colors:
- Cleaning Method:
- Keyword 1:Keyword 2:
- Highlight:

- Sustainable, Squeaky Dogs, Small Animals, Dogs Rubber, Rubber Dog Squeaking Interactive Toys Pet Toy
- 15\*7cm
- Orange/green/blue/Purple
- Rinse With Clean Water
  - Dog Squeaky Toys For Aggressive Chewers
- Dog Chew Balls
  - rubber pet chew toys, rubber interactive pet toys, sustainable pet chew toys

### PRODUCT DESCRIPTION

| Durable Dog Squeaky Toys for Aggressive Chewers Almost Indestructible Dog Squeaking Interactive Toys Toug<br>Dog Chew Toys Ball |                                                                                                    |
|---------------------------------------------------------------------------------------------------------------------------------|----------------------------------------------------------------------------------------------------|
| Produce name                                                                                                                    | Dog Squeaking Interactive Toys                                                                     |
| Туре                                                                                                                            | Pet Toy                                                                                            |
| Size                                                                                                                            | 15*7cm                                                                                             |
| Colors                                                                                                                          | Orange/green/blue/Purple                                                                           |
| Cleaning method                                                                                                                 | Rinse with clean water                                                                             |
| Application                                                                                                                     | Small Animals, dogs                                                                                |
|                                                                                                                                 | Product Features                                                                                   |
| 1                                                                                                                               | Built-in sounding whistle, sound as soon as you bite it, leaking food design, eating while playing |
| 2                                                                                                                               | Molar and clean teeth, natural rubber, full of toughness                                           |
| 3                                                                                                                               | Simulated bone design with novel colors                                                            |
| 4                                                                                                                               | Double-sided bumps, clean teeth gaps                                                               |
| 5                                                                                                                               | Suitable for medium and large dogs                                                                 |