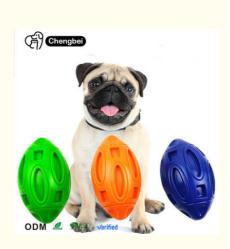

### Tough Dog Chew Toys Ball Interactive Natural Rubber Dog Squeaky Toys for Aggressive Chewers and Sustainable Playtime

### **Product Specification**

- Feature:
- Application:
- Material:
- Product Name:
- Type:
- Size:
- Colors:
- Cleaning Method:
- Keyword 1:Keyword 2:
- Highlight:

- Sustainable, Squeaky Dogs, Small Animals, Dogs Rubber, Rubber Dog Squeaking Interactive Toys Pet Toy
- 15\*7cm
- Orange/green/blue/Purple
- Rinse With Clean Water
  - Dog Squeaky Toys For Aggressive Chewers
- Dog Chew Balls
  - rubber pet chew toys, rubber interactive pet toys, sustainable pet chew toys

### PRODUCT DESCRIPTION

| Durable Dog Squeaky Toys for Aggressive Chewers Almost Indestructible Dog Squeaking Interactive Toys Toug<br>Dog Chew Toys Ball |                                                                                                    |
|---------------------------------------------------------------------------------------------------------------------------------|----------------------------------------------------------------------------------------------------|
| Produce name                                                                                                                    | Dog Squeaking Interactive Toys                                                                     |
| Туре                                                                                                                            | Pet Toy                                                                                            |
| Size                                                                                                                            | 15*7cm                                                                                             |
| Colors                                                                                                                          | Orange/green/blue/Purple                                                                           |
| Cleaning method                                                                                                                 | Rinse with clean water                                                                             |
| Application                                                                                                                     | Small Animals, dogs                                                                                |
|                                                                                                                                 | Product Features                                                                                   |
| 1                                                                                                                               | Built-in sounding whistle, sound as soon as you bite it, leaking food design, eating while playing |
| 2                                                                                                                               | Molar and clean teeth, natural rubber, full of toughness                                           |
| 3                                                                                                                               | Simulated bone design with novel colors                                                            |
| 4                                                                                                                               | Double-sided bumps, clean teeth gaps                                                               |
| 5                                                                                                                               | Suitable for medium and large dogs                                                                 |