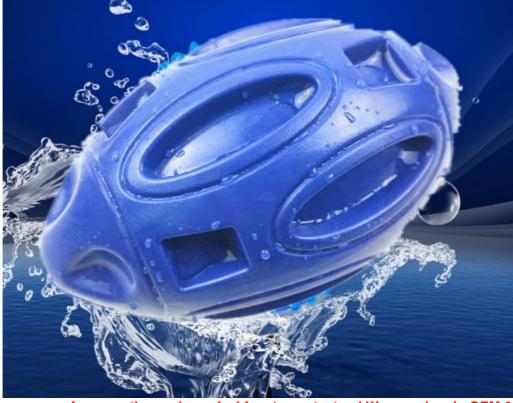

### Tough Dog Chew Toys Ball Interactive Natural Rubber Dog Squeaky Toys for Aggressive Chewers and Sustainable Playtime

### PRODUCT DESCRIPTION

| Durable Dog Squeaky Toys for Aggressive Chewers Almost Indestructible Dog Squeaking Interactive Toys Toug<br>Dog Chew Toys Ball |                                                                                                    |
|---------------------------------------------------------------------------------------------------------------------------------|----------------------------------------------------------------------------------------------------|
| Produce name                                                                                                                    | Dog Squeaking Interactive Toys                                                                     |
| Туре                                                                                                                            | Pet Toy                                                                                            |
| Size                                                                                                                            | 15*7cm                                                                                             |
| Colors                                                                                                                          | Orange/green/blue/Purple                                                                           |
| Cleaning method                                                                                                                 | Rinse with clean water                                                                             |
| Application                                                                                                                     | Small Animals, dogs                                                                                |
|                                                                                                                                 | Product Features                                                                                   |
| 1                                                                                                                               | Built-in sounding whistle, sound as soon as you bite it, leaking food design, eating while playing |
| 2                                                                                                                               | Molar and clean teeth, natural rubber, full of toughness                                           |
| 3                                                                                                                               | Simulated bone design with novel colors                                                            |
| 4                                                                                                                               | Double-sided bumps, clean teeth gaps                                                               |
| 5                                                                                                                               | Suitable for medium and large dogs                                                                 |