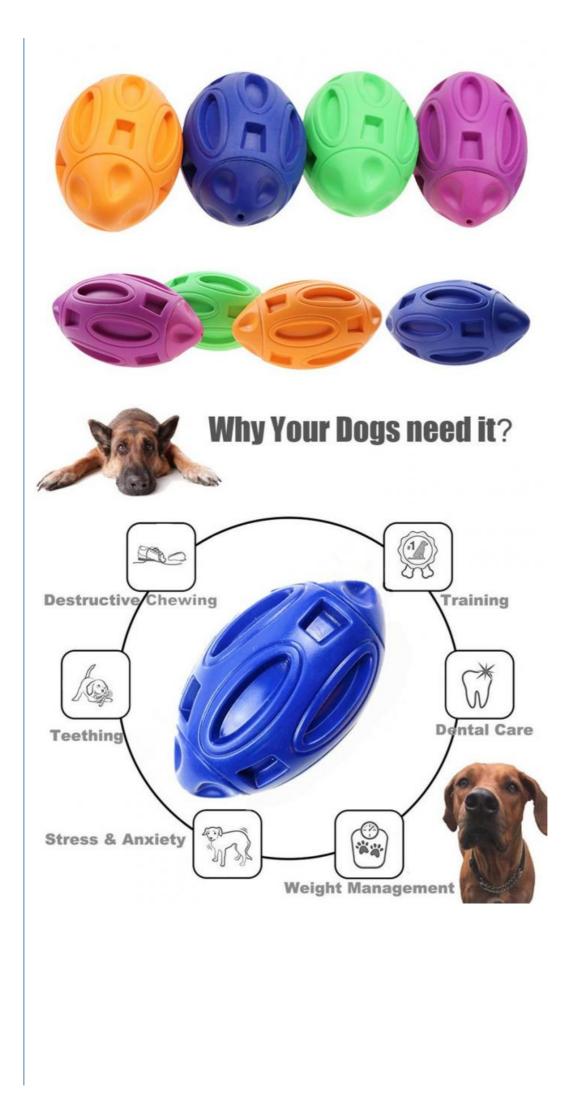

### **Product Specification**

- Feature:
- Application:
- Material:
- Product Name:
- Type:
- Size:
- Colors:
- Cleaning Method:
- Keyword 1:Keyword 2:
- Highlight:

- Sustainable, Squeaky Dogs, Small Animals, Dogs Rubber, Rubber Dog Squeaking Interactive Toys Pet Toy
- 15\*7cm
- Orange/green/blue/Purple
- Rinse With Clean Water
  - Dog Squeaky Toys For Aggressive Chewers
- Dog Chew Balls
  - rubber pet chew toys, rubber interactive pet toys, sustainable pet chew toys

### PRODUCT DESCRIPTION

| Durable Dog Squeaky Toys for Aggressive Chewers Almost Indestructible Dog Squeaking Interactive Toys Toug<br>Dog Chew Toys Ball |                                                                                                    |
|---------------------------------------------------------------------------------------------------------------------------------|----------------------------------------------------------------------------------------------------|
| Produce name                                                                                                                    | Dog Squeaking Interactive Toys                                                                     |
| Туре                                                                                                                            | Pet Toy                                                                                            |
| Size                                                                                                                            | 15*7cm                                                                                             |
| Colors                                                                                                                          | Orange/green/blue/Purple                                                                           |
| Cleaning method                                                                                                                 | Rinse with clean water                                                                             |
| Application                                                                                                                     | Small Animals, dogs                                                                                |
|                                                                                                                                 | Product Features                                                                                   |
| 1                                                                                                                               | Built-in sounding whistle, sound as soon as you bite it, leaking food design, eating while playing |
| 2                                                                                                                               | Molar and clean teeth, natural rubber, full of toughness                                           |
| 3                                                                                                                               | Simulated bone design with novel colors                                                            |
| 4                                                                                                                               | Double-sided bumps, clean teeth gaps                                                               |
| 5                                                                                                                               | Suitable for medium and large dogs                                                                 |

### PRODUCT DISPLAY