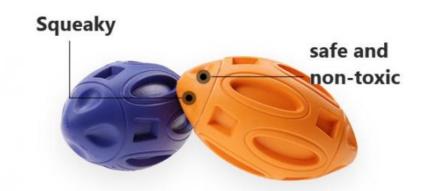

### PRODUCT DESCRIPTION

| Durable Dog Squeaky Toys for Aggressive Chewers Almost Indestructible Dog Squeaking Interactive Toys Toug<br>Dog Chew Toys Ball |                                                                                                    |
|---------------------------------------------------------------------------------------------------------------------------------|----------------------------------------------------------------------------------------------------|
| Produce name                                                                                                                    | Dog Squeaking Interactive Toys                                                                     |
| Туре                                                                                                                            | Pet Toy                                                                                            |
| Size                                                                                                                            | 15*7cm                                                                                             |
| Colors                                                                                                                          | Orange/green/blue/Purple                                                                           |
| Cleaning method                                                                                                                 | Rinse with clean water                                                                             |
| Application                                                                                                                     | Small Animals, dogs                                                                                |
|                                                                                                                                 | Product Features                                                                                   |
| 1                                                                                                                               | Built-in sounding whistle, sound as soon as you bite it, leaking food design, eating while playing |
| 2                                                                                                                               | Molar and clean teeth, natural rubber, full of toughness                                           |
| 3                                                                                                                               | Simulated bone design with novel colors                                                            |
| 4                                                                                                                               | Double-sided bumps, clean teeth gaps                                                               |
| 5                                                                                                                               | Suitable for medium and large dogs                                                                 |

# RUBBER SQUEAKY TOYS

NATURL RUBBER Eco-friendly, Non-toxic 100%SAFE

7.0