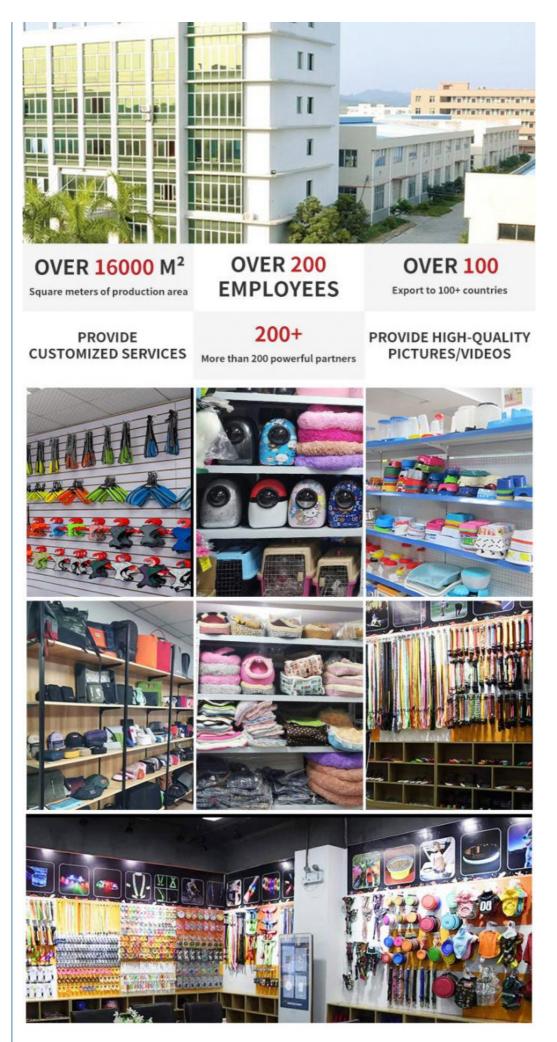

ors       | Blue/Red/Pink (Or Customization |
| Usage        | Teeth Cleaning & Playing        |
| Application  | Dogs                            |
|              |                                 |

# PRODUCT DISPLAY







Product Name: Solid Bouncy Ball Product Color: Red/Blue/Pink Product Size: S/M/L Product Material: Rubber, solid ball Application: Universal for dogs

Product Weight: Small: about 70g Medium: about 120g Large: about 190g

### Warm Tips

Pet Toy

**PRODUCT INFORMATION** 

Due to the difference of the display and the problem of shooting light, there is a slight difference between the picture and the real object, please refer to the real object! . Manual measurement may have 0.5-2cm deviation, please refer to the actual product











Natural rubber material











Certifications





FAQ

# Are you factory/manufacturer or trading company?

We are both a factory/manufacturer and a trading company who specilized in researching,developing and producing pet products. We have our own factory and cooperate with other advantaged factories.You can get lower price but higher quality pet products here!

# Can I place mix order?

Yes,you can mix color and style in our stock items.

# Oan I add my logo on the products ?

Yes, we can customize according to the logo you provide.

# How to place order?

- a. Send us inquiry
- b. Confirm your wanted AITE products
- c. Confirm the price and freight and other details
- d. Finish the payment
- e. We start production and arrange the shipping

## May I get your samples to check the quality first?

Yes, we'd like to of