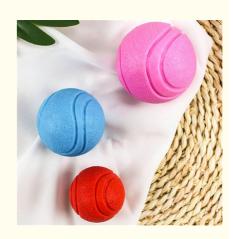

Stocked, Solid & Durable

- Customed Logo
- 5cm/6cm/7cm
- Blue/Red/Pink (Or Customization)
  - Teeth Cleaning & Playing
- 2pcs
  - red pet chew toys, red interactive pet toys, pink pet chew toys

# PRODUCT DESCRIPTION

| Produce name | Dog Elasticity Ball Toy         |
|--------------|---------------------------------|
| Material     | TPR, Rubber                     |
| Size         | 5cm/6cm/7cm                     |
| Colors       | Blue/Red/Pink (Or Customization |
| Usage        | Teeth Cleaning & Playing        |
| Application  | Dogs                            |
|              |                                 |

# PRODUCT DISPLAY

Product Name: Solid Bouncy Ball Product Color: Red/Blue/Pink Product Size: S/M/L Product Material: Rubber, solid ball Application: Universal for dogs

Product Weight: Small: about 70g Medium: about 120g Large: about 190g