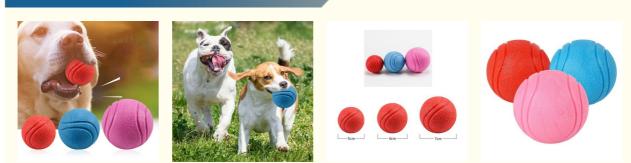

# PRODUCT DISPLAY

Product Name: Solid Bouncy Ball Product Color: Red/Blue/Pink Product Size: S/M/L Product Material: Rubber, solid ball Application: Universal for dogs

Product Weight: Small: about 70g Medium: about 120g Large: about 190g

### Warm Tips

Pet Toy

**PRODUCT INFORMATION** 

Due to the difference of the display and the problem of shooting light, there is a slight difference between the picture and the real object, please refer to the real object! . Manual measurement may have 0.5-2cm deviation, please refer to the actual product