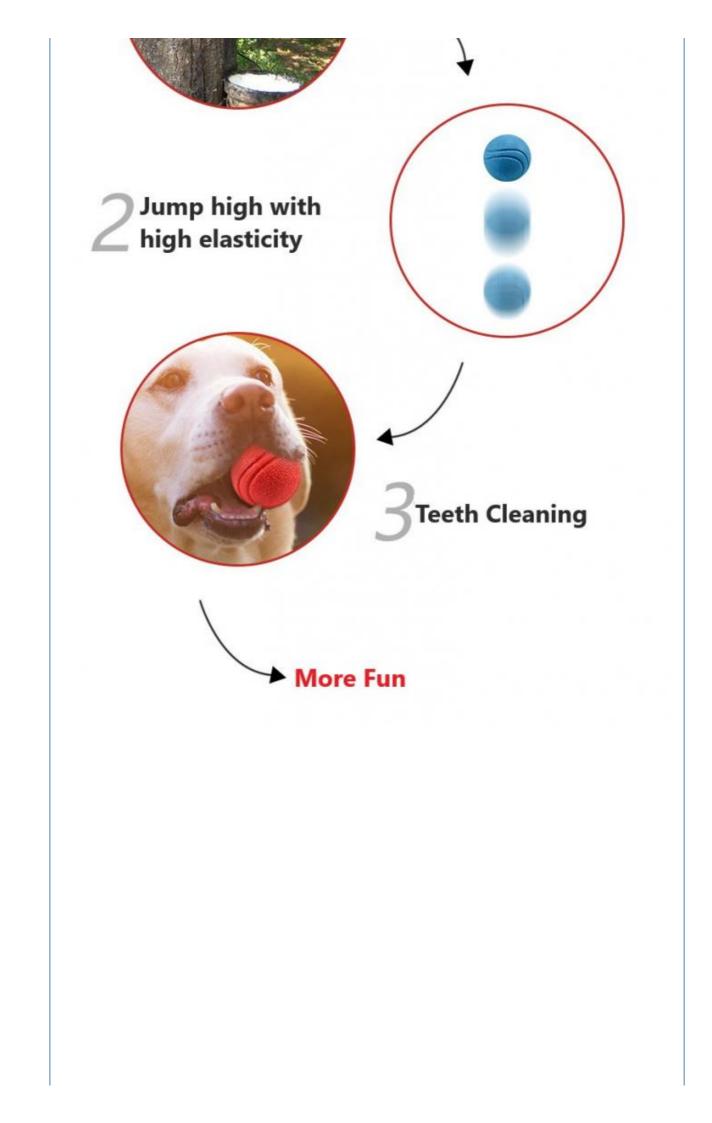

# Our Product Introduction

# PRODUCT DESCRIPTION

| Produce name | Dog Elasticity Ball Toy         |
|--------------|---------------------------------|
| Material     | TPR, Rubber                     |
| Size         | 5cm/6cm/7cm                     |
| Colors       | Blue/Red/Pink (Or Customization |
| Usage        | Teeth Cleaning & Playing        |
| Application  | Dogs                            |
|              |                                 |

# PRODUCT DISPLAY

Product Name: Solid Bouncy Ball Product Color: Red/Blue/Pink Product Size: S/M/L Product Material: Rubber, solid ball Application: Universal for dogs

Product Weight: Small: about 70g Medium: about 120g Large: about 190g