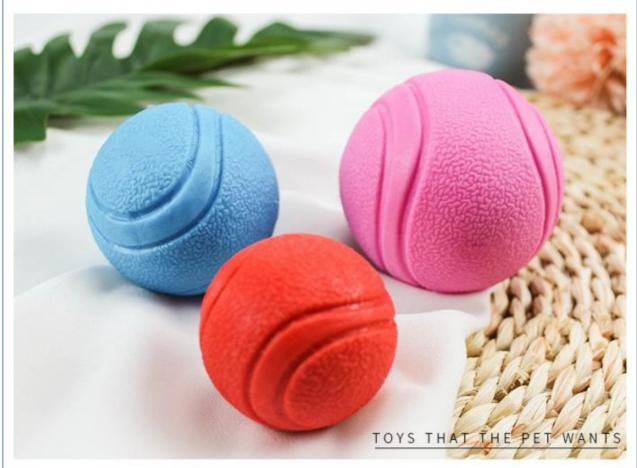

Stocked, Solid & Durable

- Customed Logo
- 5cm/6cm/7cm
- Blue/Red/Pink (Or Customization)
  - Teeth Cleaning & Playing
- 2pcs
  - red pet chew toys, red interactive pet toys, pink pet chew toys

# PRODUCT DESCRIPTION

| Produce name | Dog Elasticity Ball Toy         |
|--------------|---------------------------------|
| Material     | TPR, Rubber                     |
| Size         | 5cm/6cm/7cm                     |
| Colors       | Blue/Red/Pink (Or Customization |
| Usage        | Teeth Cleaning & Playing        |
| Application  | Dogs                            |
|              |                                 |

# PRODUCT DISPLAY

Product Name: Solid Bouncy Ball Product Color: Red/Blue/Pink Product Size: S/M/L Product Material: Rubber, solid ball Application: Universal for dogs

Product Weight: Small: about 70g Medium: about 120g Large: about 190g