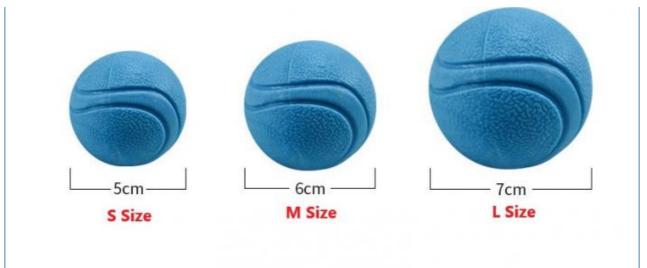

Stocked, Solid & Durable

- Customed Logo
- 5cm/6cm/7cm
- Blue/Red/Pink (Or Customization)
  - Teeth Cleaning & Playing
- 2pcs
  - red pet chew toys, red interactive pet toys, pink pet chew toys

# PRODUCT DESCRIPTION

| Produce name | Dog Elasticity Ball Toy         |
|--------------|---------------------------------|
| Material     | TPR, Rubber                     |
| Size         | 5cm/6cm/7cm                     |
| Colors       | Blue/Red/Pink (Or Customization |
| Usage        | Teeth Cleaning & Playing        |
| Application  | Dogs                            |
|              |                                 |

# PRODUCT DISPLAY

Product Name: Solid Bouncy Ball Product Color: Red/Blue/Pink Product Size: S/M/L Product Material: Rubber, solid ball Application: Universal for dogs

Product Weight: Small: about 70g Medium: about 120g Large: about 190g