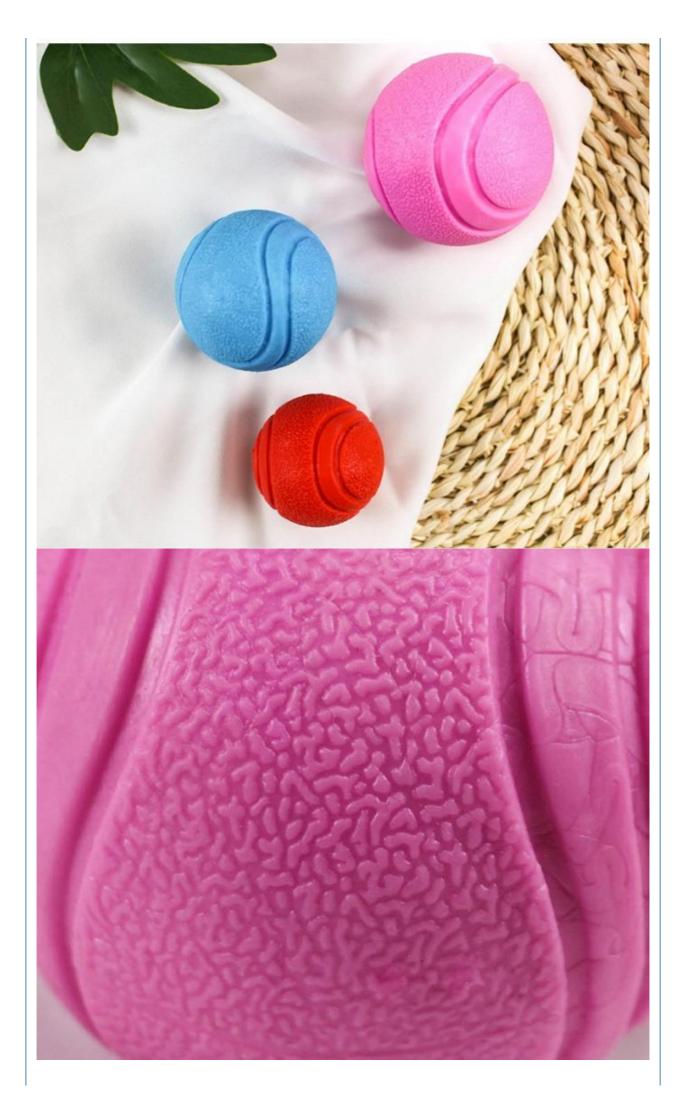

Stocked, Solid & Durable

- Customed Logo
- 5cm/6cm/7cm
- Blue/Red/Pink (Or Customization)
  - Teeth Cleaning & Playing
- 2pcs
  - red pet chew toys, red interactive pet toys, pink pet chew toys

# PRODUCT DESCRIPTION

| Produce name | Dog Elasticity Ball Toy         |
|--------------|---------------------------------|
| Material     | TPR, Rubber                     |
| Size         | 5cm/6cm/7cm                     |
| Colors       | Blue/Red/Pink (Or Customization |
| Usage        | Teeth Cleaning & Playing        |
| Application  | Dogs                            |
|              |                                 |

# PRODUCT DISPLAY

Product Name: Solid Bouncy Ball Product Color: Red/Blue/Pink Product Size: S/M/L Product Material: Rubber, solid ball Application: Universal for dogs

Product Weight: Small: about 70g Medium: about 120g Large: about 190g