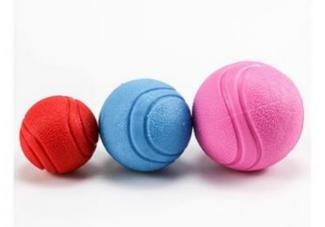

Stocked, Solid & Durable

- Customed Logo
- 5cm/6cm/7cm
- Blue/Red/Pink (Or Customization)
  - Teeth Cleaning & Playing
- 2pcs
  - red pet chew toys, red interactive pet toys, pink pet chew toys

# PRODUCT DESCRIPTION

| Produce name | Dog Elasticity Ball Toy         |
|--------------|---------------------------------|
| Material     | TPR, Rubber                     |
| Size         | 5cm/6cm/7cm                     |
| Colors       | Blue/Red/Pink (Or Customization |
| Usage        | Teeth Cleaning & Playing        |
| Application  | Dogs                            |
|              |                                 |

# PRODUCT DISPLAY

Product Name: Solid Bouncy Ball Product Color: Red/Blue/Pink Product Size: S/M/L Product Material: Rubber, solid ball Application: Universal for dogs

Product Weight: Small: about 70g Medium: about 120g Large: about 190g