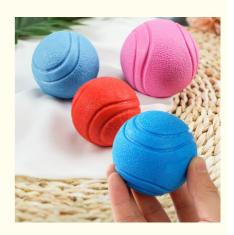

Stocked, Solid & Durable

- Customed Logo
- 5cm/6cm/7cm
- Blue/Red/Pink (Or Customization)
  - Teeth Cleaning & Playing
- 2pcs
  - red pet chew toys, red interactive pet toys, pink pet chew toys

# PRODUCT DESCRIPTION

| Produce name | Dog Elasticity Ball Toy         |
|--------------|---------------------------------|
| Material     | TPR, Rubber                     |
| Size         | 5cm/6cm/7cm                     |
| Colors       | Blue/Red/Pink (Or Customization |
| Usage        | Teeth Cleaning & Playing        |
| Application  | Dogs                            |
|              |                                 |

# PRODUCT DISPLAY

Product Name: Solid Bouncy Ball Product Color: Red/Blue/Pink Product Size: S/M/L Product Material: Rubber, solid ball Application: Universal for dogs

Product Weight: Small: about 70g Medium: about 120g Large: about 190g