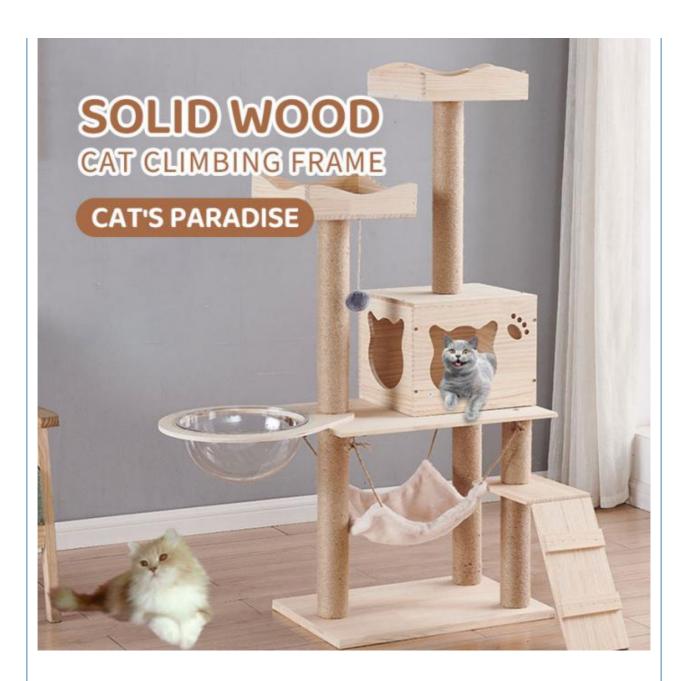

## BASIC PARAMETER

PRODUCT MODEL: Solid wood 1112

PRODUCT SIZE: 40\*60\*136CM

HOUSE SIZE: length 32 width 30 height 28CM

MATERIAL: Pine board + hemp rope+solid wood

COLOR: wood grain color

\*Due to the lighting, camera and other equipment in the shooting process, there may be slight differences between the actual color of the picture and the product. The actual object shall prevail

## "PRODUCT DISPLAY"