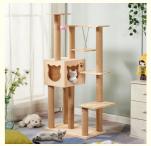

## **OEM Wooden Cat Climbing Tree House Multifunction Cat Scratcher Tower**

#### **Basic Information**

. Place of Origin: Sichuan, China

TRS13 Model Number: • Minimum Order Quantity: 50pieces Negotiable • Packaging Details: color box

• Payment Terms: L/C, T/T, Western Union, MoneyGram,

Paypal

• Supply Ability: 10000 Piece/Pieces per Month



#### **Product Specification**

Stocked • Feature: · Application: Cats Wood . Material:

Product Name: Cat Scratching Tree

MOQ: 50 Pcs • Packing: 1 Pc/carton T/T Or L/C • Payment: • Port Of Shipment: Ningbo/Shanghai

• OEM: Available · Color: Grey Custom Size: Availabile · Sample:

Advantage: Multifunction Cat Toy

Port: Shenzheng

• Highlight: wooden cat climbing tree house,



### More Images









#### **Product Description**

Cat Toy Wooden Cat Climbing Tree Wood Scratching Post Tower Platform Parts Scratcher **Products Description** 

Cat Toy Wooden Cat Climbing Tree Wood Scratching Post Tower Platform Parts Scratcher

1. Introduction Struggling to find the perfect entertainment for your cat? The Wooden Cat Climbing Tree offers an all-in-one solution! Designed to satisfy your cat's natural instincts, this climbing tree provides endless fun, exercise, and a designated scratching area, keeping your cat active and your furniture safe.

2. Key Features

Durable Wood Construction: Built from high-quality wood for long-lasting stability and durability.

Multiple Platforms: Various levels and platforms for climbing, lounging, and playing.

Scratching Post: Designed with sturdy, sisal-c