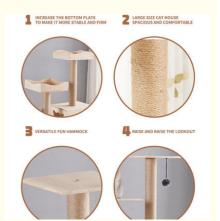

## **OEM Wooden Cat Climbing Tree House Multifunction Cat Scratcher Tower**

#### **Basic Information**

. Place of Origin: Sichuan, China

TRS13 Model Number: • Minimum Order Quantity: 50pieces Negotiable • Packaging Details: color box

• Payment Terms: L/C, T/T, Western Union, MoneyGram,

Paypal

• Supply Ability: 10000 Piece/Pieces per Month



#### **Product Specification**

Stocked • Feature: · Application: Cats Wood . Material:

Product Name: Cat Scratching Tree

MOQ: 50 Pcs • Packing: 1 Pc/carton T/T Or L/C • Payment: • Port Of Shipment: Ningbo/Shanghai

• OEM: Available · Color: Grey Custom Size: Availabile · Sample:

Advantage: Multifunction Cat Toy

Port: Shenzheng

• Highlight: wooden cat climbing tree house,



### More Images









#### **Product Description**

Cat Toy Wooden Cat Climbing Tree Wood Scratching Post Tower Platform Parts Scratcher **Products Description** 

Cat Toy Wooden Cat Climbing Tree Wood Scratching Post Tower Platform Parts Scratcher

1. Introduction Struggling to find the perfect entertainment for your cat? The Wooden Cat Climbing Tree offers an all-in-one solution! Designed to satisfy your cat's natural instincts, this climbing tree provides endless fun, exercise, and a designated scratching area, keeping your cat active and your furniture safe.

2. Key Features

Durable Wood Construction: Built from high-quality wood for long-lasting stability and durability.

Multiple Platforms: Various levels and platforms for climbing, lounging, and playing.

Scratching Post: Desi