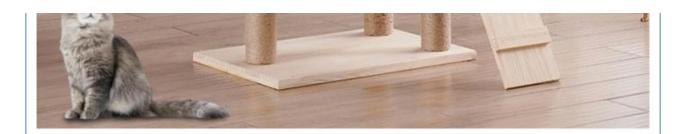

| custom                 |  | Brand Name | ChengBei              |
| Size                                   | custom                 |  | Feature    | Stocked               |
| Shipping time                          | 7-15days               |  | Packing    | Opp Bag+Carton<br>Box |



# \* PRODUCT ATTRIBUTE \*



## BASIC PARAMETER

PRODUCT MODEL: Solid wood 1112

PRODUCT SIZE: 40\*60\*136CM

HOUSE SIZE: length 32 width 30 height 28CM

MATERIAL: Pine board + hemp rope+solid wood

COLOR: wood grain color

\*Due to the lighting, camera and other equipment in the shooting process, there may be slight differences between the actual color of the picture and the product. The actual object shall prevail

Warm tips: manual measurement, there is 1-2 cm error



## "PRODUCT DISPLAY"













# PRODUCT DETAILS







## 2 LARGE SIZE CAT HOUSE SPACIOUS AND COMFORTABLE

















## "PRODUCT CLASSIFICATION,"











## Chengdu Chengbei Technology Co., Ltd.

+852 9506 3884

candice@pet-belief.com

product-pet.com

Room 502A, Building 1, 38 Tianyi Street, High-Tech Zone, Chengdu, Sichuan, China