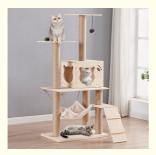

#### **Product Description**

Cat Toy Wooden Cat Climbing Tree Wood Scratching Post Tower Platform Parts Scratcher **Products Description** 

Cat Toy Wooden Cat Climbing Tree Wood Scratching Post Tower Platform Parts Scratcher

1. Introduction Struggling to find the perfect entertainment for your cat? The Wooden Cat Climbing Tree offers an all-in-one solution! Designed to satisfy your cat's natural instincts, this climbing tree provides endless fun, exercise, and a designated scratching area, keeping your cat active and your furniture safe.

2. Key Features

Durable Wood Construction: Built from high-quality wood for long-lasting stability and durability.

Multiple Platforms: Various levels and platforms for climbing, lounging, and playing.

Scratching Post: Designed with sturdy, sisal-covered posts to promote healthy scratching habits.

Interactive Toys: Includes hanging toys to stimulate your cat's hunting instincts.

Easy Assembly: Simple instructions for quick and hassle-free setup.

Stylish Design: Complements any home decor with its sleek and modern look.

3. Usage Scenarios Perfect for indoor use, this cat climbing tree offers multiple areas for your cat to play, sleep, and scratch. Ideal for apartments, houses, and cat-friendly spaces, providing a dedicated area for your feline friend to explore and enjoy.