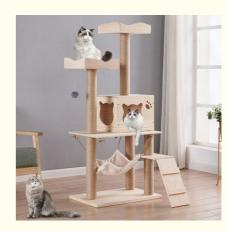

#### **Product Description**

Cat Toy Wooden Cat Climbing Tree Wood Scratching Post Tower Platform Parts Scratcher **Products Description** 

Cat Toy Wooden Cat Climbing Tree Wood Scratching Post Tower Platform Parts Scratcher

1. Introduction Struggling to find the perfect entertainment for your cat? The Wooden Cat Climbing Tree offers an all-in-one solution! Designed to satisfy your cat's natural instincts, this climbing tree provides endless fun, exercise, and a designated scratching area, keeping your cat active and your furniture safe.

2. Key Features

Durable Wood Construction: Built from high-quality wood for long-lasting stability and durability.

Multiple Platforms: Various levels and platforms for climbing, lounging, and playing.

Scratching Post: Designed with sturdy, sisal-covered posts to promote healthy scratching habits.

Interactive Toys: Includes hanging toys to stimulate your cat's hunting instincts.

Easy Assembly: Simple instructions for quick and hassle-free setup.

Stylish Design: Complements any home decor with its sleek and modern look.

3. Usage Scenarios Perfect for indoor use, this cat climbing tree offers multiple areas for your cat to play, sleep, and scratch. Ideal for apartments, houses, and cat-friendly spaces, providing a dedicated area for your feline friend to explore and enjoy.