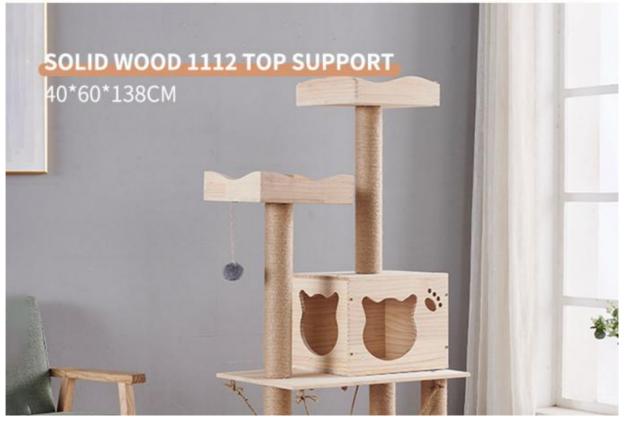

## BASIC PARAMETER

PRODUCT MODEL: Solid wood 1112

PRODUCT SIZE: 40\*60\*136CM

HOUSE SIZE: length 32 width 30 height 28CM

MATERIAL: Pine board + hemp rope+solid wood

COLOR: wood grain color

\*Due to the lighting, camera and other equipment in the shooting process, there may be slight differences between the actual color of the picture and the product. The actual object shall prevail

## "PRODUCT CLASSIFICATION,"