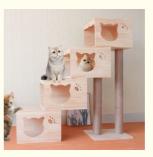

## **OEM Wooden Cat Climbing Tree House Multifunction Cat Scratcher Tower**

#### **Basic Information**

. Place of Origin: Sichuan, China

TRS13 Model Number: • Minimum Order Quantity: 50pieces Negotiable • Packaging Details: color box

• Payment Terms: L/C, T/T, Western Union, MoneyGram,

Paypal

• Supply Ability: 10000 Piece/Pieces per Month



#### **Product Specification**

Stocked • Feature: · Application: Cats Wood . Material:

Product Name: Cat Scratching Tree

MOQ: 50 Pcs • Packing: 1 Pc/carton T/T Or L/C • Payment: • Port Of Shipment: Ningbo/Shanghai

• OEM: Available · Color: Grey Custom Size: Availabile · Sample:

Advantage: Multifunction Cat Toy

Port: Shenzheng

• Highlight: wooden cat climbing tree house,



### More Images









#### **Product Description**

Cat Toy Wooden Cat Climbing Tree Wood Scratching Post Tower Platform Parts Scratcher **Products Description** 

Cat Toy Wooden Cat Climbing Tree Wood Scratching Post Tower Platform Parts Scratcher

1. Introduction Struggling to find the perfect entertainment for your cat? The Wooden Cat Climbing Tree offers an all-in-one solution! Designed to satisfy your cat's natural instincts, this climbing tree provides endless fun, exercise, and a designated scratching area, keeping your cat active and your furniture safe.

2. Key Features

Durable Wood Construction: Built from high-quality wood for long-lasting stability and durability.

Multiple Platforms: Various levels and platforms for climbing, lounging, and playing.

Scratching Post: Designed with sturdy, sisal