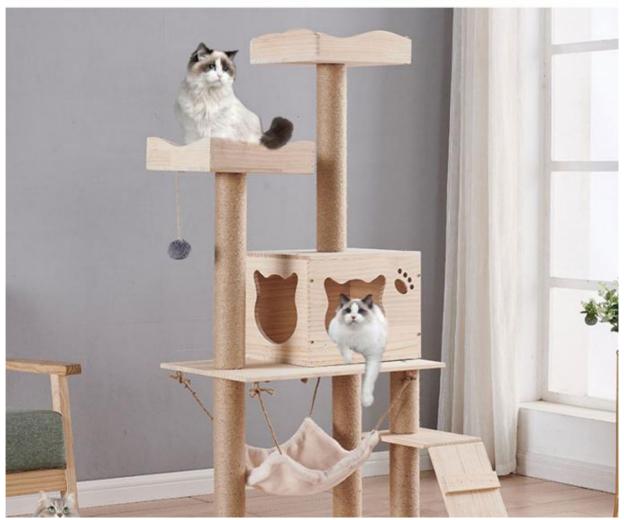

| custom                 |  | Brand Name | ChengBei              |
| Size                                   | custom                 |  | Feature    | Stocked               |
| Shipping time                          | 7-15days               |  | Packing    | Opp Bag+Carton<br>Box |



# \* PRODUCT ATTRIBUTE \*



## BASIC PARAMETER

PRODUCT MODEL: Solid wood 1112

PRODUCT SIZE: 40\*60\*136CM

HOUSE SIZE: length 32 width 30 height 28CM

MATERIAL: Pine board + hemp rope+solid wood

COLOR: wood grain color

\*Due to the lighting, camera and other equipment in the shooting process, there may be slight differences between the actual color of the picture and the product. The actual object shall prevail

Warm tips: manual measurement, there is 1-2 cm error



## "PRODUCT DISPLAY"













# PRODUCT DETAILS







## 2 LARGE SIZE CAT HOUSE SPACIOUS AND COMFORTABLE

















## "PRODUCT CLASSIFICATION,"











## Chengdu Chengbei Technology Co., Ltd.

+852 9506 3884

candice@pet-belief.com

product-pet.com

Room 502A, Building 1, 38 Tianyi Street, High-Tech Zone, Chengdu, Sichuan, China