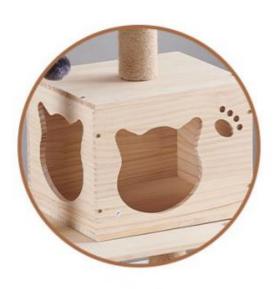

|  | Brand Name | ChengBei              |
| Size                                   | custom                 |  | Feature    | Stocked               |
| Shipping time                          | 7-15days               |  | Packing    | Opp Bag+Carton<br>Box |



# \* PRODUCT ATTRIBUTE \*



## BASIC PARAMETER

PRODUCT MODEL: Solid wood 1112

PRODUCT SIZE: 40\*60\*136CM

HOUSE SIZE: length 32 width 30 height 28CM

MATERIAL: Pine board + hemp rope+solid wood

COLOR: wood grain color

\*Due to the lighting, camera and other equipment in the shooting process, there may be slight differences between the actual color of the picture and the product. The actual object shall prevail

Warm tips: manual measurement, there is 1-2 cm error



## "PRODUCT DISPLAY"













# PRODUCT DETAILS







## 2 LARGE SIZE CAT HOUSE SPACIOUS AND COMFORTABLE

















## "PRODUCT CLASSIFICATION,"











## Chengdu Chengbei Technology Co., Ltd.

+852 9506 3884

candice@pet-belief.com

product-pet.com

Room 502A, Building 1, 38 Tianyi Street, High-Tech Zone, Chengdu, Sichuan, China