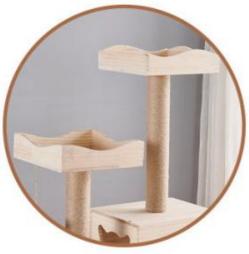

2. Key Features

Durable Wood Construction: Built from high-quality wood for long-lasting stability and durability.

Multiple Platforms: Various levels and platforms for climbing, lounging, and playing.

Scratching Post: Designed with sturdy, sisal-covered posts to promote healthy scratching habits.