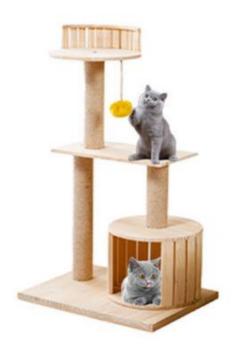

, and relax!

| place to diffine, solution, and relax. |                        |  |            |                       |
|----------------------------------------|------------------------|--|------------|-----------------------|
| Produce Name                           | Cat Scratching<br>Tree |  | MOQ        | 50 Pcs                |
| Material                               | Wood                   |  | OEM/ODM    | Accpeted              |
| Colors                                 | custom                 |  | Brand Name | ChengBei              |
| Size                                   | custom                 |  | Feature    | Stocked               |
| Shipping time                          | 7-15days               |  | Packing    | Opp Bag+Carton<br>Box |



# \* PRODUCT ATTRIBUTE \*



## BASIC PARAMETER

PRODUCT MODEL: Solid wood 1112

PRODUCT SIZE: 40\*60\*136CM

HOUSE SIZE: length 32 width 30 height 28CM

MATERIAL: Pine board + hemp rope+solid wood

COLOR: wood grain color

\*Due to the lighting, camera and other equipment in the shooting process, there may be slight differences between the actual color of the picture and the product. The actual object shall prevail

Warm tips: manual measurement, there is 1-2 cm error



## "PRODUCT DISPLAY"













# PRODUCT DETAILS







## 2 LARGE SIZE CAT HOUSE SPACIOUS AND COMFORTABLE

















## "PRODUCT CLASSIFICATION,"











## Chengdu Chengbei Technology Co., Ltd.

+852 9506 3884

candice@pet-belief.com

product-pet.com

Room 502A, Building 1, 38 Tianyi Street, High-Tech Zone, Chengdu, Sichuan, China