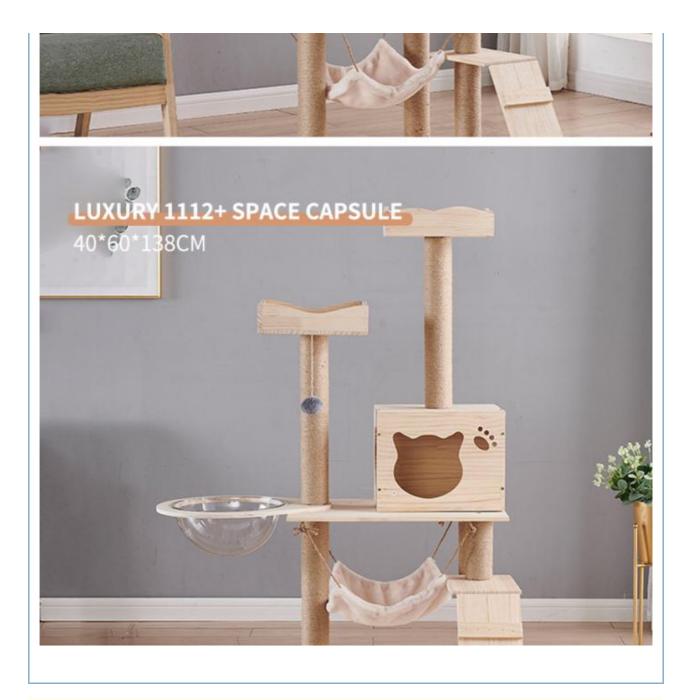

|  | Feature    | Stocked               |
| Shipping time                          | 7-15days               |  | Packing    | Opp Bag+Carton<br>Box |



# \* PRODUCT ATTRIBUTE \*



## BASIC PARAMETER

PRODUCT MODEL: Solid wood 1112

PRODUCT SIZE: 40\*60\*136CM

HOUSE SIZE: length 32 width 30 height 28CM

MATERIAL: Pine board + hemp rope+solid wood

COLOR: wood grain color

\*Due to the lighting, camera and other equipment in the shooting process, there may be slight differences between the actual color of the picture and the product. The actual object shall prevail

Warm tips: manual measurement, there is 1-2 cm error



## "PRODUCT DISPLAY"













# PRODUCT DETAILS







## 2 LARGE SIZE CAT HOUSE SPACIOUS AND COMFORTABLE

















## "PRODUCT CLASSIFICATION,"











## Chengdu Chengbei Technology Co., Ltd.

+852 9506 3884

candice@pet-belief.com

product-pet.com

Room 502A, Building 1, 38 Tianyi Street, High-Tech Zone, Chengdu, Sichuan, China