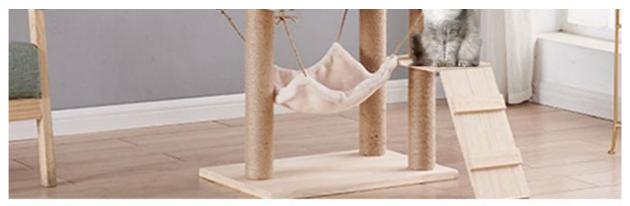

|  | Feature    | Stocked               |
| Shipping time                          | 7-15days               |  | Packing    | Opp Bag+Carton<br>Box |



# \* PRODUCT ATTRIBUTE \*



## BASIC PARAMETER

PRODUCT MODEL: Solid wood 1112

PRODUCT SIZE: 40\*60\*136CM

HOUSE SIZE: length 32 width 30 height 28CM

MATERIAL: Pine board + hemp rope+solid wood

COLOR: wood grain color

\*Due to the lighting, camera and other equipment in the shooting process, there may be slight differences between the actual color of the picture and the product. The actual object shall prevail

Warm tips: manual measurement, there is 1-2 cm error



## "PRODUCT DISPLAY"













# PRODUCT DETAILS







## 2 LARGE SIZE CAT HOUSE SPACIOUS AND COMFORTABLE

















## "PRODUCT CLASSIFICATION,"











## Chengdu Chengbei Technology Co., Ltd.

+852 9506 3884

candice@pet-belief.com

product-pet.com

Room 502A, Building 1, 38 Tianyi Street, High-Tech Zone, Chengdu, Sichuan, China