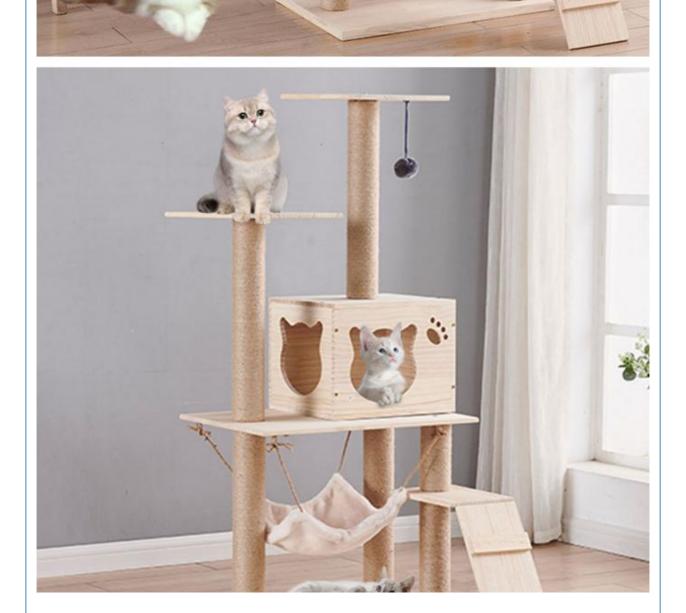

| custom                 |  | Brand Name | ChengBei              |
| Size                                   | custom                 |  | Feature    | Stocked               |
| Shipping time                          | 7-15days               |  | Packing    | Opp Bag+Carton<br>Box |



# \* PRODUCT ATTRIBUTE \*



## BASIC PARAMETER

PRODUCT MODEL: Solid wood 1112

PRODUCT SIZE: 40\*60\*136CM

HOUSE SIZE: length 32 width 30 height 28CM

MATERIAL: Pine board + hemp rope+solid wood

COLOR: wood grain color

\*Due to the lighting, camera and other equipment in the shooting process, there may be slight differences between the actual color of the picture and the product. The actual object shall prevail

Warm tips: manual measurement, there is 1-2 cm error



## "PRODUCT DISPLAY"













# PRODUCT DETAILS







## 2 LARGE SIZE CAT HOUSE SPACIOUS AND COMFORTABLE

















## "PRODUCT CLASSIFICATION,"











## Chengdu Chengbei Technology Co., Ltd.

+852 9506 3884

candice@pet-belief.com

product-pet.com

Room 502A, Building 1, 38 Tianyi Street, High-Tech Zone, Chengdu, Sichuan, China