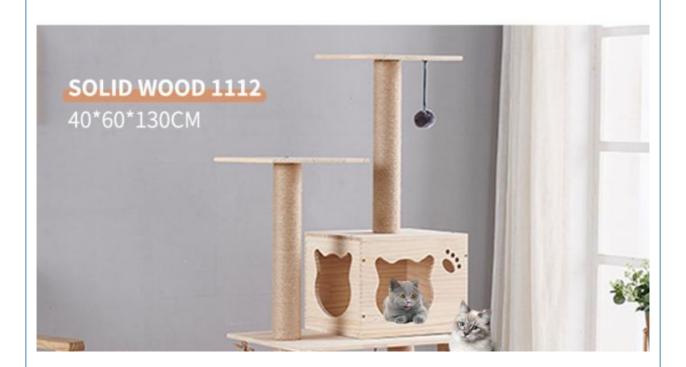

## BASIC PARAMETER

PRODUCT MODEL: Solid wood 1112

PRODUCT SIZE: 40\*60\*136CM

HOUSE SIZE: length 32 width 30 height 28CM

MATERIAL: Pine board + hemp rope+solid wood

COLOR: wood grain color

\*Due to the lighting, camera and other equipment in the shooting process, there may be slight differences between the actual color of the picture and the product. The actual object shall prevail

## "PRODUCT CLASSIFICATION,"