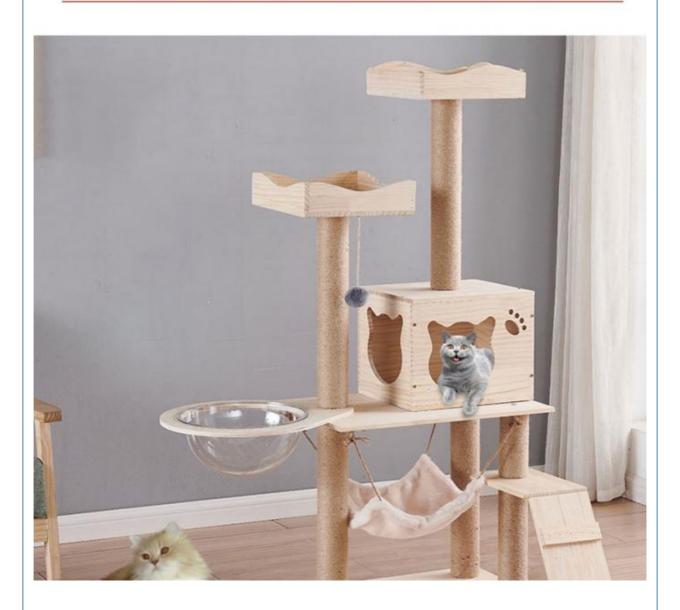

| custom                 |  | Brand Name | ChengBei              |
| Size                                   | custom                 |  | Feature    | Stocked               |
| Shipping time                          | 7-15days               |  | Packing    | Opp Bag+Carton<br>Box |



# \* PRODUCT ATTRIBUTE \*



## BASIC PARAMETER

PRODUCT MODEL: Solid wood 1112

PRODUCT SIZE: 40\*60\*136CM

HOUSE SIZE: length 32 width 30 height 28CM

MATERIAL: Pine board + hemp rope+solid wood

COLOR: wood grain color

\*Due to the lighting, camera and other equipment in the shooting process, there may be slight differences between the actual color of the picture and the product. The actual object shall prevail

Warm tips: manual measurement, there is 1-2 cm error



## "PRODUCT DISPLAY"













# PRODUCT DETAILS







## 2 LARGE SIZE CAT HOUSE SPACIOUS AND COMFORTABLE

















## "PRODUCT CLASSIFICATION,"











## Chengdu Chengbei Technology Co., Ltd.

+852 9506 3884

candice@pet-belief.com

product-pet.com

Room 502A, Building 1, 38 Tianyi Street, High-Tech Zone, Chengdu, Sichuan, China