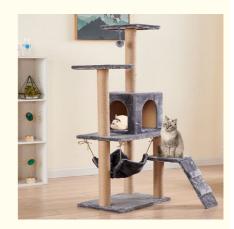

# **Product Specification**

• Feature: Sustainable

· Application:

Faux Fur, Wood, Sisal Material: • Product Name: Cat Climbing Frame

· Usage: Cat Playing Picture Showed · Color: Cat Funny Function: MOQ: 20pcs • OEM/ODM: Accpeted Keyword: Cat Scracher Suitable For: Cats Animals

# **Products Description**

Produce Name Cat Climbing MOQ 20 Pcs

Frame

Material Faux Fur, Sisal, OEM/ODM Accepted

particleboard

Colors Picture Showed Brand Name ChengBei

Size custom Suitable for Cats Animals