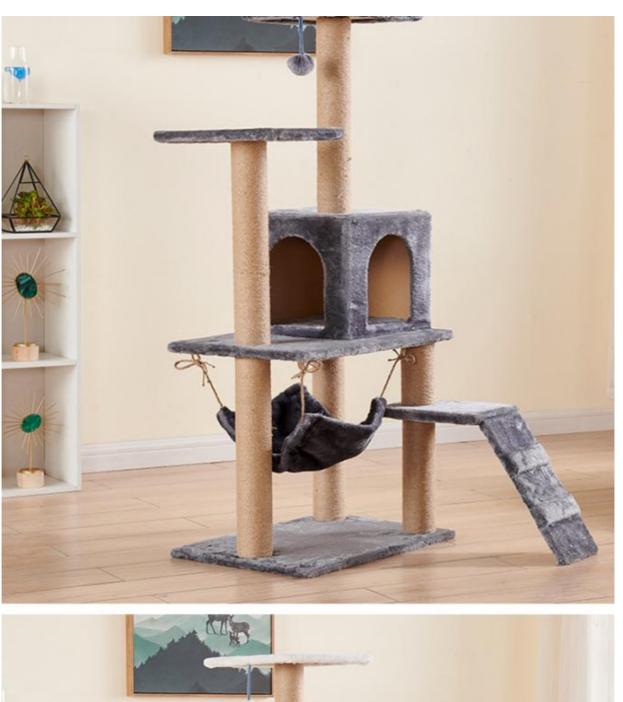

# **Product Specification**

• Feature: Sustainable

· Application:

Faux Fur, Wood, Sisal Material: • Product Name: Cat Climbing Frame

· Usage: Cat Playing Picture Showed · Color: Cat Funny Function: MOQ: 20pcs • OEM/ODM: Accpeted Keyword: Cat Scracher Suitable For: Cats Animals

# **Products Description**

Produce Name Cat Climbing MOQ 20 Pcs

Frame

Material Faux Fur, Sisal, OEM/ODM Accepted

particleboard

Colors Picture Showed Brand Name ChengBei

Size custom Suitable for Cats Animals

# **Product Details**