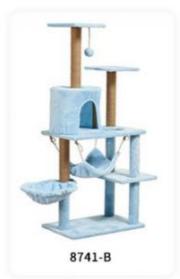

# More Images









Our Product Introduction

# **Product Description**



# **Products Description**

Produce Name Cat Climbing MOQ 20 Pcs

Frame

Material Faux Fur, Sisal, OEM/ODM Accepted

particleboard

Colors Picture Showed Brand Name ChengBei

Size custom Suitable for Cats Animals

Shipping time 7-15days Advantage Non Toxic Environmental

Friendly

# **Product Details**



### **ABOUT US**

OEM&ODM&OBM



% TRADE CAPACITY

We have our own production line. Welcome OEM and COM and services.



(¥) GUARANTEE CAPACITY

Our product are certified by CE standard, eachorder haveinepected by QC department.



SERVICE CAPACITY

# **HOT SALE RECOMMENDATION**













# **COLOR SHOW**

















# **COLOR OF THE PRODUCT**













VIOLET



BURGUNDY



BLUE



COFFEE COLOR













Any questions, please feel free to contact us! We can also do OEM & ODM Hope you have a pleasant shopping experience!

Inquire Now



# RELATED PRODUCTS

# **Company Profile**



#### **COMPANY PROFILE**

Chengdu Chengbei Technology Co., Ltd. established in 2021, is a professional trading company engaged in Pet Collar& Leash & Harness, Pet Cleaning, Pet Toys, Pet Bowls & Feeders, Pet Clothes, Pet Beds & Accessories, Pet Training Tools, etc. Dedicated to strict quality control and thoughtful customer service, our experienced staff members are always available to discuss your requirements and ensure full customer satisfacti-on.

Our target is to offer you the best quality and the most innovative petitems at competitive prices in China. Your OEM and ODM product are welcomed, our exp