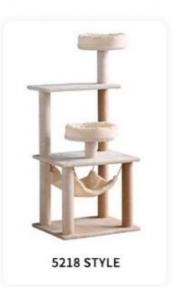

# **Product Specification**

• Feature: Sustainable

· Application:

Faux Fur, Wood, Sisal Material: • Product Name: Cat Climbing Frame

· Usage: Cat Playing Picture Showed · Color: Cat Funny Function: MOQ: 20pcs • OEM/ODM: Accpeted Keyword: Cat Scracher Suitable For: Cats Animals

# **Products Description**

Produce Name Cat Climbing MOQ 20 Pcs

Frame

Material Faux Fur, Sisal, OEM/ODM Accepted

particleboard

Colors Picture Showed Brand Name ChengBei

Size custom Suitable for Cats Animals