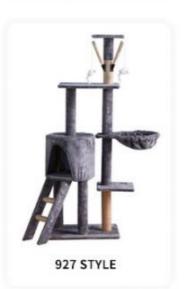

# **Product Specification**

• Feature: Sustainable

· Application:

Faux Fur, Wood, Sisal Material: • Product Name: Cat Climbing Frame

· Usage: Cat Playing Picture Showed · Color: Cat Funny Function: MOQ: 20pcs • OEM/ODM: Accpeted Keyword: Cat Scracher Suitable For: Cats Animals

# **Products Description**

Produce Name Cat Climbing MOQ 20 Pcs

Frame

Material Faux Fur, Sisal, OEM/ODM Accepted

particleboard

Colors Picture Showed Brand Name ChengBei

Size custom Suitable for Cats Animals