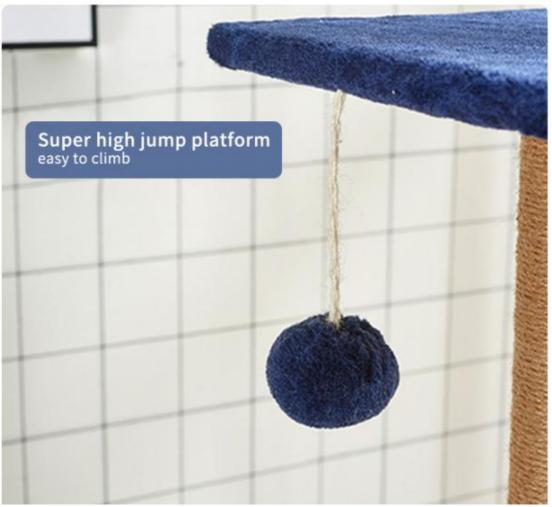

mental Friendly

• Port: Shenzheng

• Highlight: wood pet chew toys, sustainable pet chew toys,

wood interactive pet toys



# More Images









Our Product Introduction

# **Product Description**



# **Products Description**

Produce Name Cat Climbing MOQ 20 Pcs

Frame

Material Faux Fur, Sisal, OEM/ODM Accepted

particleboard

Colors Picture Showed Brand Name ChengBei

Size custom Suitable for Cats Animals

Shipping time 7-15days Advantage Non Toxic Environmental

Friendly

# **Product Details**



### **ABOUT US**

OEM&ODM&OBM



% TRADE CAPACITY

We have our own production line. Welcome OEM and COM and services.



(¥) GUARANTEE CAPACITY

Our product are certified by CE standard, eachorder haveinepected by QC department.



SERVICE CAPACITY

# **HOT SALE RECOMMENDATION**













# **COLOR SHOW**

















# **COLOR OF THE PRODUCT**













VIOLET



BURGUNDY



BLUE



COFFEE COLOR













Any questions, please feel free to contact us! We can also do OEM & ODM Hope you have a pleasant shopping experience!

Inquire Now



# RELATED PRODUCTS

# **Company Profile**



#### **COMPANY PROFILE**

Chengdu Chengbei Technology Co., Ltd. established in 2021, is a professional trading company engaged in Pet Collar& Leash & Harness, Pet Cleaning, Pet Toys, Pet Bowls & Feeders, Pet Clothes, Pet Beds & Accessories, Pet Training Tools, etc. Dedicated to strict quality control and thoughtful customer service, our experienced staff members are always available to discuss your requirements and ensure full customer satisfacti-on.

Our target is to offer you the