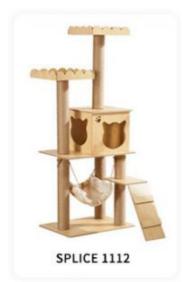

# **Product Specification**

• Feature: Sustainable

· Application:

Faux Fur, Wood, Sisal Material: • Product Name: Cat Climbing Frame

· Usage: Cat Playing Picture Showed · Color: Cat Funny Function: MOQ: 20pcs • OEM/ODM: Accpeted Keyword: Cat Scracher Suitable For: Cats Animals

# **Products Description**

Produce Name Cat Climbing MOQ 20 Pcs

Frame

Material Faux Fur, Sisal, OEM/ODM Accepted

particleboard

Colors Picture Showed Brand Name ChengBei

Size custom Suitable for Cats Animals