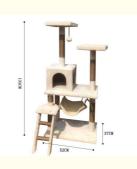

# **Product Specification**

• Feature: Sustainable

· Application:

Faux Fur, Wood, Sisal Material: • Product Name: Cat Climbing Frame

· Usage: Cat Playing Picture Showed · Color: Cat Funny Function: MOQ: 20pcs • OEM/ODM: Accpeted Keyword: Cat Scracher Suitable For: Cats Animals

# **Products Description**

Produce Name Cat Climbing MOQ 20 Pcs

Frame

Material Faux Fur, Sisal, OEM/ODM Accepted

particleboard

Colors Picture Showed Brand Name ChengBei

Size custom Suitable for Cats Animals