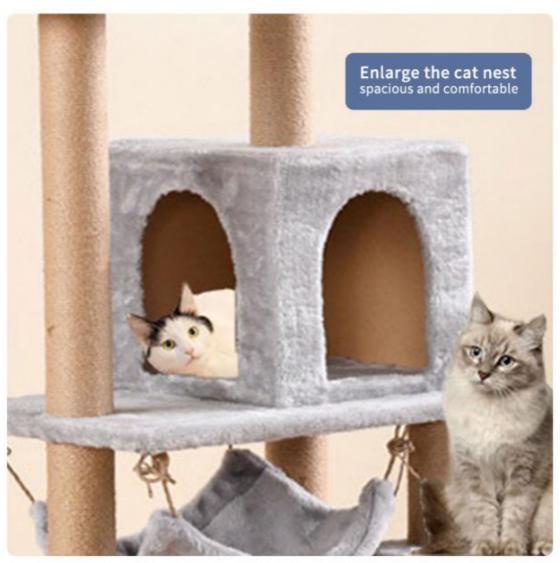

nvironmental Friendly

• Port: Shenzheng

• Highlight: wood pet chew toys, sustainable pet chew toys,

wood interactive pet toys



# More Images









Our Product Introduction

# **Product Description**



# **Products Description**

Produce Name Cat Climbing MOQ 20 Pcs

Frame

Material Faux Fur, Sisal, OEM/ODM Accepted

particleboard

Colors Picture Showed Brand Name ChengBei

Size custom Suitable for Cats Animals

Shipping time 7-15days Advantage Non Toxic Environmental

Friendly

# **Product Details**



### **ABOUT US**

OEM&ODM&OBM



% TRADE CAPACITY

We have our own production line. Welcome OEM and COM and services.



(¥) GUARANTEE CAPACITY

Our product are certified by CE standard, eachorder haveinepected by QC department.



SERVICE CAPACITY

# **HOT SALE RECOMMENDATION**













# **COLOR SHOW**

















# **COLOR OF THE PRODUCT**













VIOLET



BURGUNDY



BLUE



COFFEE COLOR













Any questions, please feel free to contact us! We can also do OEM & ODM Hope you have a pleasant shopping experience!

Inquire Now



# RELATED PRODUCTS

# **Company Profile**



#### **COMPANY PROFILE**

Chengdu Chengbei Technology Co., Ltd. established in 2021, is a professional trading company engaged in Pet Collar& Leash & Harness, Pet Cleaning, Pet Toys, Pet Bowls & Feeders, Pet Clothes, Pet Beds & Accessories, Pet Training Tools, etc. Dedicated to strict quality control and thoughtful customer service, our experienced staff members are always available to discuss your requirements and ensure full customer satisfacti-on.

Our target is to offer yo