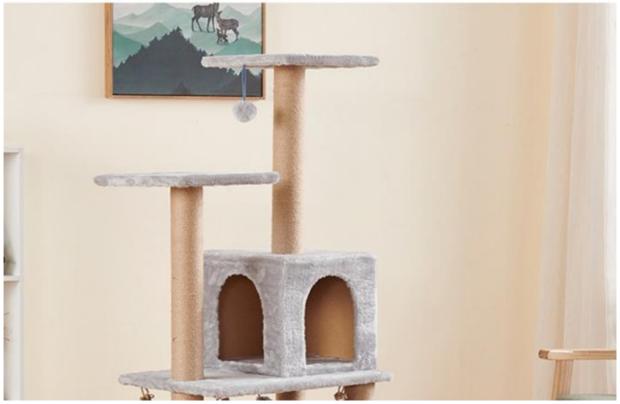

# **Product Specification**

• Feature: Sustainable

· Application:

Faux Fur, Wood, Sisal Material: • Product Name: Cat Climbing Frame

· Usage: Cat Playing Picture Showed · Color: Cat Funny Function: MOQ: 20pcs • OEM/ODM: Accpeted Keyword: Cat Scracher Suitable For: Cats Animals

# **Products Description**

Produce Name Cat Climbing MOQ 20 Pcs

Frame

Material Faux Fur, Sisal, OEM/ODM Accepted

particleboard

Colors Picture Showed Brand Name ChengBei

Size custom Suitable for Cats Animals

# **Product Details**