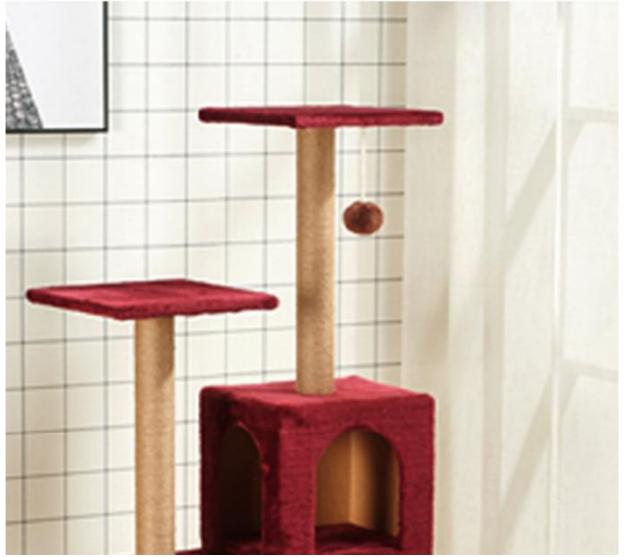

• Highlight: wood pet chew toys, sustainable pet chew toys,

wood interactive pet toys



# More Images









Our Product Introduction

# **Product Description**



# **Products Description**

Produce Name Cat Climbing MOQ 20 Pcs

Frame

Material Faux Fur, Sisal, OEM/ODM Accepted

particleboard

Colors Picture Showed Brand Name ChengBei

Size custom Suitable for Cats Animals

Shipping time 7-15days Advantage Non Toxic Environmental

Friendly

# **Product Details**



### **ABOUT US**

OEM&ODM&OBM



% TRADE CAPACITY

We have our own production line. Welcome OEM and COM and services.



(¥) GUARANTEE CAPACITY

Our product are certified by CE standard, eachorder haveinepected by QC department.



SERVICE CAPACITY

# **HOT SALE RECOMMENDATION**













# **COLOR SHOW**

















# **COLOR OF THE PRODUCT**













VIOLET



BURGUNDY



BLUE



COFFEE COLOR













Any questions, please feel free to contact us! We can also do OEM & ODM Hope you have a pleasant shopping experience!

Inquire Now



# RELATED PRODUCTS

# **Company Profile**



#### **COMPANY PROFILE**

Chengdu Chengbei Technology Co., Ltd. established in 2021, is a professional trading company engaged in Pet Collar& Leash & Harness, Pet Cleaning, Pet Toys, Pet Bowls & Feeders, Pet Clothes, Pet Beds & Accessories, Pet Training Tools, etc. Dedicated to strict quality control and thoughtful customer service, our experienced staff members are always available to discuss your requirements and ensure full customer satisfacti-on.

Our target is to offer you the best quality and the most innovati