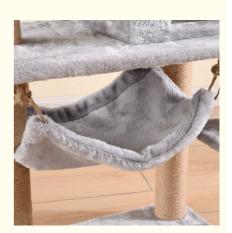

# **Products Description**

Produce Name Cat Climbing MOQ 20 Pcs

Frame

Material Faux Fur, Sisal, OEM/ODM Accepted

particleboard

Colors Picture Showed Brand Name ChengBei

Size custom Suitable for Cats Animals