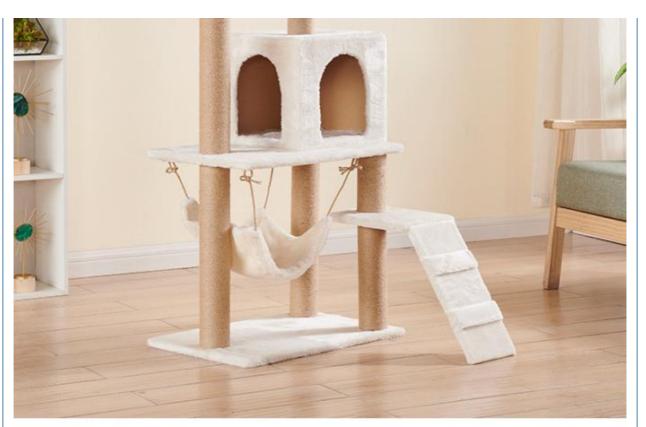

# **Product Specification**

• Feature: Sustainable

· Application:

Faux Fur, Wood, Sisal Material: • Product Name: Cat Climbing Frame

· Usage: Cat Playing Picture Showed · Color: Cat Funny Function: MOQ: 20pcs • OEM/ODM: Accpeted Keyword: Cat Scracher Suitable For: Cats Animals

# **Products Description**

Produce Name Cat Climbing MOQ 20 Pcs

Frame

Material Faux Fur, Sisal, OEM/ODM Accepted

particleboard

Colors Picture Showed Brand Name ChengBei

Size custom Suitable for Cats Animals

# **Product Details**