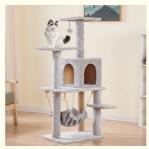

# **Product Specification**

• Feature: Sustainable

· Application:

Faux Fur, Wood, Sisal Material: • Product Name: Cat Climbing Frame

· Usage: Cat Playing Picture Showed · Color: Cat Funny Function: MOQ: 20pcs • OEM/ODM: Accpeted Keyword: Cat Scracher Suitable For: Cats Animals

# **Products Description**

Produce Name Cat Climbing MOQ 20 Pcs

Frame

Material Faux Fur, Sisal, OEM/ODM Accepted

particleboard

Colors Picture Showed Brand Name ChengBei

Size custom Suitable for Cats Animals