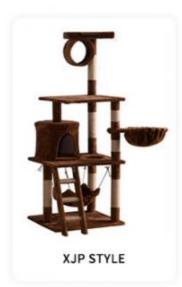

More Images









Our Product Introduction

# **Product Description**



# **Products Description**

Produce Name Cat Climbing MOQ 20 Pcs

Frame

Material Faux Fur, Sisal, OEM/ODM Accepted

particleboard

Colors Picture Showed Brand Name ChengBei

Size custom Suitable for Cats Animals

Shipping time 7-15days Advantage Non Toxic Environmental

Friendly

# **Product Details**



### **ABOUT US**

OEM&ODM&OBM



% TRADE CAPACITY

We have our own production line. Welcome OEM and COM and services.



(¥) GUARANTEE CAPACITY

Our product are certified by CE standard, eachorder haveinepected by QC department.



SERVICE CAPACITY

# **HOT SALE RECOMMENDATION**













# **COLOR SHOW**

















# **COLOR OF THE PRODUCT**













VIOLET



BURGUNDY



BLUE



COFFEE COLOR













Any questions, please feel free to contact us! We can also do OEM & ODM Hope you have a pleasant shopping experience!

Inquire Now



# RELATED PRODUCTS

# **Company Profile**



#### **COMPANY PROFILE**

Chengdu Chengbei Technology Co., Ltd. established in 2021, is a professional trading company engaged in Pet Collar& Leash & Harness, Pet Cleaning, Pet Toys, Pet Bowls & Feeders, Pet Clothes, Pet Beds & Accessories, Pet Training Tools, etc. Dedicated to strict quality control and thoughtful customer service, our experienced staff members are always available to discuss your requirements and ensure full customer satisfacti-on.

Our target is to offer you the best quality and the most innovative petitems at competitive prices in China. Your OEM and ODM product are welcomed, our experie