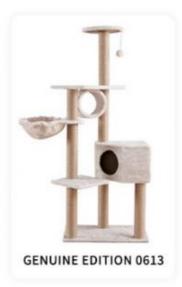

# More Images









Our Product Introduction

# **Product Description**



# **Products Description**

Produce Name Cat Climbing MOQ 20 Pcs

Frame

Material Faux Fur, Sisal, OEM/ODM Accepted

particleboard

Colors Picture Showed Brand Name ChengBei

Size custom Suitable for Cats Animals

Shipping time 7-15days Advantage Non Toxic Environmental

Friendly

# **Product Details**



### **ABOUT US**

OEM&ODM&OBM



% TRADE CAPACITY

We have our own production line. Welcome OEM and COM and services.



(¥) GUARANTEE CAPACITY

Our product are certified by CE standard, eachorder haveinepected by QC department.



SERVICE CAPACITY

# **HOT SALE RECOMMENDATION**













# **COLOR SHOW**

















# **COLOR OF THE PRODUCT**













VIOLET



BURGUNDY



BLUE



COFFEE COLOR













Any questions, please feel free to contact us! We can also do OEM & ODM Hope you have a pleasant shopping experience!

Inquire Now



# RELATED PRODUCTS

# **Company Profile**



#### **COMPANY PROFILE**

Chengdu Chengbei Technology Co., Ltd. established in 2021, is a professional trading company engaged in Pet Collar& Leash & Harness, Pet Cleaning, Pet Toys, Pet Bowls & Feeders, Pet Clothes, Pet Beds & Accessories, Pet Training Tools, etc. Dedicated to strict quality control and thoughtful customer service, our experienced staff members are always available to discuss your requirements and ensure full customer satisfacti-on.

Our target is to offer you the best quality and the most innovative petitems at competitive prices in China. Your OEM and ODM product are welcomed, our exper