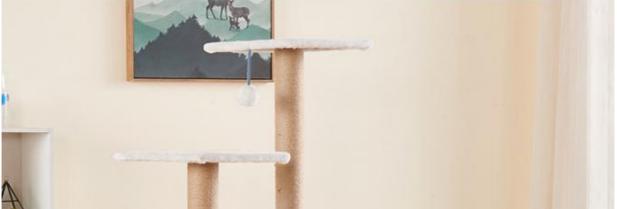

# **Product Specification**

• Feature: Sustainable

· Application:

Faux Fur, Wood, Sisal Material: • Product Name: Cat Climbing Frame

· Usage: Cat Playing Picture Showed · Color: Cat Funny Function: MOQ: 20pcs • OEM/ODM: Accpeted Keyword: Cat Scracher Suitable For: Cats Animals

# **Products Description**

Produce Name Cat Climbing MOQ 20 Pcs

Frame

Material Faux Fur, Sisal, OEM/ODM Accepted

particleboard

Colors Picture Showed Brand Name ChengBei

Size custom Suitable for Cats Animals

# **Product Details**