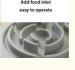

Adjustable height, suitable for pets of different sizes

Add food inlet easy to operate

Slow food base to control eating speed

Material: ABS

Applicable pets: cats and dogs