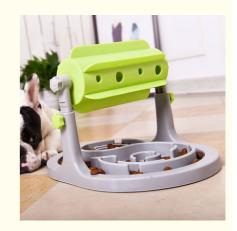

Adjustable height, suitable for pets of different sizes

Add food inlet easy to operate

Slow food base to control eating speed

Material: ABS

Applicable pets: cats and dogs