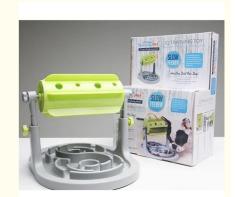

Adjustable height, suitable for pets of different sizes

Add food inlet easy to operate

Slow food base to control eating speed

Material: ABS

Applicable pets: cats and dogs