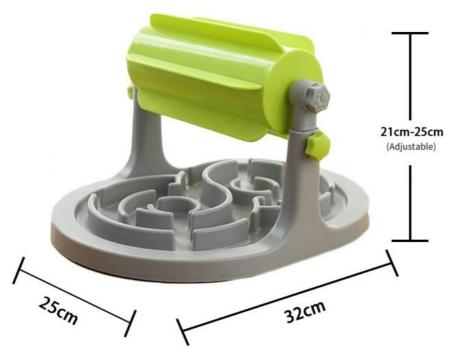

Adjustable height, suitable for pets of different sizes

Add food inlet easy to operate

Slow food base to control eating speed

Material: ABS

Applicable pets: cats and dogs