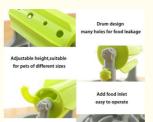

Adjustable height, suitable for pets of different sizes

Add food inlet easy to operate

Slow food base to control eating speed

Material: ABS

Applicable pets: cats and dogs