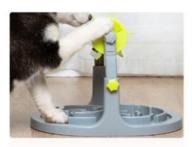

Adjustable height, suitable for pets of different sizes

Add food inlet easy to operate

Slow food base to control eating speed

Material: ABS

Applicable pets: cats and dogs