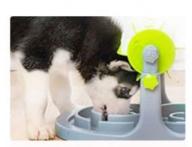

Adjustable height, suitable for pets of different sizes

Add food inlet easy to operate

Slow food base to control eating speed

Material: ABS

Applicable pets: cats and dogs