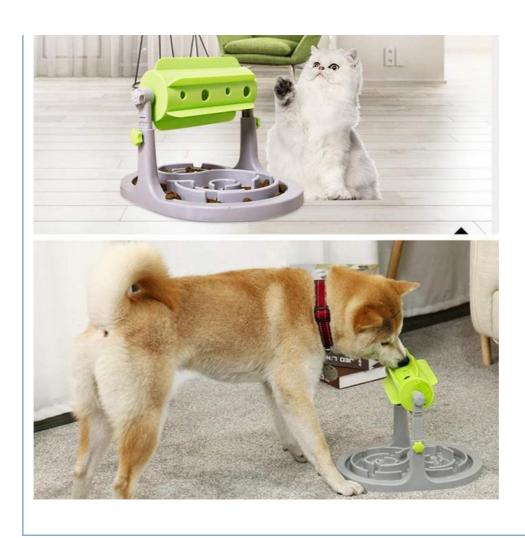

Adjustable height, suitable for pets of different sizes

Add food inlet easy to operate

Slow food base to control eating speed

Material: ABS

Applicable pets: cats and dogs