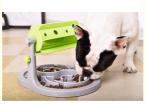

Adjustable height, suitable for pets of different sizes

Add food inlet easy to operate

Slow food base to control eating speed

Material: ABS

Applicable pets: cats and dogs