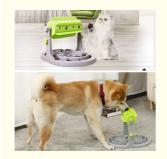

Adjustable height, suitable for pets of different sizes

Add food inlet easy to operate

Slow food base to control eating speed

Material: ABS

Applicable pets: cats and dogs