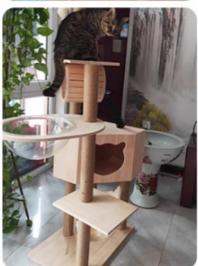

## More Images

#### **Product Description**

Cat Toys Funny Wooden Large Scratcher Houses Tower Cats Playing Made Sisal Fabric Wood Board **Products Description** 

Cat Toys Funny Wooden Large Scratcher Houses Tower Cats Playing Made Sisal Fabric Wood Board

2. Key Features

Durable Wooden Construction: Made from high-quality wood for a sturdy and eco-friendly structure.

Sisal Scratching Posts: Promotes healthy scratching habits with durable sisal fabric.

Large Scratcher Houses: Spacious houses provide a comfortable and secure space for your cats to rest and play.

Multi-level Design: Various platforms and levels for climbing, lounging, and playing.

Interactive Play Areas: Includes hanging toys to stimulate your cat's natural hunting instincts.

Easy Assembly: Simple setup with clear instructions for quick and hassle-free installation.