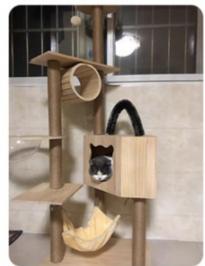

#### **Product Description**

Cat Toys Funny Wooden Large Scratcher Houses Tower Cats Playing Made Sisal Fabric Wood Board **Products Description** 

Cat Toys Funny Wooden Large Scratcher Houses Tower Cats Playing Made Sisal Fabric Wood Board

1. Introduction Struggling to find the perfect play and scratch area for your cats? The Funny Wooden Large Scratcher Houses Tower is the ideal solution! This engaging and fun cat tower offers multiple levels of excitement for your feline friends, ensuring they stay happy and healthy while protecting your furniture from scratches.

2. Key Features

Durable Wooden Construction: Made from high-quality wood for a sturdy and eco-friendly structure.

Sisal Scratching Posts: Promotes healthy scratching habits with durable sisal fabric.

Large Scratcher Houses: Spacious houses provide a comfortable and secure space for your cats to rest and play.