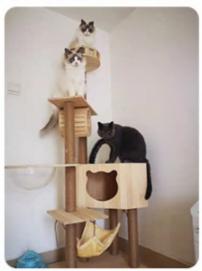

## More Images

#### **Product Description**

Cat Toys Funny Wooden Large Scratcher Houses Tower Cats Playing Made Sisal Fabric Wood Board **Products Description** 

Cat Toys Funny Wooden Large Scratcher Houses Tower Cats Playing Made Sisal Fabric Wood Board