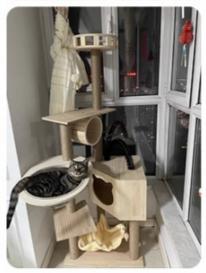

## More Images

#### **Product Description**

Cat Toys Funny Wooden Large Scratcher Houses Tower Cats Playing Made Sisal Fabric Wood Board **Products Description** 

Cat Toys Funny Wooden Large Scratcher Houses Tower Cats Playing Made Sisal Fabric Wood Board

2. Key Features

Durable Wooden Construction: Made from high-quality wood for a sturdy and eco-friendly structure.

Sisal Scratching Posts: Promotes healthy scratching habits with durable sisal fabric.

Large Scratcher Houses: Spacious houses provide a comfortable and secure space for your cats to rest and play.

Multi-level Design: Various platforms and levels for climbing, lounging, and playing.

Interactive Play Areas: Includes hanging toys to stimulate your cat's natural hunting instincts.

Easy Assembly: Simple setup with clear instructions for quick and hassle-free installation.