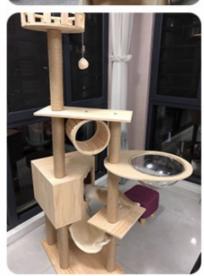

## More Images

#### **Product Description**

Cat Toys Funny Wooden Large Scratcher Houses Tower Cats Playing Made Sisal Fabric Wood Board **Products Description** 

Cat Toys Funny Wooden Large Scratcher Houses Tower Cats Playing Made Sisal Fabric Wood Board

2. Key Features

Durable Wooden Construction: Made from high-quality wood for a sturdy and eco-friendly structure.

Sisal Scratching Posts: Promotes healthy scratching habits with durable sisal fabric.

Large Scratcher Houses: Spacious houses provide a comfortable and secure space for your cats to rest and play.

Multi-level Design: Various platforms and levels for climbing, lounging, and playing.

Interactive Play Areas: Includes hanging toys to stimulate your cat's natural hunting instincts.

Easy Assembly: Simple setup with clear instructions for quick and hassle-free installation.