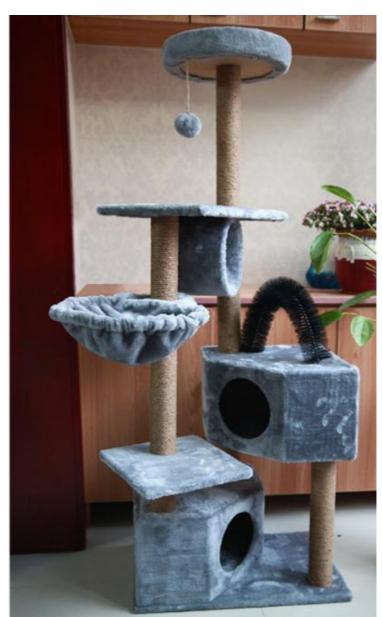

## More Images

#### **Product Description**

Cat Toys Funny Wooden Large Scratcher Houses Tower Cats Playing Made Sisal Fabric Wood Board **Products Description** 

Cat Toys Funny Wooden Large Scratcher Houses Tower Cats Playing Made Sisal Fabric Wood Board

2. Key Features

Durable Wooden Construction: Made from high-quality wood for a sturdy and eco-friendly structure.

Sisal Scratching Posts: Promotes healthy scratching habits with durable sisal fabric.

Large Scratcher Houses: Spacious houses provide a comfortable and secure space for your cats to rest and play.

Multi-level Design: Various platforms and levels for climbing, lounging, and playing.

Interactive Play Areas: Includes hanging toys to stimulate your cat's natural hunting instincts.

Easy Assembly: Simple setup with clear instructions for quick and hassle-free installation.