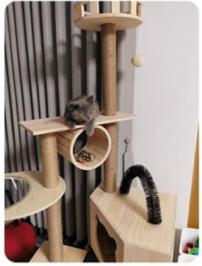

## More Images

#### **Product Description**

Cat Toys Funny Wooden Large Scratcher Houses Tower Cats Playing Made Sisal Fabric Wood Board **Products Description** 

Cat Toys Funny Wooden Large Scratcher Houses Tower Cats Playing Made Sisal Fabric Wood Board