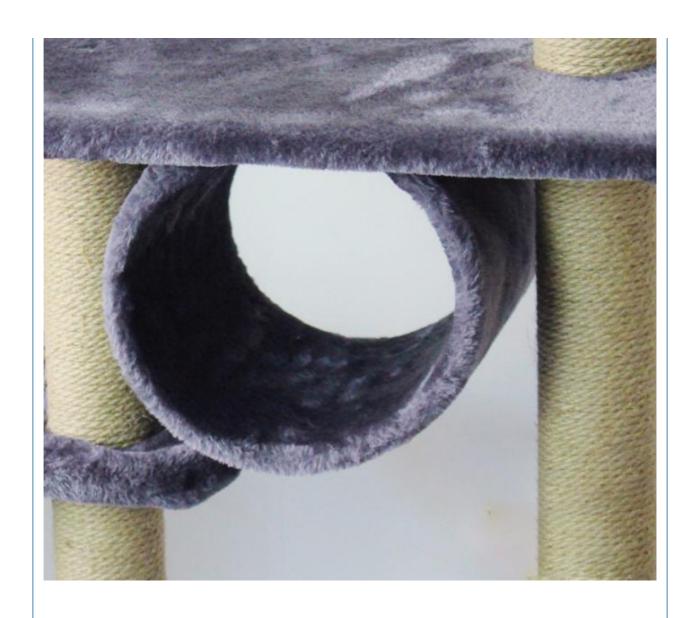

2. Key Features

Durable Wooden Construction: Made from high-quality wood for a sturdy and eco-friendly structure.

Sisal Scratching Posts: Promotes healthy scratching habits with durable sisal fabric.

Large Scratcher Houses: Spacious houses provide a comfortable and secure space for your cats to rest and play.

Multi-level Design: Various platforms and levels for climbing, lounging, and playing.

Interactive Play Areas: Includes hanging toys to stimulate your cat's natural hunting instincts.

Easy Assembly: Simple setup with clear instructions for quick and hassle-free installation.