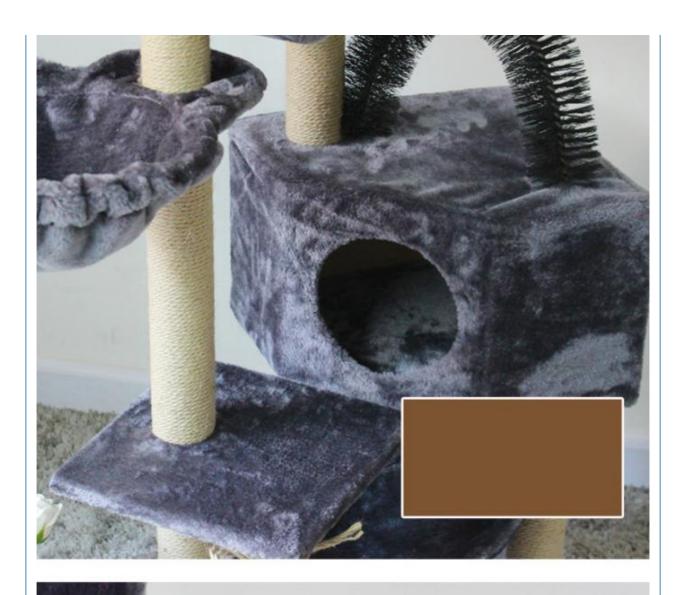

2. Key Features

Durable Wooden Construction: Made from high-quality wood for a sturdy and eco-friendly structure.

Sisal Scratching Posts: Promotes healthy scratching habits with durable sisal fabric.

Large Scratcher Houses: Spacious houses provide a comfortable and secure space for your cats to rest and play.

Multi-level Design: Various platforms and levels for climbing, lounging, and playing.

Interactive Play Areas: Includes hanging toys to stimulate your cat's natural hunting instincts.

Easy Assembly: Simple setup with clear instructions for quick and hassle-free installation.