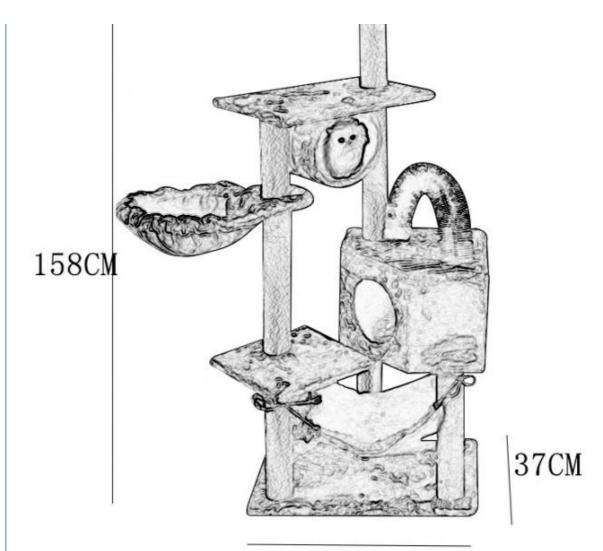

Enhance your cats' playtime with the Funny Wooden Large Scratcher Houses Tower. Order now and provide your feline friends with the perfect place to climb, scratch, and relax!

| Produce Name | Cat Scratcher                 |  | MOQ           | 50Pcs        |
|--------------|-------------------------------|--|---------------|--------------|
| Material     | Wood                          |  | OEM/ODM       | Accpeted     |
| Colors       | custom                        |  | Season        | All-Season   |
| Size         | 37*58*158CM/Cus<br>tom Sizes  |  | Style         | Popular      |
| Usage        | Sleeping,Playing,C<br>limbing |  | Product Types | Paid samples |