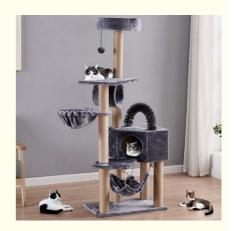

#### **Product Description**

Cat Toys Funny Wooden Large Scratcher Houses Tower Cats Playing Made Sisal Fabric Wood Board **Products Description** 

Cat Toys Funny Wooden Large Scratcher Houses Tower Cats Playing Made Sisal Fabric Wood Board

1. Introduction Struggling to find the perfect play and scratch area for your cats? The Funny Wooden Large Scratcher Houses Tower is the ideal solution! This engaging and fun cat tower offers multiple levels of excitement for your feline friends, ensuring they stay happy and healthy while protecting your furniture from scratches.

2. Key Features

Durable Wooden Construction: Made from high-quality wood for a sturdy and eco-friendly structure.

Sisal Scratching Posts: Promotes healthy scratching habits with durable sisal fabric.

Large Scratcher Houses: Spacious houses provide a comfortable and secure space for your cats to rest and play.

Multi-level Design: Various platforms and levels for climbing, lounging, and playing.

Interactive Play Areas: Includes hanging toys to stimulate your cat's natural hunting instincts.

Easy Assembly: Simple setup with clear instructions for quick and hassle-free installation.