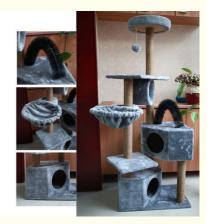

## More Images

2. Key Features

Durable Wooden Construction: Made from high-quality wood for a sturdy and eco-friendly structure.

Sisal Scratching Posts: Promotes healthy scratching habits with durable sisal fabric.

Large Scratcher Houses: Spacious houses provide a comfortable and secure space for your cats to rest and play.

Multi-level Design: Various platforms and levels for climbing, lounging, and playing.

Interactive Play Areas: Includes hanging toys to stimulate your cat's natural hunting instincts.

Easy Assembly: Simple setup with clear instructions for quick and hassle-free installation.