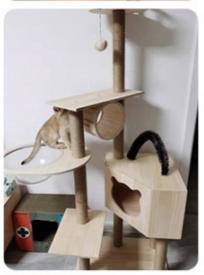

## More Images

#### **Product Description**

Cat Toys Funny Wooden Large Scratcher Houses Tower Cats Playing Made Sisal Fabric Wood Board **Products Description** 

Cat Toys Funny Wooden Large Scratcher Houses Tower Cats Playing Made Sisal Fabric Wood Board