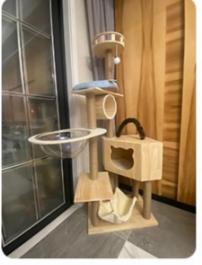

#### **Product Description**

Cat Toys Funny Wooden Large Scratcher Houses Tower Cats Playing Made Sisal Fabric Wood Board **Products Description** 

Cat Toys Funny Wooden Large Scratcher Houses Tower Cats Playing Made Sisal Fabric Wood Board

1. Introduction Struggling to find the perfect play and scratch area for your cats? The Funny Wooden Large Scratcher Houses Tower is the ideal solution! This engaging and fun cat tower offers multiple levels of excitement for your feline friends, ensuring they stay happy and healthy while protecting your furniture from scratches.

2. Key Features

Durable Wooden Construction: Made from high-quality wood for a sturdy and eco-friendly structure.

Sisal Scratching Posts: Promotes healthy scratching habits with durable sisal fabric.

Large Scratcher Houses: Spacious houses provide a comfortable and secure space for your cats to rest and play.