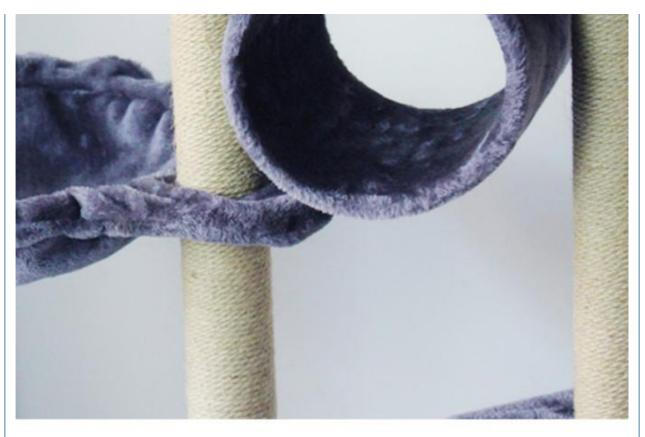

2. Key Features

Durable Wooden Construction: Made from high-quality wood for a sturdy and eco-friendly structure.

Sisal Scratching Posts: Promotes healthy scratching habits with durable sisal fabric.

Large Scratcher Houses: Spacious houses provide a comfortable and secure space for your cats to rest and play.

Multi-level Design: Various platforms and levels for climbing, lounging, and playing.

Interactive Play Areas: Includes hanging toys to stimulate your cat's natural hunting instincts.

Easy Assembly: Simple setup with clear instructions for quick and hassle-free installation.