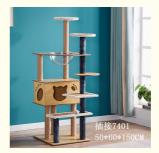

# Cat Active Play Toy Multi-Level Tall House Cat Activity Tree with Sisal Scratching Posts Wood Activity Cat Playhouse

#### **Basic Information**

Place of Origin: Sichuan
Brand Name: Chengbei
Model Number: TRS03
Minimum Order Quantity: 5 pieces

Price: \$17.16 - \$38.77/pieces
 Packaging Details: Opp Bag+Carton Box



## **Product Specification**

Feature: SustainableApplication: Cats

Material: SISAL, Wood, Nylon
Product Name: Cat Scratcher
Usage: Playing Cat Toys
Size: Custom Sizes

MOQ: 5pcsPacking: CartonDelivery Time: 7-15 Days

Materrial: Sisal + Fabric+wood Board

• PAYMENT: T/T

• Use: Cat Active Play Toy

Season: 4 SeasonsPort: Shenzheng

Highlight: wood pet chew toys, wood interactive pet toys,



# More Images









## **Product Description**



# **Products Description**

Produce Name Cat Scratcher MOQ 5 Pcs

Material SISAL, Wood, OEM/ODM Acceeted Nylon

Usage Playing Cat Toys PAYMENT T/T

Size Custom Sizes Style Popular

Delivery time 7-15days Packing Opp Bag+Carton

Box

# **Product Details**















Any questions, please feel free to contact us! We can also do OEM & ODM Hope you have a pleasant shopping experience!



# RELATED PRODUCTS

Company Profile



#### **COMPANY PROFILE**

Chengdu Chengbei Technology Co., Ltd. established in 2021, is a professional trading company engaged in Pet Collar& Leash & Harness, Pet Cleaning, Pet Toys, Pet Bowls & Feeders, Pet Clothes, Pet Beds & Accessories, Pet Training Tools, etc. Dedicated to strict quality control and thoughtful customer service, o