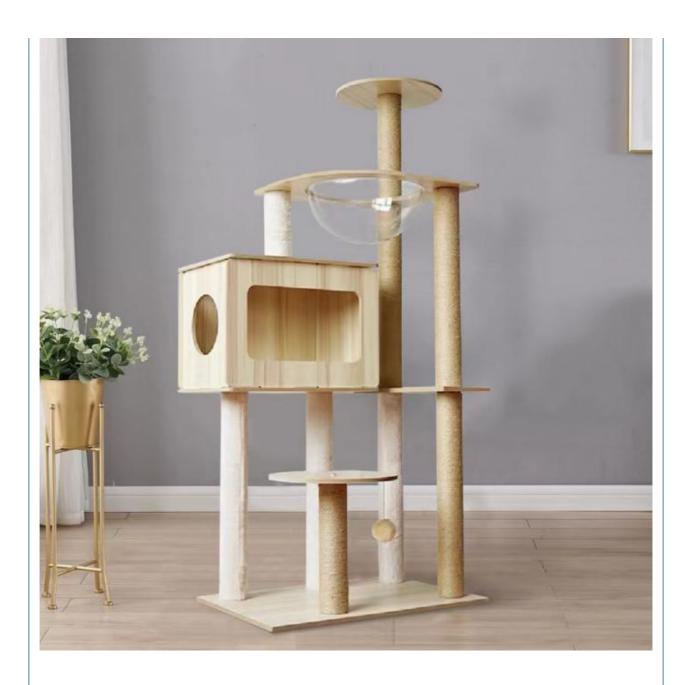

## **Product Description**

# **Products Description**

Produce Name Cat Scratcher MOQ 5 Pcs

Material SISAL, Wood, OEM/ODM Acceeted Nylon

Usage Playing Cat Toys PAYMENT T/T

Size Custom Sizes Style Popular

Delivery time 7-15days Packing Opp Bag+Carton

Box