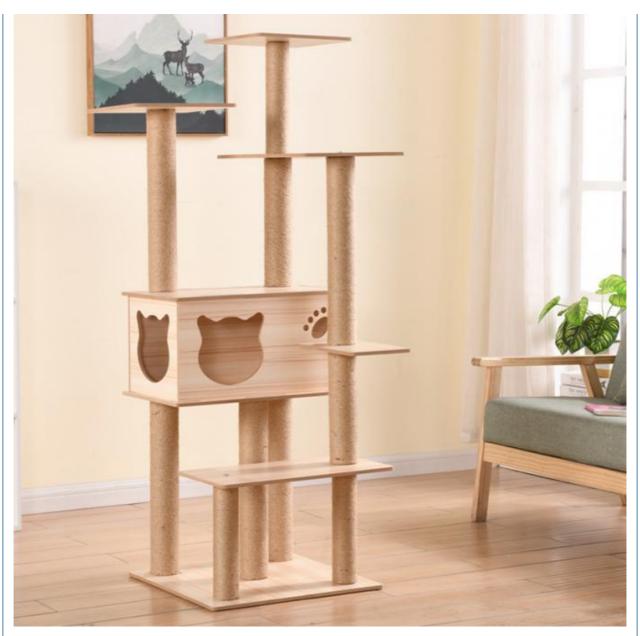

# Cat Active Play Toy Multi-Level Tall House Cat Activity Tree with Sisal Scratching Posts Wood Activity Cat Playhouse

## **Product Specification**

Feature: SustainableApplication: Cats

Material: SISAL, Wood, Nylon
Product Name: Cat Scratcher
Usage: Playing Cat Toys
Size: Custom Sizes

MOQ: 5pcsPacking: CartonDelivery Time: 7-15 Days

Materrial: Sisal + Fabric+wood Board

• PAYMENT: T/T

• Use: Cat Active Play Toy

Season: 4 SeasonsPort: Shenzheng

Highlight: wood pet chew toys, wood interactive pet toys,

# **Products Description**

Produce Name Cat Scratcher MOQ 5 Pcs

Material SISAL, Wood, OEM/ODM Acceeted Nylon

Usage Playing Cat Toys PAYMENT T/T

Size Custom Sizes Style Popular

Delivery time 7-15days Packing Opp Bag+Carton

Box