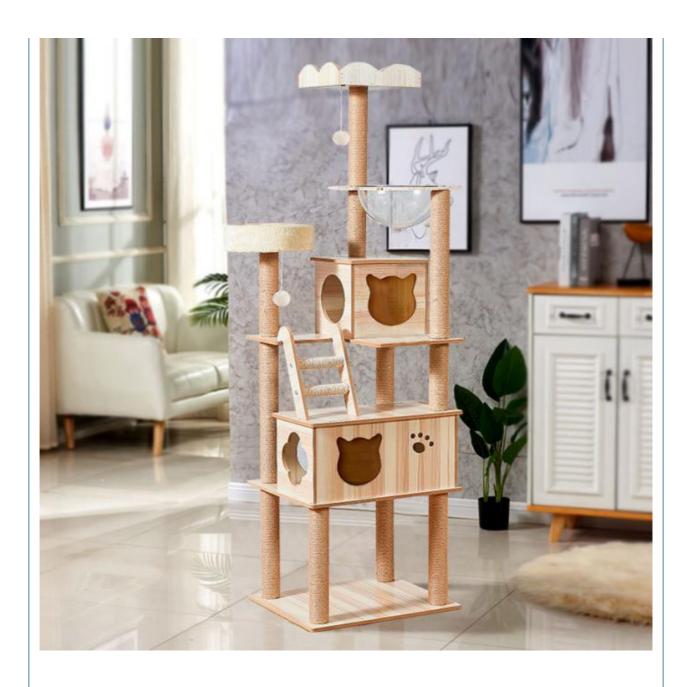

# More Images

# **Products Description**

Produce Name Cat Scratcher MOQ 5 Pcs

Material SISAL, Wood, OEM/ODM Acceeted Nylon

Usage Playing Cat Toys PAYMENT T/T

Size Custom Sizes Style Popular

Delivery time 7-15days Packing Opp Bag+Carton