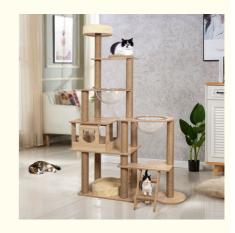

# Cat Active Play Toy Multi-Level Tall House Cat Activity Tree with Sisal Scratching Posts Wood Activity Cat Playhouse

# More Images