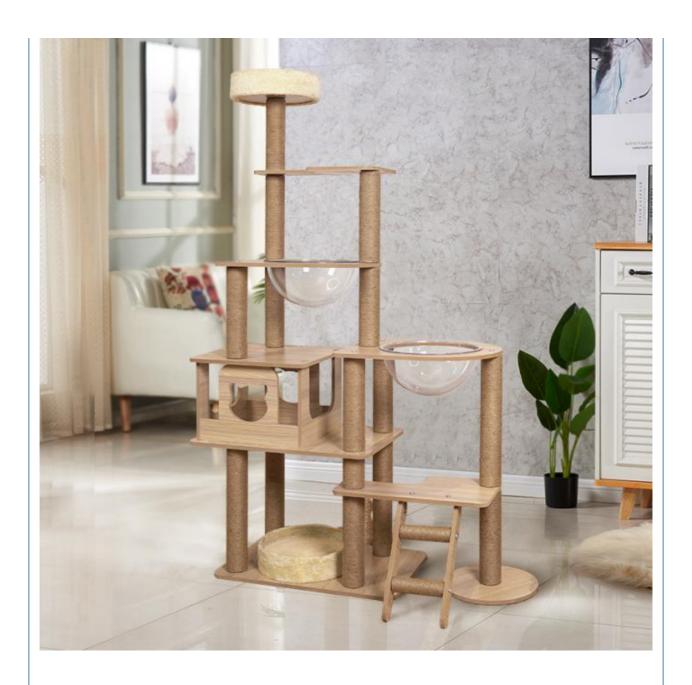

# More Images

# **Products Description**

Produce Name Cat Scratcher MOQ 5 Pcs

Material SISAL, Wood, OEM/ODM Acceeted Nylon

Usage Playing Cat Toys PAYMENT T/T

Size Custom Sizes Style Popular

Delivery time 7-15days Packing Opp Bag+Carton