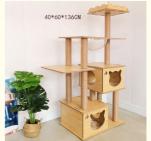

# Cat Active Play Toy Multi-Level Tall House Cat Activity Tree with Sisal Scratching Posts Wood Activity Cat Playhouse

#### **Basic Information**

Place of Origin: Sichuan
Brand Name: Chengbei
Model Number: TRS03
Minimum Order Quantity: 5 pieces

Price: \$17.16 - \$38.77/pieces
 Packaging Details: Opp Bag+Carton Box



## **Product Specification**

Feature: SustainableApplication: Cats

Material: SISAL, Wood, Nylon
Product Name: Cat Scratcher
Usage: Playing Cat Toys
Size: Custom Sizes

MOQ: 5pcsPacking: CartonDelivery Time: 7-15 Days

Materrial: Sisal + Fabric+wood Board

• PAYMENT: T/T

• Use: Cat Active Play Toy

Season: 4 SeasonsPort: Shenzheng

Highlight: wood pet chew toys, wood interactive pet toys,



# More Images









## **Product Description**



# **Products Description**

Produce Name Cat Scratcher MOQ 5 Pcs

Material SISAL, Wood, OEM/ODM Acceeted Nylon

Usage Playing Cat Toys PAYMENT T/T

Size Custom Sizes Style Popular

Delivery time 7-15days Packing Opp Bag+Carton

Box

# **Product Details**















Any questions, please feel free to contact us! We can also do OEM & ODM Hope you have a pleasant shopping experience!



# RELATED PRODUCTS

Company Profile



#### **COMPANY PROFILE**

Chengdu Chengbei Technology Co., Ltd. established in 2021, is a professional trading company engaged in Pet Collar& Leash & Harness, Pet Cleaning, Pet Toys, Pet Bowls & Feeders, Pet Clothes, Pet Beds & Accessories, Pet Training Tools, etc. Dedicated to strict quality control and thoughtful customer service, our