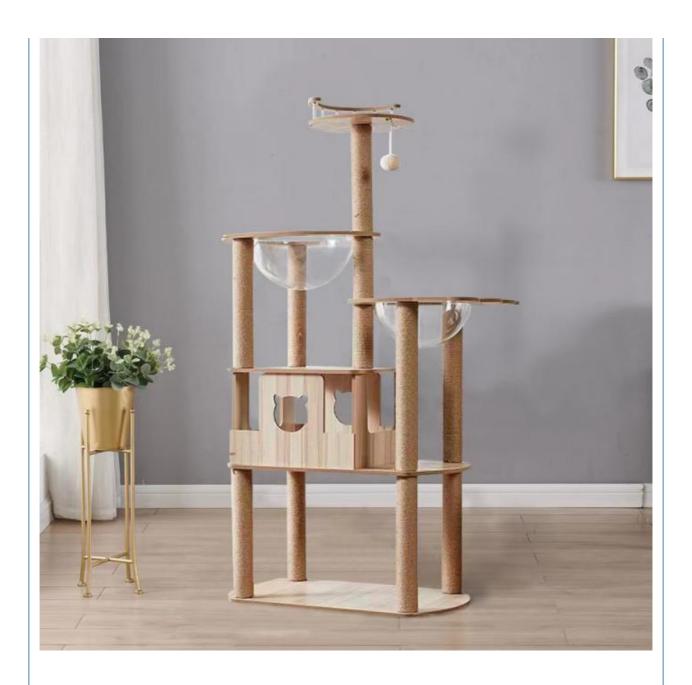

## **Product Description**

# **Products Description**

Produce Name Cat Scratcher MOQ 5 Pcs

Material SISAL, Wood, OEM/ODM Acceeted Nylon

Usage Playing Cat Toys PAYMENT T/T

Size Custom Sizes Style Popular

Delivery time 7-15days Packing Opp Bag+Carton

Box