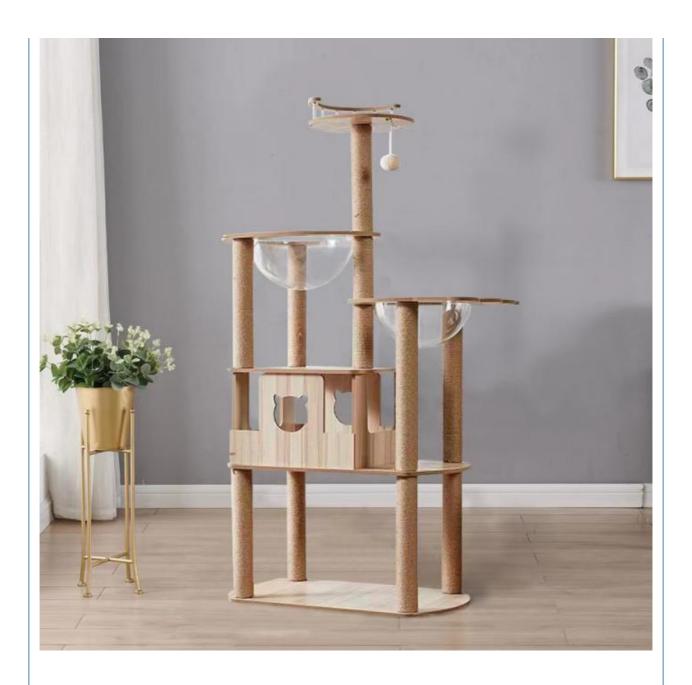

# More Images

# **Products Description**

Produce Name Cat Scratcher MOQ 5 Pcs

Material SISAL, Wood, OEM/ODM Acceeted Nylon

Usage Playing Cat Toys PAYMENT T/T

Size Custom Sizes Style Popular

Delivery time 7-15days Packing Opp Bag+Carton