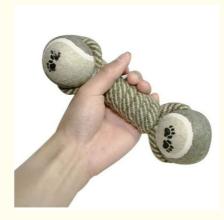

#### **Product Description**

Dogs Rope Toy Teeth Cleaning Medium Large Dumbbells Tennis Ball Cotton Rope Dog Chew Toy

1. Introduction Struggling to keep your medium or large dog entertained while promoting dental health? The Rope Toy with Dumbbells and Tennis Ball is the perfect solution! This interactive toy provides endless fun for your dog while cleaning their teeth and massaging their gums, ensuring a happy and healthy pet.

2. Key Features

Durable Cotton Rope: Made from high-quality cotton that withstands vigorous chewing and play.

Teeth Cleaning: Helps to clean teeth and massage gums, promoting overall dental health.

Interactive Design: Combines dumbbells and a tennis ball for a versatile and engaging play experience.

Perfect for Medium and Large Dogs: Designed to suit the needs of medium and large breeds.

Bite-Resistant: Maintains its shape and integrity even with aggressive chewing.

Safe and Non-toxic: Made from pet-safe materials, ensuring your dog's safety.