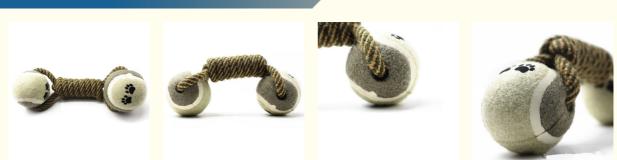

|
|------------------------------------------------------------------|
| Rubber, Cotton, Cotton Rope, Elastic Rubber<br>Ball              |
| Dog Rope Toy                                                     |
| 100 Pcs                                                          |
| 25.0CM X 6.5CM X 6.5CM                                           |
| 200G                                                             |
| Interactive Training, Molar Teeth Cleaning                       |
| Medium And Large Dogs                                            |
| Dog Playing Chewing                                              |
| Brown                                                            |
| cotton dog rope toys, cotton pet chew toys,<br>5cm dog rope toys |

Stocked



# More Images



#### **Product Description**

Dogs Rope Toy Teeth Cleaning Medium Large Dumbbells Tennis Ball Cotton Rope Dog Chew Toy

1. Introduction Struggling to keep your medium or large dog entertained while promoting dental health? The Rope Toy with Dumbbells and Tennis Ball is the perfect solution! This interactive toy provides endless fun for your dog while cleaning their teeth and massaging their gums, ensuring a happy and healthy pet.

2. Key Features

Durable Cotton Rope: Made from high-quality cotton that withstands vigorous chewing and play.

Teeth Cleaning: Helps to clean teeth and massage gums, promoting overall dental health.

Interactive Design: Combines dumbbells and a tennis ball for a versatile and engaging play experience.

Perfect for Medium and Large Dogs: Designed to suit the ne