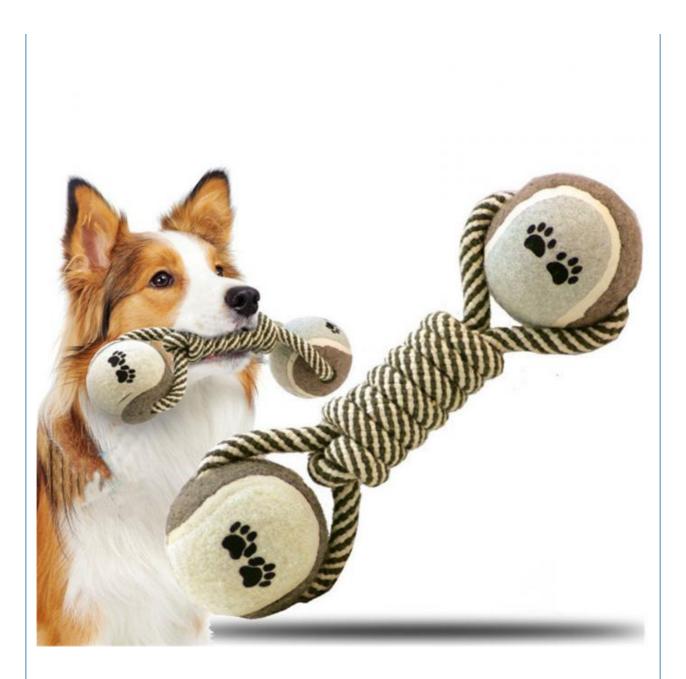

# Dog Rope Toy Medium And Larg Toy Dumbbells Tennis Ball Cotton Rope Dog Chew Toy

#### **Product Description**

Dogs Rope Toy Teeth Cleaning Medium Large Dumbbells Tennis Ball Cotton Rope Dog Chew Toy

1. Introduction Struggling to keep your medium or large dog entertained while promoting dental health? The Rope Toy with Dumbbells and Tennis Ball is the perfect solution! This interactive toy provides endless fun for your dog while cleaning their teeth and massaging their gums, ensuring a happy and healthy pet.

3. Usage Scenarios Ideal for both indoor and outdoor use, this rope toy keeps your dog entertained and active. Perfect for fetch, tug-of-war, or solo chewing sessions, providing a versatile and engaging activity for your pet. Suitable for medium and large dogs.