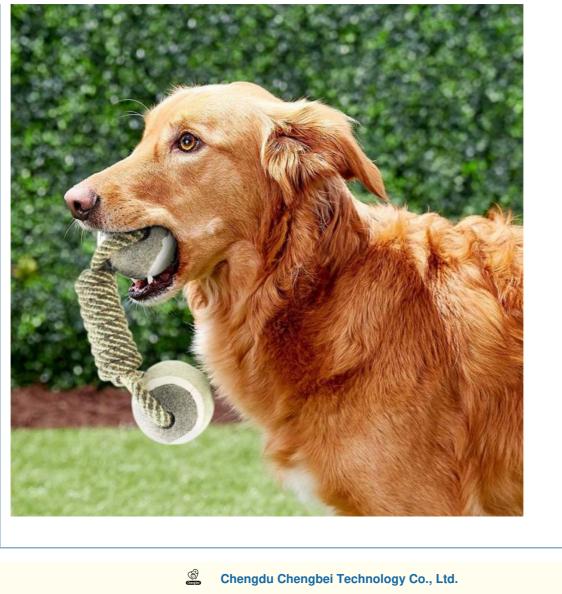

#### **Product Description**

Dogs Rope Toy Teeth Cleaning Medium Large Dumbbells Tennis Ball Cotton Rope Dog Chew Toy

1. Introduction Struggling to keep your medium or large dog entertained while promoting dental health? The Rope Toy with Dumbbells and Tennis Ball is the perfect solution! This interactive toy provides endless fun for your dog while cleaning their teeth and massaging their gums, ensuring a happy and healthy pet.

3. Usage Scenarios Ideal for both indoor and outdoor use, this rope toy keeps your dog entertained and active. Perfect for fetch, tug-of-war, or solo chewing sessions, providing a versatile and engaging activity for your pet. Suitable for medium and large dogs.