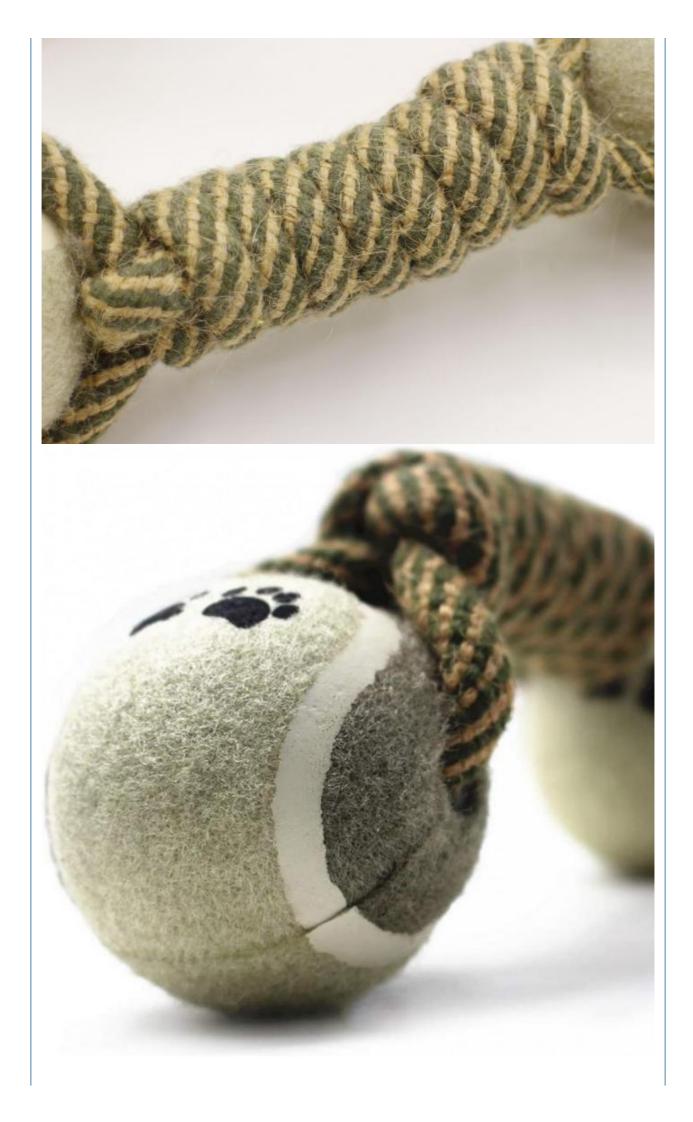

2. Key Features

Durable Cotton Rope: Made from high-quality cotton that withstands vigorous chewing and play.

Teeth Cleaning: Helps to clean teeth and massage gums, promoting overall dental health.

Interactive Design: Combines dumbbells and a tennis ball for a versatile and engaging play experience.

Perfect for Medium and Large Dogs: Designed to suit the needs of medium and large breeds.

Bite-Resistant: Maintains its shape and integrity even with aggressive chewing.

Safe and Non-toxic: Made from pet-safe materials, ensuring your dog's safety.