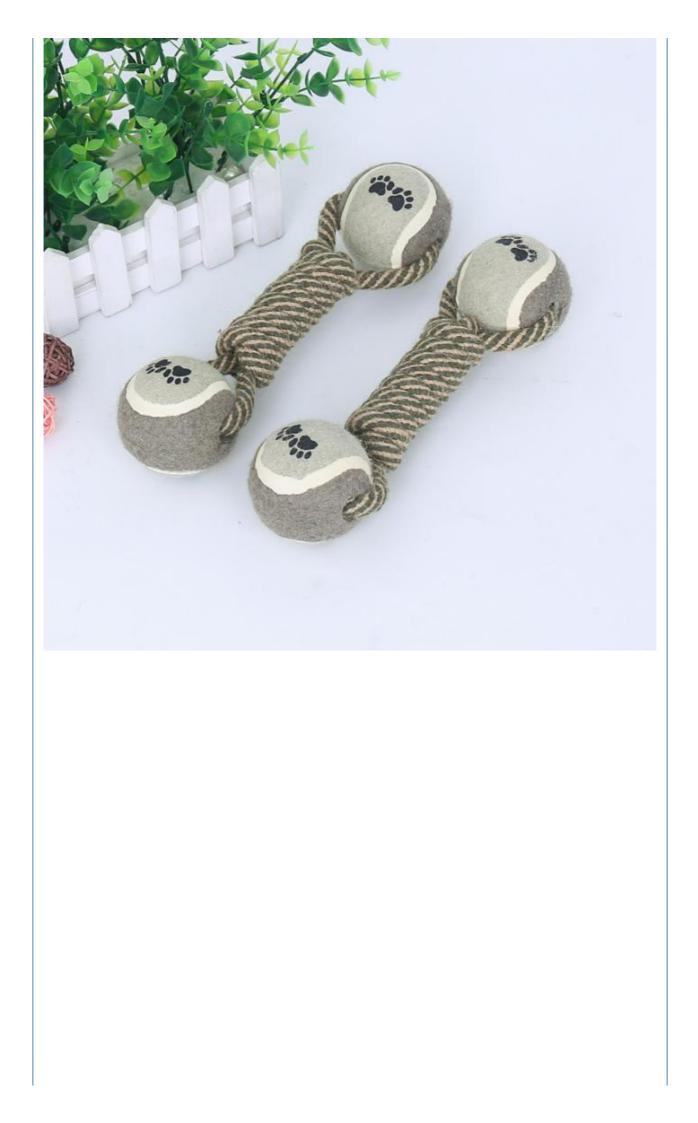

### **Product Specification**

- Feature:
- Application:
- Material:
- Product Name:
- MOQ:
- Size:
- Product Weight:
- Product Features:
- Product Object:
- Usage:
- Color:
- Highlight:

| Dogs                                                             |
|------------------------------------------------------------------|
| Rubber, Cotton, Cotton Rope, Elastic Rubber<br>Ball              |
| Dog Rope Toy                                                     |
| 100 Pcs                                                          |
| 25.0CM X 6.5CM X 6.5CM                                           |
| 200G                                                             |
| Interactive Training, Molar Teeth Cleaning                       |
| Medium And Large Dogs                                            |
| Dog Playing Chewing                                              |
| Brown                                                            |
| cotton dog rope toys, cotton pet chew toys,<br>5cm dog rope toys |

Enhance your dog's playtime with the Rope Toy with Dumbbells and Tennis Ball. Order now and provide your furry friend with a fun, engaging, and healthy way to chew and play!

| Product Name         | Dumbbells Tennis Ball with Cotton Rope               |
|----------------------|------------------------------------------------------|
| Material             | Cotton Rope, Elastic Rubber Ball                     |
| Size                 | 25cm x 6.5cm x 6.5cm/9.84" x 2.56" x 2.56" (Approx.) |
| Weight               | 200G                                                 |
| Application          | Medium And Large Dogs                                |
| Carton Size          | 62*44*24cm                                           |
| Customization        | Available                                            |
| Individual Packaging | Opp bag                                              |