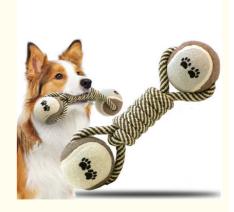

#### **Product Description**

Dogs Rope Toy Teeth Cleaning Medium Large Dumbbells Tennis Ball Cotton Rope Dog Chew Toy

1. Introduction Struggling to keep your medium or large dog entertained while promoting dental health? The Rope Toy with Dumbbells and Tennis Ball is the perfect solution! This interactive toy provides endless fun for your dog while cleaning their teeth and massaging their gums, ensuring a happy and healthy pet.

2. Key Features

Durable Cotton Rope: Made from high-quality cotton that withstands vigorous chewing and play.

Teeth Cleaning: Helps to clean teeth and massage gums, promoting overall dental health.

Interactive Design: Combines dumbbells and a tennis ball for a versatile and engaging play experience.

Perfect for Medium and Large Dogs: Designed to suit the needs of medium and large breeds.

Bite-Resistant: Maintains its shape and integrity even with aggressive chewing.

Safe and Non-toxic: Made from pet-safe materials, ensuring your dog's safety.