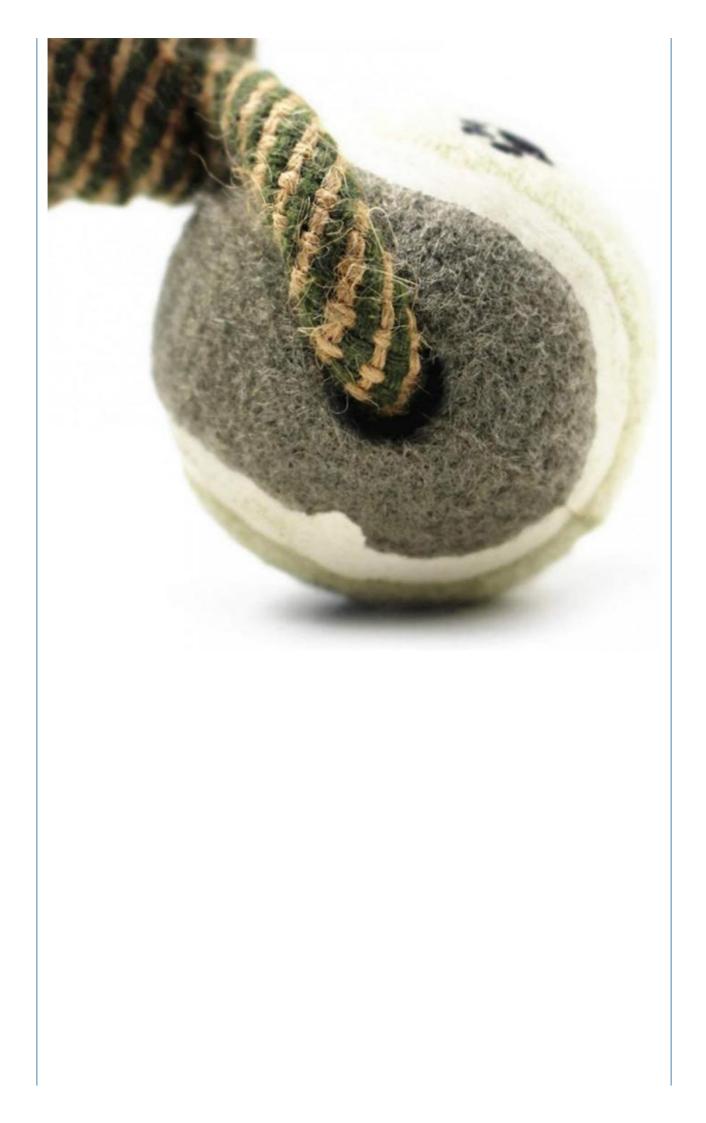

### **Product Specification**

- Feature:
- Application:
- Material:
- Product Name:
- MOQ:
- Size:
- Product Weight:
- Product Features:
- Product Object:
- Usage:
- Color:
- Highlight:

| Dogs                                                             |
|------------------------------------------------------------------|
| Rubber, Cotton, Cotton Rope, Elastic Rubber<br>Ball              |
| Dog Rope Toy                                                     |
| 100 Pcs                                                          |
| 25.0CM X 6.5CM X 6.5CM                                           |
| 200G                                                             |
| Interactive Training, Molar Teeth Cleaning                       |
| Medium And Large Dogs                                            |
| Dog Playing Chewing                                              |
| Brown                                                            |
| cotton dog rope toys, cotton pet chew toys,<br>5cm dog rope toys |

2. Key Features

Durable Cotton Rope: Made from high-quality cotton that withstands vigorous chewing and play.

Teeth Cleaning: Helps to clean teeth and massage gums, promoting overall dental health.

Interactive Design: Combines dumbbells and a tennis ball for a versatile and engaging play experience.

Perfect for Medium and Large Dogs: Designed to suit the needs of medium and large breeds.

Bite-Resistant: Maintains its shape and integrity even with aggressive chewing.

Safe and Non-toxic: Made from pet-safe materials, ensuring your dog's safety.