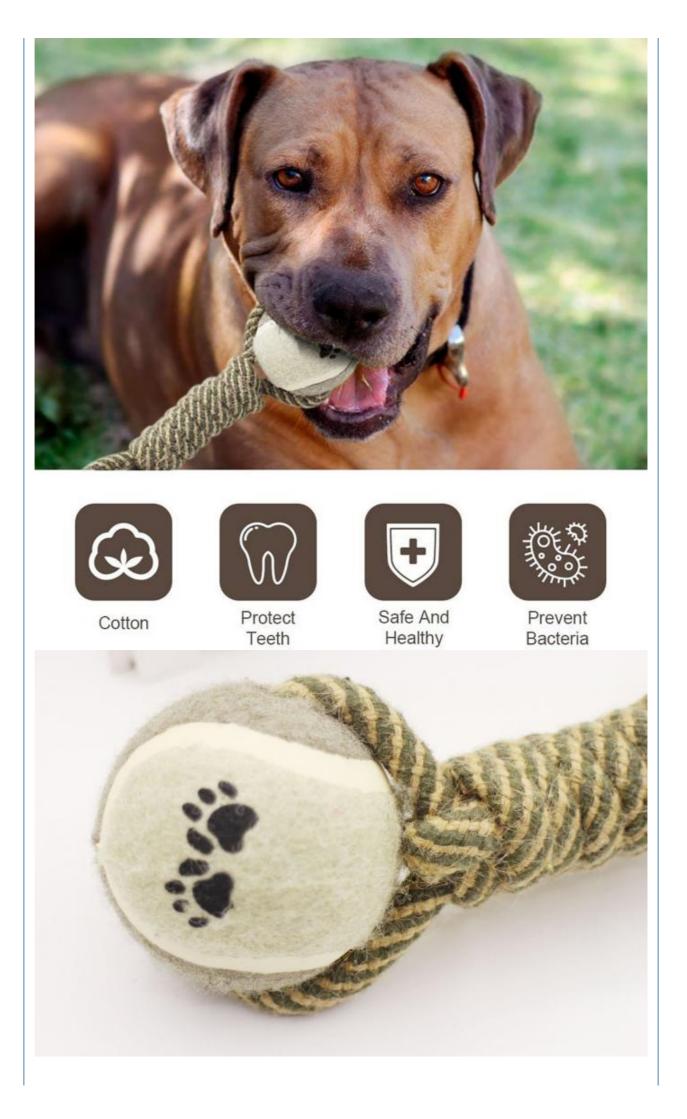

2. Key Features

Durable Cotton Rope: Made from high-quality cotton that withstands vigorous chewing and play.

Teeth Cleaning: Helps to clean teeth and massage gums, promoting overall dental health.

Interactive Design: Combines dumbbells and a tennis ball for a versatile and engaging play experience.

Perfect for Medium and Large Dogs: Designed to suit the needs of medium and large breeds.

Bite-Resistant: Maintains its shape and integrity even with aggressive chewing.

Safe and Non-toxic: Made from pet-safe materials, ensuring your dog's safety.

4. Safety Tips

Always supervise your dog during play to ensure safe usage.

Regularly inspect the toy for wear and tear, replacing parts as needed.

Ensure the toy is suitable for your dog's size and play style.