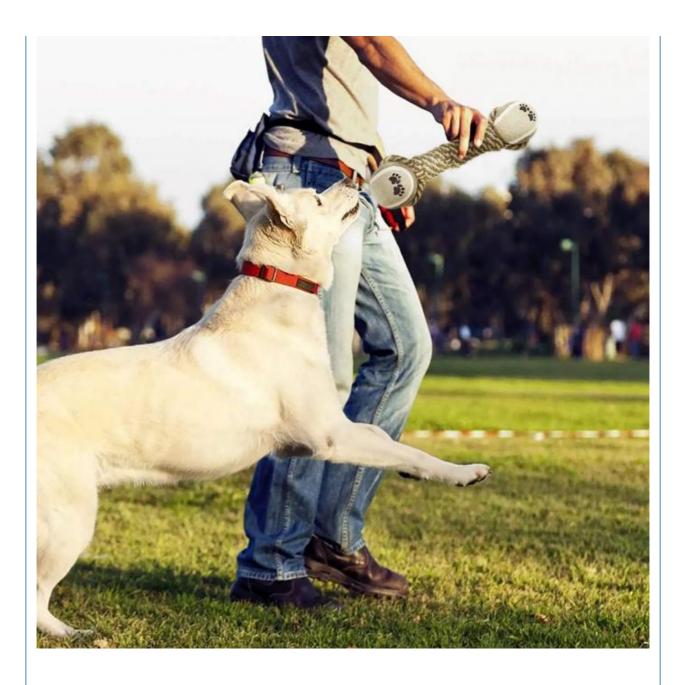

3. Usage Scenarios Ideal for both indoor and outdoor use, this rope toy keeps your dog entertained and active. Perfect for fetch, tug-of-war, or solo chewing sessions, providing a versatile and engaging activity for your pet. Suitable for medium and large dogs.