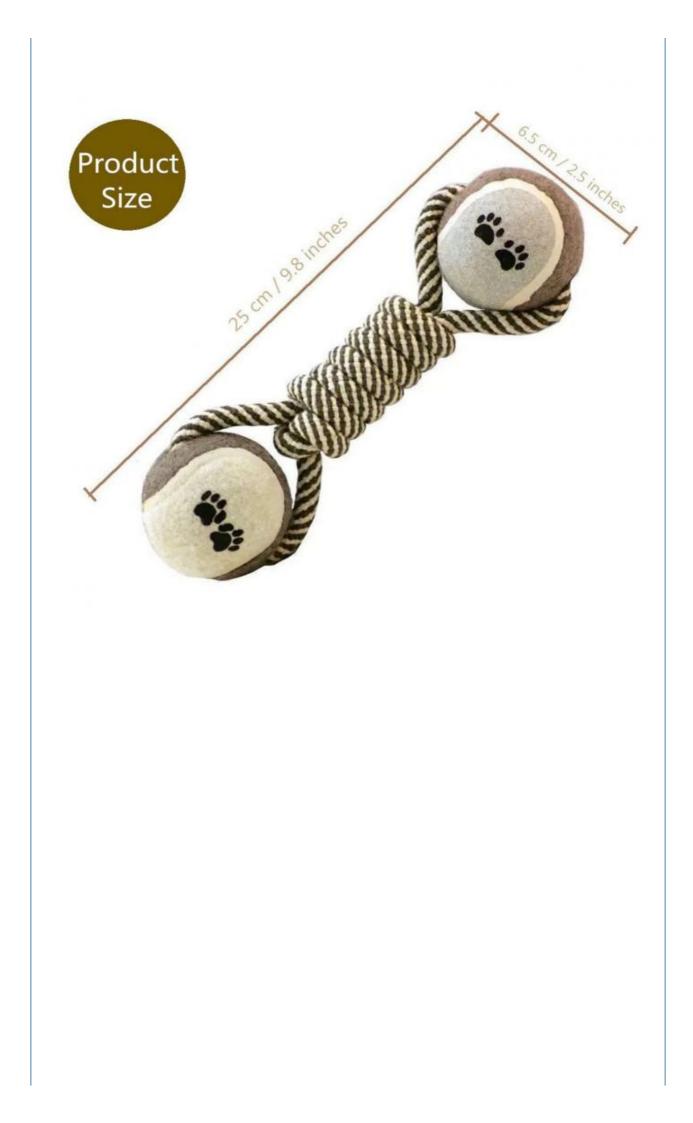

### **Product Specification**

- Feature:
- Application:
- Material:
- Product Name:
- MOQ:
- Size:
- Product Weight:
- Product Features:
- Product Object:
- Usage:
- Color:
- Highlight:

| Dogs                                                             |
|------------------------------------------------------------------|
| Rubber, Cotton, Cotton Rope, Elastic Rubber<br>Ball              |
| Dog Rope Toy                                                     |
| 100 Pcs                                                          |
| 25.0CM X 6.5CM X 6.5CM                                           |
| 200G                                                             |
| Interactive Training, Molar Teeth Cleaning                       |
| Medium And Large Dogs                                            |
| Dog Playing Chewing                                              |
| Brown                                                            |
| cotton dog rope toys, cotton pet chew toys,<br>5cm dog rope toys |

Enhance your dog's playtime with the Rope Toy with Dumbbells and Tennis Ball. Order now and provide your furry friend with a fun, engaging, and healthy way to chew and play!

| Product Name         | Dumbbells Tennis Ball with Cotton Rope               |
|----------------------|------------------------------------------------------|
| Material             | Cotton Rope, Elastic Rubber Ball                     |
| Size                 | 25cm x 6.5cm x 6.5cm/9.84" x 2.56" x 2.56" (Approx.) |
| Weight               | 200G                                                 |
| Application          | Medium And Large Dogs                                |
| Carton Size          | 62*44*24cm                                           |
| Customization        | Available                                            |
| Individual Packaging | Opp bag                                              |