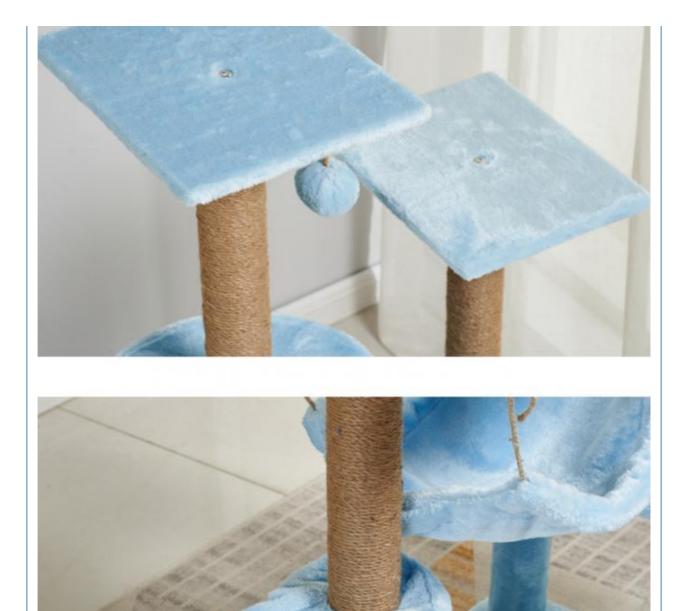

## More Images

2. Key Features

Sturdy Construction: Made from durable materials to support large cats.

Multilayer Design: Offers multiple levels for climbing, lounging, and playing.

Sisal Scratching Posts: Promotes healthy scratching habits with robust sisal-covered posts.

Spacious Platforms: Provides plenty of room for large cats to stretch and rest.

Interactive Toys: Includes hanging toys to stimulate your cat's natural hunting instincts.

Customizable: Tailor the design to fit your home and your cat's preferences.