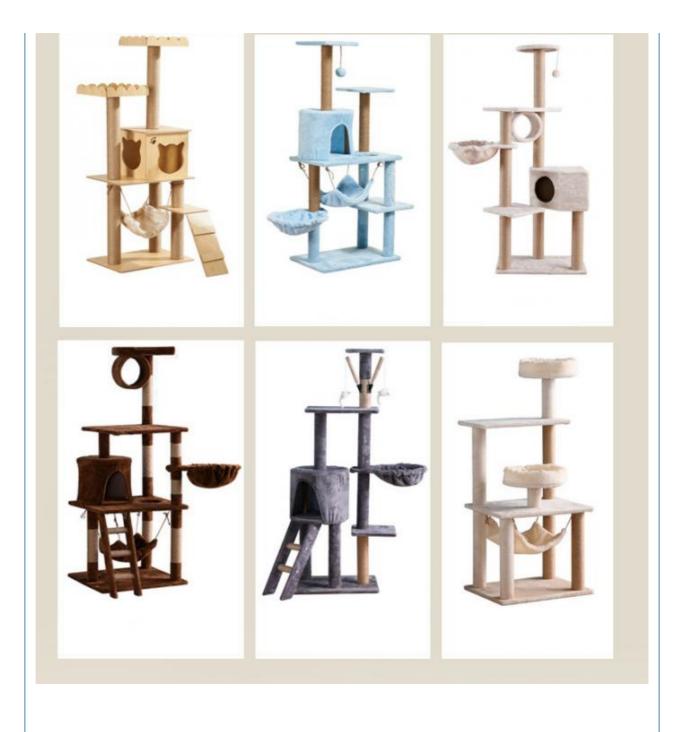

space for him to play."

"Easy to assemble and looks great in our home. My cat loves the multiple levels and scratching posts." "Highly recommend for anyone with a big cat. It keeps my cat entertained and off the furniture."

Enhance your cat's playtime with the Climbing Tree House. Order now and give your large cat the perfect place to climb, scratch, and relax!

| Produce Name  | Cat Tree Tower      | MOQ            | 2 Pcs        |
|---------------|---------------------|----------------|--------------|
| Material      | SISAL, Wood,<br>MDF | OEM/ODM        | Accpeted     |
| Colors        | custom              | Frame Material | MDF board    |
| Size          | 38*55*130cm         | Style          | Cute Luxury  |
| Delivery Time | 7-15 Days           | Cover Material | flet & sisal |





















Room 502A, Building 1, 38 Tianyi Street, High-Tech Zone, Chengdu, Sichuan, China