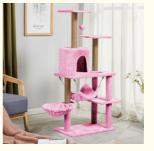

- Cat Tree Tower 38\*55\*130cm
- MDF Board Flet & Sisal
- Each In A Polybag
- 50 Pcs
- 7-15 Days
- Customization Service Provided Cute Luxury
- multilayer cat climbing tower, cat climbing tower sisal, mdf cat scratching poles trees

Enhance your cat's playtime with the Climbing Tree House. Order now and give your large cat the perfect place to climb, scratch, and relax!

| Produce Name  | Cat Tree Tower      | MOQ            | 2 Pcs        |
|---------------|---------------------|----------------|--------------|
| Material      | SISAL, Wood,<br>MDF | OEM/ODM        | Accpeted     |
| Colors        | custom              | Frame Material | MDF board    |
| Size          | 38*55*130cm         | Style          | Cute Luxury  |
| Delivery Time | 7-15 Days           | Cover Material | flet & sisal |