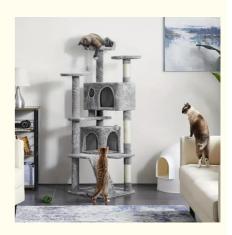

## **Product Description**

Climbing Tree House Big Cat Activity Black Multilayer Tower for Large Cats Custom

1. Introduction Struggling to find the perfect activity center for your large cat? The Climbing Tree House is the ideal solution! This custom multilayer tower provides ample space for your big cat to climb, scratch, and relax, ensuring they stay active and entertained.

2. Key Features

Sturdy Construction: Made from durable materials to support large cats.

Multilayer Design: Offers multiple levels for climbing, lounging, and playing.

Sisal Scratching Posts: Promotes healthy scratching habits with robust sisal-covered posts.

Spacious Platforms: Provides plenty of room for large cats to stretch and rest.

Interactive Toys: Includes hanging toys to stimulate your cat's natural hunting instincts.

Customizable: Tailor the design to fit your home and your cat's preferences.

3. Usage Scenarios Perfect for indoor use, this climbing tree offers your large cat a dedicated space to play and relax. Ideal for apartments, houses, or any cat-friendly environment, providing a fun and stimulating area for your feline friend.
4. Safety Tips