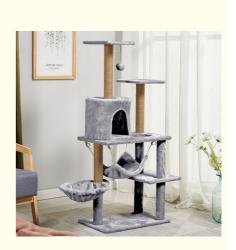

## **Product Specification**

Feature:

• Material:

- Application:
- Sustainable Cats
- SISAL, Wood, MDF
- Cat Tre
- Product Name: Size:
- Frame Material:
- Cover Material:
- Packing:
- MOQ:
- Delivery Time:
- OEM/ODM:
- Style:
- Highlight:

- Cat Tree Tower 38\*55\*130cm
- MDF Board Flet & Sisal
- Each In A Polybag
- 50 Pcs
- 7-15 Days
- Customization Service Provided Cute Luxury
- multilayer cat climbing tower, cat climbing tower sisal, mdf cat scratching poles trees

2. Key Features

Sturdy Construction: Made from durable materials to support large cats.

Multilayer Design: Offers multiple levels for climbing, lounging, and playing.

Sisal Scratching Posts: Promotes healthy scratching habits with robust sisal-covered posts.

Spacious Platforms: Provides plenty of room for large cats to stretch and rest.

Interactive Toys: Includes hanging toys to stimulate your cat's natural hunting instincts.

Customizable: Tailor the design to fit your home and your cat's preferences.