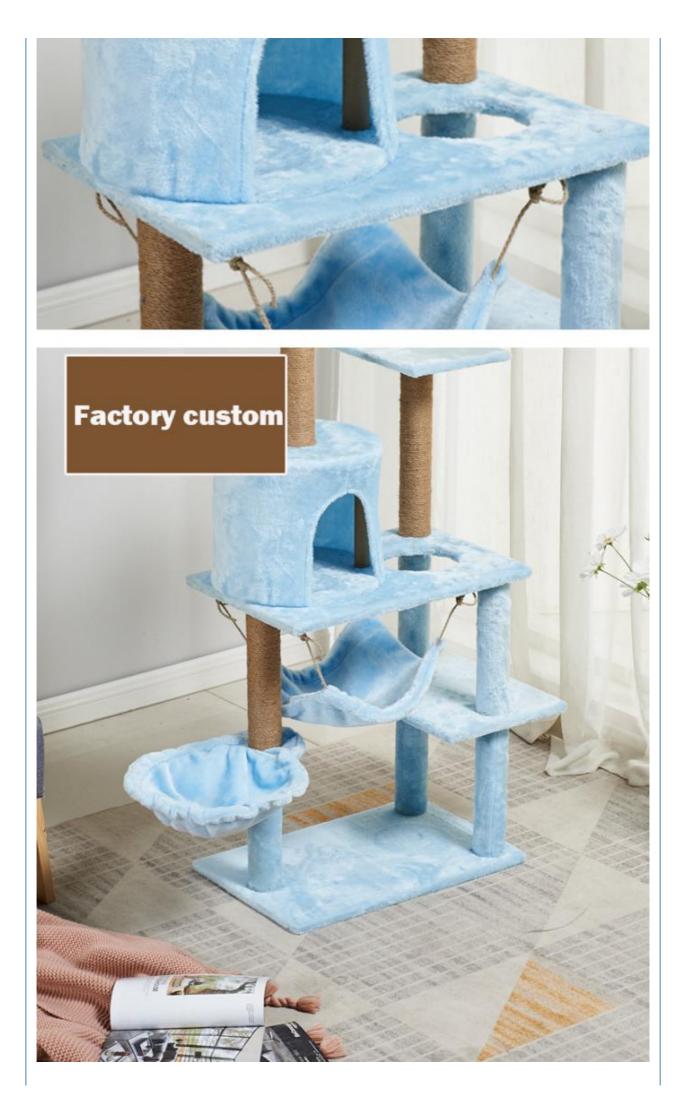

## **Product Description**

Climbing Tree House Big Cat Activity Black Multilayer Tower for Large Cats Custom

1. Introduction Struggling to find the perfect activity center for your large cat? The Climbing Tree House is the ideal solution! This custom multilayer tower provides ample space for your big cat to climb, scratch, and relax, ensuring they stay active and entertained.

2. Key Features

Sturdy Construction: Made from durable materials to support large cats.

Multilayer Design: Offers multiple levels for climbing, lounging, and playing.

Sisal Scratching Posts: Promotes healthy scratching habits with robust sisal-covered posts.

Spacious Platforms: Provides plenty of room for large cats to stretch and rest.

Interactive Toys: Includes hanging toys to stimulate your cat's natural hunting instincts.

Customizable: Tailor the design to fit your home and your cat's preferences.