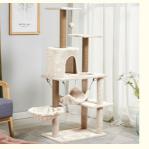

## **Product Specification**

Feature:

• Material:

- Application:
- Sustainable Cats
- SISAL, Wood, MDF
- Cat Tre
- Product Name: Size:
- Frame Material:
- Cover Material:
- Packing:
- MOQ:
- Delivery Time:
- OEM/ODM:
- Style:
- Highlight:

- Cat Tree Tower 38\*55\*130cm
- MDF Board Flet & Sisal
- Each In A Polybag
- 50 Pcs
- 7-15 Days
- Customization Service Provided Cute Luxury
- multilayer cat climbing tower, cat climbing tower sisal, mdf cat scratching poles trees

2. Key Features

Sturdy Construction: Made from durable materials to support large cats.

Multilayer Design: Offers multiple levels for climbing, lounging, and playing.

Sisal Scratching Posts: Promotes healthy scratching habits with robust sisal-covered posts.

Spacious Platforms: Provides plenty of room for large cats to stretch and rest.

Interactive Toys: Includes hanging toys to stimulate your cat's natural hunting instincts.

Customizable: Tailor the design to fit your home and your cat's preferences.