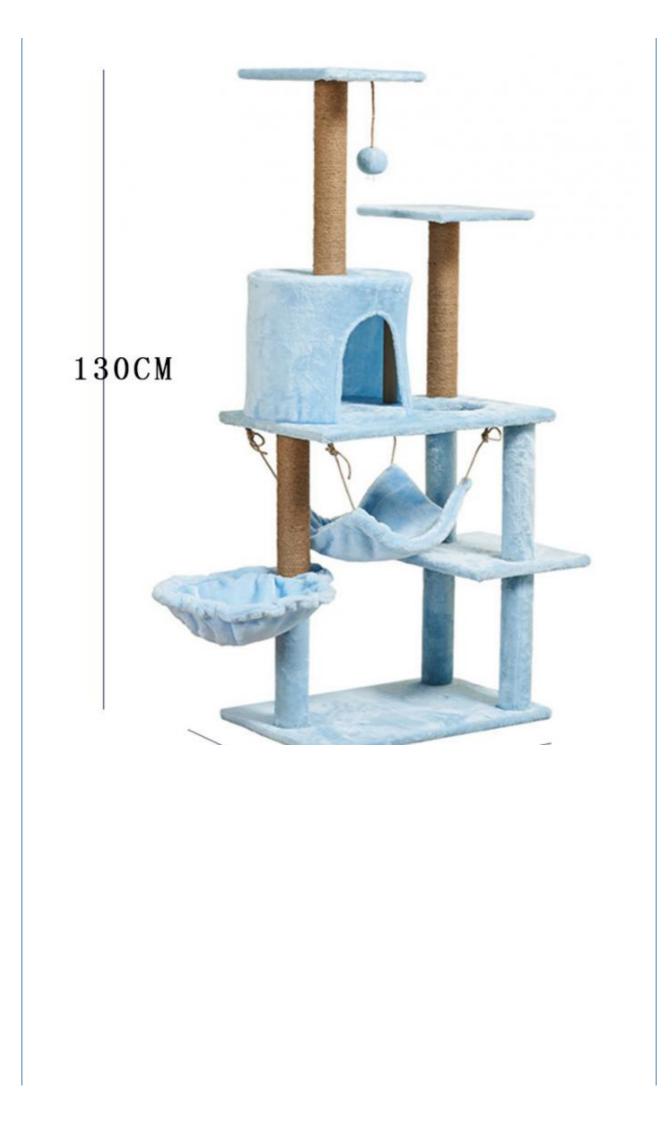

- Cat Tree Tower 38\*55\*130cm
- MDF Board Flet & Sisal
- Each In A Polybag
- 50 Pcs
- 7-15 Days
- Customization Service Provided Cute Luxury
- multilayer cat climbing tower, cat climbing tower sisal, mdf cat scratching poles trees

Enhance your cat's playtime with the Climbing Tree House. Order now and give your large cat the perfect place to climb, scratch, and relax!

| Produce Name  | Cat Tree Tower      | MOQ            | 2 Pcs        |
|---------------|---------------------|----------------|--------------|
| Material      | SISAL, Wood,<br>MDF | OEM/ODM        | Accpeted     |
| Colors        | custom              | Frame Material | MDF board    |
| Size          | 38*55*130cm         | Style          | Cute Luxury  |
| Delivery Time | 7-15 Days           | Cover Material | flet & sisal |