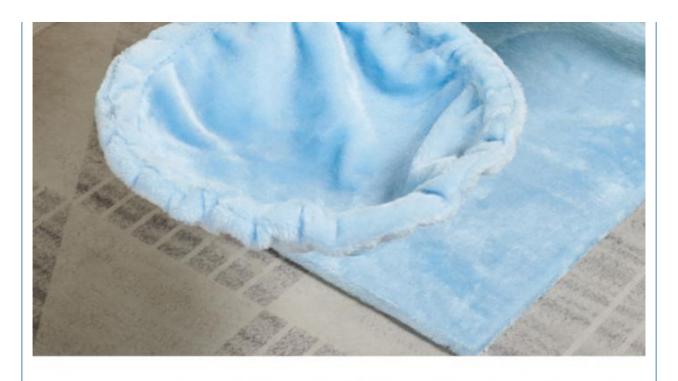

MDF Board Cover Material: Flet & Sisal · Packing: Each In A Polybag

• MOQ: 2pcs • Delivery Time: 7-15 Days

OEM/ODM: Customization Service Provided

Style: **Cute Luxury** 

• Highlight: sustainable pet chew toys,

sustainable interactive pet toys,

cute pet chew toys



### More Images











Our Product Introduction

### **Product Description**



# **Products Description**

38\*55\*130cm

| Produce Name | Cat Tree Tower      | MOQ            | 2 Pcs     |
|--------------|---------------------|----------------|-----------|
| Material     | SISAL, Wood,<br>MDF | OEM/ODM        | Accpeted  |
| Colors       | custom              | Frame Material | MDF board |

Delivery Time 7-15 Days Cover Material flet & sisal

Style

**Cute Luxury** 

## **Product Details**

Size

























Any questions, please feel free to contact us! We can also do OEM & ODM Hope you have a pleasant shopping experience!



# RELATED PRODUCTS

Company Profile



#### **COMPANY PROFILE**

Chengdu Chengbei Technology Co., Ltd. established in 2021, is a professional trading company engaged in Pet Collar& Leash & Harness, Pet Cleaning, Pet Toys, Pet Bowls & Feeders, Pet Clothes, Pet Beds & Accessories, Pet Training Tools, etc. Dedicated to strict quality control and thoughtful customer service, our experienced staff members are always available to discuss your requirements and ensure full customer satisfacti-on.

Our target is to offer you the best quality and the most innovative petitems at competitive prices in China. Your OEM and ODM product are welcomed, our experienced engineers and