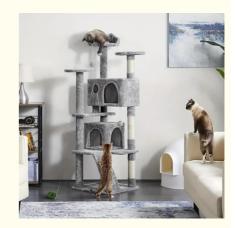

### **Basic Information**

. Place of Origin: Sichuan, China Brand Name: Chengbei TRS06 Model Number: Minimum Order Quantity: 2 pieces

• Price: \$16.50/pieces 2-999 pieces



### **Product Specification**

• Feature: Sustainable

· Application:

SISAL, Wood, MDF . Material: Cat Tree Tower Product Name: 38\*55\*130cm · Size: • Frame Material: MDF Board Cover Material: Flet & Sisal · Packing: Each In A Polybag

• MOQ: 2pcs • Delivery Time: 7-15 Days

OEM/ODM: Customization Service Provided

Style: **Cute Luxury** 

• Highlight: sustainable pet chew toys,

sustainable interactive pet toys,

cute pet chew toys



### More Images











Our Product Introduction

### **Product Description**



# **Products Description**

38\*55\*130cm

| Produce Name | Cat Tree Tower      | MOQ            | 2 Pcs     |
|--------------|---------------------|----------------|-----------|
| Material     | SISAL, Wood,<br>MDF | OEM/ODM        | Accpeted  |
| Colors       | custom              | Frame Material | MDF board |

Delivery Time 7-15 Days Cover Material flet & sisal

Style

**Cute Luxury** 

## **Product Details**

Size

























Any questions, please feel free to contact us! We can also do OEM & ODM Hope you have a pleasant shopping experience!



# RELATED PRODUCTS

Company Profile



#### **COMPANY PROFILE**

Chengdu Chengbei Technology Co., Ltd. established in 2021, is a professional tra