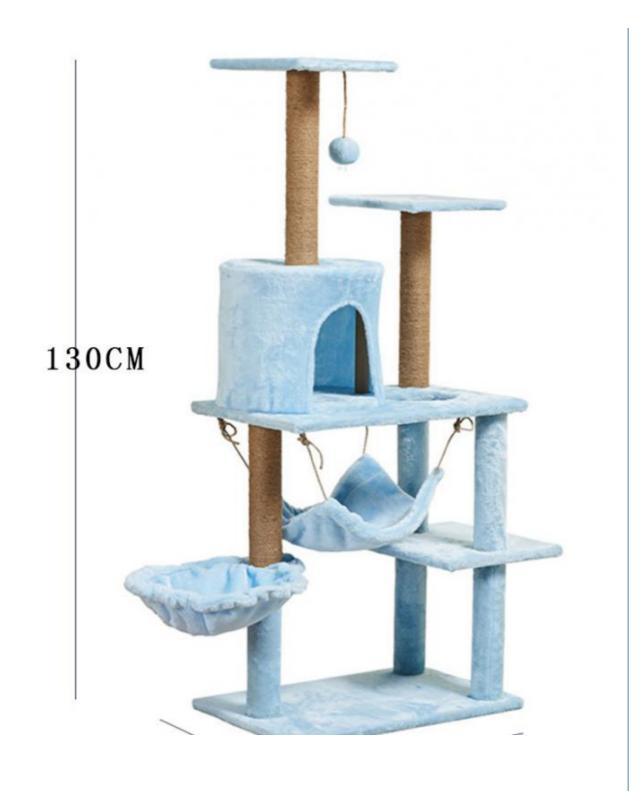

### **Product Specification**

• Feature: Sustainable

· Application:

SISAL, Wood, MDF . Material: Cat Tree Tower Product Name: 38\*55\*130cm · Size: • Frame Material: MDF Board Cover Material: Flet & Sisal · Packing: Each In A Polybag

# **Products Description**

38\*55\*130cm

| Produce Name | Cat Tree Tower      | MOQ            | 2 Pcs     |
|--------------|---------------------|----------------|-----------|
| Material     | SISAL, Wood,<br>MDF | OEM/ODM        | Accpeted  |
| Colors       | custom              | Frame Material | MDF board |