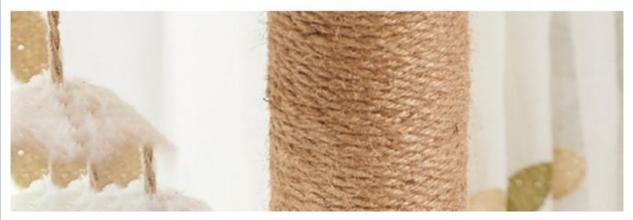

### **Product Specification**

• Feature: Sustainable

· Application:

SISAL, Wood, MDF . Material: Cat Tree Tower Product Name: 38\*55\*130cm · Size: • Frame Material: MDF Board Cover Material: Flet & Sisal · Packing: Each In A Polybag

# **Products Description**

38\*55\*130cm

| Produce Name | Cat Tree Tower      | MOQ            | 2 Pcs     |
|--------------|---------------------|----------------|-----------|
| Material     | SISAL, Wood,<br>MDF | OEM/ODM        | Accpeted  |
| Colors       | custom              | Frame Material | MDF board |

Delivery Time 7-15 Days Cover Material flet & sisal

Style

**Cute Luxury** 