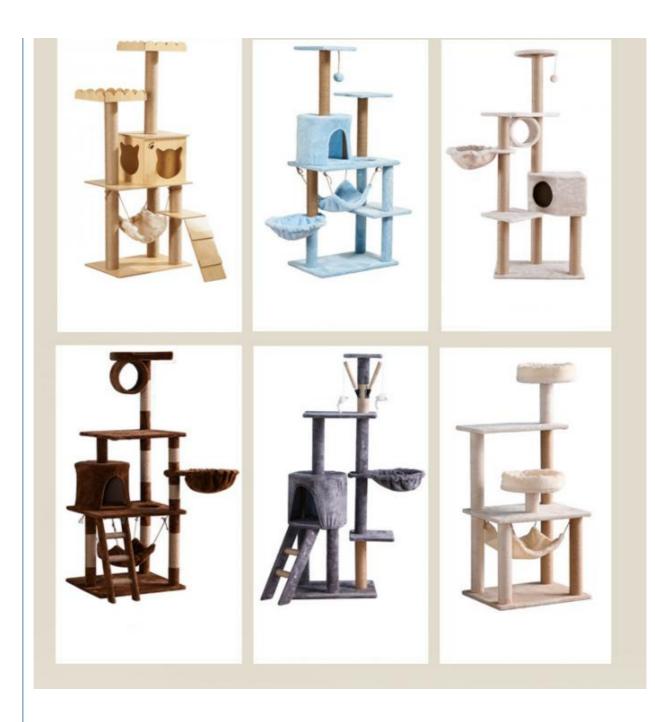

• Frame Material: MDF Board Cover Material: Flet & Sisal · Packing: Each In A Polybag

• MOQ: 2pcs • Delivery Time: 7-15 Days

OEM/ODM: Customization Service Provided

Style: **Cute Luxury** 

• Highlight: sustainable pet chew toys,

sustainable interactive pet toys,

cute pet chew toys



### More Images











Our Product Introduction

### **Product Description**



# **Products Description**

38\*55\*130cm

| Produce Name | Cat Tree Tower      | MOQ            | 2 Pcs     |
|--------------|---------------------|----------------|-----------|
| Material     | SISAL, Wood,<br>MDF | OEM/ODM        | Accpeted  |
| Colors       | custom              | Frame Material | MDF board |

Delivery Time 7-15 Days Cover Material flet & sisal

Style

**Cute Luxury** 

## **Product Details**

Size

























Any questions, please feel free to contact us! We can also do OEM & ODM Hope you have a pleasant shopping experience!



# RELATED PRODUCTS

Company Profile



#### **COMPANY PROFILE**

Chengdu Chengbei Technology Co., Ltd. established in 2021, is a professional trading company engaged in Pet Collar& Leash & Harness, Pet Cleaning, Pet Toys, Pet Bowls & Feeders, Pet Clothes, Pet Beds & Accessories, Pet Training Tools, etc. Dedicated to strict quality control and thoughtful customer service, our experienced staff members are always available to discuss your requirements and ensure full customer satisfacti-on.

Our target is to offer you the best quality and the most innovative petitems at competitive prices in China. Your OEM and ODM product are welcomed, our experien