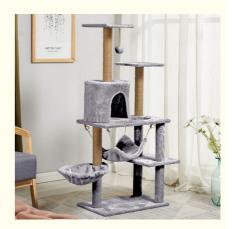

### **Product Specification**

• Feature: Sustainable

· Application:

SISAL, Wood, MDF . Material: Cat Tree Tower Product Name: 38\*55\*130cm · Size: • Frame Material: MDF Board Cover Material: Flet & Sisal · Packing: Each In A Polybag

# **Products Description**

38\*55\*130cm

| Produce Name | Cat Tree Tower      | MOQ            | 2 Pcs     |
|--------------|---------------------|----------------|-----------|
| Material     | SISAL, Wood,<br>MDF | OEM/ODM        | Accpeted  |
| Colors       | custom              | Frame Material | MDF board |