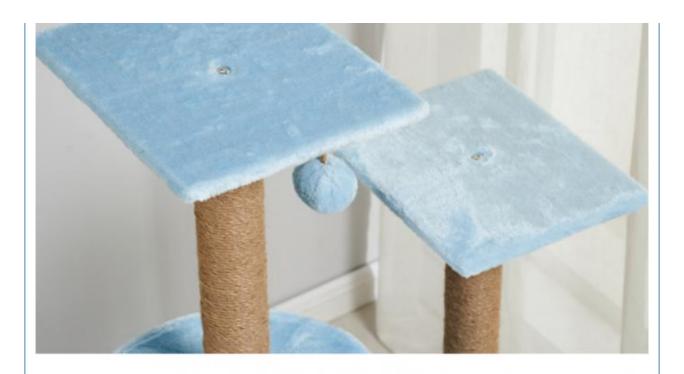

ial: MDF Board Cover Material: Flet & Sisal · Packing: Each In A Polybag

• MOQ: 2pcs • Delivery Time: 7-15 Days

OEM/ODM: Customization Service Provided

Style: **Cute Luxury** 

• Highlight: sustainable pet chew toys,

sustainable interactive pet toys,

cute pet chew toys



### More Images











Our Product Introduction

### **Product Description**



# **Products Description**

38\*55\*130cm

| Produce Name | Cat Tree Tower      | MOQ            | 2 Pcs     |
|--------------|---------------------|----------------|-----------|
| Material     | SISAL, Wood,<br>MDF | OEM/ODM        | Accpeted  |
| Colors       | custom              | Frame Material | MDF board |

Delivery Time 7-15 Days Cover Material flet & sisal

Style

**Cute Luxury** 

## **Product Details**

Size

























Any questions, please feel free to contact us! We can also do OEM & ODM Hope you have a pleasant shopping experience!



# RELATED PRODUCTS

Company Profile



#### **COMPANY PROFILE**

Chengdu Chengbei Technology Co., Ltd. established in 2021, is a professional trading company engaged in Pet Collar& Leash & Harness, Pet Cleaning, Pet Toys, Pet Bowls & Feeders, Pet Clothes, Pet Beds & Accessories, Pet Training Tools, etc. Dedicated to strict quality control and thoughtful customer service, our experienced staff members are always available to discuss your requirements and ensure full customer satisfacti-on.

Our target is to offer you the best quality and the most innovative petitems at competitive prices in China. Your OEM and ODM product are welcomed, our experienced engineers