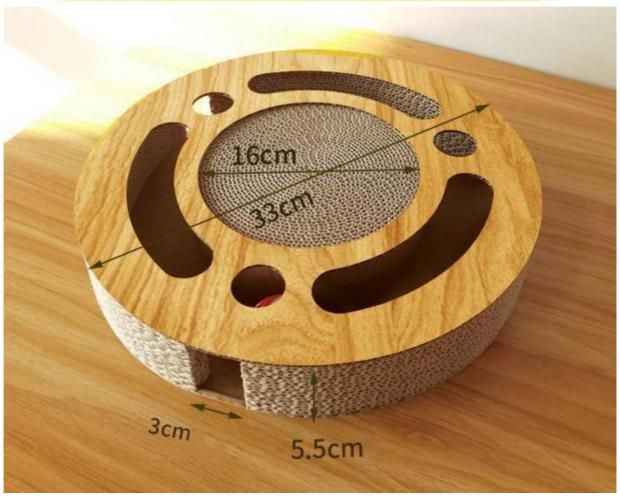

# Wooden Cat Toy Ball 5.5\*33cm Cute Luxury Style for Interactive Play and **Entertainment**

# **Product Specification**

• Feature: Sustainable

· Application:

Paper, Wood . Material: • Product Name: Cat Toys 5.5\*33cm • Frame Material: Wood Paper · Packing: Each In A Polybag

MOQ: 2pcs • Delivery Time: 7-45 Days • OEM/ODM: Availiable Style: Cute Luxury Port: Shenzheng

# **Products Description**

Produce Name Cat toy MOQ 2 Pcs Material Cover Material Paper Paper, Wood Colors Picture color **Brand Name** ChengBei Size 5.5\*33cm Carton Size custom **Delivery Time** 7-15 Days Style **Cute Luxury** 