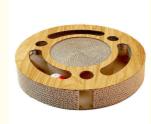

# Wooden Cat Toy Ball 5.5\*33cm Cute Luxury Style for Interactive Play and **Entertainment**

### **Basic Information**

. Place of Origin: Sichuan, China . Brand Name: Chengbei PT047 Model Number: Minimum Order Quantity: 2 pieces

• Price: \$2.99/pieces 2-999 pieces

Packaging Details: **Export Carton** 

. Supply Ability: 10000 Piece/Pieces per Month



# **Product Specification**

• Feature: Sustainable

· Application:

Paper, Wood . Material: • Product Name: Cat Toys 5.5\*33cm • Frame Material: Wood Paper · Packing: Each In A Polybag

MOQ: 2pcs • Delivery Time: 7-45 Days • OEM/ODM: Availiable Style: Cute Luxury Port: Shenzheng

Highlight: cute pet chew toys, cute interactive pet toys,

wood pet chew toys



# More Images









# **Product Description**



# **Products Description**

Produce Name Cat toy MOQ 2 Pcs Material Cover Material Paper Paper, Wood Colors Picture color **Brand Name** ChengBei Size 5.5\*33cm Carton Size custom **Delivery Time** 7-15 Days Style **Cute Luxury** 

### **Product Details**































Any questions, please feel free to contact us! We can also do OEM & ODM Hope you have a pleasant shopping experience!



# RELATED PRODUCTS

Company Profile



### **COMPANY PROFILE**

Chengdu Chengbei Technology Co., Ltd. established in 2021, is a professional trading company engaged in Pet Collar& Leash & Harness, Pet Cleaning, Pet Toys, Pet Bowls & Feeders, Pet Clothes, Pet Beds & Accessories, Pet Training Tools, etc. Dedicated to strict quality control and thoughtful cust