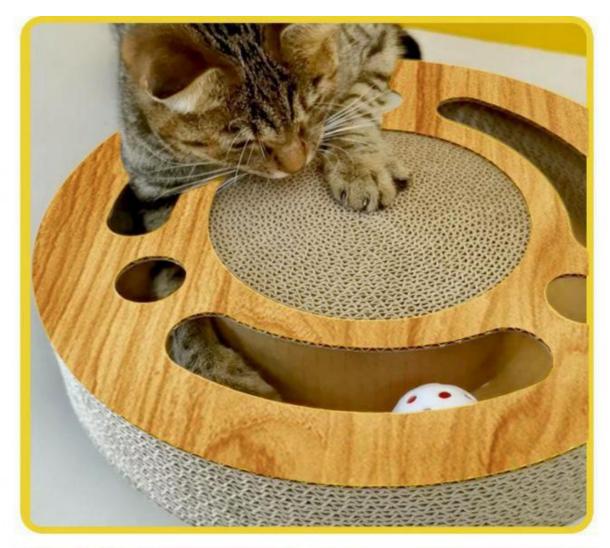

# More Images

# **Products Description**

Produce Name Cat toy MOQ 2 Pcs Material Cover Material Paper Paper, Wood Colors Picture color **Brand Name** ChengBei Size 5.5\*33cm Carton Size custom **Delivery Time** 7-15 Days Style **Cute Luxury** 