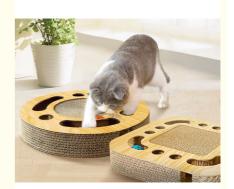

# Wooden Cat Toy Ball 5.5\*33cm Cute Luxury Style for Interactive Play and **Entertainment**

# **Product Specification**

• Feature: Sustainable

· Application:

Paper, Wood . Material: • Product Name: Cat Toys 5.5\*33cm • Frame Material: Wood Paper · Packing: Each In A Polybag

MOQ: 2pcs • Delivery Time: 7-45 Days • OEM/ODM: Availiable Style: Cute Luxury Port: Shenzheng

# **Products Description**

Produce Name Cat toy MOQ 2 Pcs Material Cover Material Paper Paper, Wood Colors Picture color **Brand Name** ChengBei Size 5.5\*33cm Carton Size custom **Delivery Time** 7-15 Days Style **Cute Luxury** 