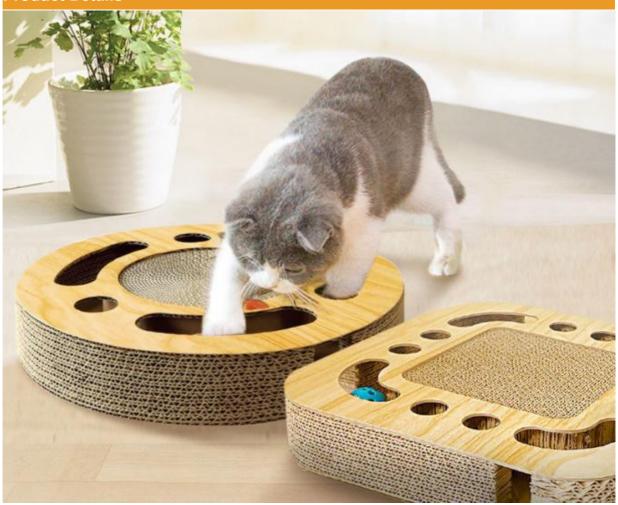

# **Product Description**

# **Products Description**

Produce Name Cat toy MOQ 2 Pcs Material Cover Material Paper Paper, Wood Colors Picture color **Brand Name** ChengBei Size 5.5\*33cm Carton Size custom **Delivery Time** 7-15 Days Style **Cute Luxury** 