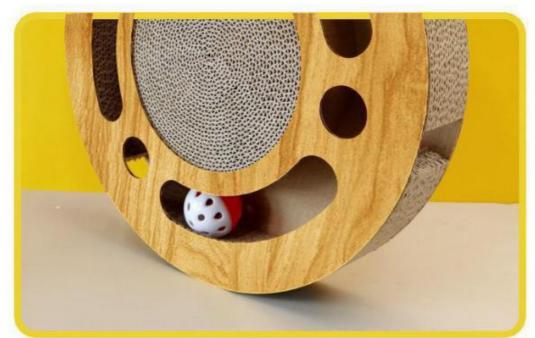

• Price: \$2.99/pieces 2-999 pieces

Packaging Details: **Export Carton** 

. Supply Ability: 10000 Piece/Pieces per Month



# **Product Specification**

• Feature: Sustainable

· Application:

Paper, Wood . Material: • Product Name: Cat Toys 5.5\*33cm • Frame Material: Wood Paper · Packing: Each In A Polybag

MOQ: 2pcs • Delivery Time: 7-45 Days • OEM/ODM: Availiable Style: Cute Luxury Port: Shenzheng

Highlight: cute pet chew toys, cute interactive pet toys,

wood pet chew toys



# More Images









# **Product Description**



# **Products Description**

Produce Name Cat toy MOQ 2 Pcs Material Cover Material Paper Paper, Wood Colors Picture color **Brand Name** ChengBei Size 5.5\*33cm Carton Size custom **Delivery Time** 7-15 Days Style **Cute Luxury** 

### **Product Details**































Any questions, please feel free to contact us! We can also do OEM & ODM Hope you have a pleasant shopping experience!



# RELATED PRODUCTS

Company Profile



### **COMPANY PROFILE**

Chengdu Chengbei Technology Co., Ltd. established in 2021, is a professional trading company engaged in Pet Collar& Leash & Harness, Pet Cleaning, Pet Toys, Pet Bowls & Feeders, Pet Clothes, Pet Beds & Accessories, Pet Training Tools, etc. Dedicated to strict quality control and thoughtful customer service, our experienced staff members are always available to discuss your requirements and ensure full customer satisfacti-on.

Our target is to offer you the best quality and the most innovative petitems at competitive prices in China. Your OEM and ODM product are welcomed, our exper