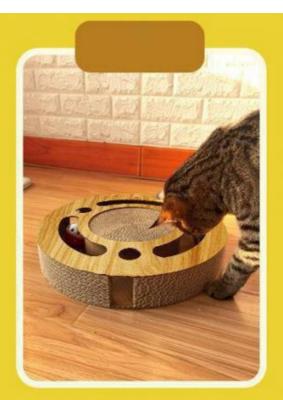

$2.99/pieces 2-999 pieces

Packaging Details: **Export Carton** 

. Supply Ability: 10000 Piece/Pieces per Month



# **Product Specification**

• Feature: Sustainable

· Application:

Paper, Wood . Material: • Product Name: Cat Toys 5.5\*33cm • Frame Material: Wood Paper · Packing: Each In A Polybag

MOQ: 2pcs • Delivery Time: 7-45 Days • OEM/ODM: Availiable Style: Cute Luxury Port: Shenzheng

Highlight: cute pet chew toys, cute interactive pet toys,

wood pet chew toys



# More Images









# **Product Description**



# **Products Description**

Produce Name Cat toy MOQ 2 Pcs Material Cover Material Paper Paper, Wood Colors Picture color **Brand Name** ChengBei Size 5.5\*33cm Carton Size custom **Delivery Time** 7-15 Days Style **Cute Luxury** 

### **Product Details**































Any questions, please feel free to contact us! We can also do OEM & ODM Hope you have a pleasant shopping experience!



# RELATED PRODUCTS

Company Profile



### **COMPANY PROFILE**

Chengdu Chengbei Technology Co., Ltd. established in 2021, is a professional trading company engaged in Pet Collar& Leash & Harness, Pet Cleaning, Pet Toys, Pet Bowls & Feeders, Pet Clothes, Pet Beds & Accessories, Pet Training Tools, etc. Dedicated to strict quality control and thoughtful customer service, our experienced staff members are always available to discuss your requirements and ensure full customer satisfacti-on.

Our target is to offer you the best quality and the most innovative petitems at competitive prices in China. Your OEM and ODM product are welcomed, our experienced eng