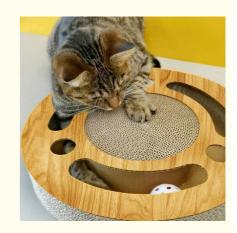

# Wooden Cat Toy Ball 5.5\*33cm Cute Luxury Style for Interactive Play and **Entertainment**

# **Product Specification**

• Feature: Sustainable

· Application:

Paper, Wood . Material: • Product Name: Cat Toys 5.5\*33cm • Frame Material: Wood Paper · Packing: Each In A Polybag

MOQ: 2pcs • Delivery Time: 7-45 Days • OEM/ODM: Availiable Style: Cute Luxury Port: Shenzheng

# **Products Description**

Produce Name Cat toy MOQ 2 Pcs Material Cover Material Paper Paper, Wood Colors Picture color **Brand Name** ChengBei Size 5.5\*33cm Carton Size custom **Delivery Time** 7-15 Days Style **Cute Luxury** 