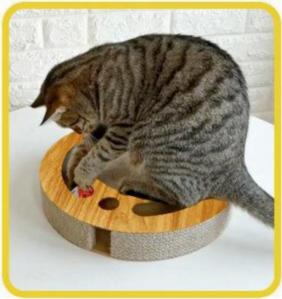

# Wooden Cat Toy Ball 5.5\*33cm Cute Luxury Style for Interactive Play and **Entertainment**

# **Product Specification**

• Feature: Sustainable

· Application:

Paper, Wood . Material: • Product Name: Cat Toys 5.5\*33cm • Frame Material: Wood Paper · Packing: Each In A Polybag

MOQ: 2pcs • Delivery Time: 7-45 Days • OEM/ODM: Availiable Style: Cute Luxury Port: Shenzheng

# **Products Description**

Produce Name Cat toy MOQ 2 Pcs Material Cover Material Paper Paper, Wood Colors Picture color **Brand Name** ChengBei Size 5.5\*33cm Carton Size custom **Delivery Time** 7-15 Days Style **Cute Luxury** 