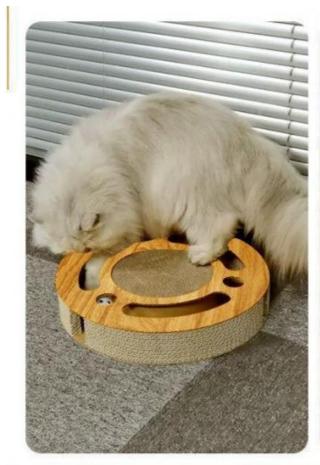

pieces 2-999 pieces

Packaging Details: **Export Carton** 

. Supply Ability: 10000 Piece/Pieces per Month



# **Product Specification**

• Feature: Sustainable

· Application:

Paper, Wood . Material: • Product Name: Cat Toys 5.5\*33cm • Frame Material: Wood Paper · Packing: Each In A Polybag

MOQ: 2pcs • Delivery Time: 7-45 Days • OEM/ODM: Availiable Style: Cute Luxury Port: Shenzheng

Highlight: cute pet chew toys, cute interactive pet toys,

wood pet chew toys



# More Images









# **Product Description**



# **Products Description**

Produce Name Cat toy MOQ 2 Pcs Material Cover Material Paper Paper, Wood Colors Picture color **Brand Name** ChengBei Size 5.5\*33cm Carton Size custom **Delivery Time** 7-15 Days Style **Cute Luxury** 

### **Product Details**































Any questions, please feel free to contact us! We can also do OEM & ODM Hope you have a pleasant shopping experience!



# RELATED PRODUCTS

Company Profile



### **COMPANY PROFILE**

Chengdu Chengbei Technology Co., Ltd. established in 2021, is a professional trading company engaged in Pet Collar& Leash & Harness, Pet Cleaning, Pet Toys, Pet Bowls & Feeders, Pet Clothes, Pet Beds & Accessories, Pet Training Tools, etc. Dedicated to strict quality control and thoughtful customer service, our experienced staff members are always available to discuss your requirements and ensure full customer satisfacti-on.

Our target is to offer you the best quality and the most innovative petitems at competitive prices in China. Your OEM and ODM product are welcomed, our experienced engineers