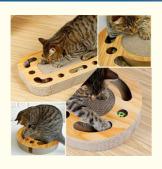

# Wooden Cat Toy Ball 5.5\*33cm Cute Luxury Style for Interactive Play and **Entertainment**

### **Basic Information**

. Place of Origin: Sichuan, China . Brand Name: Chengbei PT047 Model Number: Minimum Order Quantity: 2 pieces

• Price: \$2.99/pieces 2-999 pieces

Packaging Details: **Export Carton** 

. Supply Ability: 10000 Piece/Pieces per Month



# **Product Specification**

• Feature: Sustainable

· Application:

Paper, Wood . Material: • Product Name: Cat Toys 5.5\*33cm • Frame Material: Wood Paper · Packing: Each In A Polybag

MOQ: 2pcs • Delivery Time: 7-45 Days • OEM/ODM: Availiable Style: Cute Luxury Port: Shenzheng

Highlight: cute pet chew toys, cute interactive pet toys,

wood pet chew toys



# More Images









# **Product Description**



# **Products Description**

Produce Name Cat toy MOQ 2 Pcs Material Cover Material Paper Paper, Wood Colors Picture color **Brand Name** ChengBei Size 5.5\*33cm Carton Size custom **Delivery Time** 7-15 Days Style **Cute Luxury** 

### **Product Details**































Any questions, please feel free to contact us! We can also do OEM & ODM Hope you have a pleasant shopping experience!



# RELATED PRODUCTS

Company Profile



### **COMPANY PROFILE**

Chengdu Chengbei Technology Co., Ltd. established in 2021, is a professional trading company engaged in Pet Collar& Leash & Harness, Pet Cleaning, Pet Toys, Pet Bowls & Feeders, Pet Clothes, Pet Beds & Accessories, Pet Training Tools, etc. Dedicated to strict quality control and thoughtful