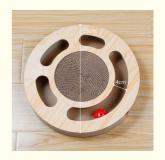

# Wooden Cat Toy Ball 5.5\*33cm Cute Luxury Style for Interactive Play and **Entertainment**

### **Basic Information**

. Place of Origin: Sichuan, China . Brand Name: Chengbei PT047 Model Number: Minimum Order Quantity: 2 pieces

• Price: \$2.99/pieces 2-999 pieces

Packaging Details: **Export Carton** 

. Supply Ability: 10000 Piece/Pieces per Month



# **Product Specification**

• Feature: Sustainable

· Application:

Paper, Wood . Material: • Product Name: Cat Toys 5.5\*33cm • Frame Material: Wood Paper · Packing: Each In A Polybag

MOQ: 2pcs • Delivery Time: 7-45 Days • OEM/ODM: Availiable Style: Cute Luxury Port: Shenzheng

Highlight: cute pet chew toys, cute interactive pet toys,

wood pet chew toys



# More Images









# **Product Description**



# **Products Description**

Produce Name Cat toy MOQ 2 Pcs Material Cover Material Paper Paper, Wood Colors Picture color **Brand Name** ChengBei Size 5.5\*33cm Carton Size custom **Delivery Time** 7-15 Days Style **Cute Luxury** 

### **Product Details**































Any questions, please feel free to contact us! We can also do OEM & ODM Hope you have a pleasant shopping experience!



# RELATED PRODUCTS

Company Profile



### **COMPANY PROFILE**

Chengdu Chengbei Technology Co., Ltd. established in 2021, is a professional trading company engaged in Pet Collar& Leash & Harness, Pet Cleaning, Pet Toys, Pet Bowls & Feeders, Pet Clothes, Pet Beds & Accessories, Pet Training Tools, etc. Dedicated to strict quality control and thoughtful custom