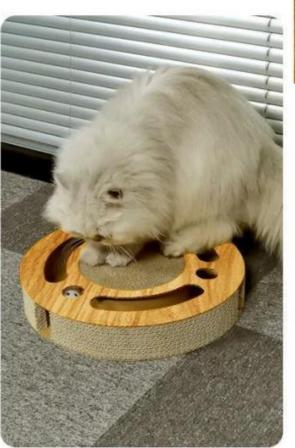

# More Images

# **Products Description**

Produce Name Cat toy MOQ 2 Pcs Material Cover Material Paper Paper, Wood Colors Picture color **Brand Name** ChengBei Size 5.5\*33cm Carton Size custom **Delivery Time** 7-15 Days Style **Cute Luxury** 