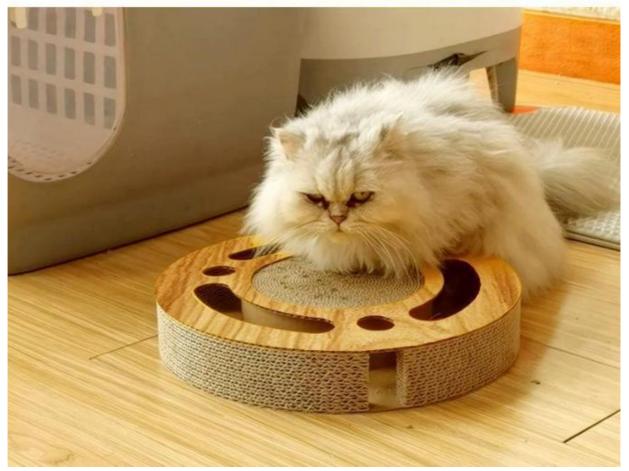

# More Images

# **Products Description**

Produce Name Cat toy MOQ 2 Pcs Material Cover Material Paper Paper, Wood Colors Picture color **Brand Name** ChengBei Size 5.5\*33cm Carton Size custom **Delivery Time** 7-15 Days Style **Cute Luxury** 