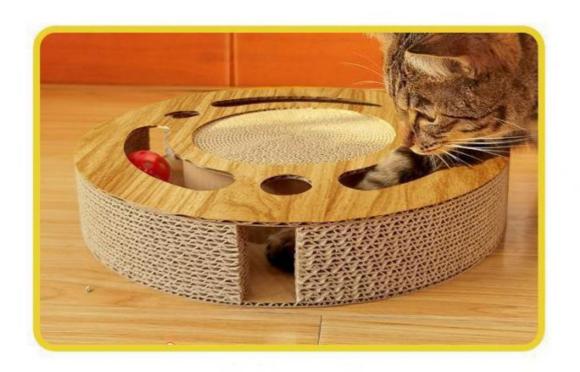

# Wooden Cat Toy Ball 5.5\*33cm Cute Luxury Style for Interactive Play and **Entertainment**

# **Product Specification**

• Feature: Sustainable

· Application:

Paper, Wood . Material: • Product Name: Cat Toys 5.5\*33cm • Frame Material: Wood Paper · Packing: Each In A Polybag

MOQ: 2pcs • Delivery Time: 7-45 Days • OEM/ODM: Availiable Style: Cute Luxury Port: Shenzheng