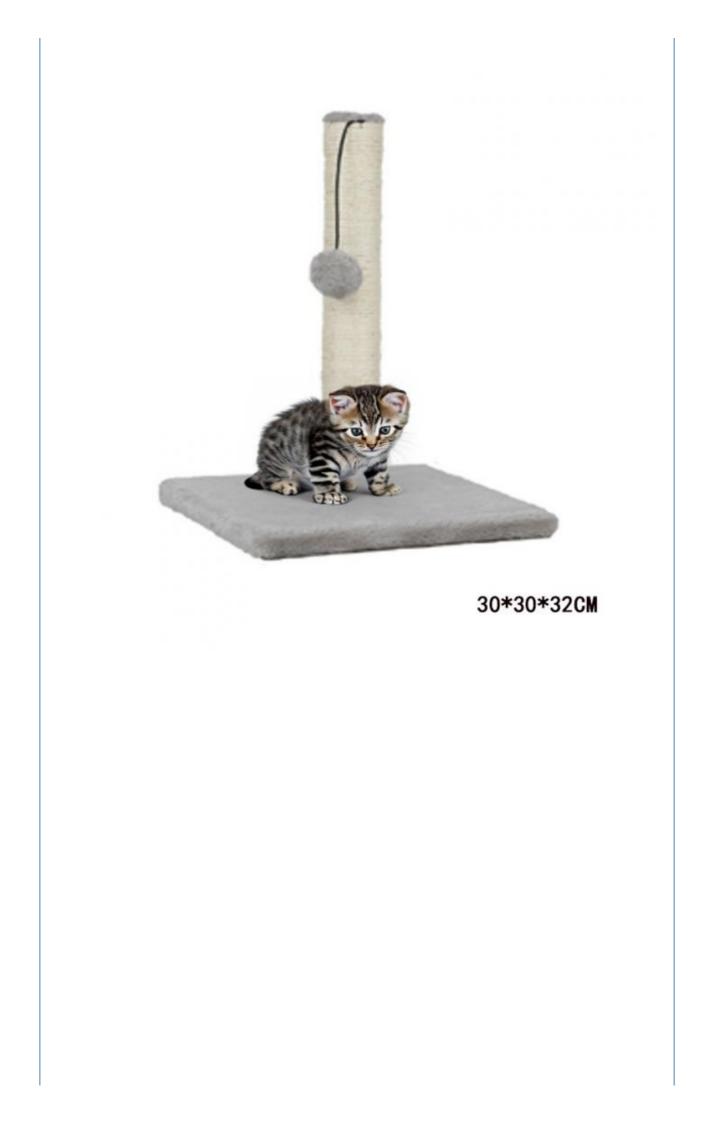

| 100 Pcs  |
| Vaterial         | SISAL      | OEM/ODM                                                                                                                 | Accpeted |
| Colors           | As picture | Brand Name                                                                                                              | ChengBei |
| Size             | custom     | Application                                                                                                             | cats     |
|                  |            |                                                                                                                         |          |







40\*40\*73CM



# 30\*30\*30CM













#### COMPANY PROFILE

Chengdu Chengbei Technology Co., Ltd. established in 2021, is a professional trading company engaged in Pet Collar& Leash &Harness, Pet Cleaning, Pet Toys, Pet Bowls & Feeders, Pet Clothes, Pet Beds & Accessories, Pet Training Tools, etc.Dedicated to strict quality control and thoughtful customer service,our experienced staff members are always available to discuss your requirements and ensure full customer satisfacti-on.

Our target is to offer you the best quality and the most innovative petitems at competitive prices in China. Your OEM and ODM product are welcomed, our experienced engineers and designers can realize your ideas."High quality,com-petitive price, on-time delivery, and fast and effective communications" i