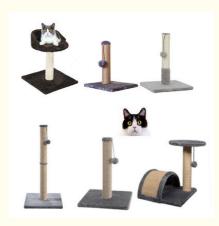

Toys Wood Flower Cat Tree Parts Cat Climbing Tree Tower House for Rest Place

### **Basic Information**

- Place of Origin:
- Brand Name:
- Model Number: TR
- Minimum Order Quantity:
- Price:
- Packaging Details:
- Supply Ability:
- Chengbei TRS05 100 pieces \$2.10 - \$9.10/pieces

Sichuan, China

Sustainable

Shenzheng

- Details: color box
  - 10000 Piece/Pieces per Month



### **Product Specification**

- Feature:
- Application:
- Material:
- Packing:
- Delivery Time:
- Payment:
- OEM/ODM:
- Color:
- Sample:
- Product Name:
- Size:
- Usage:
- Port:
- Highlight:
- Cats SISAL, Particle Board, Fabric, Sisal;Particle Board;fabric 1 Pc/carton 35-50 Days T/T Or L/C Available As Picture Availabile Cactus Cat Tree Custom Size Accepted Rest Place

oem pet chew toys, oem interactive pet toys,



#### More Images







40\*40\*730



## Product Description

| amazon 🗿 shopify |            | 1. We serve: <b>Amazon,Shopify,Ebay,Wish</b><br>2. If you are interested in our products                                |          |
|------------------|------------|-------------------------------------------------------------------------------------------------------------------------|----------|
| ebay             | wish       | and contact us immediately, you can<br>get a <b>10%-20% discount</b> .<br>3. <b>OEM/ODM</b> get samples free of charge. |          |
| pois<br>Inc      |            | Click Ask No                                                                                                            |          |
| Produce Name     | Cat Tree   | MOQ