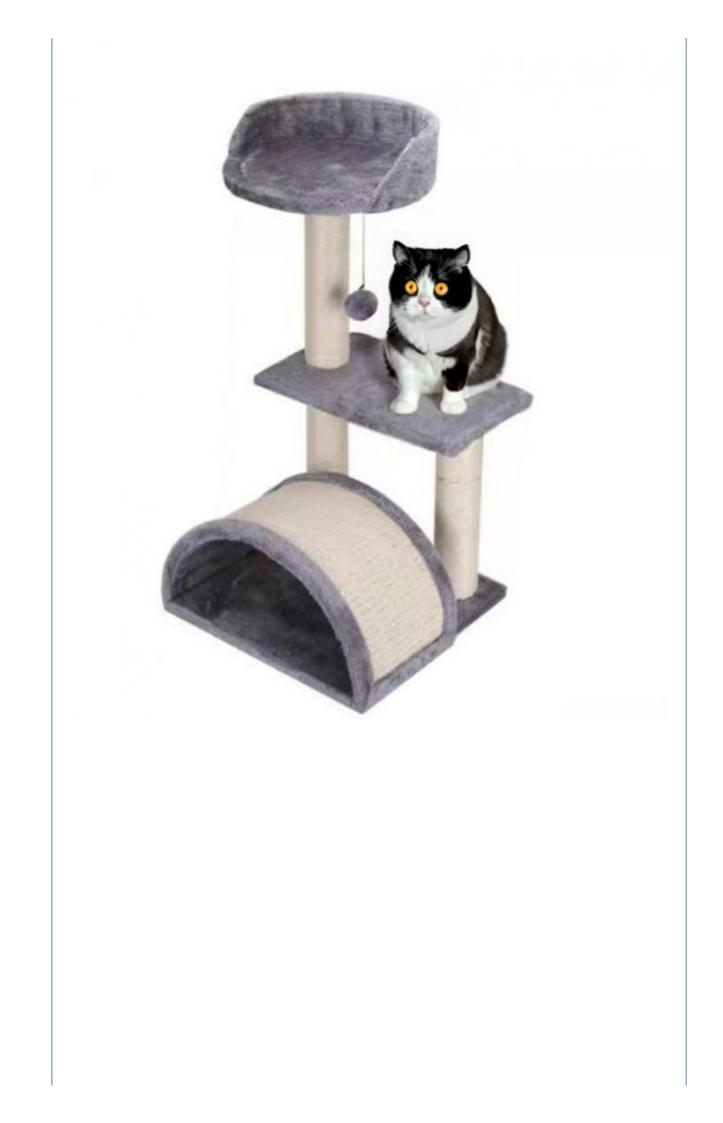

| 100 Pcs  |
| Vaterial         | SISAL      | OEM/ODM                                                                                                                 | Accpeted |
| Colors           | As picture | Brand Name                                                                                                              | ChengBei |
| Size             | custom     | Application                                                                                                             | cats     |
|                  |            |                                                                                                                         |          |







40\*40\*73CM



# 30\*30\*30CM













#### COMPANY PROFILE

Chengdu Chengbei Technology Co., Ltd. established in 2021, is a professional trading company engaged in Pet Collar& Leash &Harness, Pet Cleaning, Pet Toys, Pet Bowls & Feeders, Pet Clothes, Pet Beds & Accessories, Pet Training Tools, etc.Dedicated to strict quality control and thoughtful customer service,our experienced staff members are always available to discuss your requirements and ensure full customer satisfacti-on.

Our target is to offer you the best quality and the most innovative petitems at competitive prices in China. Your OEM and ODM product are welcomed, our experienced engineers and designers can realize your ideas."High quality,com-petitive price, on-time delivery, and fast and effective communications" is our tenet.







### PACKING & SHIPPING