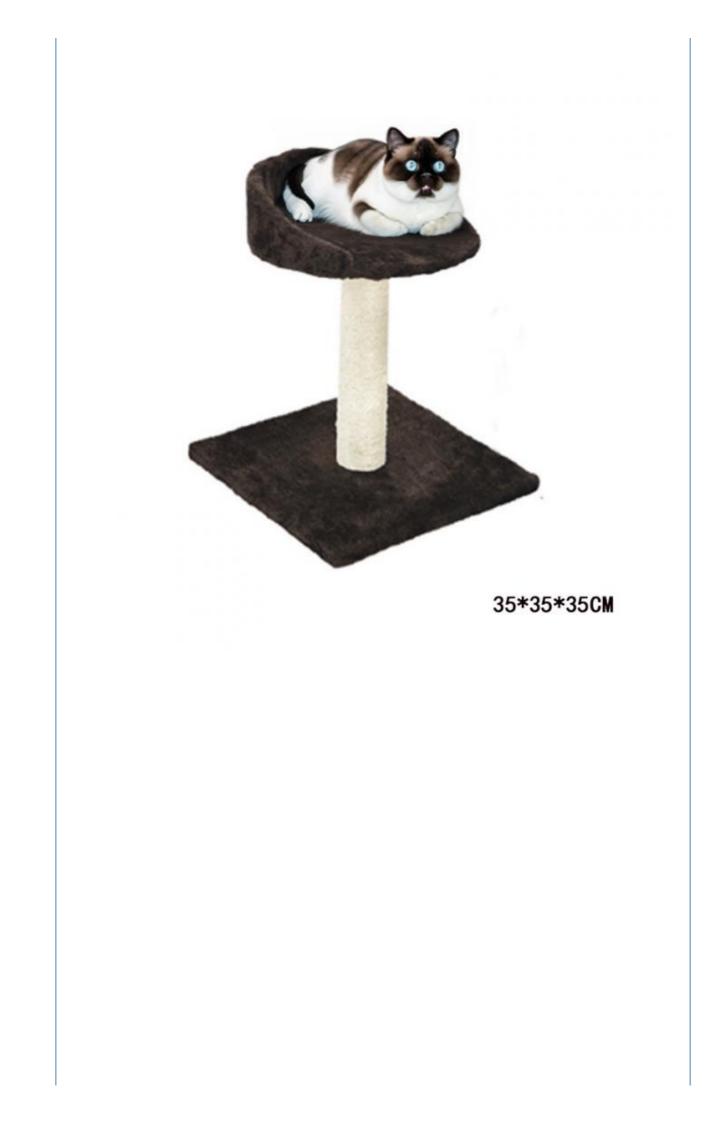

| 100 Pcs  |
| Vaterial         | SISAL      | OEM/ODM                                                                                                                 | Accpeted |
| Colors           | As picture | Brand Name                                                                                                              | ChengBei |
| Size             | custom     | Application                                                                                                             | cats     |
|                  |            |                                                                                                                         |          |







40\*40\*73CM



# 30\*30\*30CM













#### COMPANY PROFILE

Chengdu Chengbei Technology Co., Ltd. established in 2021, is a professional trading company engaged in Pet Collar& Leash &Harness, Pet Cleaning, Pet Toys, Pet Bowls & Feeders, Pet Clothes, Pet Beds & Accessories, Pet Training Tools, etc.Dedicated to strict quality control and thoughtful customer service,our experienced staff members are always available to discuss your requirements and ensure full customer satisfacti-on.

Our target is to offer you the best quality and the most innovative petitems at competitive prices in China. Your OEM and ODM product are welcomed, our experienced engineers and designers can realize your ideas."High quality,com-petitive price, on-time delivery, and fast and effective communications" is our tenet.







### PACKING & SH