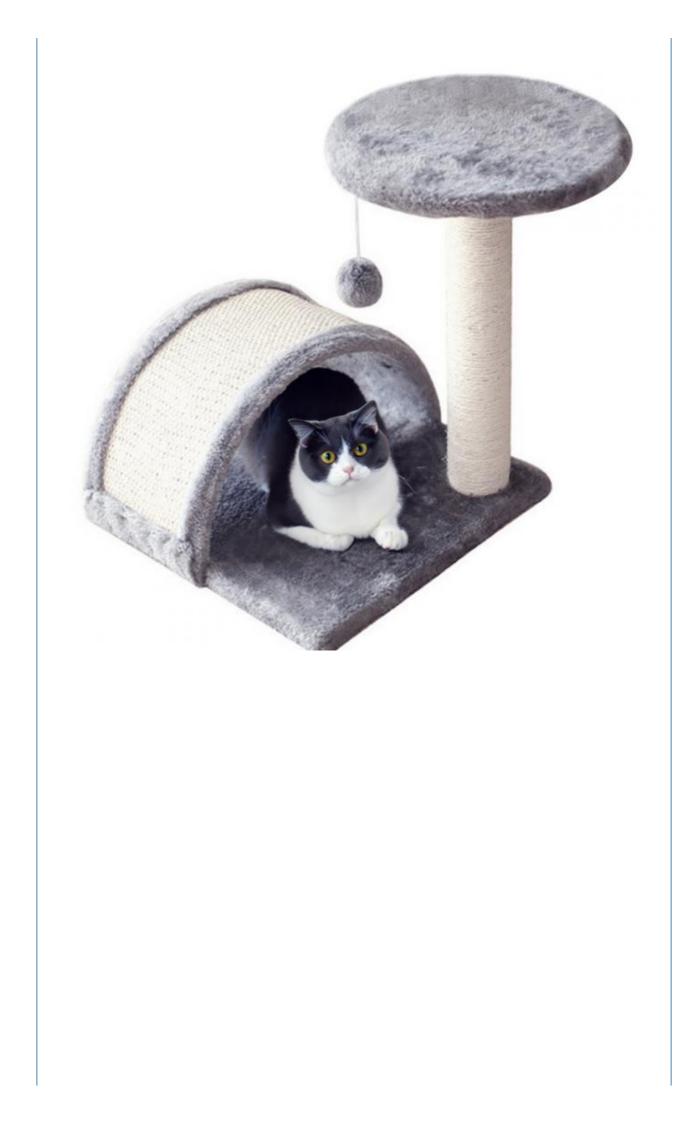

| 100 Pcs  |
| Vaterial         | SISAL      | OEM/ODM                                                                                                                 | Accpeted |
| Colors           | As picture | Brand Name                                                                                                              | ChengBei |
| Size             | custom     | Application                                                                                                             | cats     |
|                  |            |                                                                                                                         |          |







40\*40\*73CM



# 30\*30\*30CM













#### COMPANY PROFILE

Chengdu Chengbei Technology Co., Ltd. established in 2021, is a professional trading company engaged in Pet Collar& Leash &Harness, Pet Cleaning, Pet Toys, Pet Bowls & Feeders, Pet Clothes, Pet Beds & Accessories, Pet Training Tools, etc.Dedicated to strict quality control and thoughtful customer service,our experienced staff members are always available to discuss your requirements and ensure full customer satisfacti-on.

Our target is to offer you the best quality and the most innovative petitems at competitive prices in China. Your OEM and ODM product are welcomed, our experienced engineers and designers can realize your ideas."High quality,com-petitive price, on-time delivery, and fast and effective communications" is our tenet.







### PACKING & SHIPPI