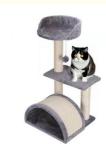

t Tree Parts Cat Climbing Tree Tower House for Rest Place

### **Basic Information**

- Place of Origin:
- Brand Name:
- Model Number: TR
- Minimum Order Quantity:
- Price:
- Packaging Details:
- Supply Ability:
- Chengbei TRS05 100 pieces \$2.10 - \$9.10/pieces

Sichuan, China

Sustainable

Shenzheng

- Details: color box
  - 10000 Piece/Pieces per Month



### **Product Specification**

- Feature:
- Application:
- Material:
- Packing:
- Delivery Time:
- Payment:
- OEM/ODM:
- Color:
- Sample:
- Product Name:
- Size:
- Usage:
- Port:
- Highlight:
- Cats SISAL, Particle Board, Fabric, Sisal;Particle Board;fabric 1 Pc/carton 35-50 Days T/T Or L/C Available As Picture Availabile Cactus Cat Tree Custom Size Accepted Rest Place

oem pet chew toys, oem interactive pet toys,



#### More Images







40\*40\*730



## Product Description

| amazon 🗿 shopify |            | 1. We serve: <b>Amazon,Shopify,Ebay,Wish</b><br>2. If you are interested in our products                                |          |
|------------------|------------|-------------------------------------------------------------------------------------------------------------------------|----------|
| ebay             | wish       | and contact us immediately, you can<br>get a <b>10%-20% discount</b> .<br>3. <b>OEM/ODM</b> get samples free of charge. |          |
| pois<br>Inc      |            | Click Ask No                                                                                                            |          |
| Produce Name     | Cat Tree   | MOQ