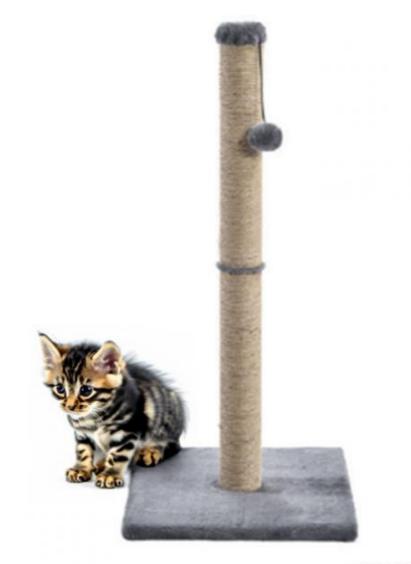

| 100 Pcs  |
| Vaterial         | SISAL      | OEM/ODM                                                                                                                 | Accpeted |
| Colors           | As picture | Brand Name                                                                                                              | ChengBei |
| Size             | custom     | Application                                                                                                             | cats     |
|                  |            |                                                                                                                         |          |







40\*40\*73CM



# 30\*30\*30CM













#### COMPANY PROFILE

Chengdu Chengbei Technology Co., Ltd. established in 2021, is a professional trading company engaged in Pet Collar& Leash &Harness, Pet Cleaning, Pet Toys, Pet Bowls & Feeders, Pet Clothes, Pet Beds & Accessories, Pet Training Tools, etc.Dedicated to strict quality control and thoughtful customer service,our experienced staff members are always available to discuss your requirements and ensure full customer satisfacti-on.

Our target is to offer you the best quality and the most innovative petitems at competitive prices in China. Your OEM and ODM product are welcomed, our experienced engineers and designers can realize your ideas."High quality,com-petitive price, on-time delivery, and fast and effective communications" is