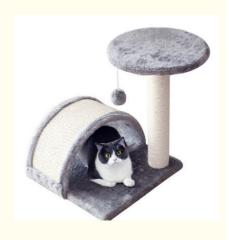

### OEM/ODM Modern Luxury Cat Toys Wood Flower Cat Tree Parts Cat Climbing Tree Tower House for Rest Place

### **Basic Information**

- Place of Origin:
- Brand Name:
- Model Number: TR
- Minimum Order Quantity:
- Price:
- Packaging Details:
- Supply Ability:
- Chengbei TRS05 100 pieces \$2.10 - \$9.10/pieces

Sichuan, China

Sustainable

Shenzheng

- Details: color box
  - 10000 Piece/Pieces per Month



### **Product Specification**

- Feature:
- Application:
- Material:
- Packing:
- Delivery Time:
- Payment:
- OEM/ODM:
- Color:
- Sample:
- Product Name:
- Size:
- Usage:
- Port:
- Highlight:
- Cats SISAL, Particle Board, Fabric, Sisal;Particle Board;fabric 1 Pc/carton 35-50 Days T/T Or L/C Available As Picture Availabile Cactus Cat Tree Custom Size Accepted Rest Place

oem pet chew toys, oem interactive pet toys,



#### More Images







40\*40\*730



## Product Description

| amazon 🗿 shopify |            | 1. We serve: <b>Amazon,Shopify,Ebay,Wish</b><br>2. If you are interested in our products                                |          |
|------------------|------------|------------------------------------------------------------------------------------------------------------------