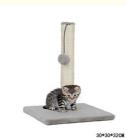

Tree Parts Cat Climbing Tree Tower House for Rest Place

### **Basic Information**

- Place of Origin:
- Brand Name:
- Model Number: TR
- Minimum Order Quantity:
- Price:
- Packaging Details:
- Supply Ability:
- Chengbei TRS05 100 pieces \$2.10 - \$9.10/pieces

Sichuan, China

Sustainable

Shenzheng

- Details: color box
  - 10000 Piece/Pieces per Month



### **Product Specification**

- Feature:
- Application:
- Material:
- Packing:
- Delivery Time:
- Payment:
- OEM/ODM:
- Color:
- Sample:
- Product Name:
- Size:
- Usage:
- Port:
- Highlight:
- Cats SISAL, Particle Board, Fabric, Sisal;Particle Board;fabric 1 Pc/carton 35-50 Days T/T Or L/C Available As Picture Availabile Cactus Cat Tree Custom Size Accepted Rest Place

oem pet chew toys, oem interactive pet toys,



#### More Images







40\*40\*730



## Product Description

| amazon 🗿 shopify |            | 1. We serve: <b>Amazon,Shopify,Ebay,Wish</b><br>2. If you are interested in our products                                |          |
|------------------|------------|-------------------------------------------------------------------------------------------------------------------------|----------|
| ebay             | wish       | and contact us immediately, you can<br>get a <b>10%-20% discount</b> .<br>3. <b>OEM/ODM</b> get samples free of charge. |          |
| pois<br>Inc      |            | Click Ask No                                                                                                            |          |
| Produce Name     | Cat Tree   | MOQ