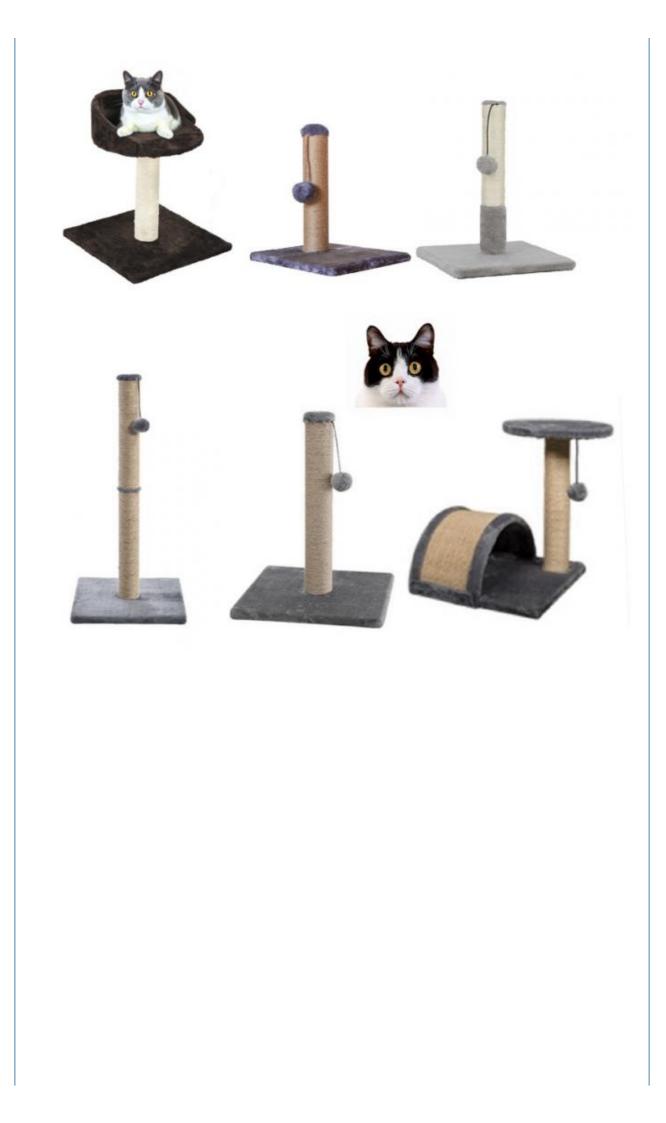

Q                                                                                                                     | 100 Pcs  |
| Vaterial         | SISAL      | OEM/ODM                                                                                                                 | Accpeted |
| Colors           | As picture | Brand Name                                                                                                              | ChengBei |
| Size             | custom     | Application                                                                                                             | cats     |
|                  |            |                                                                                                                         |          |







40\*40\*73CM



# 30\*30\*30CM













#### COMPANY PROFILE

Chengdu Chengbei Technology Co., Ltd. established in 2021, is a professional trading company engaged in Pet Collar& Leash &Harness, Pet Cleaning, Pet Toys, Pet Bowls & Feeders, Pet Clothes, Pet Beds & Accessories, Pet Training Tools, etc.Dedicated to strict quality control and thoughtful customer service,our experienced staff members are always available to discuss your requirements and ensure full customer satisfacti-on.

Our target is to offer you the best quality and the most innovative petitems at competitive prices in China. Your OEM and ODM product are welcomed, our experienced engineers and designers can realize your ideas."High quality,com-petitive price, on-time delivery, and fast and effective communications"