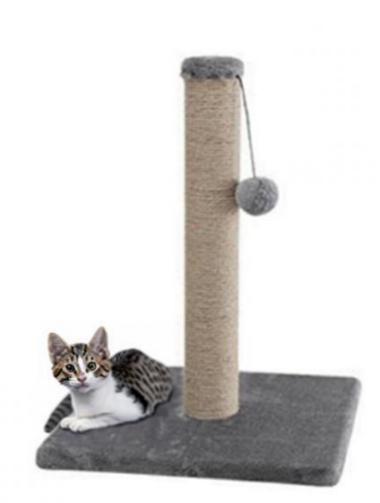

| 100 Pcs  |
| Vaterial         | SISAL      | OEM/ODM                                                                                                                 | Accpeted |
| Colors           | As picture | Brand Name                                                                                                              | ChengBei |
| Size             | custom     | Application                                                                                                             | cats     |
|                  |            |                                                                                                                         |          |







40\*40\*73CM



# 30\*30\*30CM













#### COMPANY PROFILE

Chengdu Chengbei Technology Co., Ltd. established in 2021, is a professional trading company engaged in Pet Collar& Leash &Harness, Pet Cleaning, Pet Toys, Pet Bowls & Feeders, Pet Clothes, Pet Beds & Accessories, Pet Training Tools, etc.Dedicated to strict quality control and thoughtful customer service,our experienced staff members are always available to discuss your requirements and ensure full customer satisfacti-on.

Our target is to offer you the best quality and the most innovative petitems at competitive prices in China. Your OEM and ODM product are welcomed, our experienced engineers and designers can realize your ideas."High quality,com-petitive price, on-time delivery, and fast and effective communications" is our tenet.