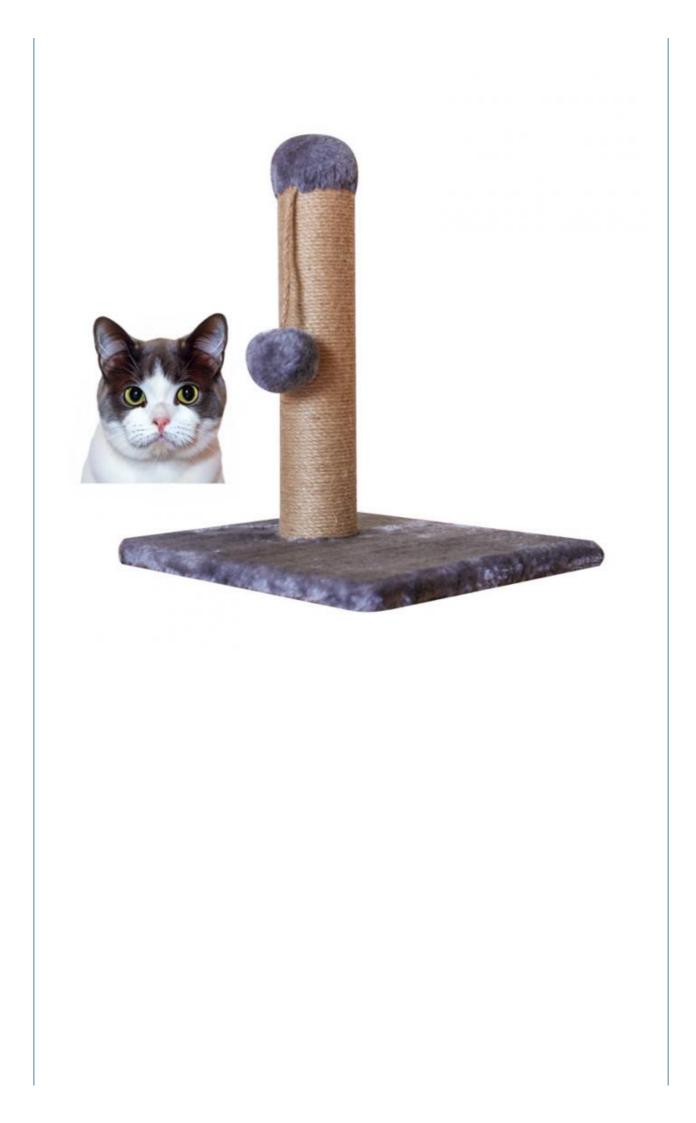

| 100 Pcs  |
| Vaterial         | SISAL      | OEM/ODM                                                                                                                 | Accpeted |
| Colors           | As picture | Brand Name                                                                                                              | ChengBei |
| Size             | custom     | Application                                                                                                             | cats     |
|                  |            |                                                                                                                         |          |







40\*40\*73CM



# 30\*30\*30CM













#### COMPANY PROFILE

Chengdu Chengbei Technology Co., Ltd. established in 2021, is a professional trading company engaged in Pet Collar& Leash &Harness, Pet Cleaning, Pet Toys, Pet Bowls & Feeders, Pet Clothes, Pet Beds & Accessories, Pet Training Tools, etc.Dedicated to strict quality control and thoughtful customer service,our experienced staff members are always available to discuss your requirements and ensure full customer satisfacti-on.

Our target is to offer you the best quality and the most innovative petitems at competitive prices in China. Your OEM and ODM product are welcomed, our experienced engineers and designers can realize your ideas."High quality,com-petitive price, on-time delivery, and fast and effective communications" is our tenet.







### PACKING & SHIP