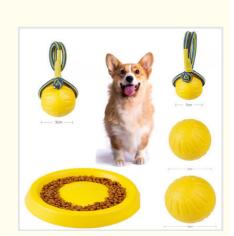

1. Introduction Struggling to find a versatile toy that keeps your dog entertained and active? The Ball Dog Toy with a Strong Rope is the perfect solution! This interactive toy combines the durability of rubber and the fun of a tennis ball, providing endless entertainment for your furry friend while promoting healthy exercise and play.

Key Features

Durable Rubber Material: Made from high-quality, bite-resistant rubber that withstands vigorous chewing and play.

Strong Rope: Features a sturdy rope that allows for easy tossing, tug-of-war, and interactive play.

Tennis Ball Design: Combines the excitement of a tennis ball with the durability of rubber, making it perfect for fetch and other games.

Floatable: Designed to float on water, making it ideal for pool or beach play.

Interactive Training: Encourages active play and training, promoting a healthy lifestyle for your dog.

Versatile Use: Suitable for dogs of all sizes and breeds, providing a versatile and engaging activity.

3. Usage Scenarios Ideal for both indoor and outdoor use, this toy keeps your dog entertained and active. Perfect for playtime, training sessions, or simply as a comforting chew toy. Great for fetch, tug-of-war, and water games, providing endless fun for your pet.