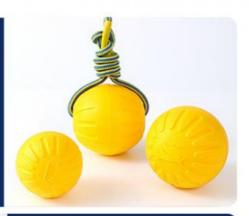

"A great toy for active dogs. My dog loves playing with it both on land and in the water."

| Produce Name | Foam Dog Toys                                  |
|--------------|------------------------------------------------|
| Material     | EVA                                            |
| Colors       | Yellow, Blue, Purple, Pink (Cutom Other Color) |
| Size         | 7cm, 9cm                                       |
| Weight       | 45-150g                                        |
| MOQ          | 100Pcs                                         |

# Floating Water Design

Floating on the water surface, making it easy for dogs to find

If you need to customize other colors, please contact us