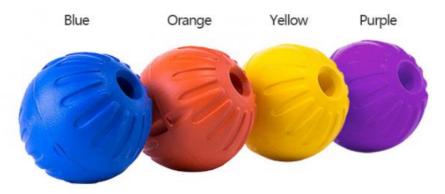

"A great toy for active dogs. My dog loves playing with it both on land and in the water."

| Produce Name | Foam Dog Toys                                  |
|--------------|------------------------------------------------|
| Material     | EVA                                            |
| Colors       | Yellow, Blue, Purple, Pink (Cutom Other Color) |
| Size         | 7cm, 9cm                                       |
| Weight       | 45-150g                                        |
| MOQ          | 100Pcs                                         |

# **Bright Colors**

Yellow is the color that dogs can easily spot