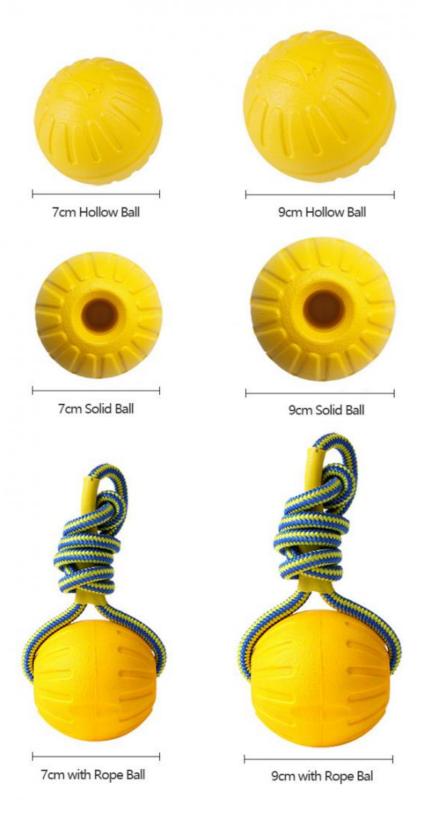

"A great toy for active dogs. My dog loves playing with it both on land and in the water."

| Produce Name | Foam Dog Toys                                  |
|--------------|------------------------------------------------|
| Material     | EVA                                            |
| Colors       | Yellow, Blue, Purple, Pink (Cutom Other Color) |
| Size         | 7cm, 9cm                                       |
| Weight       | 45-150g                                        |
| MOQ          | 100Pcs                                         |