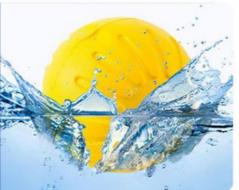

Tennis Ball Design: Combines the excitement of a tennis ball with the durability of rubber, making it perfect for fetch and other games.

Floatable: Designed to float on water, making it ideal for pool or beach play.

# Floating Water Design

Floating on the water surface, making it easy for dogs to find

If you need to customize other colors, please contact us