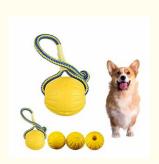

### **Product Description**

Toy for Ball Dog surable Strong Rope Tennis Float Rubber Training Interactive **Products Description** 

Toy for Ball Dog Durable Strong Rope Tennis Float Rubber Training Interactive

1. Introduction Struggling to find a versatile toy that keeps your dog entertained and active? The Ball Dog Toy with a Strong Rope is the perfect solution! This interactive toy combines the durability of rubber and the fun of a tennis ball, providing endless entertainment for your furry friend while promoting healthy exercise and play.

Key Features

Durable Rubber Material: Made from high-quality, bite-resistant rubber that withstands vigorous chewing and play.

Strong Rope: Features a sturdy rope that allows for easy tossing, tug-of-war, and interactive play.

Tennis Ball Design: Combines the excitement of a tennis ball with the durability of rubber, making it perfect for fetch and other games.

Floatable: Designed to float on water, making it ideal for pool or beach play.

Interactive Training: Encourages active play and training, promoting a healthy lifestyle for your dog.

Versatile Use: Suitable for dogs of all sizes and breeds, providing a versatile and engaging activity.