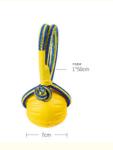

Key Features

Durable Rubber Material: Made from high-quality, bite-resistant rubber that withstands vigorous chewing and play.

Strong Rope: Features a sturdy rope that allows for easy tossing, tug-of-war, and interactive play.

Tennis Ball Design: Combines the excitement of a tennis ball with the durability of rubber, making it perfect for fetch and other games.

Floatable: Designed to float on water, making it ideal for pool or beach play.

"A great toy for active dogs. My dog loves playing with it both on land and in the water."

| Produce Name | Foam Dog Toys                                  |
|--------------|------------------------------------------------|
| Material     | EVA                                            |
| Colors       | Yellow, Blue, Purple, Pink (Cutom Other Color) |
| Size         | 7cm, 9cm                                       |
| Weight       | 45-150g                                        |
| MOQ          | 100Pcs                                         |