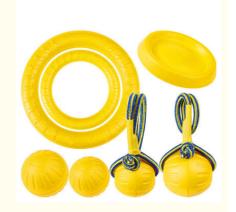

### **Product Specification**

• Feature: Stocked, Amazon Hot Sale

· Application: Dogs, Dogs Chew EVA, EVA . Material:

• Product Name: Training Ball Dog Toy • Product Type: Pet Interactive Toy

Multi-color Can Be Customized · Color:

Dog Toys Keyword:

Dog Playing Chewing Function:

• Toys Type: Chew Toys • Suitable For: Dog

• Highlight: eva indestructible tennis ball,

indestructible tennis ball float,

float unbreakable tennis balls for dogs

### **Product Description**

Toy for Ball Dog surable Strong Rope Tennis Float Rubber Training Interactive **Products Description** 

Toy for Ball Dog Durable Strong Rope Tennis Float Rubber Training Interactive

"A great toy for active dogs. My dog loves playing with it both on land and in the water."

| Produce Name | Foam Dog Toys                                  |
|--------------|------------------------------------------------|
| Material     | EVA                                            |
| Colors       | Yellow, Blue, Purple, Pink (Cutom Other Color) |
| Size         | 7cm, 9cm                                       |
| Weight       | 45-150g                                        |
| MOQ          | 100Pcs                                         |