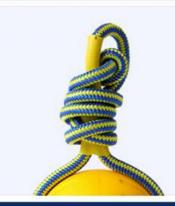

# Anti-slip

Surface with frosted design

Durable, strong and pull-resistant, not easy to fall off

# Floating Water Design

Floating on the water surface, making it easy for dogs to find

If you need to customize other colors, please contact us