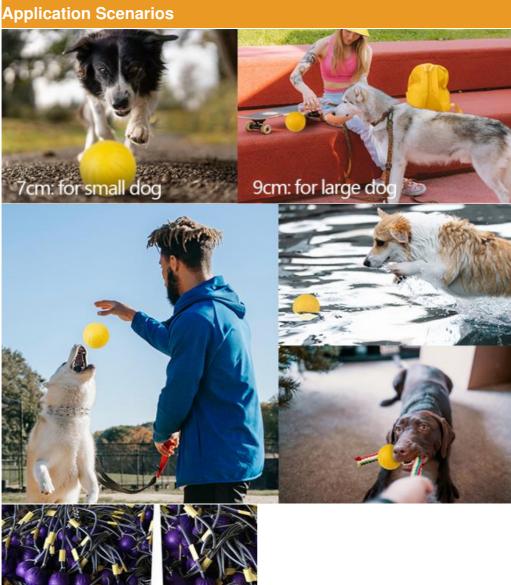

3. Usage Scenarios Ideal for both indoor and outdoor use, this toy keeps your dog entertained and active. Perfect for playtime, training sessions, or simply as a comforting chew toy. Great for fetch, tug-of-war, and water games, providing endless fun for your pet.

"A great toy for active dogs. My dog loves playing with it both on land and in the water."

| Produce Name | Foam Dog Toys                                  |
|--------------|------------------------------------------------|
| Material     | EVA                                            |
| Colors       | Yellow, Blue, Purple, Pink (Cutom Other Color) |
| Size         | 7cm, 9cm                                       |
| Weight       | 45-150g                                        |
| MOQ          | 100Pcs                                         |