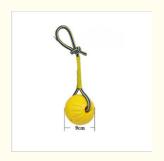

Key Features

Durable Rubber Material: Made from high-quality, bite-resistant rubber that withstands vigorous chewing and play.

Strong Rope: Features a sturdy rope that allows for easy tossing, tug-of-war, and interactive play.

Tennis Ball Design: Combines the excitement of a tennis ball with the durability of rubber, making it perfect for fetch and other games.

Floatable: Designed to float on water, making it ideal for pool or beach play.

"A great toy for active dogs. My dog loves playing with it both on land and in the water."

| Produce Name | Foam Dog Toys                                  |
|--------------|------------------------------------------------|
| Material     | EVA                                            |
| Colors       | Yellow, Blue, Purple, Pink (Cutom Other Color) |
| Size         | 7cm, 9cm                                       |
| Weight       | 45-150g                                        |
| MOQ          | 100Pcs                                         |