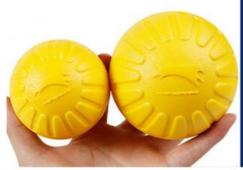

# **Bright Colors**

Yellow is the color that dogs can easily spot

# Soft, Bite-resistant and Safe

Special foam material, good elasticity recovery and not easy to hurt the dog's mouth