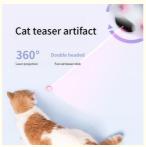

# More Images

#### 1. Automatic Laser Movement

The toy projects a precise laser beam that moves unpredictably, stimulating your cat's hunting instincts. Perfect for keeping your pet entertained for hours without requiring manual operation.