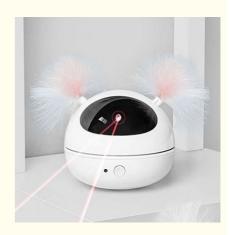

# More Images

#### 1. Automatic Laser Movement

The toy projects a precise laser beam that moves unpredictably, stimulating your cat's hunting instincts. Perfect for keeping your pet entertained for hours without requiring manual operation.