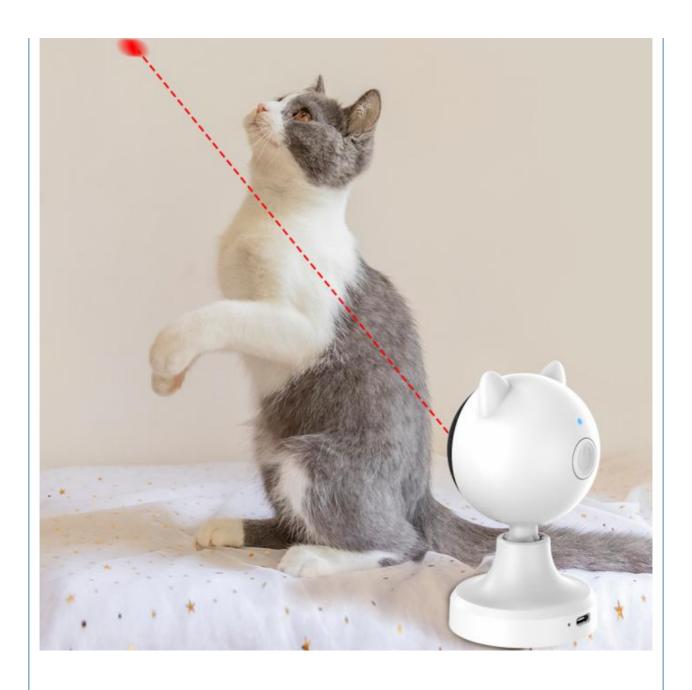

#### 1. Automatic Laser Movement

The toy projects a precise laser beam that moves unpredictably, stimulating your cat's hunting instincts. Perfect for keeping your pet entertained for hours without requiring manual operation.

#### **Safety Tips**

Avoid Direct Eye Contact: Do not shine the laser directly into your pet's eyes.

Supervise Play: While the toy is designed for independent use, monitoring ensures safety during the first few uses.