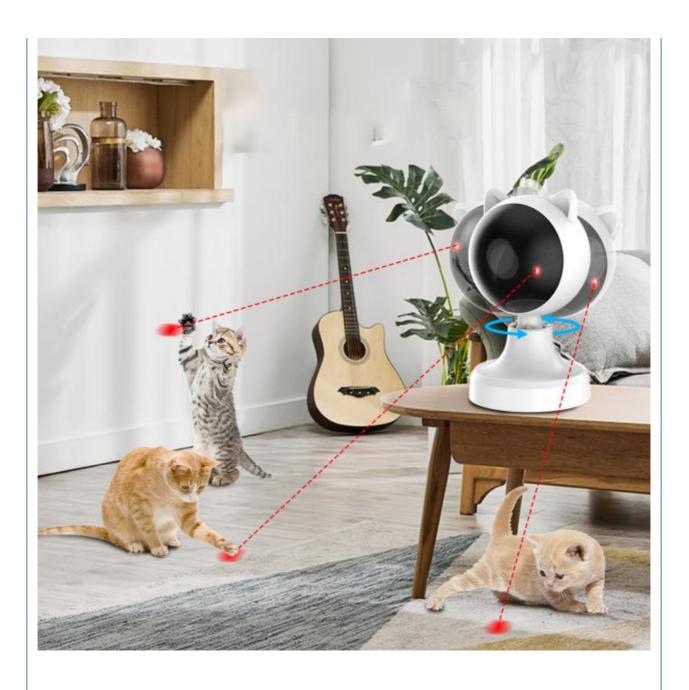

## Automatic Laser Cat Toy: The Perfect Christmas Gift for Your Furry Friend

Looking for the ultimate way to entertain your playful kitten or adult cat this holiday season? The Automatic Laser Cat Toy is the ideal Christmas gift that combines fun, activity, and mental stimulation. With its sleek ABS design, USB charging, and hands-free automatic function, this toy keeps your pet active and engaged while giving you a break.

#### 1. Automatic Laser Movement

The toy projects a precise laser beam that moves unpredictably, stimulating your cat's hunting instincts. Perfect for keeping your pet entertained for hours without requiring manual operation.

#### **Perfect Play Scenarios**

Daily Playtime: Keep your cat physically and mentally active while you're busy with work or household tasks.

Nighttime Fun: The soft laser light ensures your cat can play safely without disturbing others.

Holiday Entertainment: Create special holiday memories as your cat enjoys their new Christmas gift.

Multi-Cat Households: Keeps all your feline friends entertained and reduces competition for toys.