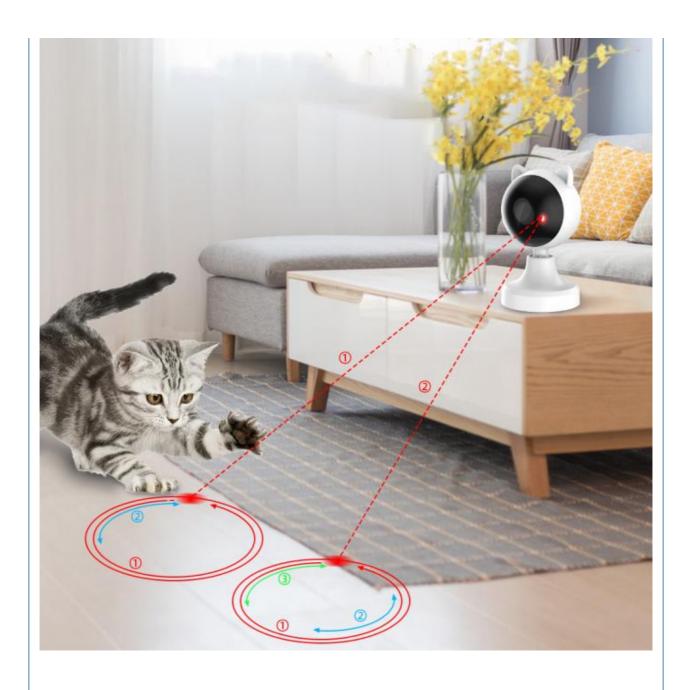

#### 1. Automatic Laser Movement

The toy projects a precise laser beam that moves unpredictably, stimulating your cat's hunting instincts. Perfect for keeping your pet entertained for hours without requiring manual operation.