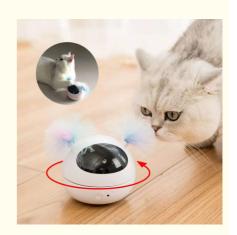

# More Images

#### 1. Automatic Laser Movement

The toy projects a precise laser beam that moves unpredictably, stimulating your cat's hunting instincts. Perfect for keeping your pet entertained for hours without requiring manual operation.