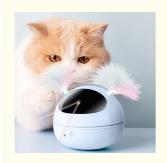

# More Images

## Automatic Laser Cat Toy: The Perfect Christmas Gift for Your Furry Friend

Looking for the ultimate way to entertain your playful kitten or adult cat this holiday season? The Automatic Laser Cat Toy is the ideal Christmas gift that combines fun, activity, and mental stimulation. With its sleek ABS design, USB charging, and hands-free automatic function, this toy keeps your pet active and engaged while giving you a break.