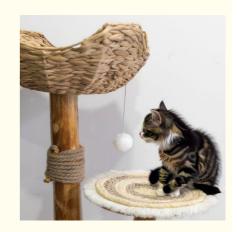

# More Images

Our Product Introduction

# Products Description

Natural Wood Cat Produce Name MOQ 2 Pcs

Tower

Material SISAL, Wood OEM/ODM Accpeted

Colors custom **Brand Name** ChengBei

Sustainable Size custom Feature

Opp Bag+Carton Shipping time 7-15days Packing Box