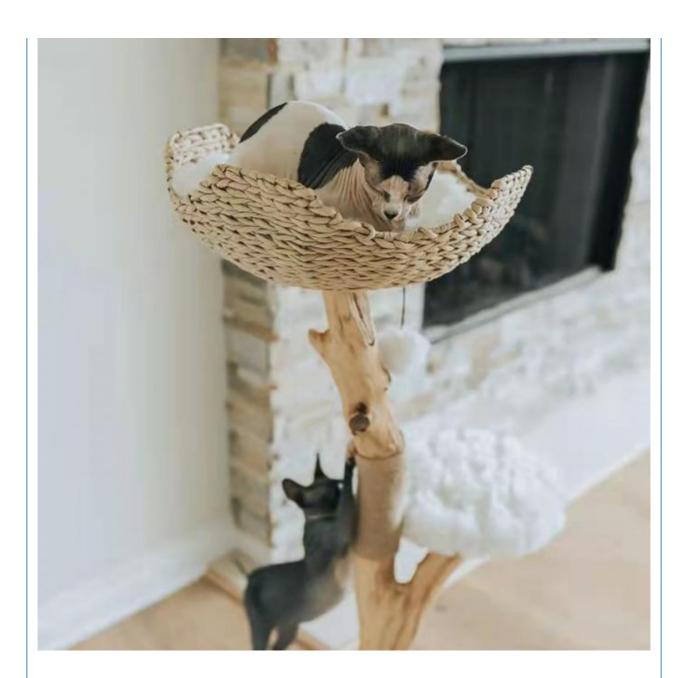

# More Images

Our Product Introduction

# Products Description

Natural Wood Cat Produce Name MOQ 2 Pcs

Tower

Material SISAL, Wood OEM/ODM Accpeted

Colors custom **Brand Name** ChengBei

Sustainable Size custom Feature

Opp Bag+Carton Shipping time 7-15days Packing Box