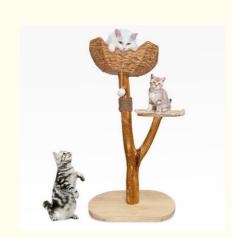

# Natural Wood Cat Tower Multi Level Modern Design for Easy Climb by Small and Old Cats

# More Images

Our Product Introduction

# Products Description

Natural Wood Cat Produce Name MOQ 2 Pcs

Tower

Material SISAL, Wood OEM/ODM Accpeted

Colors custom **Brand Name** ChengBei

Sustainable Size custom Feature

Opp Bag+Carton Shipping time 7-15days Packing Box