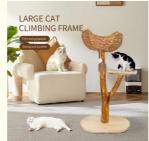

# Natural Wood Cat Tower Multi Level Modern Design for Easy Climb by Small and Old Cats

# More Images

Our Product Introduction

# Products Description

Natural Wood Cat Produce Name MOQ 2 Pcs

Tower

Material SISAL, Wood OEM/ODM Accpeted

Colors custom **Brand Name** ChengBei

Sustainable Size custom Feature

Opp Bag+Carton Shipping time 7-15days Packing Box