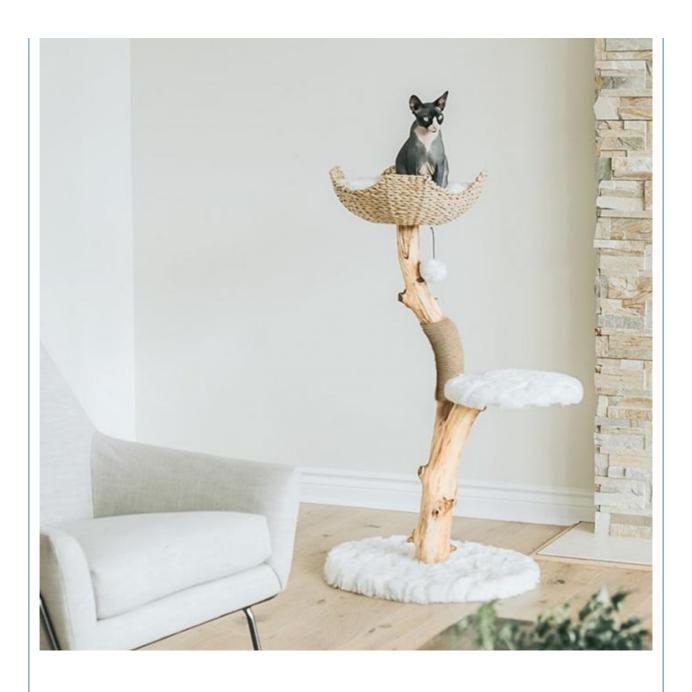

# More Images

Our Product Introduction

# Products Description

Natural Wood Cat Produce Name MOQ 2 Pcs

Tower

Material SISAL, Wood OEM/ODM Accpeted

Colors custom **Brand Name** ChengBei

Sustainable Size custom Feature

Opp Bag+Carton Shipping time 7-15days Packing Box