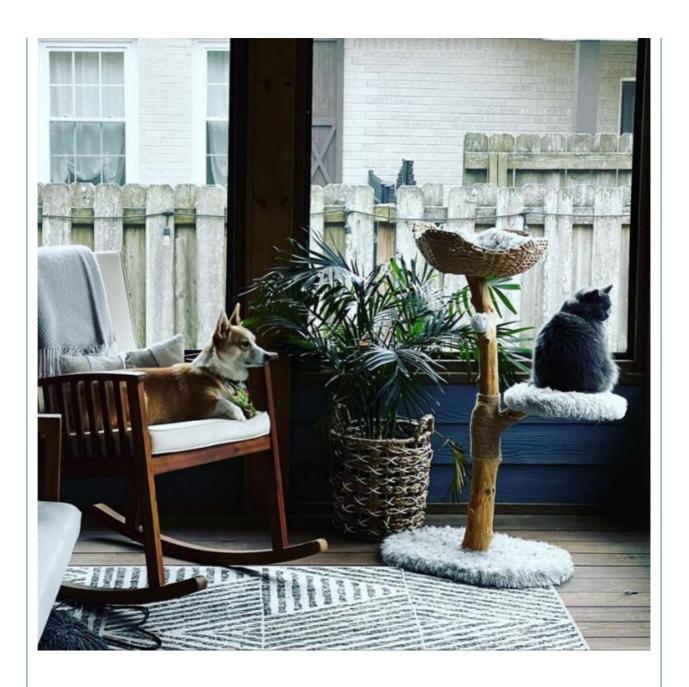

# More Images

Our Product Introduction

# Products Description

Natural Wood Cat Produce Name MOQ 2 Pcs

Tower

Material SISAL, Wood OEM/ODM Accpeted

Colors custom **Brand Name** ChengBei

Sustainable Size custom Feature

Opp Bag+Carton Shipping time 7-15days Packing Box