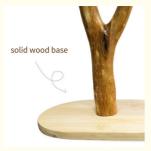

## **Product Specification**

• Feature: Sustainable · Application: Cats, Cats SISAL, Wood . Material:

Natural Wood Cat Tower • Product Name: • Delivery Time: 7-15 Working Days

• OEM: Available Cat Tower: Condo

# Products Description

Natural Wood Cat Produce Name MOQ 2 Pcs

Tower

Material SISAL, Wood OEM/ODM Accpeted

Colors custom **Brand Name** ChengBei

Sustainable Size custom Feature

Opp Bag+Carton Shipping time 7-15days Packing Box