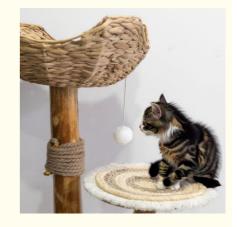

Easy Climbing: Multiple platforms and steps designed for easy climbing and access for small cats.

Sisal Scratching Posts: Promotes healthy scratching habits with robust, sisal-covered posts.

Interactive Toys: Hanging toys to stimulate your cat's natural hunting instincts.