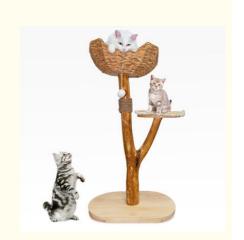

#### **Products Description**

Cat Tree Unique Design Natural Wood Cat Tower Easy Climbing Small Cat

1. Introduction Is your small cat in need of an engaging and fun activity center? The Natural Wood Cat Tower is the perfect solution! This uniquely designed climbing tree provides your feline friend with an ideal place to climb, play, and relax, keeping them active and entertained.

#### 2. Key Features

Natural Wood Construction: Crafted from high-quality, sustainable wood for durability and eco-friendliness.

Unique Design: Stylish and functional design that fits seamlessly into any home decor.

Easy Climbing: Multiple platforms and steps designed for easy climbing and access for small cats.

Sisal Scratching Posts: Promotes healthy scratching habits with robust, sisal-covered posts.

Interactive Toys: Hanging toys to stimulate your cat's natural hunting instincts.

Stable Base: Ensures stability and safety during vigorous play.

3. Usage Scenarios Perfect for indoor use, this cat tower provides a dedicated space for your cat to climb, play, and relax. Ideal for small apartments, homes, and any cat-friendly environment, ensuring your pet stays active and engaged.