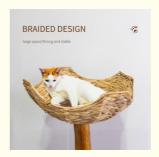

#### **Products Description**

Cat Tree Unique Design Natural Wood Cat Tower Easy Climbing Small Cat

1. Introduction Is your small cat in need of an engaging and fun activity center? The Natural Wood Cat Tower is the perfect solution! This uniquely designed climbing tree provides your feline friend with an ideal place to climb, play, and relax, keeping them active and entertained.

#### 2. Key Features

Natural Wood Construction: Crafted from high-quality, sustainable wood for durability and eco-friendliness.

Unique Design: Stylish and functional design that fits seamlessly into any home decor.

Easy Climbing: Multiple platforms and steps designed for easy climbing and access for small cats.

Sisal Scratching Posts: Promotes healthy scratching habits with robust, sisal-covered posts.

Interactive Toys: Hanging toys to stimulate your cat's natural hunting instincts.