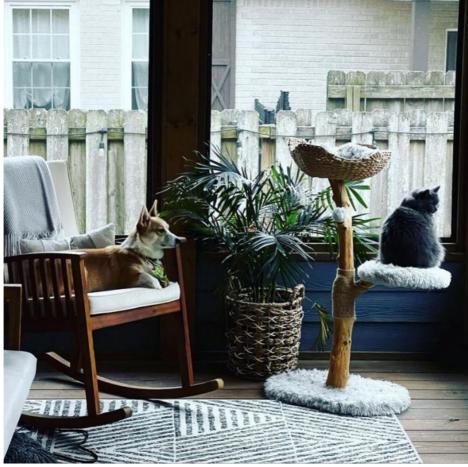

Stable Base: Ensures stability and safety during vigorous play.

3. Usage Scenarios Perfect for indoor use, this cat tower provides a dedicated space for your cat to climb, play, and relax. Ideal for small apartments, homes, and any cat-friendly environment, ensuring your pet stays active and engaged.