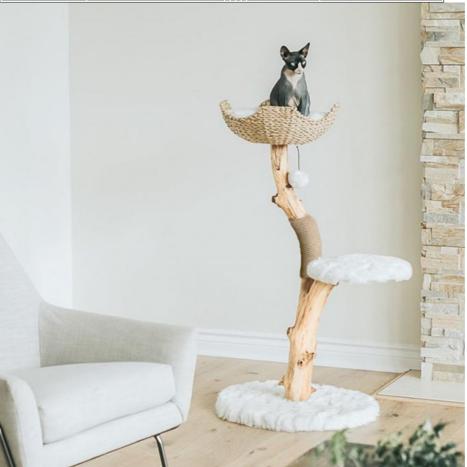

#### **Products Description**

Cat Tree Unique Design Natural Wood Cat Tower Easy Climbing Small Cat

1. Introduction Is your small cat in need of an engaging and fun activity center? The Natural Wood Cat Tower is the perfect solution! This uniquely designed climbing tree provides your feline friend with an ideal place to climb, play, and relax, keeping them active and entertained.

#### 2. Key Features

Natural Wood Construction: Crafted from high-quality, sustainable wood for durability and eco-friendliness.

Unique Design: Stylish and functional design that fits seamlessly into any home decor.

Easy Climbing: Multiple platforms and steps designed for easy climbing and access for small cats.

Sisal Scratching Posts: Promotes healthy scratching habits with robust, sisal-covered posts.

Interactive Toys: Hanging toys to stimulate your cat's natural hunting instincts.

Stable Base: Ensures stability and safety during vigorous play.

3. Usage Scenarios Perfect for indoor use, this cat tower provides a dedicated space for your cat to climb, play, and relax. Ideal for small apartments, homes, and any cat-friendly environment, ensuring your pet stays active and engaged.