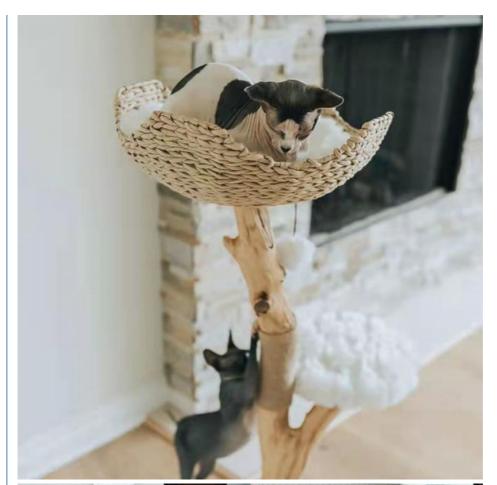

Easy Climbing: Multiple platforms and steps designed for easy climbing and access for small cats.

Sisal Scratching Posts: Promotes healthy scratching habits with robust, sisal-covered posts.

Interactive Toys: Hanging toys to stimulate your cat's natural hunting instincts.

Stable Base: Ensures stability and safety during vigorous play.

3. Usage Scenarios Perfect for indoor use, this cat tower provides a dedicated space for your cat to climb, play, and relax. Ideal for small apartments, homes, and any cat-friendly environment, ensuring your pet stays active and engaged.