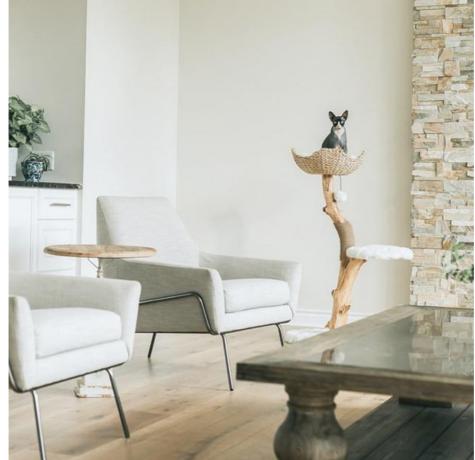

#### **Products Description**

Cat Tree Unique Design Natural Wood Cat Tower Easy Climbing Small Cat

1. Introduction Is your small cat in need of an engaging and fun activity center? The Natural Wood Cat Tower is the perfect solution! This uniquely designed climbing tree provides your feline friend with an ideal place to climb, play, and relax, keeping them active and entertained.

#### 2. Key Features

Natural Wood Construction: Crafted from high-quality, sustainable wood for durability and eco-friendliness.

Unique Design: Stylish and functional design that fits seamlessly into any home decor.

Easy Climbing: Multiple platforms and steps designed for easy climbing and access for small cats.

Sisal Scratching Posts: Promotes healthy scratching habits with robust, sisal-covered posts.

Interactive Toys: Hanging toys to stimulate your cat's natural hunting instincts.

Stable Base: Ensures stability and safety during vigorous play.

3. Usage Scenarios Perfect for indoor use, this cat tower provides a dedicated space for your cat to climb, play, and relax. Ideal for small apartments, homes, and any cat-friendly environment, ensuring your pet stays active and engaged.