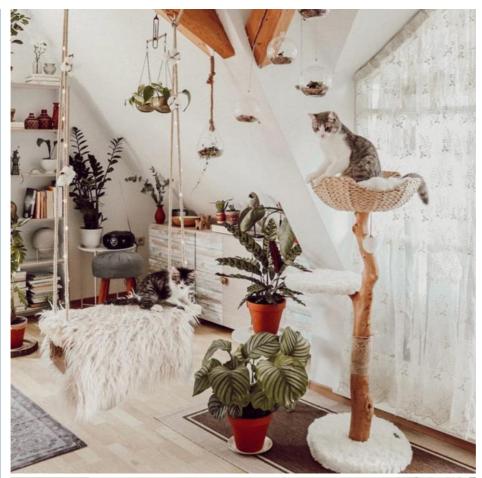

#### **Products Description**

Cat Tree Unique Design Natural Wood Cat Tower Easy Climbing Small Cat

1. Introduction Is your small cat in need of an engaging and fun activity center? The Natural Wood Cat Tower is the perfect solution! This uniquely designed climbing tree provides your feline friend with an ideal place to climb, play, and relax, keeping them active and entertained.

#### 2. Key Features

Natural Wood Construction: Crafted from high-quality, sustainable wood for durability and eco-friendliness.

Unique Design: Stylish and functional design that fits seamlessly into any home decor.

Easy Climbing: Multiple platforms and steps designed for easy climbing and access for small cats.

Sisal Scratching Posts: Promotes healthy scratching habits with robust, sisal-covered posts.

Interactive Toys: Hanging toys to stimulate your cat's natural hunting instincts.

Stable Base: Ensures stability and safety during vigorous play.

3. Usage Scenarios Perfect for indoor use, this cat tower provides a dedicated space for your cat to climb, play, and relax. Ideal for small apartments, homes, and any cat-friendly environment, ensuring your pet stays active and engaged.