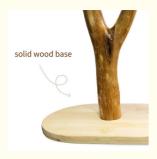

#### 2. Key Features

Natural Wood Construction: Crafted from high-quality, sustainable wood for durability and eco-friendliness.

Unique Design: Stylish and functional design that fits seamlessly into any home decor.

Stable Base: Ensures stability and safety during vigorous play.

3. Usage Scenarios Perfect for indoor use, this cat tower provides a dedicated space for your cat to climb, play, and relax. Ideal for small apartments, homes, and any cat-friendly environment, ensuring your pet stays active and engaged.