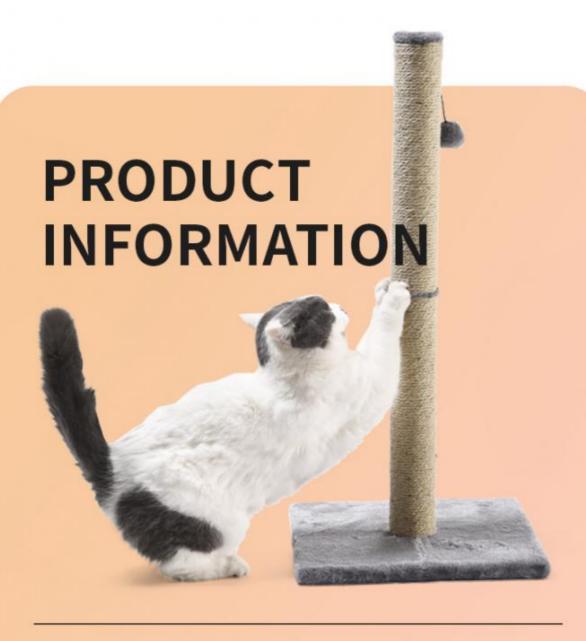

#### **Products Description**

Cat Climbing Sustainable Sisal Tree Cat Scratcher Ball Post for Cats

1. Introduction Is your cat in need of a new play and scratch area? The Sustainable Sisal Tree Cat Scratcher is designed to meet your feline's needs! This eco-friendly scratcher provides a perfect place for climbing, scratching, and playing, ensuring your cat remains active and entertained while protecting your furniture.

Key Features

Sustainable Sisal Material: Made from eco-friendly sisal, promoting healthy scratching habits.

Durable Wood Construction: High-quality wood ensures long-lasting stability and durability.

Interactive Ball: Includes a hanging ball to stimulate your cat's natural hunting instincts.

Climbing Post: Offers a robust structure for cats to climb and explore.

Easy Assembly: Quick and simple setup with detailed instructions.

Stylish Design: Complements any home decor with its sleek, natural look.