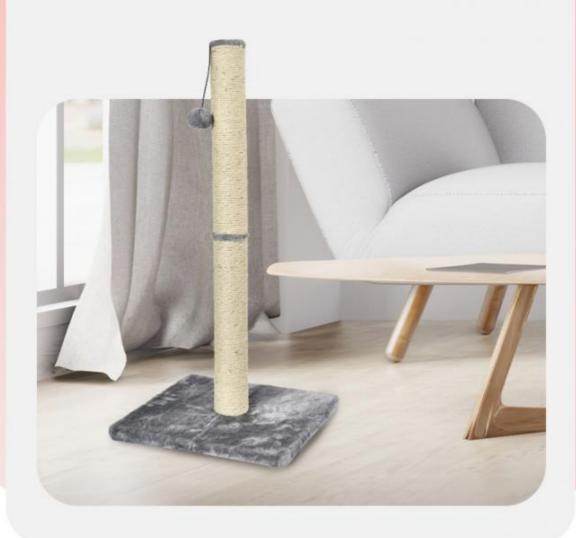

3. Usage Scenarios Perfect for indoor use, this cat scratcher provides a dedicated area for your cat to play, scratch, and relax. Ideal for apartments, houses, and any cat-friendly space, offering a fun and engaging environment for your feline friend.

## All-match Style

By putting the idea of minimalism, we have successfully brought this simple and cool looking cat tree product to all the pet owners. It will never get disappointing by matching your home style. It's simple. It matches.