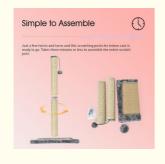

### Simple to Assemble

Just a few twists and turns and this scratching posts for indoor cats is ready to go. Takes three minutes or less to assemble the entire scratch post.