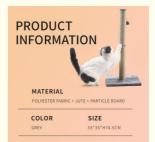

#### MATERIAL

POLYESTER FABRIC + JUTE + PARTICLE BOARD

COLOR

SIZE

GREY

35\*35\*H74.5CM