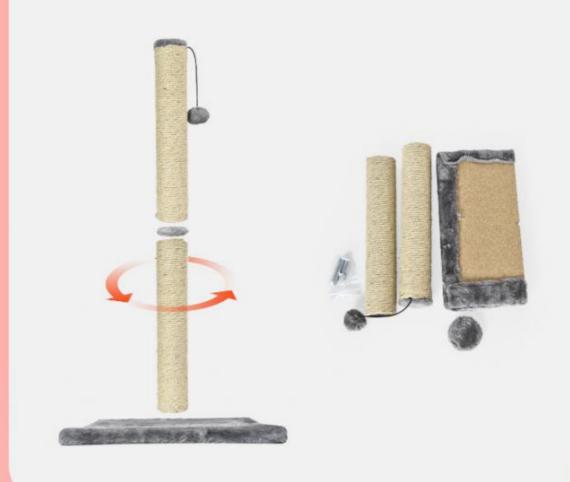

Climbing Post: Offers a robust structure for cats to climb and explore.

Easy Assembly: Quick and simple setup with detailed instructions.

Stylish Design: Complements any home decor with its sleek, natural look.

### Simple to Assemble

Just a few twists and turns and this scratching posts for indoor cats is ready to go. Takes three minutes or less to assemble the entire scratch post.

#### MATERIAL

POLYESTER FABRIC + JUTE + PARTICLE BOARD

COLOR

SIZE

GREY

35\*35\*H74.5CM