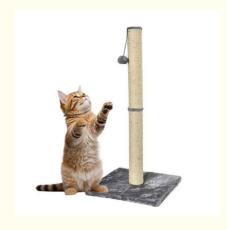

#### **Products Description**

Cat Climbing Sustainable Sisal Tree Cat Scratcher Ball Post for Cats

1. Introduction Is your cat in need of a new play and scratch area? The Sustainable Sisal Tree Cat Scratcher is designed to meet your feline's needs! This eco-friendly scratcher provides a perfect place for climbing, scratching, and playing, ensuring your cat remains active and entertained while protecting your furniture.

Key Features

Sustainable Sisal Material: Made from eco-friendly sisal, promoting healthy scratching habits.

Durable Wood Construction: High-quality wood ensures long-lasting stability and durability.

Interactive Ball: Includes a hanging ball to stimulate your cat's natural hunting instincts.

Climbing Post: Offers a robust structure for cats to climb and explore.

Easy Assembly: Quick and simple setup with detailed instructions.

Stylish Design: Complements any home decor with its sleek, natural look.

3. Usage Scenarios Perfect for indoor use, this cat scratcher provides a dedicated area for your cat to play, scratch, and relax. Ideal for apartments, houses, and any cat-friendly space, offering a fun and engaging environment for your feline friend.