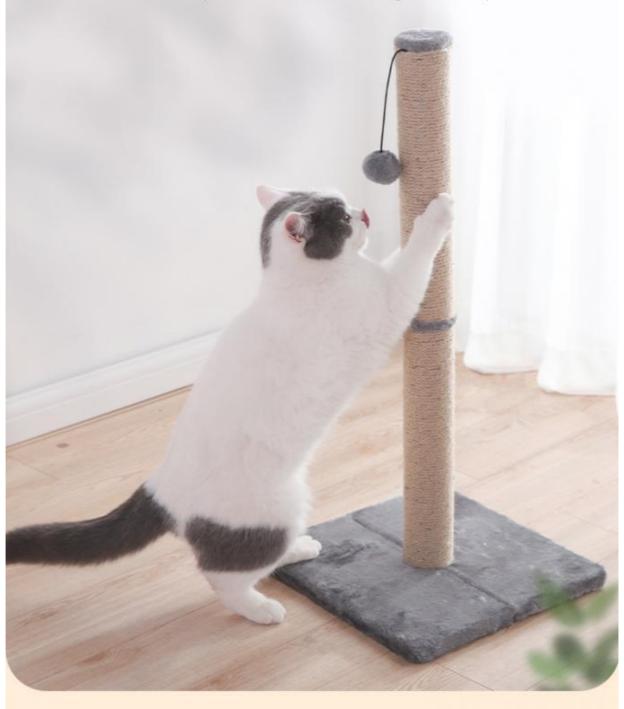

Key Features

Sustainable Sisal Material: Made from eco-friendly sisal, promoting healthy scratching habits.

Durable Wood Construction: High-quality wood ensures long-lasting stability and durability.

Interactive Ball: Includes a hanging ball to stimulate your cat's natural hunting instincts.

### Complete Stretc

At 74.5 cm tall, allows most adult cats to complete a satisfying full vertical stretch of their claws and joints

02