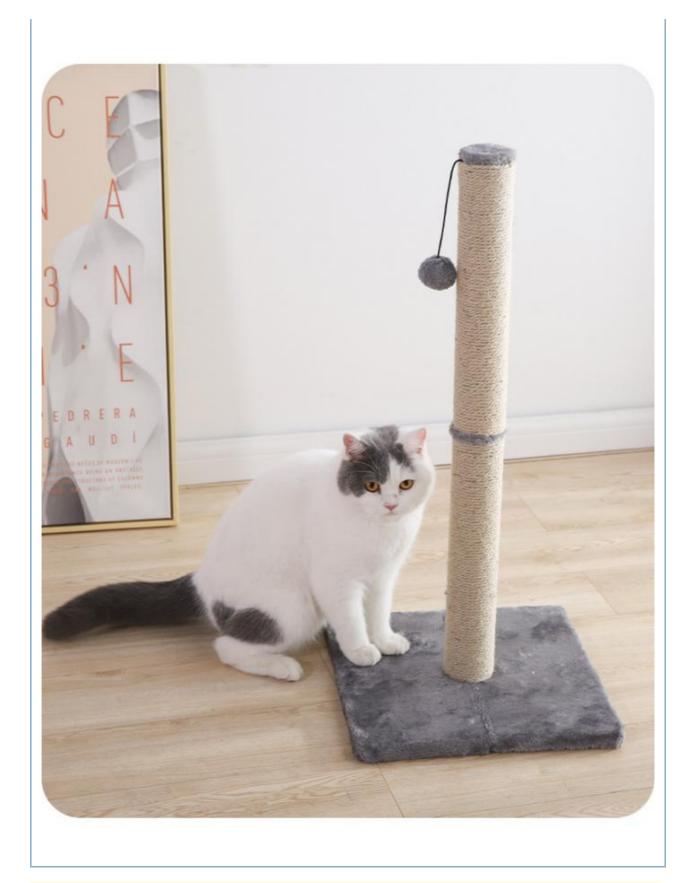

# Cat Tree Post

CAT TREE POST

### Complete Stretc

At 74.5 cm tall, allows most adult cats to complete a satisfying full vertical stretch of their claws and joints

02

#### MATERIAL

POLYESTER FABRIC + JUTE + PARTICLE BOARD

COLOR

SIZE

GREY

35\*35\*H74.5CM