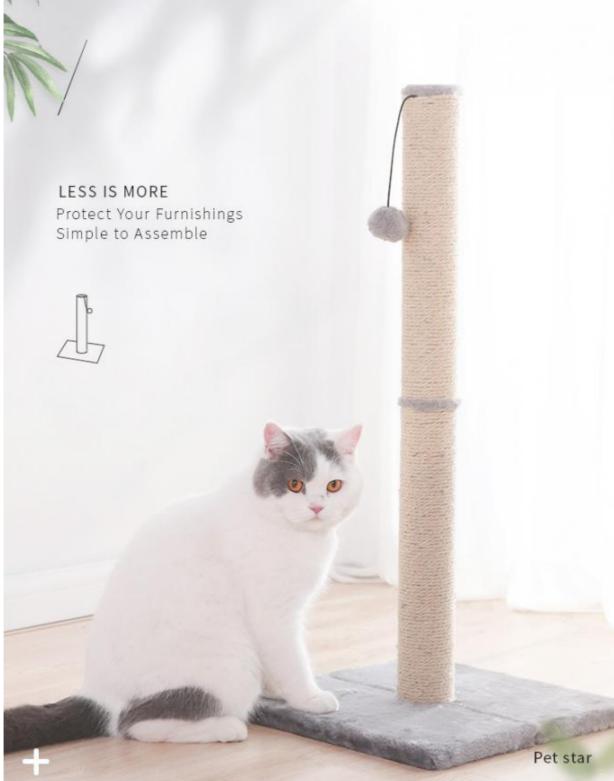

### Simple to Assemble

Just a few twists and turns and this scratching posts for indoor cats is ready to go. Takes three minutes or less to assemble the entire scratch post.