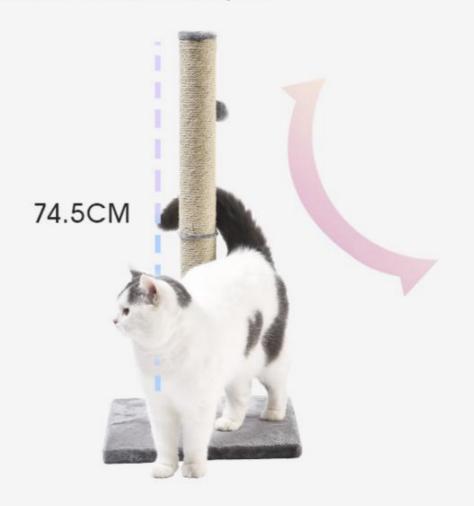

### Complete Stretc

At 74.5 cm tall, allows most adult cats to complete a satisfying full vertical stretch of their claws and joints

02