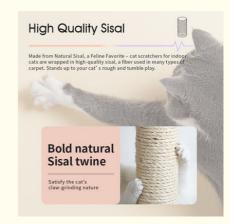

## **High Quality Sisal**

Made from Natural Sisal, a Feline Favorite – cat scratchers for indoor cats are wrapped in high-quality sisal, a fiber used in many types of carpet. Stands up to your cat's rough and tumble play.

#### Bold natural Sisal twine

Satisfy the cat's claw-grinding nature