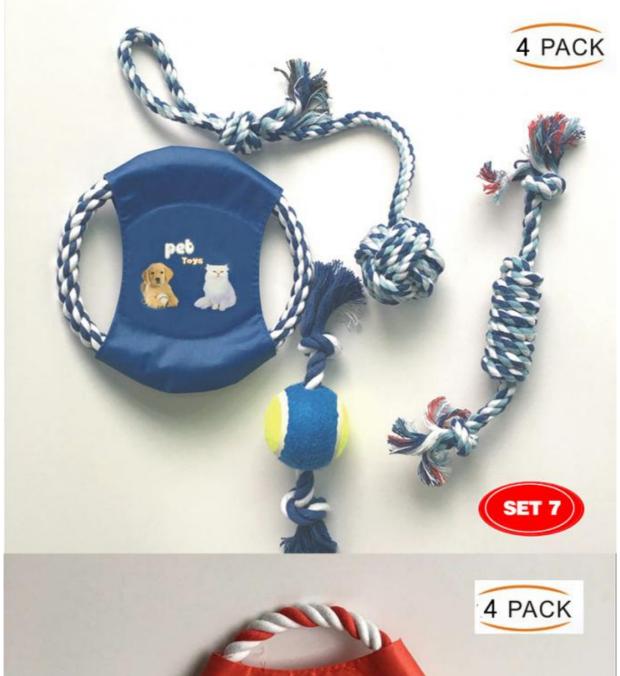

## More Images

#### **Product Description**

Dog Toys AssortedPack Cotton Rope Pet Chew Toy Set for Dogs Free Assortment Gift **Products Description** 

Dog Toys Assorted Pack Cotton Rope Pet Chew Toy Set for Dogs Free Assortment Gift

2. Key Features

Durable Cotton Material: Made from high-quality cotton that withstands vigorous chewing and play.

Variety Pack: Includes multiple rope toys of different shapes and sizes, keeping your dog engaged and entertained.