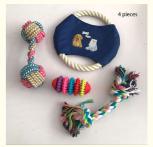

## More Images

#### **Product Description**

Dog Toys AssortedPack Cotton Rope Pet Chew Toy Set for Dogs Free Assortment Gift **Products Description** 

Dog Toys Assorted Pack Cotton Rope Pet Chew Toy Set for Dogs Free Assortment Gift

2. Key Features

Durable Cotton Material: Made from high-quality cotton that withstands vigorous chewing and play.

Variety Pack: Includes multiple rope toys of different shapes and sizes, keeping your dog engaged and entertained.