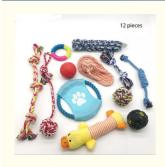

#### **Product Description**

Dog Toys AssortedPack Cotton Rope Pet Chew Toy Set for Dogs Free Assortment Gift **Products Description** 

Dog Toys Assorted Pack Cotton Rope Pet Chew Toy Set for Dogs Free Assortment Gift

1. Introduction Struggling to keep your dog entertained with a variety of engaging toys? The Dog Toys Assorted Pack is the perfect solution! This set includes a range of durable cotton rope toys that provide endless fun and promote healthy chewing habits for your furry friend. Plus, it comes with a free assortment gift to add an extra touch of excitement.

2. Key Features

Durable Cotton Material: Made from high-quality cotton that withstands vigorous chewing and play.

Variety Pack: Includes multiple rope toys of different shapes and sizes, keeping your dog engaged and entertained.