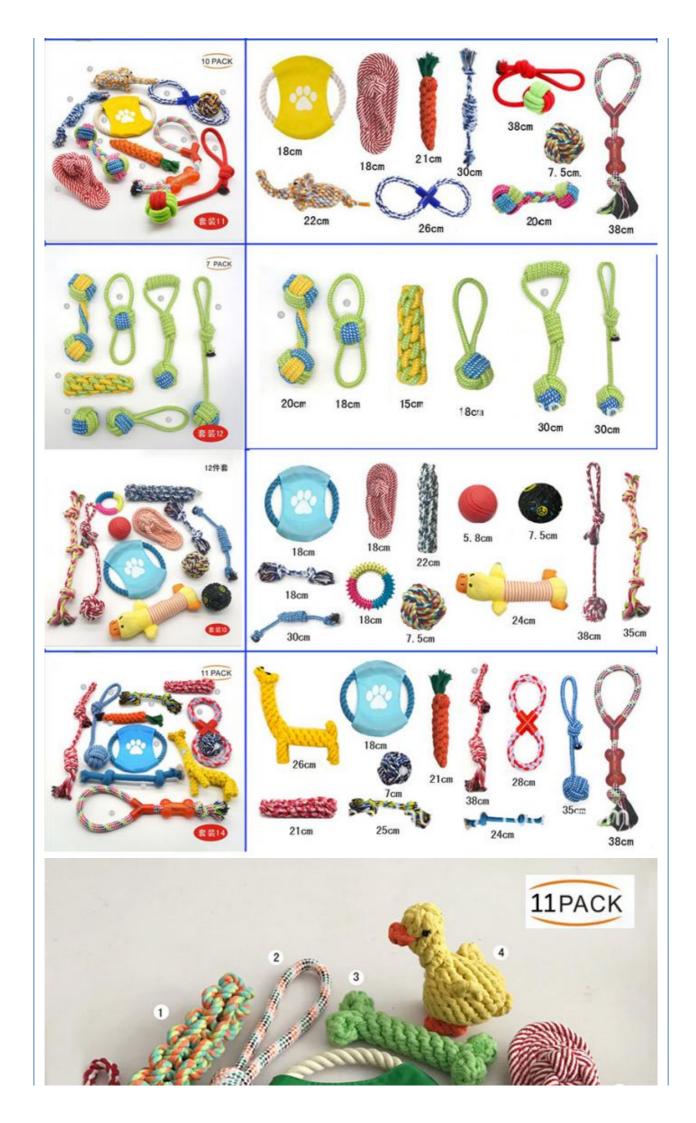

## More Images

2. Key Features

Durable Cotton Material: Made from high-quality cotton that withstands vigorous chewing and play.

Variety Pack: Includes multiple rope toys of different shapes and sizes, keeping your dog engaged and entertained.