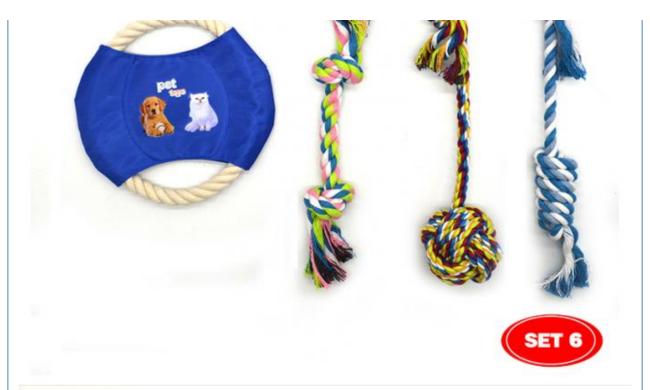

## More Images

#### **Product Description**

Dog Toys AssortedPack Cotton Rope Pet Chew Toy Set for Dogs Free Assortment Gift **Products Description** 

Dog Toys Assorted Pack Cotton Rope Pet Chew Toy Set for Dogs Free Assortment Gift

2. Key Features

Durable Cotton Material: Made from high-quality cotton that withstands vigorous chewing and play.

Variety Pack: Includes multiple rope toys of different shapes and sizes, keeping your dog engaged and entertained.