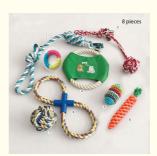

## More Images

#### **Product Description**

Dog Toys AssortedPack Cotton Rope Pet Chew Toy Set for Dogs Free Assortment Gift **Products Description** 

Dog Toys Assorted Pack Cotton Rope Pet Chew Toy Set for Dogs Free Assortment Gift

2. Key Features

Durable Cotton Material: Made from high-quality cotton that withstands vigorous chewing and play.

Variety Pack: Includes multiple rope toys of different shapes and sizes, keeping your dog engaged and entertained.