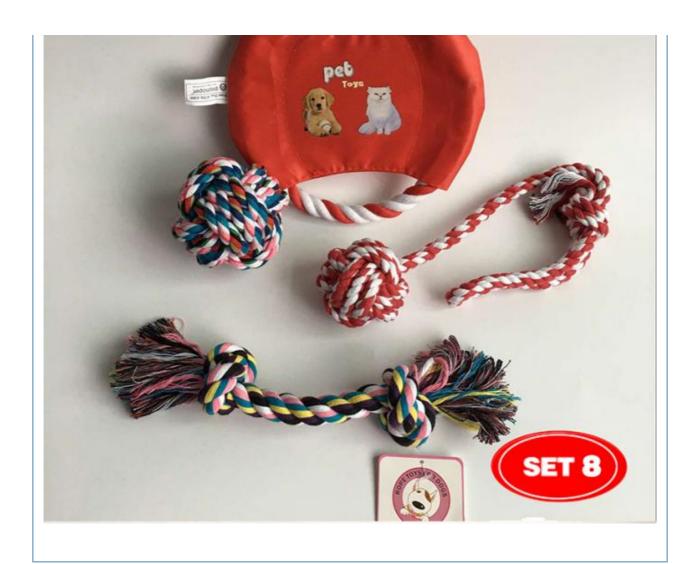

#### **Product Description**

Dog Toys AssortedPack Cotton Rope Pet Chew Toy Set for Dogs Free Assortment Gift **Products Description** 

Dog Toys Assorted Pack Cotton Rope Pet Chew Toy Set for Dogs Free Assortment Gift

1. Introduction Struggling to keep your dog entertained with a variety of engaging toys? The Dog Toys Assorted Pack is the perfect solution! This set includes a range of durable cotton rope toys that provide endless fun and promote healthy chewing habits for your furry friend. Plus, it comes with a free assortment gift to add an extra touch of excitement.

2. Key Features

Durable Cotton Material: Made from high-quality cotton that withstands vigorous chewing and play.

Variety Pack: Includes multiple rope toys of different shapes and sizes, keeping your dog engaged and entertained.