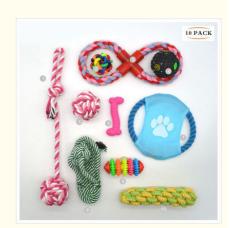

#### **Product Description**

Dog Toys AssortedPack Cotton Rope Pet Chew Toy Set for Dogs Free Assortment Gift **Products Description** 

Dog Toys Assorted Pack Cotton Rope Pet Chew Toy Set for Dogs Free Assortment Gift

1. Introduction Struggling to keep your dog entertained with a variety of engaging toys? The Dog Toys Assorted Pack is the perfect solution! This set includes a range of durable cotton rope toys that provide endless fun and promote healthy chewing habits for your furry friend. Plus, it comes with a free assortment gift to add an extra touch of excitement.

2. Key Features

Durable Cotton Material: Made from high-quality cotton that withstands vigorous chewing and play.

Variety Pack: Includes multiple rope toys of different shapes and sizes, keeping your dog engaged and entertained.