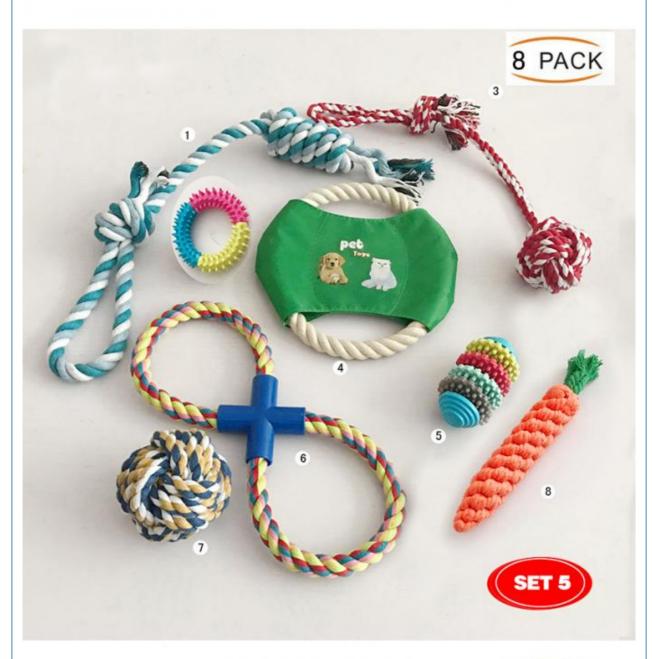

## More Images

#### **Product Description**

Dog Toys AssortedPack Cotton Rope Pet Chew Toy Set for Dogs Free Assortment Gift **Products Description** 

Dog Toys Assorted Pack Cotton Rope Pet Chew Toy Set for Dogs Free Assortment Gift

2. Key Features

Durable Cotton Material: Made from high-quality cotton that withstands vigorous chewing and play.

Variety Pack: Includes multiple rope toys of different shapes and sizes, keeping your dog engaged and entertained.