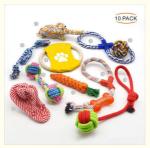

#### **Product Description**

Dog Toys AssortedPack Cotton Rope Pet Chew Toy Set for Dogs Free Assortment Gift **Products Description** 

Dog Toys Assorted Pack Cotton Rope Pet Chew Toy Set for Dogs Free Assortment Gift

1. Introduction Struggling to keep your dog entertained with a variety of engaging toys? The Dog Toys Assorted Pack is the perfect solution! This set includes a range of durable cotton rope toys that provide endless fun and promote healthy chewing habits for your furry friend. Plus, it comes with a free assortment gift to add an extra touch of excitement.

2. Key Features

Durable Cotton Material: Made from high-quality cotton that withstands vigorous chewing and play.

Variety Pack: Includes multiple rope toys of different shapes and sizes, keeping your dog engaged and entertained.