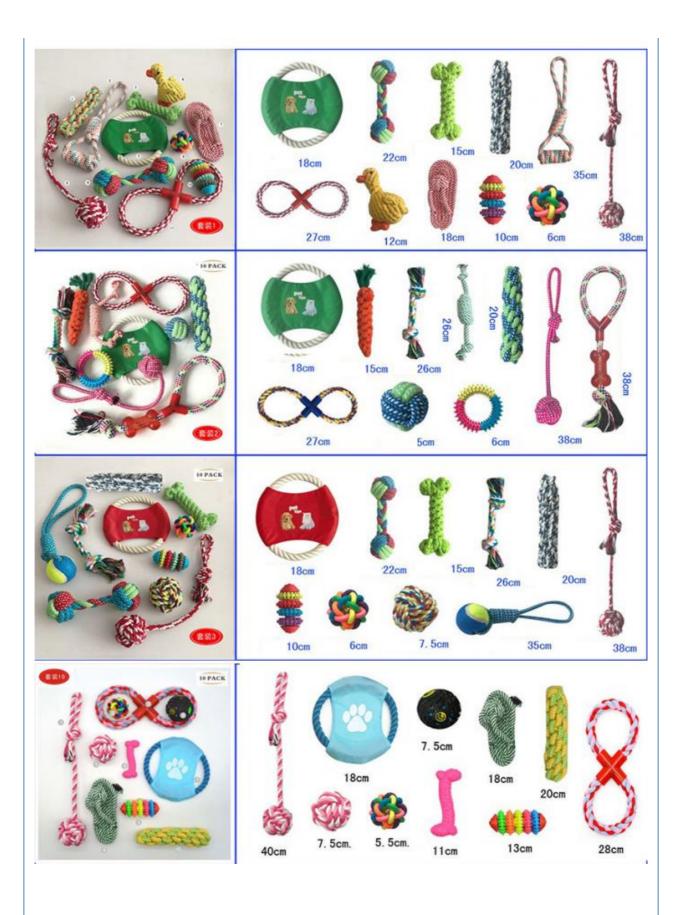

## More Images

2. Key Features

Durable Cotton Material: Made from high-quality cotton that withstands vigorous chewing and play.

Variety Pack: Includes multiple rope toys of different shapes and sizes, keeping your dog engaged and entertained.