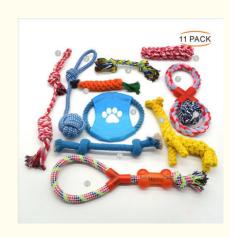

#### **Product Description**

Dog Toys AssortedPack Cotton Rope Pet Chew Toy Set for Dogs Free Assortment Gift **Products Description** 

Dog Toys Assorted Pack Cotton Rope Pet Chew Toy Set for Dogs Free Assortment Gift

1. Introduction Struggling to keep your dog entertained with a variety of engaging toys? The Dog Toys Assorted Pack is the perfect solution! This set includes a range of durable cotton rope toys that provide endless fun and promote healthy chewing habits for your furry friend. Plus, it comes with a free assortment gift to add an extra touch of excitement.

2. Key Features

Durable Cotton Material: Made from high-quality cotton that withstands vigorous chewing and play.

Variety Pack: Includes multiple rope toys of different shapes and sizes, keeping your dog engaged and entertained.