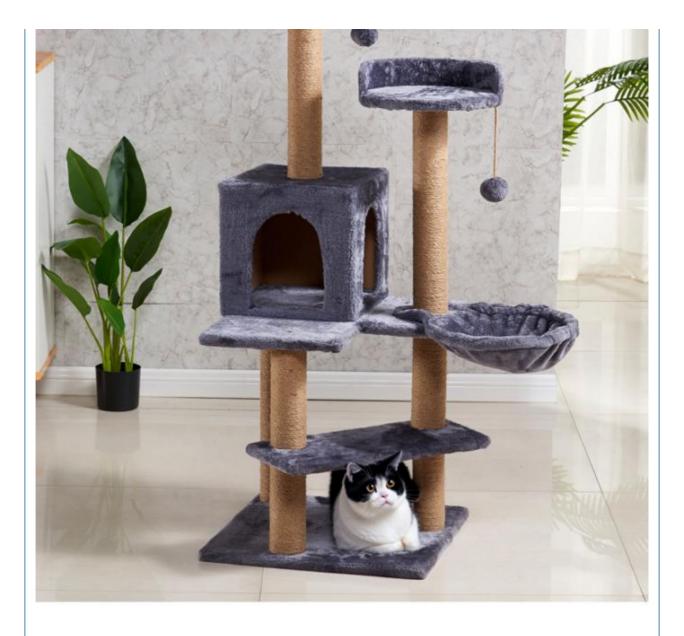

### More Images

Our Product Introduction

#### **Product Description**

Cat Toy Wooden Multifunction Climbing Wood Post Tower Platform Trees Partsr Scratcher **Products Description** 

Cat Toy Wooden Multifunction Climbing Wood Post Tower Platform Trees Parts Scratcher 1. Introduction Is your cat in need of a new playground? The Wooden Multifunction Climbing Tower is the perfect solution! This versatile cat tree provides endless opportunities for climbing, scratching, and playing, keeping your cat engaged and happy while protecting your furniture.

2. Key Features

Durable Wood Construction: Made from high-quality, sustainable wood for a sturdy and eco-friendly structure.

Multifunctional Design: Combines climbing posts, scratching surfaces, and multiple platforms for diverse play options.

Sisal Scratching Posts: Covered with robust sisal to promote healthy scratching habits.

Interactive Toys: Includes hanging toys to stimulate your cat's natural hunting instincts.

Multiple Platforms: Provides various levels for climbing, lounging, and exploring.