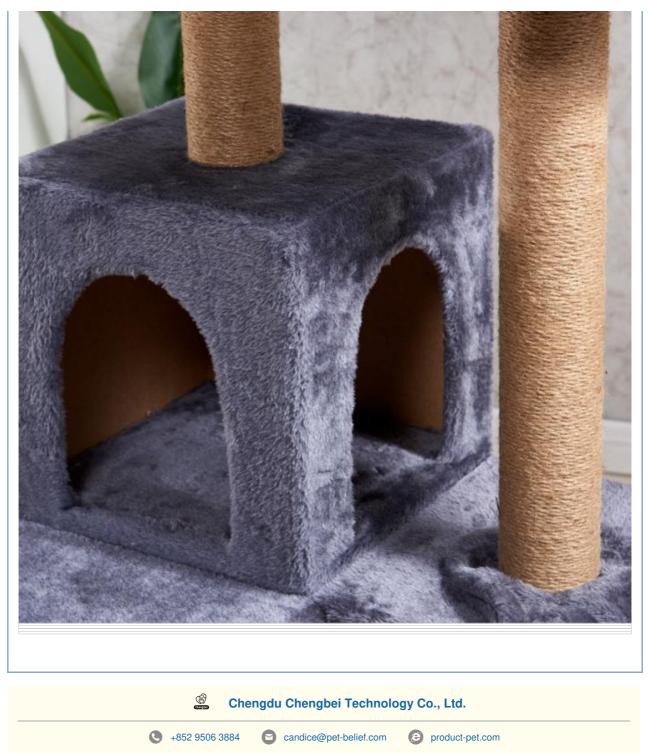

#### **Product Description**

Cat Toy Wooden Multifunction Climbing Wood Post Tower Platform Trees Partsr Scratcher **Products Description** 

Cat Toy Wooden Multifunction Climbing Wood Post Tower Platform Trees Parts Scratcher 1. Introduction Is your cat in need of a new playground? The Wooden Multifunction Climbing Tower is the perfect solution! This versatile cat tree provides endless opportunities for climbing, scratching, and playing, keeping your cat engaged and happy while protecting your furniture.

2. Key Features

Durable Wood Construction: Made from high-quality, sustainable wood for a sturdy and eco-friendly structure.

Multifunctional Design: Combines climbing posts, scratching surfaces, and multiple platforms for diverse play options.

Sisal Scratching Posts: Covered with robust sisal to promote healthy scratching habits.

Interactive Toys: Includes hanging toys to stimulate your cat's natural hunting instincts.

Multiple Platforms: Provides various levels for climbing, lounging, and exploring.