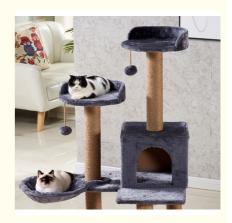

### More Images

Our Product Introduction

#### **Product Description**

Cat Toy Wooden Multifunction Climbing Wood Post Tower Platform Trees Partsr Scratcher **Products Description** 

Cat Toy Wooden Multifunction Climbing Wood Post Tower Platform Trees Parts Scratcher 1. Introduction Is your cat in need of a new playground? The Wooden Multifunction Climbing Tower is the perfect solution! This versatile cat tree provides endless opportunities for climbing, scratching, and playing, keeping your cat engaged and happy while protecting your furniture.