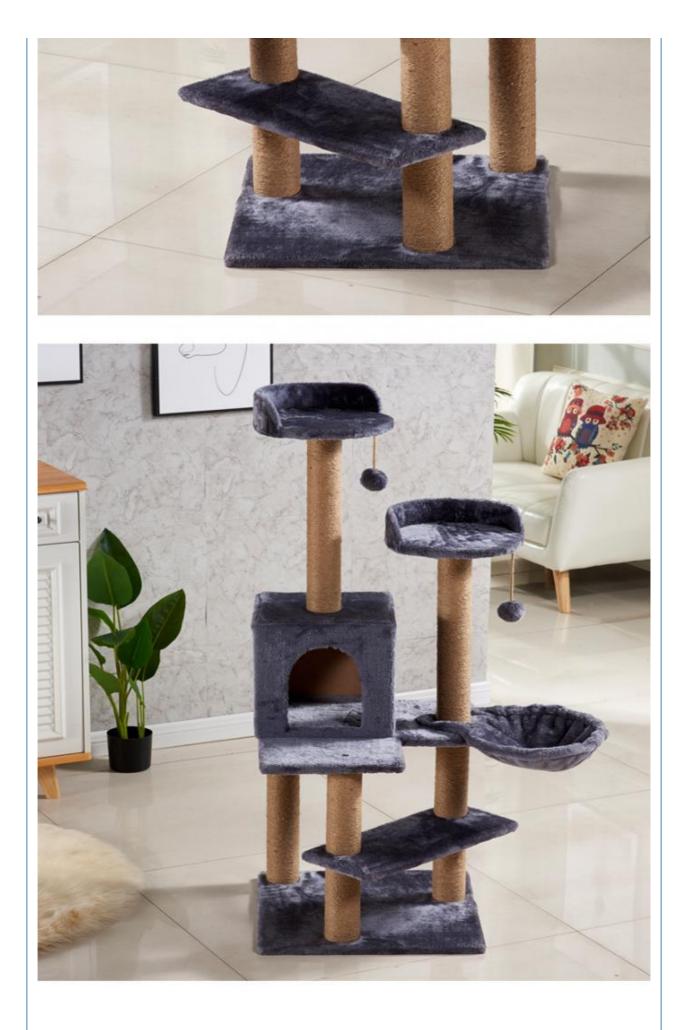

#### **Product Description**

Cat Toy Wooden Multifunction Climbing Wood Post Tower Platform Trees Partsr Scratcher **Products Description** 

Cat Toy Wooden Multifunction Climbing Wood Post Tower Platform Trees Parts Scratcher 1. Introduction Is your cat in need of a new playground? The Wooden Multifunction Climbing Tower is the perfect solution! This versatile cat tree provides endless opportunities for climbing, scratching, and playing, keeping your cat engaged and happy while protecting your furniture.

2. Key Features

Durable Wood Construction: Made from high-quality, sustainable wood for a sturdy and eco-friendly structure.

Multifunctional Design: Combines climbing posts, scratching surfaces, and multiple platforms for diverse play options.

Sisal Scratching Posts: Covered with robust sisal to promote healthy scratching habits.

Interactive Toys: Includes hanging toys to stimulate your cat's natural hunting instincts.

Multiple Platforms: Provides various levels for climbing, lounging, and exploring.

Easy Assembly: Simple setup with clear instructions for quick and hassle-free installation.

Usage Scenarios Ideal for indoor use, this cat tower offers a dedicated space for your cat to play, scratch, and relax. Perfect for apartments, houses, and any cat-friendly environment, providing a fun and engaging playground for your feline friend.
Safety Tips