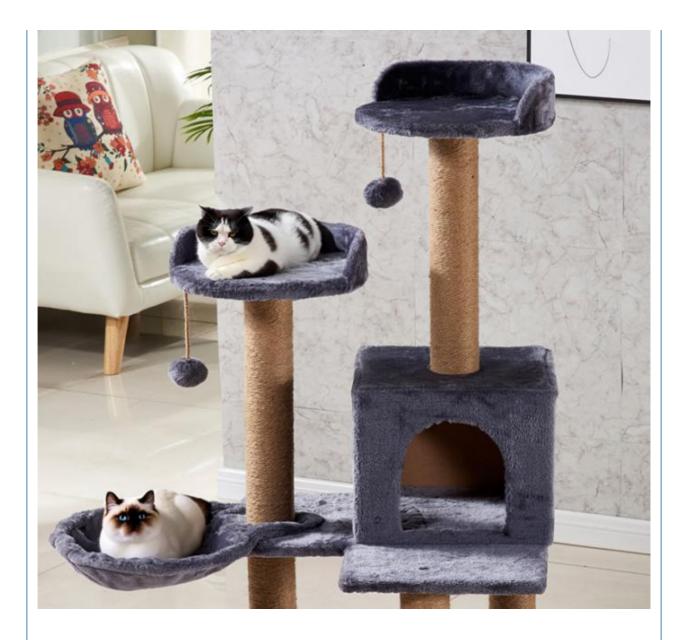

### More Images

Our Product Introduction

#### **Product Description**

Cat Toy Wooden Multifunction Climbing Wood Post Tower Platform Trees Partsr Scratcher **Products Description** 

Cat Toy Wooden Multifunction Climbing Wood Post Tower Platform Trees Parts Scratcher 1. Introduction Is your cat in need of a new playground? The Wooden Multifunction Climbing Tower is the perfect solution! This versatile cat tree provides endless opportunities for climbing, scratching, and playing, keeping your cat engaged and happy while protecting your furniture.

2. Key Features

Durable Wood Construction: Made from high-quality, sustainable wood for a sturdy and eco-friendly structure.

Multifunctional Design: Combines climbing posts, scratching surfaces, and multiple platforms for diverse play options.

Sisal Scratching Posts: Covered with robust sisal to promote healthy scratching habits.

Interactive Toys: Includes hanging toys to stimulate your cat's natural hunting instincts.

Multiple Platforms: Provides various levels for climbing, lounging, and exploring.