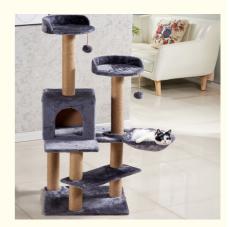

### More Images

Our Product Introduction

#### **Product Description**

Cat Toy Wooden Multifunction Climbing Wood Post Tower Platform Trees Partsr Scratcher **Products Description** 

Cat Toy Wooden Multifunction Climbing Wood Post Tower Platform Trees Parts Scratcher 1. Introduction Is your cat in need of a new playground? The Wooden Multifunction Climbing Tower is the perfect solution! This versatile cat tree provides endless opportunities for climbing, scratching, and playing, keeping your cat engaged and happy while protecting your furniture.