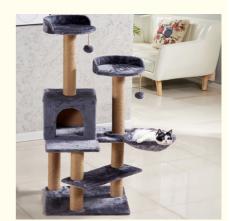

### More Images

Our Product Introduction

### Products Description

Cat Scratching Produce Name MOQ 20 Pcs

Tree

Material Wood OEM/ODM Accpeted

Colors custom **Brand Name** ChengBei

Stocked Size custom Feature

Opp Bag+Carton Shipping time 7-15days Packing Box