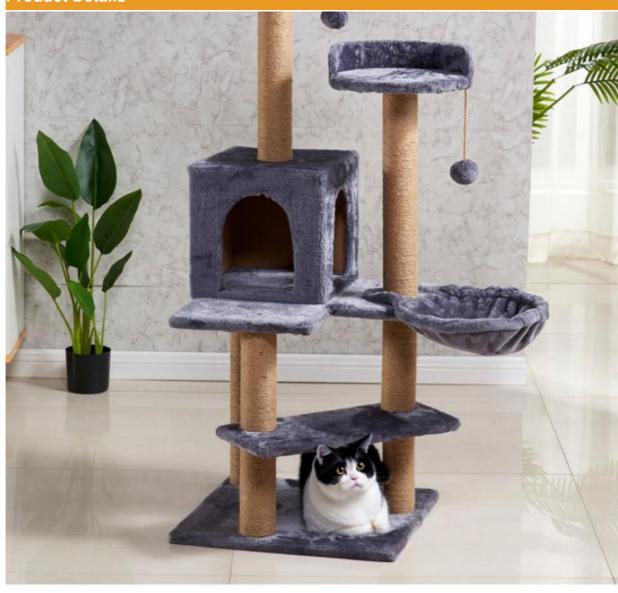

### More Images

Our Product Introduction

#### **Product Description**

### Products Description

Cat Scratching Produce Name MOQ 20 Pcs

Tree

Material Wood OEM/ODM Accpeted

Colors custom **Brand Name** ChengBei

Stocked Size custom Feature

Opp Bag+Carton Shipping time 7-15days Packing Box