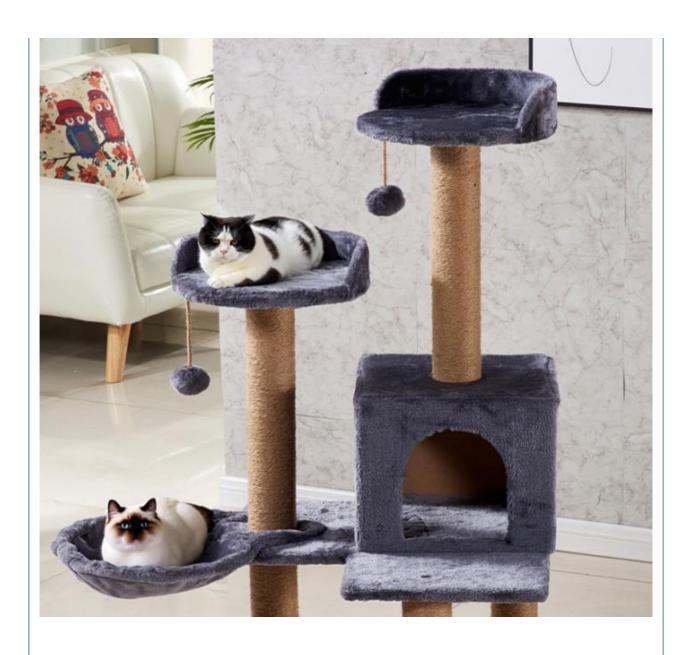

### More Images

Our Product Introduction

#### **Product Description**

### Products Description

Cat Scratching Produce Name MOQ 20 Pcs

Tree

Material Wood OEM/ODM Accpeted

Colors custom **Brand Name** ChengBei

Stocked Size custom Feature

Opp Bag+Carton Shipping time 7-15days Packing Box