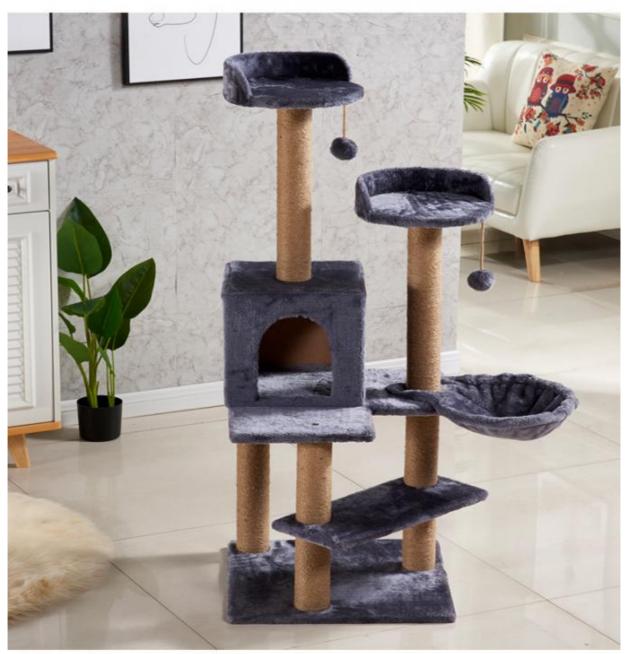

### More Images

Our Product Introduction

#### **Product Description**

### Products Description

Cat Scratching Produce Name MOQ 20 Pcs

Tree

Material Wood OEM/ODM Accpeted

Colors custom **Brand Name** ChengBei

Stocked Size custom Feature

Opp Bag+Carton Shipping time 7-15days Packing Box