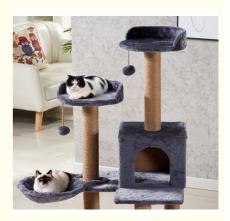

### More Images

Our Product Introduction

### Products Description

Cat Scratching Produce Name MOQ 20 Pcs

Tree

Material Wood OEM/ODM Accpeted

Colors custom **Brand Name** ChengBei

Stocked Size custom Feature

Opp Bag+Carton Shipping time 7-15days Packing Box