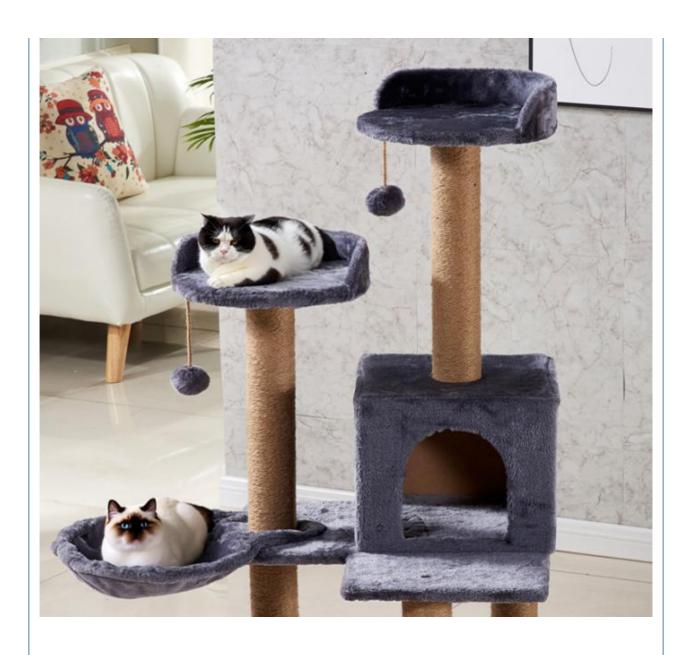

### More Images

2. Key Features

Durable Construction: Made from high-quality materials, including faux fur and rope, ensuring long-lasting use.

Spacious Design: Ample space for large cats to climb, lounge, and play.

Sisal Scratching Posts: Covered with robust sisal to promote healthy scratching habits.

Interactive Elements: Includes hanging toys to stimulate your cat's natural hunting instincts.

Comfortable Platforms: Soft faux fur covering for cozy lounging spots.

Stable Base: Ensures stability and safety during vigorous play.