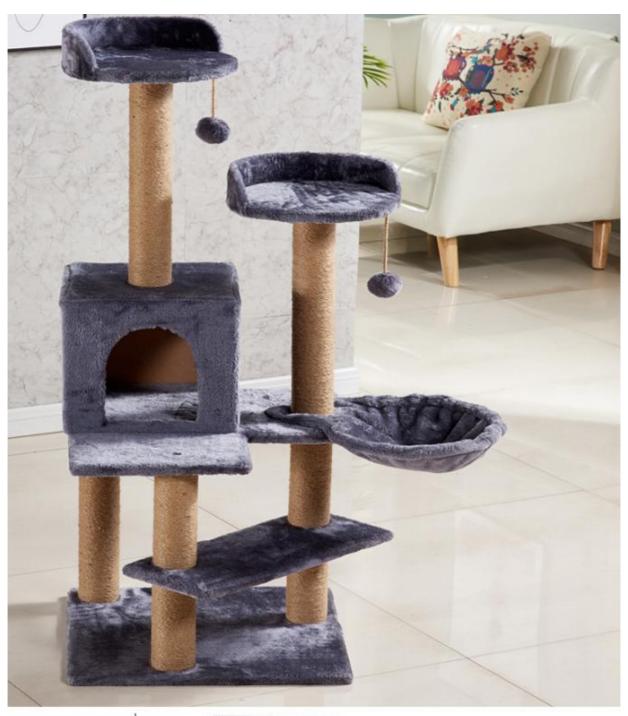

### More Images

#### **Products Description**

Cats Original Design Faux Fur Rope Big Cat Tree Scratch Post As Photo

1. Introduction Struggling to keep your big cat entertained and active? The Original Design Faux Fur Rope Big Cat Tree is the perfect solution! Designed to cater to the needs of larger cats, this multi-functional tree provides endless fun and exercise while protecting your furniture from scratches.

2. Key Features

Durable Construction: Made from high-quality materials, including faux fur and rope, ensuring long-lasting use.

Spacious Design: Ample space for large cats to climb, lounge, and play.

Sisal Scratching Posts: Covered with robust sisal to promote healthy scratching habits.

Interactive Elements: Includes hanging toys to stimulate your cat's natural hunting instincts.

Comfortable Platforms: Soft faux fur covering for cozy lounging spots.

Stable Base: Ensures stability and safety during vigorous play.

3. Usage Scenarios Perfect for indoor use, this cat tree offers your big cat a dedicated space to play, scratch, and relax. Ideal for apartments, houses, and any cat-friendly environment, providing a fun and stimulating area for your feline friend.