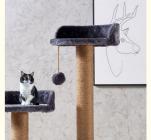

### More Images

2. Key Features

Durable Construction: Made from high-quality materials, including faux fur and rope, ensuring long-lasting use.

Spacious Design: Ample space for large cats to climb, lounge, and play.

Sisal Scratching Posts: Covered with robust sisal to promote healthy scratching habits.

Interactive Elements: Includes hanging toys to stimulate your cat's natural hunting instincts.

Comfortable Platforms: Soft faux fur covering for cozy lounging spots.

Stable Base: Ensures stability and safety during vigorous play.