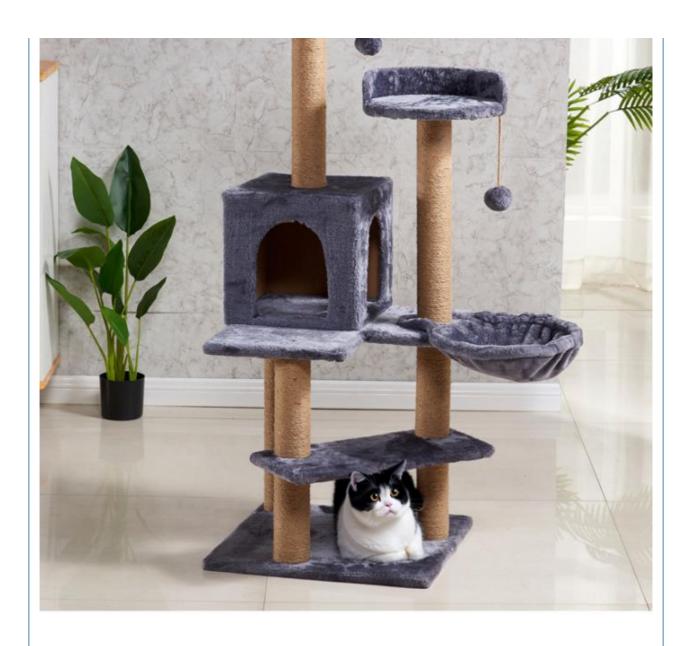

### More Images

#### **Products Description**

Cats Original Design Faux Fur Rope Big Cat Tree Scratch Post As Photo

1. Introduction Struggling to keep your big cat entertained and active? The Original Design Faux Fur Rope Big Cat Tree is the perfect solution! Designed to cater to the needs of larger cats, this multi-functional tree provides endless fun and exercise while protecting your furniture from scratches.

2. Key Features

Durable Construction: Made from high-quality materials, including faux fur and rope, ensuring long-lasting use.

Spacious Design: Ample space for large cats to climb, lounge, and play.

Sisal Scratching Posts: Covered with robust sisal to promote healthy scratching habits.

Interactive Elements: Includes hanging toys to stimulate your cat's natural hunting instincts.

Comfortable Platforms: Soft faux fur covering for cozy lounging spots.

Stable Base: Ensures stability and safety during vigorous play.