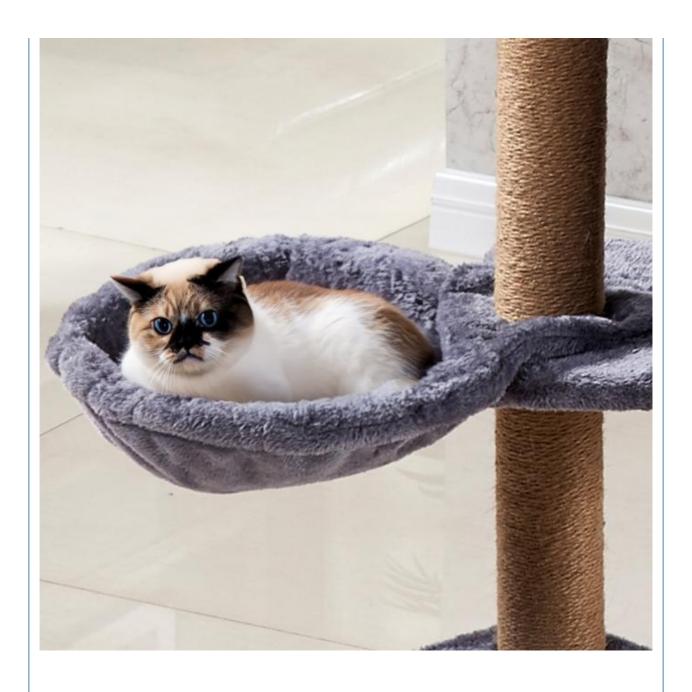

### More Images

Interactive Elements: Includes hanging toys to stimulate your cat's natural hunting instincts.

Comfortable Platforms: Soft faux fur covering for cozy lounging spots.

Stable Base: Ensures stability and safety during vigorous play.