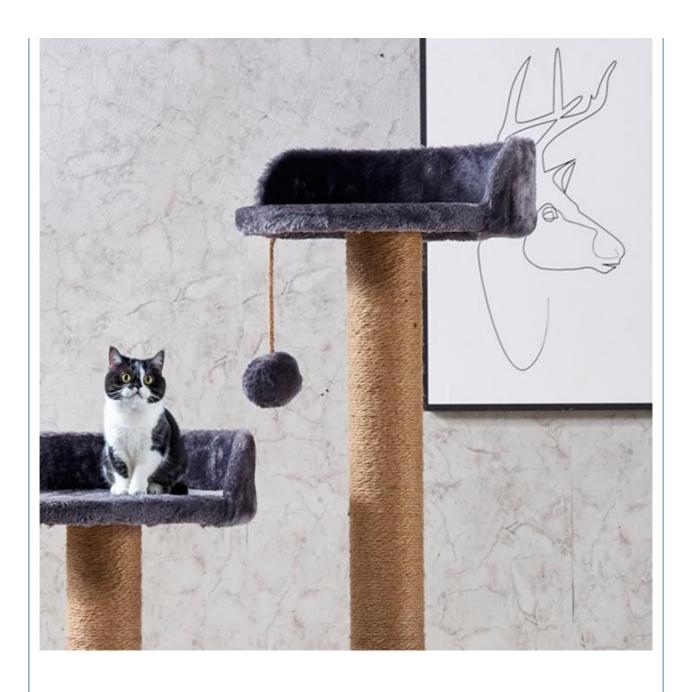

### More Images

Interactive Elements: Includes hanging toys to stimulate your cat's natural hunting instincts.

Comfortable Platforms: Soft faux fur covering for cozy lounging spots.

Stable Base: Ensures stability and safety during vigorous play.