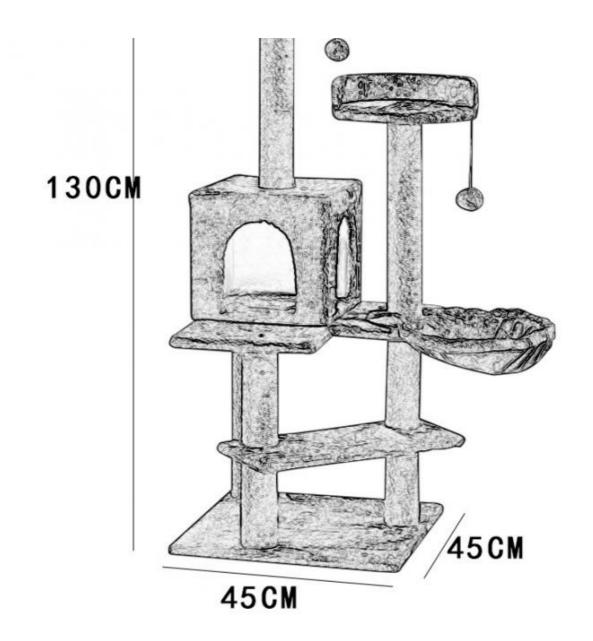

#### **Product Specification**

• Feature: Sustainable

· Application:

Wood, Sisal, Particleboard, Plush, Wood, Material:

Sisal, Particleboard, Plush

• Product Name:

As Photo Or Customized · Color:

45\*45\*130cm Size: MOQ: 100 Pcs

Accept Customized Logo · Logo:

• Suitable For: Cats Animals Cat Scratch Play • Function: Port: Shenzheng

• Highlight: wood cat trees scratcher,

plush cat trees scratcher,

wood cat tower with feeding station