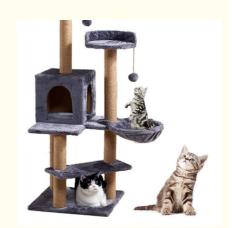

# Cats Original Design Faux Fur Rope Big Cat Tree Scratch Post As

#### **Products Description**

Cats Original Design Faux Fur Rope Big Cat Tree Scratch Post As Photo

1. Introduction Struggling to keep your big cat entertained and active? The Original Design Faux Fur Rope Big Cat Tree is the perfect solution! Designed to cater to the needs of larger cats, this multi-functional tree provides endless fun and exercise while protecting your furniture from scratches.

2. Key Features

Durable Construction: Made from high-quality materials, including faux fur and rope, ensuring long-lasting use.

Spacious Design: Ample space for large cats to climb, lounge, and play.

Sisal Scratching Posts: Covered with robust sisal to promote healthy scratching habits.

Interactive Elements: Includes hanging toys to stimulate your cat's natural hunting instincts.

Comfortable Platforms: Soft faux fur covering for cozy lounging spots.

Stable Base: Ensures stability and safety during vigorous play.