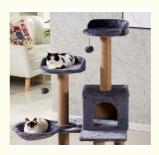

### More Images

#### **Products Description**

Cats Original Design Faux Fur Rope Big Cat Tree Scratch Post As Photo

1. Introduction Struggling to keep your big cat entertained and active? The Original Design Faux Fur Rope Big Cat Tree is the perfect solution! Designed to cater to the needs of larger cats, this multi-functional tree provides endless fun and exercise while protecting your furniture from scratches.

2. Key Features

Durable Construction: Made from high-quality materials, including faux fur and rope, ensuring long-lasting use.

Spacious Design: Ample space for large cats to climb, lounge, and play.

Sisal Scratching Posts: Covered with robust sisal to promote healthy scratching habits.

Interactive Elements: Includes hanging toys to stimulate your cat's natural hunting instincts.

Comfortable Platforms: Soft faux fur covering for cozy lounging spots.

Stable Base: Ensures stability and safety during vigorous play.