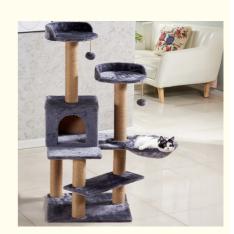

# Cats Original Design Faux Fur Rope Big Cat Tree Scratch Post As

#### **Products Description**

Cats Original Design Faux Fur Rope Big Cat Tree Scratch Post As Photo

1. Introduction Struggling to keep your big cat entertained and active? The Original Design Faux Fur Rope Big Cat Tree is the perfect solution! Designed to cater to the needs of larger cats, this multi-functional tree provides endless fun and exercise while protecting your furniture from scratches.

2. Key Features

Durable Construction: Made from high-quality materials, including faux fur and rope, ensuring long-lasting use.

Spacious Design: Ample space for large cats to climb, lounge, and play.

Sisal Scratching Posts: Covered with robust sisal to promote healthy scratching habits.

Interactive Elements: Includes hanging toys to stimulate your cat's natural hunting instincts.

Comfortable Platforms: Soft faux fur covering for cozy lounging spots.

Stable Base: Ensures stability and safety during vigorous play.