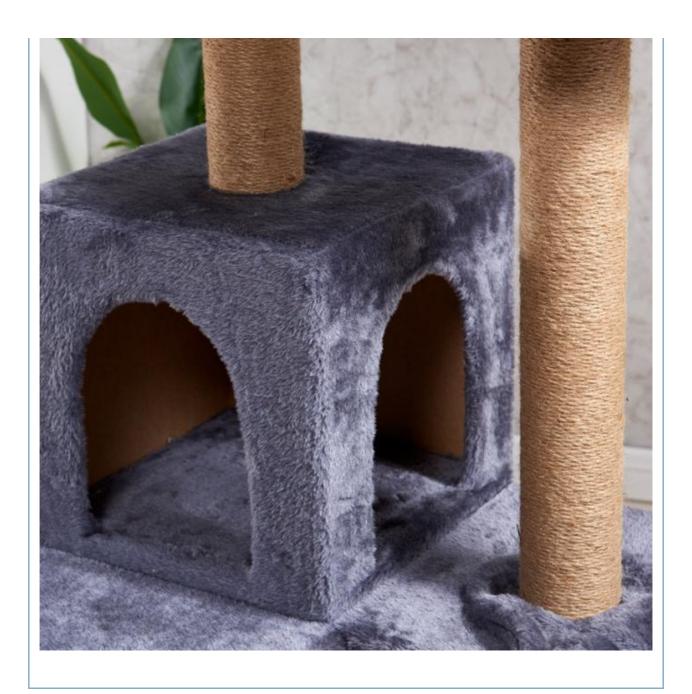

### More Images

2. Key Features

Durable Construction: Made from high-quality materials, including faux fur and rope, ensuring long-lasting use.

Spacious Design: Ample space for large cats to climb, lounge, and play.

Sisal Scratching Posts: Covered with robust sisal to promote healthy scratching habits.