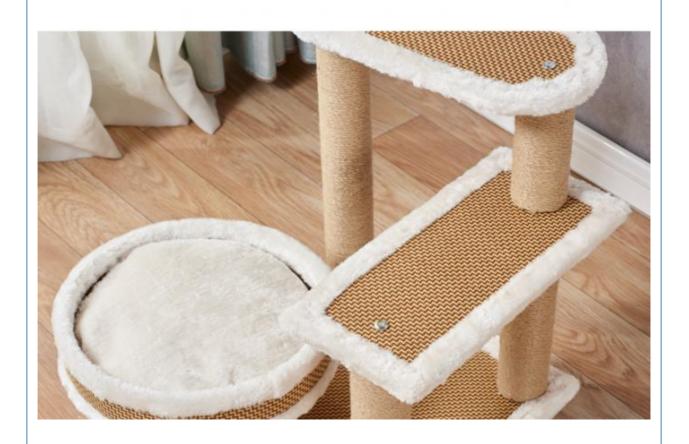

## More Images

2. Key Features

Heavy Duty Construction: Built from sturdy materials to withstand vigorous play and climbing.

Sisal Scratching Posts: Covered with durable sisal rope to promote healthy scratching habits.

Multiple Levels: Various platforms and levels provide ample space for climbing and lounging.

Interactive Elements: Includes hanging toys to stimulate your cat's natural hunting instincts.

Comfortable Platforms: Soft surfaces for cozy lounging spots.