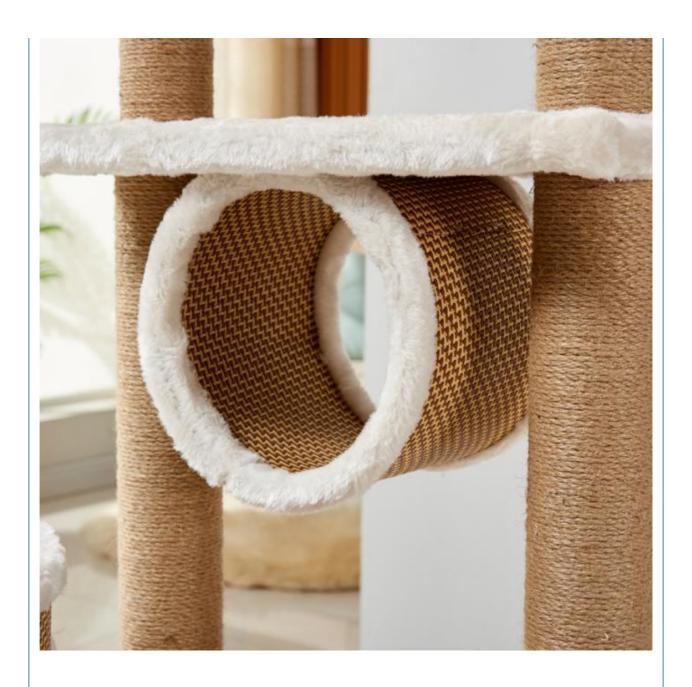

## More Images

Multiple Levels: Various platforms and levels provide ample space for climbing and lounging.

Interactive Elements: Includes hanging toys to stimulate your cat's natural hunting instincts.

Comfortable Platforms: Soft surfaces for cozy lounging spots.