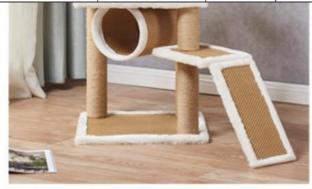

## More Images

#### **Product Description**

Cat Tree House Scratching Post Heavy Duty Sisal Rop Tower Column Climbing **Products Description** 

Cat Tree House Scratching Post Heavy Duty Sisal Rope Tower Column Climbing

Multiple Levels: Various platforms and levels provide ample space for climbing and lounging.

Interactive Elements: Includes hanging toys to stimulate your cat's natural hunting instincts.

Comfortable Platforms: Soft surfaces for cozy lounging spots.

Stable Base: Ensures the tree remains steady and safe during play.

3. Usage Scenarios Ideal for indoor use, this cat tree provides a dedicated space for your cat to play, scratch, and relax. Suitable for apartments, houses, and any cat-friendly environment, offering a fun and engaging activity center for your feline friend.