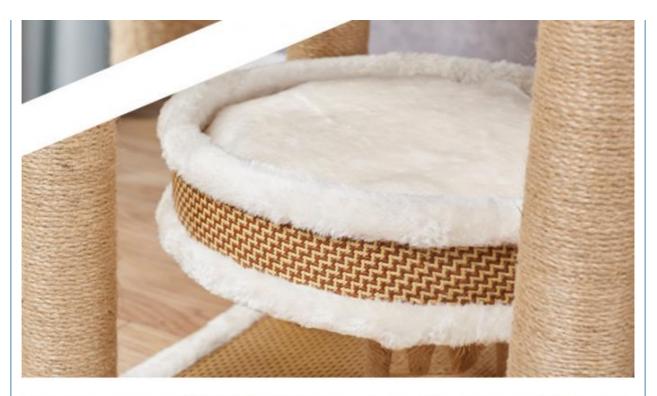

2. Key Features

Heavy Duty Construction: Built from sturdy materials to withstand vigorous play and climbing.

Sisal Scratching Posts: Covered with durable sisal rope to promote healthy scratching habits.

Multiple Levels: Various platforms and levels provide ample space for climbing and lounging.

Interactive Elements: Includes hanging toys to stimulate your cat's natural hunting instincts.

Comfortable Platforms: Soft surfaces for cozy lounging spots.