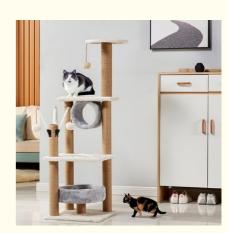

## More Images

#### **Product Description**

Cat Tree House Scratching Post Heavy Duty Sisal Rop Tower Column Climbing **Products Description** 

Cat Tree House Scratching Post Heavy Duty Sisal Rope Tower Column Climbing

1. Introduction Struggling to keep your cat entertained and active? The Heavy Duty Sisal Rope Tower is the perfect solution! Designed for climbing, scratching, and exploring, this cat tree house offers everything your feline friend needs to stay engaged and healthy, while protecting your furniture from scratches.