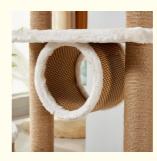

## More Images

#### **Product Description**

Cat Tree House Scratching Post Heavy Duty Sisal Rop Tower Column Climbing **Products Description** 

Cat Tree House Scratching Post Heavy Duty Sisal Rope Tower Column Climbing

2. Key Features

Heavy Duty Construction: Built from sturdy materials to withstand vigorous play and climbing.

Sisal Scratching Posts: Covered with durable sisal rope to promote healthy scratching habits.