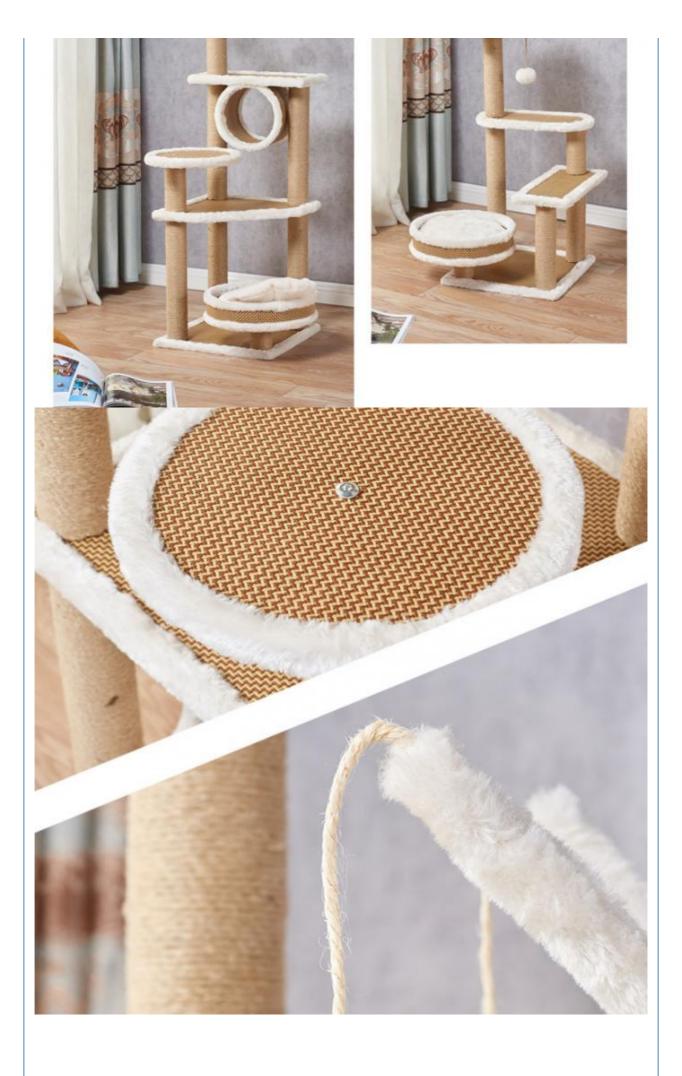

#### **Product Description**

Cat Tree House Scratching Post Heavy Duty Sisal Rop Tower Column Climbing **Products Description** 

Cat Tree House Scratching Post Heavy Duty Sisal Rope Tower Column Climbing

1. Introduction Struggling to keep your cat entertained and active? The Heavy Duty Sisal Rope Tower is the perfect solution! Designed for climbing, scratching, and exploring, this cat tree house offers everything your feline friend needs to stay engaged and healthy, while protecting your furniture from scratches.

2. Key Features

Heavy Duty Construction: Built from sturdy materials to withstand vigorous play and climbing.

Sisal Scratching Posts: Covered with durable sisal rope to promote healthy scratching habits.

Multiple Levels: Various platforms and levels provide ample space for climbing and lounging.

Interactive Elements: Includes hanging toys to stimulate your cat's natural hunting instincts.

Comfortable Platforms: Soft surfaces for cozy lounging spots.

Stable Base: Ensures the tree remains steady and safe during play.

3. Usage Scenarios Ideal for indoor use, this cat tree provides a dedicated space for your cat to play, scratch, and relax. Suitable for apartments, houses, and any cat-friendly environment, offering a fun and engaging activity center for your feline friend.