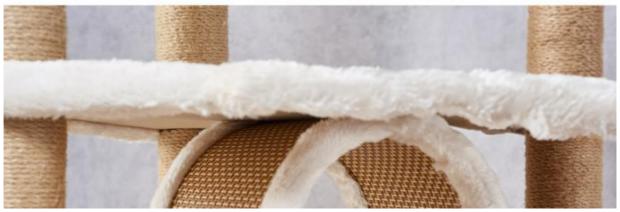

2. Key Features

Heavy Duty Construction: Built from sturdy materials to withstand vigorous play and climbing.

Sisal Scratching Posts: Covered with durable sisal rope to promote healthy scratching habits.

Multiple Levels: Various platforms and levels provide ample space for climbing and lounging.

Interactive Elements: Includes hanging toys to stimulate your cat's natural hunting instincts.

Comfortable Platforms: Soft surfaces for cozy lounging spots.