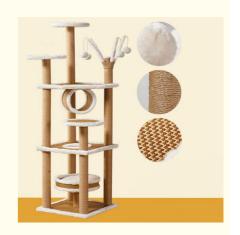

## More Images

### **Product Specification**

• Feature: Sustainable

Application: Cats

Material: Faux Fur, Wood, Sisal
 Product Name: Cat Climbing Frame
 Usage: Cat Playing

Color: Picture Showed
Function: Cat Funny
MOQ: 50pcs
OEM/ODM: Accpeted
Keyword: Cat Scracher
Suitable For: Cats Animals