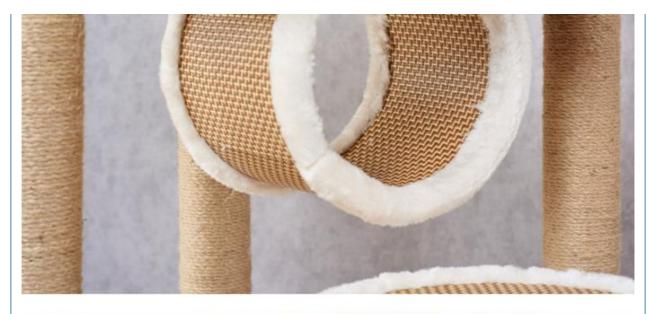

2. Key Features

Heavy Duty Construction: Built from sturdy materials to withstand vigorous play and climbing.

Sisal Scratching Posts: Covered with durable sisal rope to promote healthy scratching habits.

Multiple Levels: Various platforms and levels provide ample space for climbing and lounging.

Interactive Elements: Includes hanging toys to stimulate your cat's natural hunting instincts.

Comfortable Platforms: Soft surfaces for cozy lounging spots.