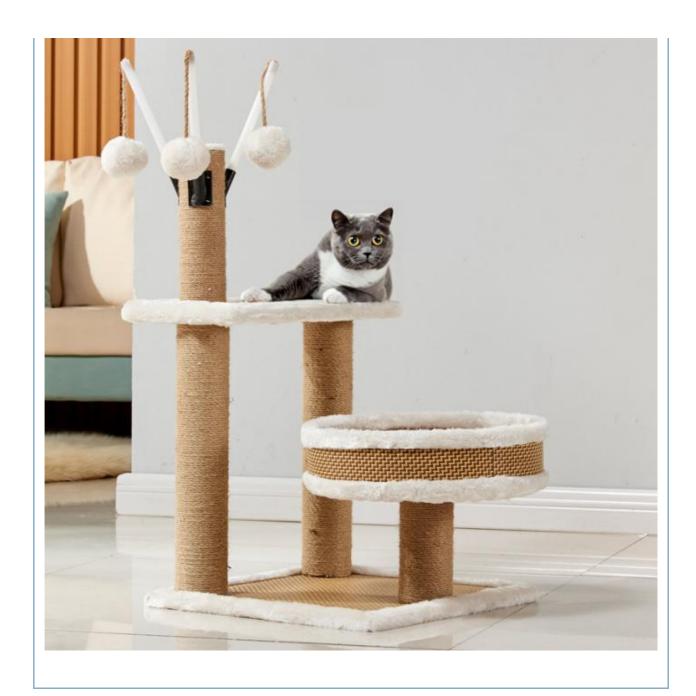

## More Images

Multiple Levels: Various platforms and levels provide ample space for climbing and lounging.

Interactive Elements: Includes hanging toys to stimulate your cat's natural hunting instincts.

Comfortable Platforms: Soft surfaces for cozy lounging spots.

Stable Base: Ensures the tree remains steady and safe during play.

3. Usage Scenarios Ideal for indoor use, this cat tree provides a dedicated space for your cat to play, scratch, and relax. Suitable for apartments, houses, and any cat-friendly environment, offering a fun and engaging activity center for your feline friend.