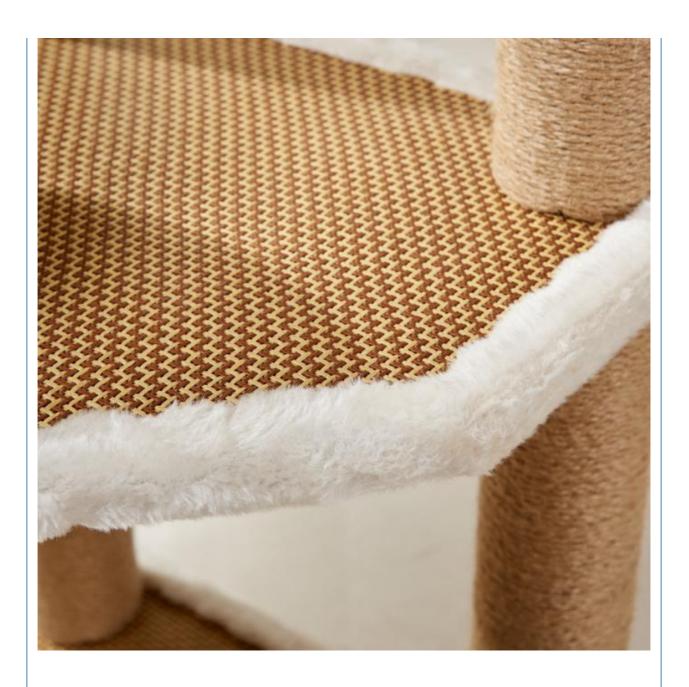

## More Images

2. Key Features

Heavy Duty Construction: Built from sturdy materials to withstand vigorous play and climbing.

Sisal Scratching Posts: Covered with durable sisal rope to promote healthy scratching habits.