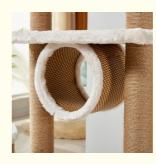

### **Basic Information**

Place of Origin: Sichuan, China
Brand Name: Chengbei
Model Number: TRS16
Minimum Order Quantity: 2 pieces

• Price: \$12.70 - \$21.90/pieces

Packaging Details: opp bag

• Supply Ability: 1000 Piece/Pieces per Week



# **Product Specification**

• Feature: Sustainable

Application: Cats

Material: Faux Fur, Wood, SisalProduct Name: Cat Climbing Frame

Usage: Cat Playing
Color: Picture Showed
Function: Cat Funny
MOQ: 2pcs
OEM/ODM: Accpeted
Keyword: Cat Scracher
Suitable For: Cats Animals

Advantage: Non Toxic Environmental Friendly

• Port: Shenzheng

Highlight: wood pet chew toys, sustainable pet chew toys,

wood interactive pet toys



# More Images









Our Product Introduction

# **Product Description**



# Products Description

Produce Name Cat Climbing MOQ 2 Pcs

Frame

Material Faux Fur, Sisal, OEM/ODM Acceeted particleboard

Colors Picture Showed Brand Name ChengBei

Size custom Suitable for Cats Animals

Shipping time 7-15days Advantage Non Toxic Environmental

Friendly

# **Product Details**





























Any questions, please feel free to contact us! We can also do OEM & ODM Hope you have a pleasant shopping experience!



# RELATED PRODUCTS

Company Profile



### **COMPANY PROFILE**

Chengdu Chengbei Technology Co., Ltd. established in 2021, is a professional trading company engaged in Pet Collar& Leash & Harness, Pet Cleaning, Pet Toys, Pet Bowls & Feeders, Pet Clothes, Pet Beds & Accessories, Pet Training T