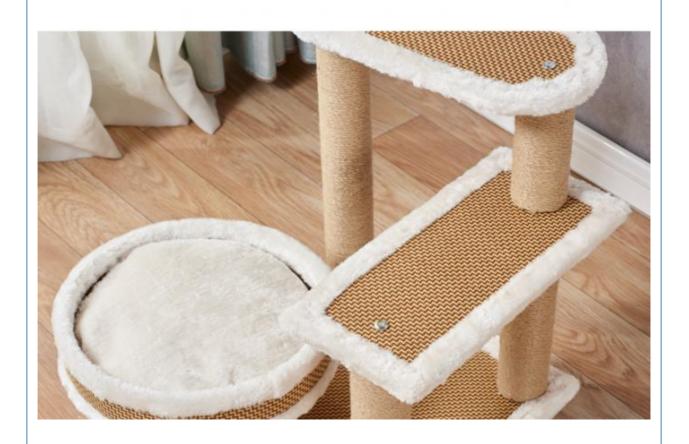

**

• Feature: Sustainable

Application: Cats

Material: Faux Fur, Wood, SisalProduct Name: Cat Climbing Frame

Usage: Cat Playing
Color: Picture Showed
Function: Cat Funny
MOQ: 2pcs
OEM/ODM: Accpeted
Keyword: Cat Scracher
Suitable For: Cats Animals

Advantage: Non Toxic Environmental Friendly

• Port: Shenzheng

Highlight: wood pet chew toys, sustainable pet chew toys,

wood interactive pet toys



# More Images









Our Product Introduction

# **Product Description**



# Products Description

Produce Name Cat Climbing MOQ 2 Pcs

Frame

Material Faux Fur, Sisal, OEM/ODM Acceeted particleboard

Colors Picture Showed Brand Name ChengBei

Size custom Suitable for Cats Animals

Shipping time 7-15days Advantage Non Toxic Environmental

Friendly

# **Product Details**





























Any questions, please feel free to contact us! We can also do OEM & ODM Hope you have a pleasant shopping experience!



# RELATED PRODUCTS

Company Profile



### **COMPANY PROFILE**

Chengdu Chengbei Technology Co., Ltd. established in 2021, is a professional trading company engaged in Pet Collar& Leash & Harness, Pet Cleaning, Pet Toys, Pet Bowls & Feeders, Pet Clothes, Pet Beds & Accessories, Pet Training Tools, etc. Dedicated to strict quality control and thoughtful customer service, our experienced staff members are always available to discuss your requirements and ensure full customer satisfacti-on.

Our target is to offer you the best quality and the most innovative petitems at competitive prices in China. Your OEM and ODM product are welcomed, our experienced engineers and