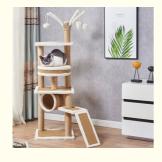

# **Product Specification**

• Feature: Sustainable

Application: Cats

Material: Faux Fur, Wood, SisalProduct Name: Cat Climbing Frame

Usage: Cat Playing
Color: Picture Showed
Function: Cat Funny
MOQ: 2pcs
OEM/ODM: Accpeted
Keyword: Cat Scracher
Suitable For: Cats Animals

# Products Description

Produce Name Cat Climbing MOQ 2 Pcs

Frame

Material Faux Fur, Sisal, OEM/ODM Acceeted particleboard

Colors Picture Showed Brand Name ChengBei

Size custom Suitable for Cats Animals

Shipping time 7-15days Advantage Non Toxic Environmental