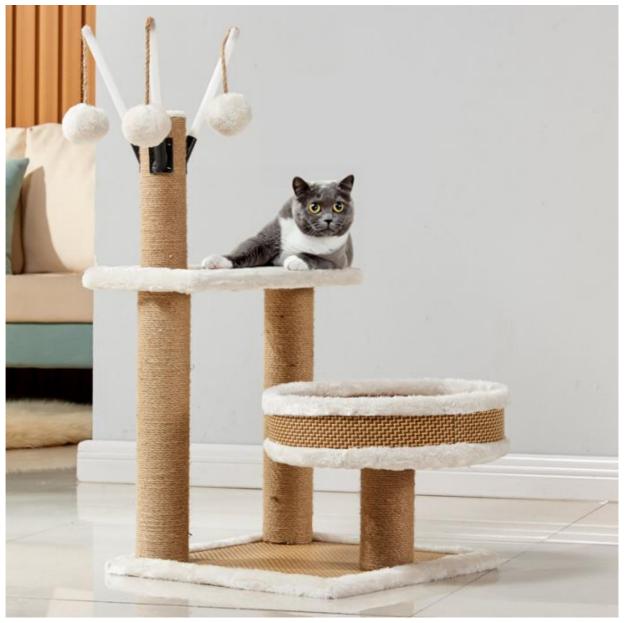

# Products Description

Produce Name Cat Climbing MOQ 2 Pcs

Frame

Material Faux Fur, Sisal, OEM/ODM Acceeted particleboard

Colors Picture Showed Brand Name ChengBei

Size custom Suitable for Cats Animals

Shipping time 7-15days Advantage Non Toxic Environmental

Friendly

# **Product Details**

Any questions, please feel free to contact us! We can also do OEM & ODM Hope you have a pleasant shopping experience!