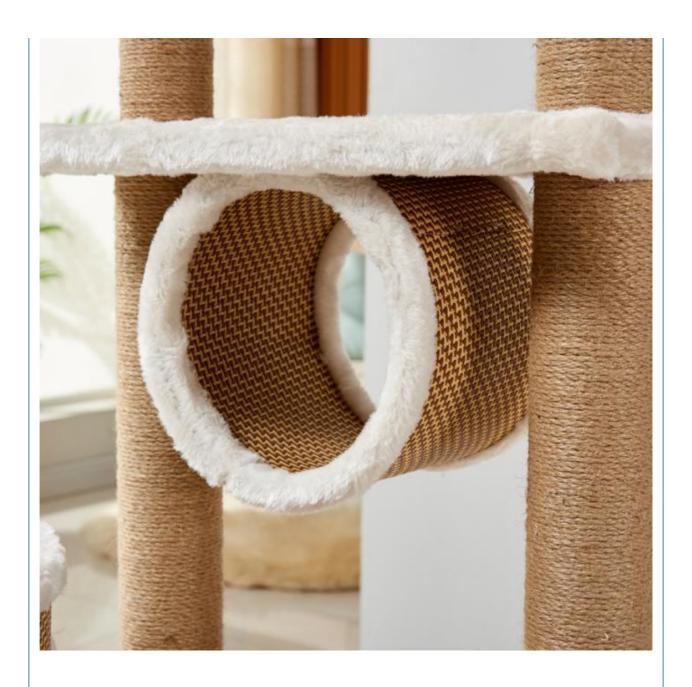

• Feature: Sustainable

Application: Cats

Material: Faux Fur, Wood, SisalProduct Name: Cat Climbing Frame

Usage: Cat Playing
Color: Picture Showed
Function: Cat Funny
MOQ: 2pcs
OEM/ODM: Accpeted
Keyword: Cat Scracher
Suitable For: Cats Animals

Advantage: Non Toxic Environmental Friendly

• Port: Shenzheng

Highlight: wood pet chew toys, sustainable pet chew toys,

wood interactive pet toys



# More Images









Our Product Introduction

# **Product Description**



# Products Description

Produce Name Cat Climbing MOQ 2 Pcs

Frame

Material Faux Fur, Sisal, OEM/ODM Acceeted particleboard

Colors Picture Showed Brand Name ChengBei

Size custom Suitable for Cats Animals

Shipping time 7-15days Advantage Non Toxic Environmental

Friendly

# **Product Details**





























Any questions, please feel free to contact us! We can also do OEM & ODM Hope you have a pleasant shopping experience!



# RELATED PRODUCTS

Company Profile



### **COMPANY PROFILE**

Chengdu Chengbei Technology Co., Ltd. established in 2021, is a professional trading company engaged in Pet Collar& Leash & Harness, Pet Cleaning, Pet Toys, Pet Bowls & Feeders, Pet Clothes, Pet Beds & Accessories, Pet Training Tools, etc. Dedicated to strict quality control and thoughtful customer service, our experienced staff members are always available to discuss your requirements and ensure full customer satisfacti-on.

Our target is to offer you the best quality and the most innovative petitems at competitive prices in China. Your OEM and ODM product are welcomed, our experienced engineers and des