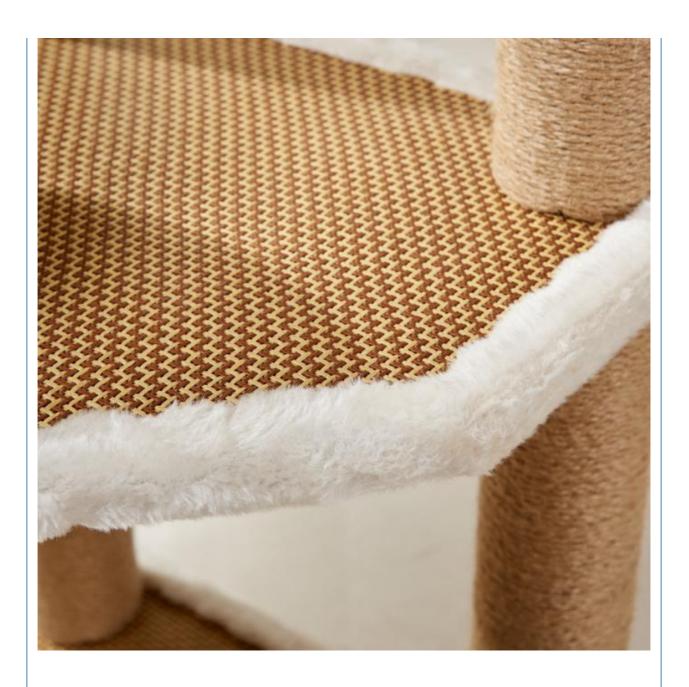

• Feature: Sustainable

Application: Cats

Material: Faux Fur, Wood, SisalProduct Name: Cat Climbing Frame

Usage: Cat Playing
Color: Picture Showed
Function: Cat Funny
MOQ: 2pcs
OEM/ODM: Accpeted
Keyword: Cat Scracher
Suitable For: Cats Animals

Advantage: Non Toxic Environmental Friendly

• Port: Shenzheng

Highlight: wood pet chew toys, sustainable pet chew toys,

wood interactive pet toys



# More Images









Our Product Introduction

# **Product Description**



# Products Description

Produce Name Cat Climbing MOQ 2 Pcs

Frame

Material Faux Fur, Sisal, OEM/ODM Acceeted particleboard

Colors Picture Showed Brand Name ChengBei

Size custom Suitable for Cats Animals

Shipping time 7-15days Advantage Non Toxic Environmental

Friendly

# **Product Details**





























Any questions, please feel free to contact us! We can also do OEM & ODM Hope you have a pleasant shopping experience!



# RELATED PRODUCTS

Company Profile



### **COMPANY PROFILE**

Chengdu Chengbei Technology Co., Ltd. established in 2021, is a professional trading company engaged in Pet Collar& Leash & Harness, Pet Cleaning, Pet Toys, Pet Bowls & Feeders, Pet Clothes, Pet Beds & Accessories, Pet Training Tools, etc. Dedicated to strict quality control and thoughtful customer service, our experienced staff members are always available to discuss your requirements and ensure full customer satisfacti-on.

Our target is to offer you the best quality and the most innovative petitems at competitive prices in China. Your OEM and ODM product are welcomed, our experienced engineers and d