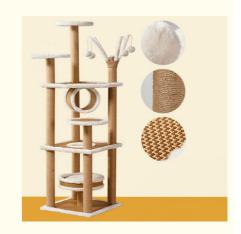

# **Product Specification**

• Feature: Sustainable

Application: Cats

Material: Faux Fur, Wood, SisalProduct Name: Cat Climbing Frame

Usage: Cat Playing
Color: Picture Showed
Function: Cat Funny
MOQ: 2pcs
OEM/ODM: Accpeted
Keyword: Cat Scracher
Suitable For: Cats Animals

# Products Description

Produce Name Cat Climbing MOQ 2 Pcs

Frame

Material Faux Fur, Sisal, OEM/ODM Acceeted particleboard

Colors Picture Showed Brand Name ChengBei

Size custom Suitable for Cats Animals

Shipping time 7-15days Advantage Non Toxic Environmental