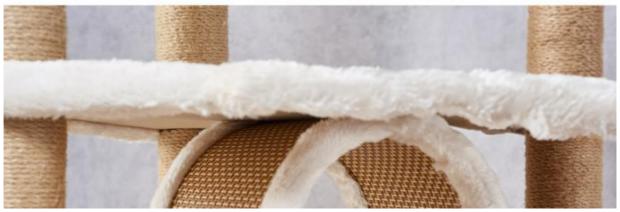

cation**

• Feature: Sustainable

Application: Cats

Material: Faux Fur, Wood, SisalProduct Name: Cat Climbing Frame

Usage: Cat Playing
Color: Picture Showed
Function: Cat Funny
MOQ: 2pcs
OEM/ODM: Accpeted
Keyword: Cat Scracher
Suitable For: Cats Animals

Advantage: Non Toxic Environmental Friendly

• Port: Shenzheng

Highlight: wood pet chew toys, sustainable pet chew toys,

wood interactive pet toys



# More Images









Our Product Introduction

# **Product Description**



# Products Description

Produce Name Cat Climbing MOQ 2 Pcs

Frame

Material Faux Fur, Sisal, OEM/ODM Acceeted particleboard

Colors Picture Showed Brand Name ChengBei

Size custom Suitable for Cats Animals

Shipping time 7-15days Advantage Non Toxic Environmental

Friendly

# **Product Details**





























Any questions, please feel free to contact us! We can also do OEM & ODM Hope you have a pleasant shopping experience!



# RELATED PRODUCTS

Company Profile



### **COMPANY PROFILE**

Chengdu Chengbei Technology Co., Ltd. established in 2021, is a professional trading company engaged in Pet Collar& Leash & Harness, Pet Cleaning, Pet Toys, Pet Bowls & Feeders, Pet Clothes, Pet Beds & Accessories, Pet Training Tools, etc. Dedicated to strict quality control and thoughtful customer service, our experienced staff members are always available to discuss your requirements and ensure full customer satisfacti-on.

Our target is to offer you the best quality and the most innovative petitems at competitive prices in China. Your OEM and ODM product are welcomed, our experienced enginee