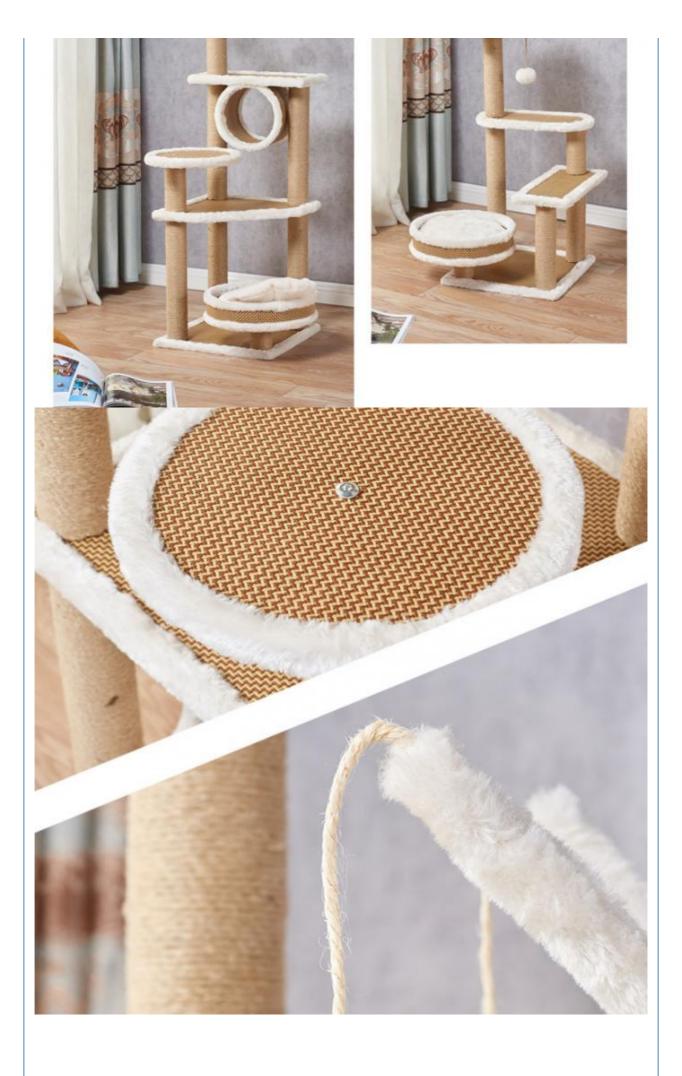

# More Images

Our Product Introduction

# **Product Description**

# Products Description

Produce Name Cat Climbing MOQ 2 Pcs

Frame

Material Faux Fur, Sisal, OEM/ODM Acceeted particleboard

Colors Picture Showed Brand Name ChengBei

Size custom Suitable for Cats Animals

Shipping time 7-15days Advantage Non Toxic Environmental

Friendly

# **Product Details**

Any questions, please feel free to contact us! We can also do OEM & ODM Hope you have a pleasant shopping experience!