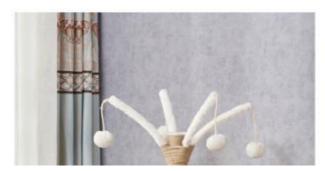

ct Specification**

• Feature: Sustainable

Application: Cats

Material: Faux Fur, Wood, SisalProduct Name: Cat Climbing Frame

Usage: Cat Playing
Color: Picture Showed
Function: Cat Funny
MOQ: 2pcs
OEM/ODM: Accpeted
Keyword: Cat Scracher
Suitable For: Cats Animals

Advantage: Non Toxic Environmental Friendly

• Port: Shenzheng

Highlight: wood pet chew toys, sustainable pet chew toys,

wood interactive pet toys



# More Images









Our Product Introduction

# **Product Description**



# Products Description

Produce Name Cat Climbing MOQ 2 Pcs

Frame

Material Faux Fur, Sisal, OEM/ODM Acceeted particleboard

Colors Picture Showed Brand Name ChengBei

Size custom Suitable for Cats Animals

Shipping time 7-15days Advantage Non Toxic Environmental

Friendly

# **Product Details**





























Any questions, please feel free to contact us! We can also do OEM & ODM Hope you have a pleasant shopping experience!



# RELATED PRODUCTS

Company Profile



### **COMPANY PROFILE**

Chengdu Chengbei Technology Co., Ltd. established in 2021, is a professional trading company engaged in Pet Collar& Leash & Harness, Pet Cleaning, Pet Toys, Pet Bowls & Feeders, Pet Clothes, Pet Beds & Accessories, Pet Training Tools, etc. Dedicated to strict quality control and thoughtful customer service, our experienced staff members are always available to discuss your requirements and ensure full customer satisfacti-on.

Our target is to offer you the best quality and the most innovative petitems at competitive prices in China. Your OEM and ODM product are welcomed, our experienc