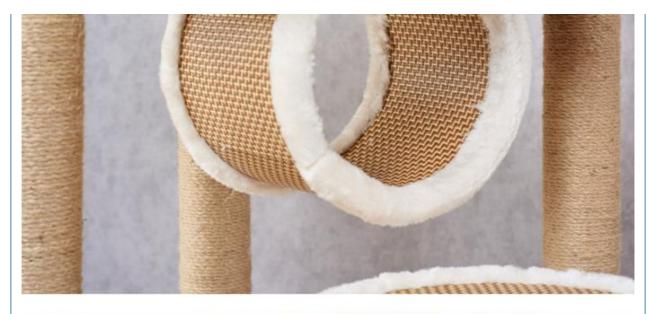

tion**

• Feature: Sustainable

Application: Cats

Material: Faux Fur, Wood, SisalProduct Name: Cat Climbing Frame

Usage: Cat Playing
Color: Picture Showed
Function: Cat Funny
MOQ: 2pcs
OEM/ODM: Accpeted
Keyword: Cat Scracher
Suitable For: Cats Animals

Advantage: Non Toxic Environmental Friendly

• Port: Shenzheng

Highlight: wood pet chew toys, sustainable pet chew toys,

wood interactive pet toys



# More Images









Our Product Introduction

# **Product Description**



# Products Description

Produce Name Cat Climbing MOQ 2 Pcs

Frame

Material Faux Fur, Sisal, OEM/ODM Acceeted particleboard

Colors Picture Showed Brand Name ChengBei

Size custom Suitable for Cats Animals

Shipping time 7-15days Advantage Non Toxic Environmental

Friendly

# **Product Details**





























Any questions, please feel free to contact us! We can also do OEM & ODM Hope you have a pleasant shopping experience!



# RELATED PRODUCTS

Company Profile



### **COMPANY PROFILE**

Chengdu Chengbei Technology Co., Ltd. established in 2021, is a professional trading company engaged in Pet Collar& Leash & Harness, Pet Cleaning, Pet Toys, Pet Bowls & Feeders, Pet Clothes, Pet Beds & Accessories, Pet Training Tools, etc. Dedicated to strict quality control and thoughtful customer service, our experienced staff members are always available to discuss your requirements and ensure full customer satisfacti-on.

Our target is to offer you the best quality and the most innovative petitems at competitive prices in China. Your OEM and ODM product are welcomed, our experienced engineers