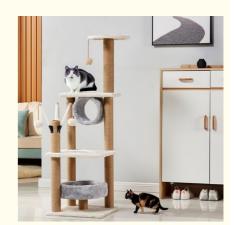

# **Product Specification**

• Feature: Sustainable

Application: Cats

Material: Faux Fur, Wood, SisalProduct Name: Cat Climbing Frame

Usage: Cat Playing
Color: Picture Showed
Function: Cat Funny
MOQ: 2pcs
OEM/ODM: Accpeted
Keyword: Cat Scracher
Suitable For: Cats Animals

# Products Description

Produce Name Cat Climbing MOQ 2 Pcs

Frame

Material Faux Fur, Sisal, OEM/ODM Acceeted particleboard

Colors Picture Showed Brand Name ChengBei

Size custom Suitable for Cats Animals

Shipping time 7-15days Advantage Non Toxic Environmental