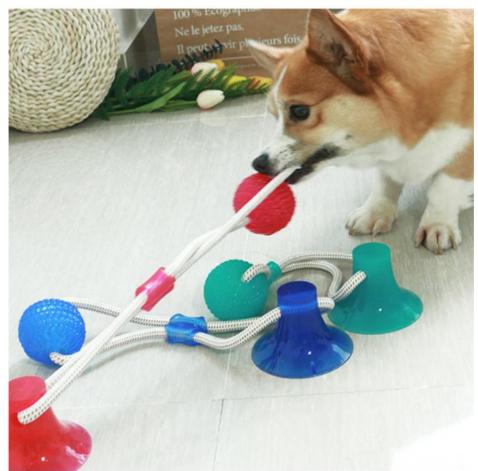

#### 5. Interactive Tug and Pull Fun

Designed for solo or interactive play, this toy enhances your dog's physical and mental stimulation, keeping them happy and healthy.

Dental Care Routine: Use during chewing sessions to improve oral hygiene.

Interactive Bonding: Play tug-of-war with your dog by holding the rope for added fun.