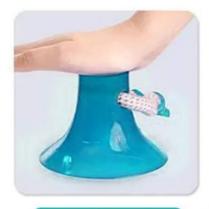

#### 1. Powerful Suction Cup for Stability

The strong suction cup adheres firmly to smooth surfaces, allowing your dog to tug and pull without the toy moving. Perfect for self-play sessions when you're busy.

#### **Perfect Play Scenarios**

Indoor Fun: Attach the suction cup to floors, tiles, or other smooth surfaces for hours of self-play.

Energy Release: Great for high-energy dogs that need extra physical activity.

## **WILL STICK BETTER TO:**

Room 502A, Building 1, 38 Tianyi Street, High-Tech Zone, Chengdu, Sichuan, China