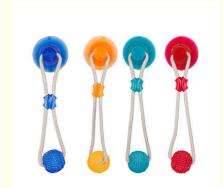

• Colour: Blue, Green, Rose Red, Orange, Purple

Size: 20x10x7cm
OEM/ODM: Acceptable
MOQ: 100 Pcs

Highlight: red pet chew toys, rose pet chew toys,

red interactive pet toys