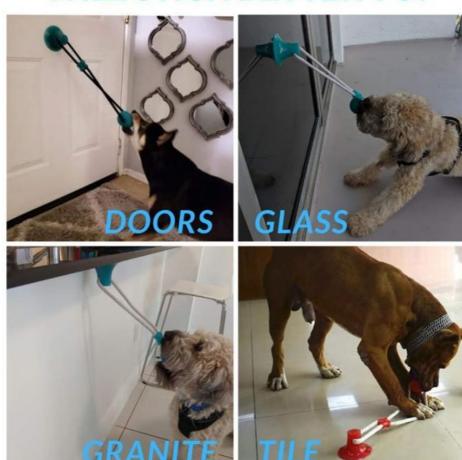

#### **Perfect Play Scenarios**

Indoor Fun: Attach the suction cup to floors, tiles, or other smooth surfaces for hours of self-play.

Energy Release: Great for high-energy dogs that need extra physical activity.

## **WILL STICK BETTER TO:**

Room 502A, Building 1, 38 Tianyi Street, High-Tech Zone, Chengdu, Sichuan, China