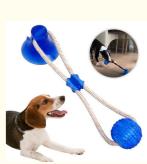

#### **Durable Suction Cup Tug Toy: The Ultimate Self-Play Solution for Dogs**

Tired of dealing with your dog's endless energy? The Pet Dog Self-Play Tug Pull Toy is here to save the day! Designed to keep your dog entertained, reduce boredom, and promote healthy chewing habits, this durable suction cup toy is the perfect companion for every playful pup.

#### 1. Powerful Suction Cup for Stability

The strong suction cup adheres firmly to smooth surfaces, allowing your dog to tug and pull without the toy moving. Perfect for self-play sessions when you're busy.

#### **Perfect Play Scenarios**

Indoor Fun: Attach the suction cup to floors, tiles, or other smooth surfaces for hours of self-play.

Energy Release: Great for high-energy dogs that need extra physical activity.