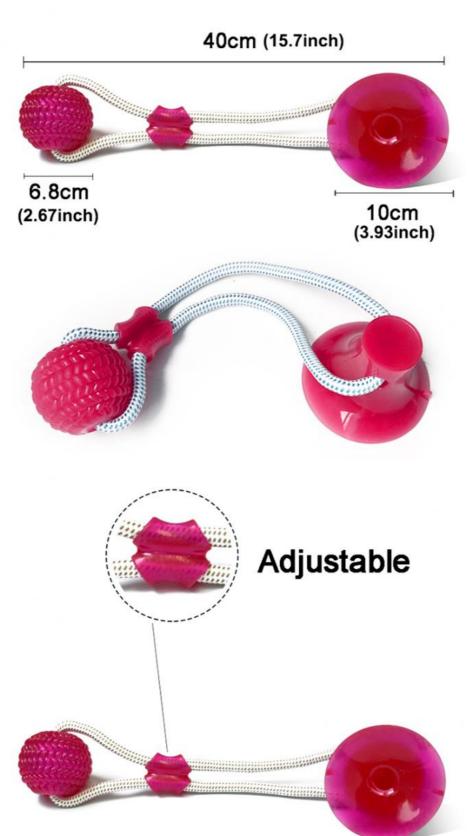

#### **Product Specification**

• Feature: Stocked, Teeth Cleaning, with Suction

Cup, TPR Safety Material

Application: Dogs, Dog, CatMaterial: TPR, TPR

• Product Name: Dog Ball With Suction Cup

• Type: Training Ball Toy

• Colour: Blue, Green, Rose Red, Orange, Purple

Size: 20x10x7cm
OEM/ODM: Acceptable
MOQ: 100 Pcs

Highlight: red pet chew toys, rose pet chew toys,

red interactive pet toys

#### 1. Powerful Suction Cup for Stability

The strong suction cup adheres firmly to smooth surfaces, allowing your dog to tug and pull without the toy moving. Perfect for self-play sessions when you're busy.

#### 4. Vent Hole Design

Smart vent holes ensure safety by releasing air pressure during intense play, preventing strain on your dog's teeth and jaws.

### **EXCELLENT DESIGN**

Suction Cun

Squeeze After Pressing

Elastic Ball

**Easy To Release** 