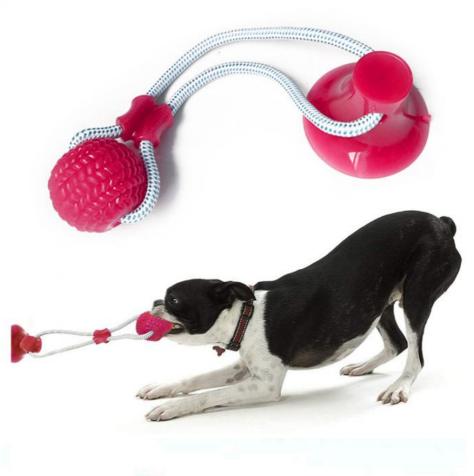

#### **Durable Suction Cup Tug Toy: The Ultimate Self-Play Solution for Dogs**

Tired of dealing with your dog's endless energy? The Pet Dog Self-Play Tug Pull Toy is here to save the day! Designed to keep your dog entertained, reduce boredom, and promote healthy chewing habits, this durable suction cup toy is the perfect companion for every playful pup.

#### 1. Powerful Suction Cup for Stability

The strong suction cup adheres firmly to smooth surfaces, allowing your dog to tug and pull without the toy moving. Perfect for self-play sessions when you're busy.

#### **Perfect Play Scenarios**

Indoor Fun: Attach the suction cup to floors, tiles, or other smooth surfaces for hours of self-play.

Energy Release: Great for high-energy dogs that need extra physical activity.

Dental Care Routine: Use during chewing sessions to improve oral hygiene.

Interactive Bonding: Play tug-of-war with your dog by holding the rope for added fun.