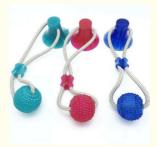

#### **Product Specification**

• Feature: Stocked, Teeth Cleaning, with Suction

Cup, TPR Safety Material

Application: Dogs, Dog, CatMaterial: TPR, TPR

• Product Name: Dog Ball With Suction Cup

• Type: Training Ball Toy

• Colour: Blue, Green, Rose Red, Orange, Purple

Size: 20x10x7cm
OEM/ODM: Acceptable
MOQ: 100 Pcs

Highlight: red pet chew toys, rose pet chew toys,

red interactive pet toys

#### More Images

Our Product Introduction