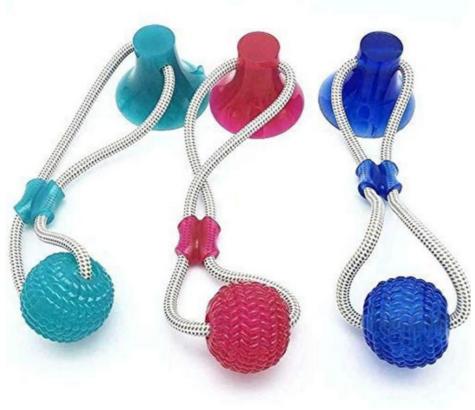

#### **Product Specification**

• Feature: Stocked, Teeth Cleaning, with Suction

Cup, TPR Safety Material

Application: Dogs, Dog, CatMaterial: TPR, TPR

• Product Name: Dog Ball With Suction Cup

• Type: Training Ball Toy

• Colour: Blue, Green, Rose Red, Orange, Purple

Size: 20x10x7cm
OEM/ODM: Acceptable
MOQ: 100 Pcs

Highlight: red pet chew toys, rose pet chew toys,

red interactive pet toys

#### More Images

Our Product Introduction