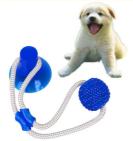

#### **Perfect Play Scenarios**

Indoor Fun: Attach the suction cup to floors, tiles, or other smooth surfaces for hours of self-play.

Energy Release: Great for high-energy dogs that need extra physical activity.