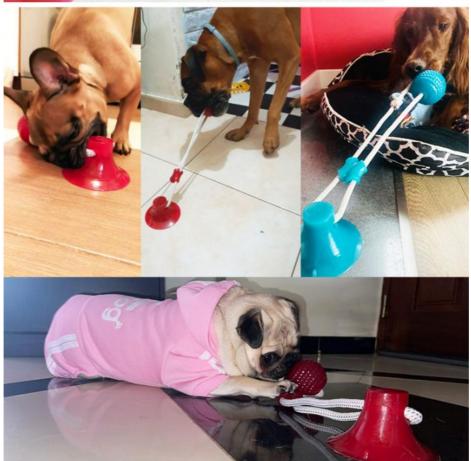

#### **Durable Suction Cup Tug Toy: The Ultimate Self-Play Solution for Dogs**

Tired of dealing with your dog's endless energy? The Pet Dog Self-Play Tug Pull Toy is here to save the day! Designed to keep your dog entertained, reduce boredom, and promote healthy chewing habits, this durable suction cup toy is the perfect companion for every playful pup.

#### **Key Features**

#### 1. Powerful Suction Cup for Stability

The strong suction cup adheres firmly to smooth surfaces, allowing your dog to tug and pull without the toy moving. Perfect for self-play sessions when you're busy.

#### **Perfect Play Scenarios**

Indoor Fun: Attach the suction cup to floors, tiles, or other smooth surfaces for hours of self-play.

Energy Release: Great for high-energy dogs that need extra physical activity.

Dental Care Routine: Use during chewing sessions to improve oral hygiene.

Interactive Bonding: Play tug-of-war with your dog by holding the rope for added fun.