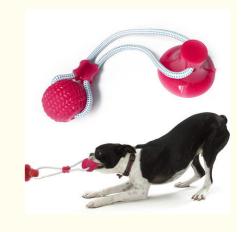

#### **Durable Suction Cup Tug Toy: The Ultimate Self-Play Solution for Dogs**

Tired of dealing with your dog's endless energy? The Pet Dog Self-Play Tug Pull Toy is here to save the day! Designed to keep your dog entertained, reduce boredom, and promote healthy chewing habits, this durable suction cup toy is the perfect companion for every playful pup.

#### **Perfect Play Scenarios**

Indoor Fun: Attach the suction cup to floors, tiles, or other smooth surfaces for hours of self-play.

Energy Release: Great for high-energy dogs that need extra physical activity.

Dental Care Routine: Use during chewing sessions to improve oral hygiene.

Interactive Bonding: Play tug-of-war with your dog by holding the rope for added fun.