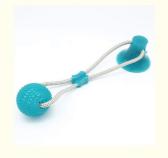

#### **Product Specification**

• Feature: Stocked, Teeth Cleaning, with Suction

Cup, TPR Safety Material

Application: Dogs, Dog, CatMaterial: TPR, TPR

• Product Name: Dog Ball With Suction Cup

• Type: Training Ball Toy

#### 2. Built for Tough Chewers

Made from high-quality TPR material, this toy is built to withstand aggressive chewing, making it ideal for dogs with strong jaws.