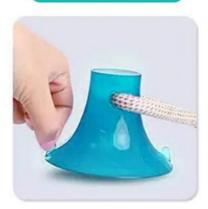

#### 1. Powerful Suction Cup for Stability

The strong suction cup adheres firmly to smooth surfaces, allowing your dog to tug and pull without the toy moving. Perfect for self-play sessions when you're busy.

#### **Safety Tips**

Ensure Secure Placement: Attach the suction cup to a clean, smooth surface for maximum stability.

Supervise Play: Monitor your dog during play to ensure they use the toy safely.

Regular Inspection: Check for signs of wear and replace the toy if it becomes damaged.

### **EXCELLENT DESIGN**

Suction Cun

Squeeze After Pressing

Elastic Ball

**Easy To Release** 