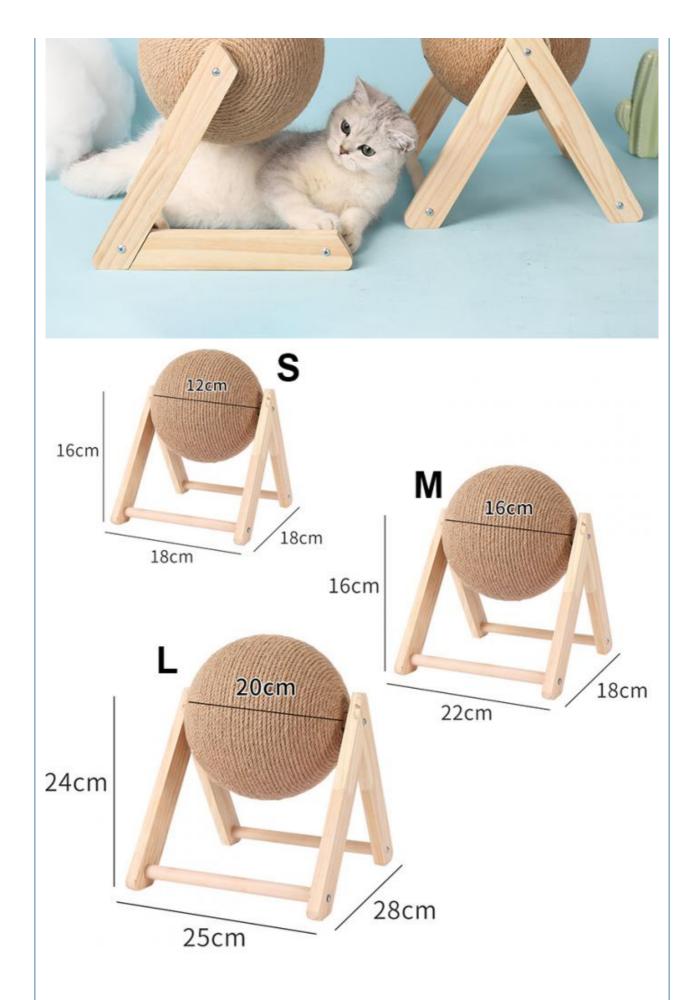

# **Products Description**

| Produce Name  | Cat Scratching Ball | MOQ          | 2 Pcs            |
|---------------|---------------------|--------------|------------------|
| Material      | Wood                | OEM/ODM      | Accpeted         |
| Colors        | custom              | Brand Name   | ChengBei         |
| Size          | S,M,L               | Function     | sharpening claws |
| Shipping time | 7-15davs            | Suitable for | Cats Training    |