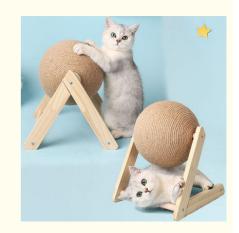

### **Product Specification**

Stocked • Feature: · Application: Cats Material: Wood

Cat Scratching Ball Product Name:

· Usage: Cat Playing Carton Box · Packing:

Function: **Sharpening Claws** 

Sample Time: 7-15 Days • MOQ: 10pcs • Suitable For:

# **Products Description**

| Produce Name  | Cat Scratching Ball | MOQ          | 2 Pcs            |
|---------------|---------------------|--------------|------------------|
| Material      | Wood                | OEM/ODM      | Accpeted         |
| Colors        | custom              | Brand Name   | ChengBei         |
| Size          | S,M,L               | Function     | sharpening claws |
| Shipping time | 7-15davs            | Suitable for | Cats Training    |