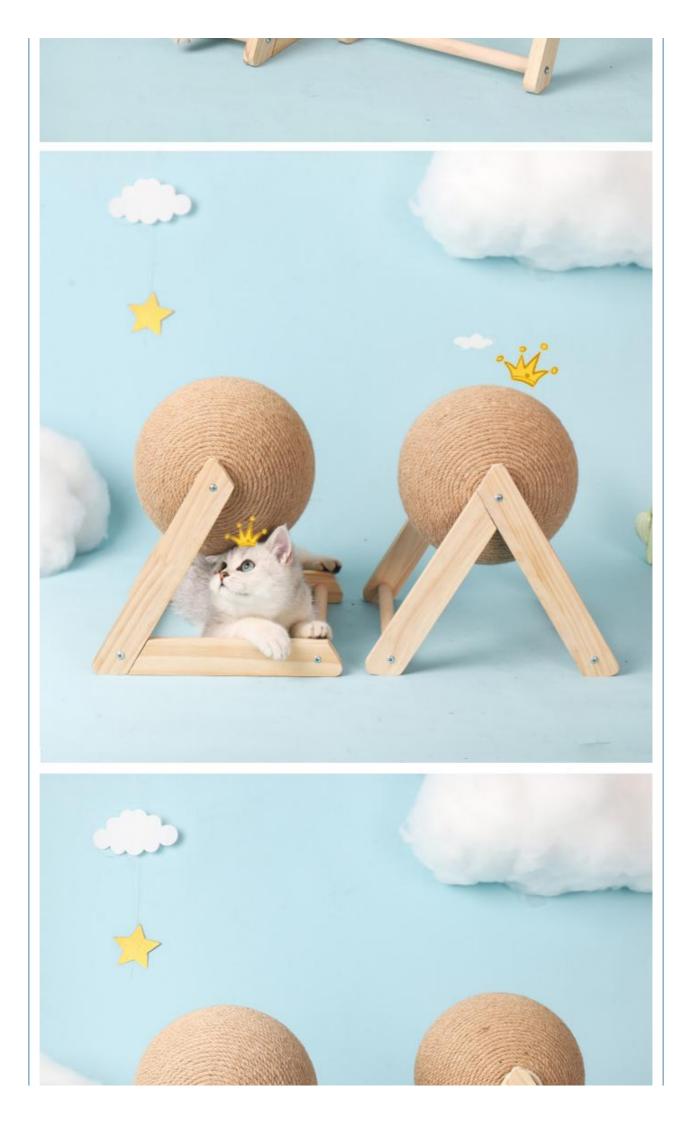

Shenzheng

• Highlight: wood pet chew toys, wood interactive pet toys



### More Images









Our Product Introduction

## **Product Description**



# **Products Description**

| Produce Name  | Cat Scratching Ball | MOQ          | 2 Pcs            |
|---------------|---------------------|--------------|------------------|
| Material      | Wood                | OEM/ODM      | Accpeted         |
| Colors        | custom              | Brand Name   | ChengBei         |
| Size          | S,M,L               | Function     | sharpening claws |
| Shipping time | 7-15davs            | Suitable for | Cats Training    |

# **Product Details**





Four Corner Splicing

Fine work grinding

Self tapping wire

Secure and secure





Firm and firm

Solid wood supports are more durable















Any questions, please feel free to contact us! We can also do OEM & ODM Hope you have a pleasant shopping experience!



# RELATED PRODUCTS

Company Profile



#### **COMPANY PROFILE**

Chengdu Chengbei Technology Co., Ltd. established in 2021, is a professional trading company engaged in Pet Collar& Leash & Harness, Pet Cleaning, Pet Toys, Pet Bowls & Feeders, Pet Clothes, Pet Beds & Accessories, Pet Training Tools, etc. Dedicated to strict quality control and thoughtful customer service, our experienced staff members are always available to discuss your requirements and ensure full customer satisfacti-on.

Our target is to offer you the best quality and the most innovative petitems at competitive prices in China. Your OEM and ODM product are welcomed, our experienced engineers and