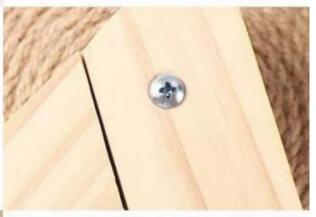

# **Product Details**

Four Corner Splicing

Fine work grinding

Self tapping wire

Secure and secure

Firm and firm

Solid wood supports are more durable

Any questions, please feel free to contact us! We can also do OEM & ODM Hope you have a pleasant shopping experience!