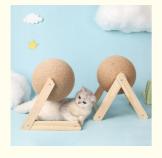

### **Product Specification**

Stocked • Feature: · Application: Cats Material: Wood

Cat Scratching Ball Product Name:

· Usage: Cat Playing Carton Box · Packing:

Function: **Sharpening Claws** 

Sample Time: 7-15 Days • MOQ: 10pcs • Suitable For:

# **Products Description**

| Produce Name  | Cat Scratching Ball | MOQ          | 2 Pcs            |
|---------------|---------------------|--------------|------------------|
| Material      | Wood                | OEM/ODM      | Accpeted         |
| Colors        | custom              | Brand Name   | ChengBei         |
| Size          | S,M,L               | Function     | sharpening claws |
| Shipping time | 7-15davs            | Suitable for | Cats Training    |