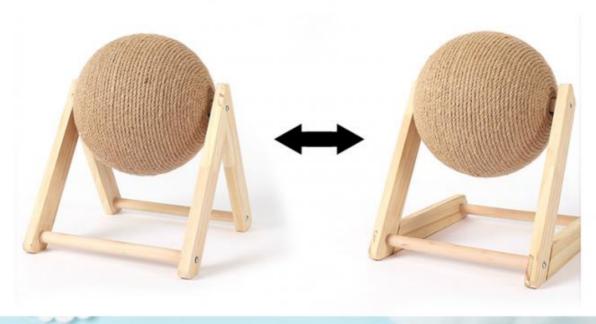

Port: Shenzheng

• Highlight: wood pet chew toys, wood interactive pet toys



### More Images









Our Product Introduction

## **Product Description**



# **Products Description**

| Produce Name  | Cat Scratching Ball | MOQ          | 2 Pcs            |
|---------------|---------------------|--------------|------------------|
| Material      | Wood                | OEM/ODM      | Accpeted         |
| Colors        | custom              | Brand Name   | ChengBei         |
| Size          | S,M,L               | Function     | sharpening claws |
| Shipping time | 7-15davs            | Suitable for | Cats Training    |

# **Product Details**





Four Corner Splicing

Fine work grinding

Self tapping wire

Secure and secure





Firm and firm

Solid wood supports are more durable















Any questions, please feel free to contact us! We can also do OEM & ODM Hope you have a pleasant shopping experience!



# RELATED PRODUCTS

Company Profile



#### **COMPANY PROFILE**

Chengdu Chengbei Technology Co., Ltd. established in 2021, is a professional trading company engaged in Pet Collar& Leash & Harness, Pet Cleaning, Pet Toys, Pet Bowls & Feeders, Pet Clothes, Pet Beds & Accessories, Pet Training Tools, etc. Dedicated to strict quality control and thoughtful customer service, our experienced staff members are always available to discuss your requirements and ensure full customer satisfacti-on.

Our target is to offer you the best quality and the most innovative petitems at competitive prices in China. Your OEM and ODM product are welcomed, our experienced engineer