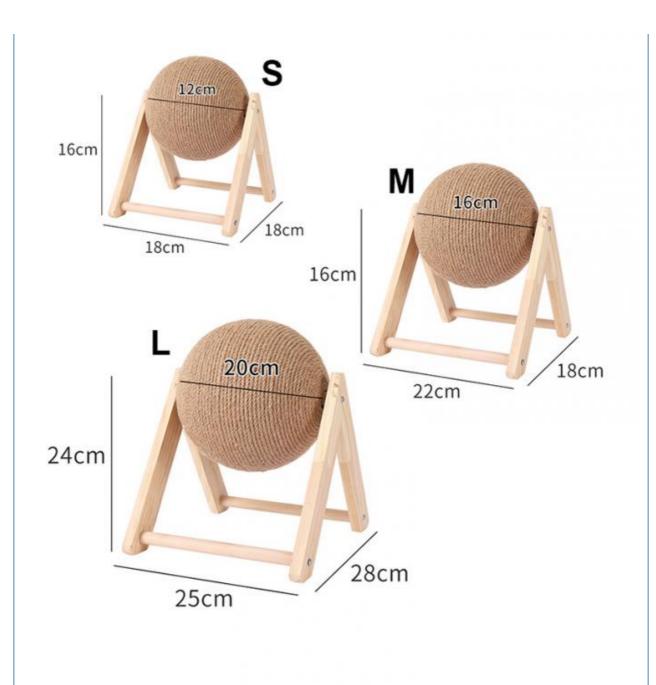

# **Products Description**

| Produce Name  | Cat Scratching Ball | MOQ          | 2 Pcs            |
|---------------|---------------------|--------------|------------------|
| Material      | Wood                | OEM/ODM      | Accpeted         |
| Colors        | custom              | Brand Name   | ChengBei         |
| Size          | S,M,L               | Function     | sharpening claws |
| Shipping time | 7-15davs            | Suitable for | Cats Training    |