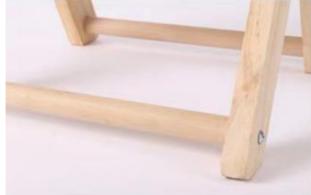

# **Product Details**

Four Corner Splicing

Fine work grinding

Self tapping wire

Secure and secure

Firm and firm

Solid wood supports are more durable

Any questions, please feel free to contact us! We can also do OEM & ODM Hope you have a pleasant shopping experience!