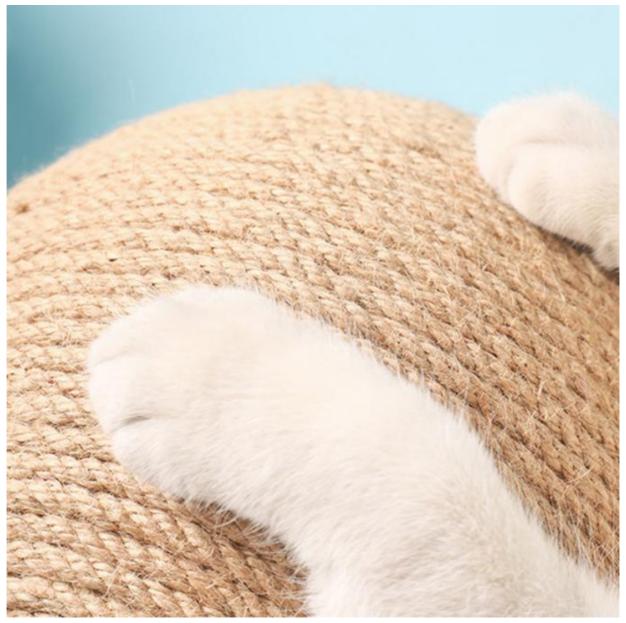

# **Product Details**

Four Corner Splicing

Fine work grinding

Self tapping wire

Secure and secure

Firm and firm

Solid wood supports are more durable

Any questions, please feel free to contact us! We can also do OEM & ODM Hope you have a pleasant shopping experience!