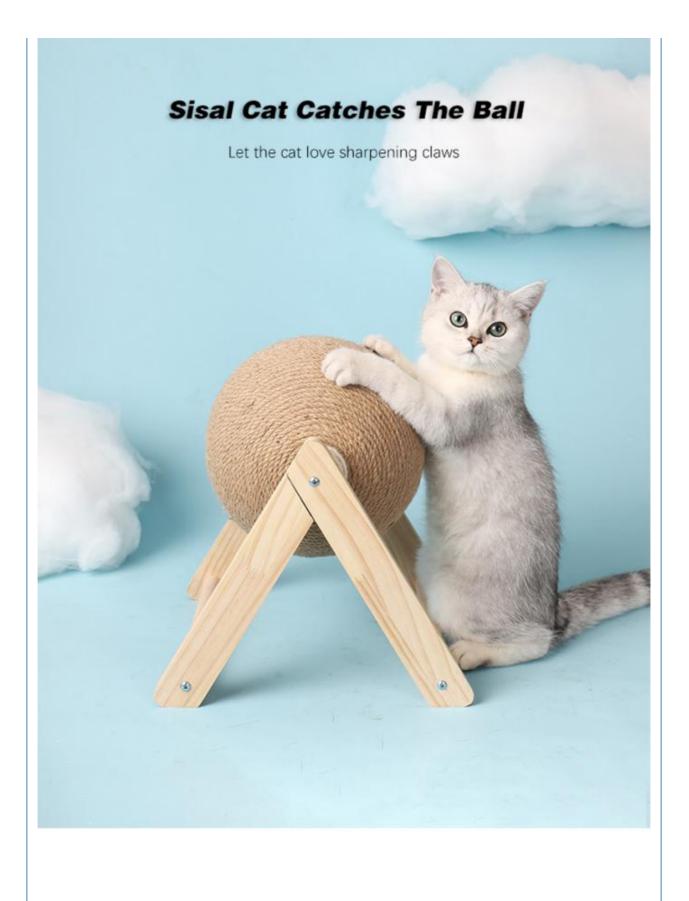

### **Product Specification**

Stocked • Feature: · Application: Cats Material: Wood

Cat Scratching Ball Product Name:

· Usage: Cat Playing Carton Box · Packing:

Function: **Sharpening Claws** 

Sample Time: 7-15 Days • MOQ: 10pcs • Suitable For:

# **Products Description**

| Produce Name  | Cat Scratching Ball | MOQ          | 2 Pcs            |
|---------------|---------------------|--------------|------------------|
| Material      | Wood                | OEM/ODM      | Accpeted         |
| Colors        | custom              | Brand Name   | ChengBei         |
| Size          | S,M,L               | Function     | sharpening claws |
| Shipping time | 7-15davs            | Suitable for | Cats Training    |

# **Product Details**

Four Corner Splicing

Fine work grinding

Self tapping wire

Secure and secure

Firm and firm

Solid wood supports are more durable

Any questions, please feel free to contact us! We can also do OEM & ODM Hope you have a pleasant shopping experience!