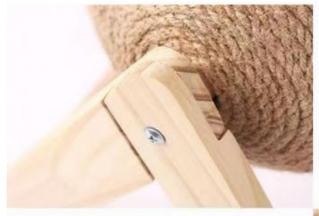

# **Product Details**

Four Corner Splicing

Fine work grinding

Self tapping wire

Secure and secure

Firm and firm

Solid wood supports are more durable

Any questions, please feel free to contact us! We can also do OEM & ODM Hope you have a pleasant shopping experience!