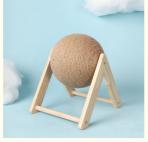

### **Product Specification**

Stocked • Feature: · Application: Cats Material: Wood

Cat Scratching Ball Product Name:

· Usage: Cat Playing Carton Box · Packing:

Function: **Sharpening Claws** 

Sample Time: 7-15 Days • MOQ: 10pcs • Suitable For:

# **Products Description**

| Produce Name  | Cat Scratching Ball | MOQ          | 2 Pcs            |
|---------------|---------------------|--------------|------------------|
| Material      | Wood                | OEM/ODM      | Accpeted         |
| Colors        | custom              | Brand Name   | ChengBei         |
| Size          | S,M,L               | Function     | sharpening claws |
| Shipping time | 7-15davs            | Suitable for | Cats Training    |