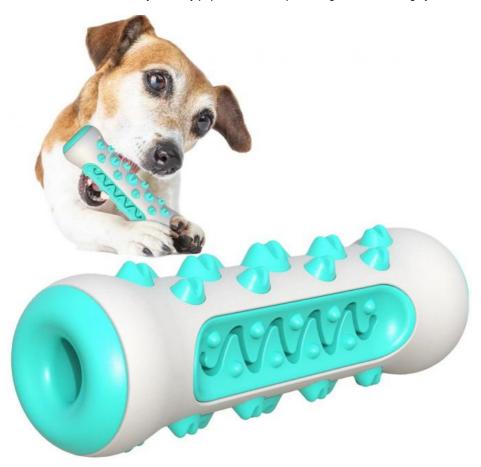

# More Images

w design of teeth cleaning aisle, which is effective to clean tee Deep cleaning dog's teeth.

Thoroughly clean the dirt and stones on the front of the dog's t to ensure the health of the dog's teeth every minute.

Serrated molars are a great way to clean the dirt and stones in dog's back teeth. This product is suitable to medium and large dogs in any breeds (includes ferocious dogs).

New design of teeth cleaning aisle, which is effective to clean teeth. Deep cleaning dog's teeth.

Thoroughly clean the dirt and stones on the front of the dog's teeth, to ensure the health of the dog's teeth every minute.

Room 502A, Building 1, 38 Tianyi Street, High-Tech Zone, Chengdu, Sichuan, China