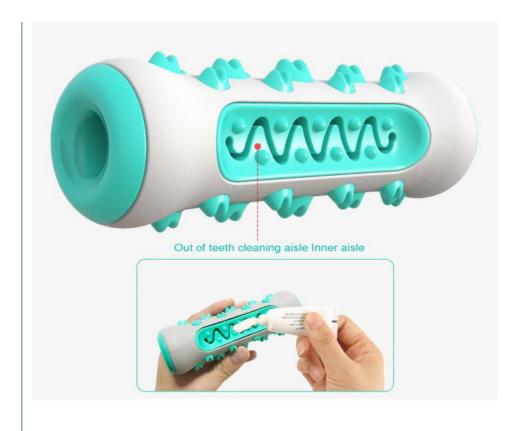

# More Images

w design of teeth cleaning aisle, which is effective to clean tee Deep cleaning dog's teeth.

Thoroughly clean the dirt and stones on the front of the dog's t to ensure the health of the dog's teeth every minute.

Also can apply dog toothpaste or attractant out of the inner aisle.

Crushed puppy food or snacks can be placed in the inner aisle, so that the dog can be used as a food stick.

Playing with this toy regularly will relive dogs' anxiety and improve IQ when they are at home by themselves, preventing destroy from furniture and clothes. It is come true that dogs brush teeth by themselves.

Serrated molars are a great way to clean the dirt and stones in dog's back teeth. This product is suitable to medium and large dogs in any breeds (includes ferocious dogs).

New design of teeth cleaning aisle, which is effective to clean teeth. Deep cleaning dog's teeth.

Thoroughly clean the dirt and stones on the front of the dog's teeth, to ensure the health of the dog's teeth every minute.

Room 502A, Building 1, 38 Tianyi Street, High-Tech Zone, Chengdu, Sichuan, China