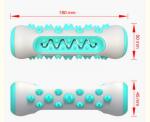

If the toy is chewed apart by your dog, we'll re-send your dog a brand new one for free (only re-send one time).

Serrated Molar Protrusion: Molar bumps are in different sizes, which has a better effect of molar teeth. Serrated groove design, which cleans tartar more effectively.

Serrated molars are a great way to clean the dirt and stones in dog's back teeth. This product is suitable to medium and large dogs in any breeds (includes ferocious dogs).

New design of teeth cleaning aisle, which is effective to clean teeth. Deep cleaning dog's teeth.