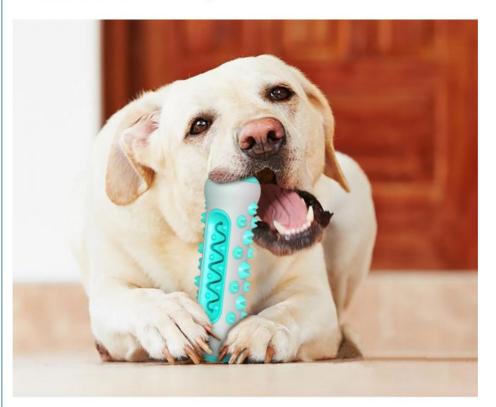

Serrated molars are a great way to clean the dirt and stones in dog's back teeth. This product is suitable to medium and large dogs in any breeds (includes ferocious dogs).

New design of teeth cleaning aisle, which is effective to clean teeth. Deep cleaning dog's teeth.

Thoroughly clean the dirt and stones on the front of the dog's teeth, to ensure the health of the dog's teeth every minute.

Room 502A, Building 1, 38 Tianyi Street, High-Tech Zone, Chengdu, Sichuan, China