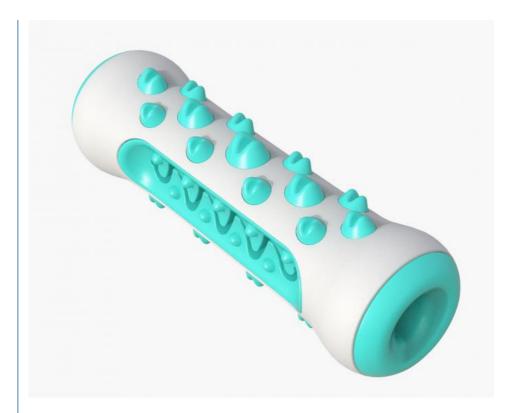

If the toy is chewed apart by your dog, we'll re-send your dog a brand new one for free (only re-send one time).

Serrated Molar Protrusion: Molar bumps are in different sizes, which has a better effect of molar teeth. Serrated groove design, which cleans tartar more effectively.