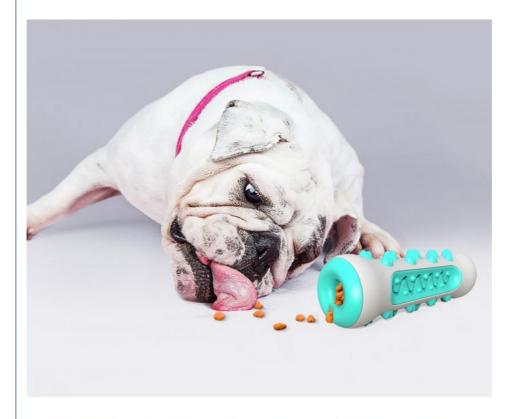

Also can apply dog toothpaste or attractant out of the inner aisle.

Crushed puppy food or snacks can be placed in the inner aisle, so that the dog can be used as a food stick.

Playing with this toy regularly will relive dogs' anxiety and improve IQ when they are at home by themselves, preventing destroy from furniture and clothes. It is come true that dogs brush teeth by themselves.