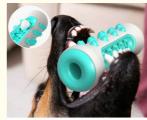

# More Images

w design of teeth cleaning aisle, which is effective to clean tee Deep cleaning dog's teeth.

Thoroughly clean the dirt and stones on the front of the dog's t to ensure the health of the dog's teeth every minute.

Serrated molars are a great way to clean the dirt and stones in dog's back teeth. This product is suitable to medium and large dogs in any breeds (includes ferocious dogs).

New design of teeth cleaning aisle, which is effective to clean teeth. Deep cleaning dog's teeth.

Thoroughly clean the dirt and stones on the front of the dog's teeth, to ensure the health of the dog's teeth every minute.

Room 502A, Building 1, 38 Tianyi Street, High-Tech Zone, Chengdu, Sichuan, China