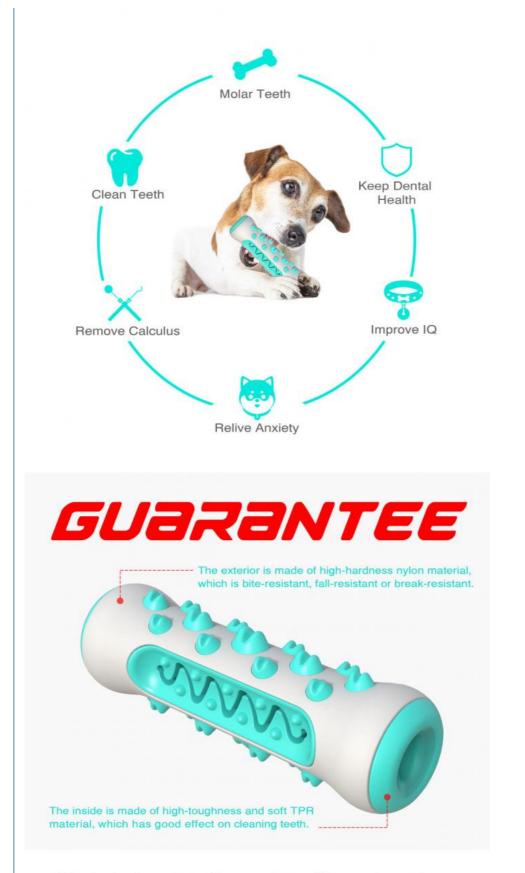

Also can apply dog toothpaste or attractant out of the inner aisle.

Crushed puppy food or snacks can be placed in the inner aisle, so that the dog can be used as a food stick.

Playing with this toy regularly will relive dogs' anxiety and improve IQ when they are at home by themselves, preventing destroy from furniture and clothes. It is come true that dogs brush teeth by themselves.

If the toy is chewed apart by your dog, we'll re-send your dog a brand new one for free (only re-send one time).

Serrated Molar Protrusion: Molar bumps are in different sizes, which has a better effect of molar teeth. Serrated groove design, which cleans tartar more effectively.

Serrated molars are a great way to clean the dirt and stones in dog's back teeth. This product is suitable to medium and large dogs in any breeds (includes ferocious dogs).

New design of teeth cleaning aisle, which is effective to clean teeth. Deep cleaning dog's teeth.

Thoroughly clean the dirt and stones on the front of the dog's teeth, to ensure the health of the dog's teeth every minute.

Room 502A, Building 1, 38 Tianyi Street, High-Tech Zone, Chengdu, Sichuan, China