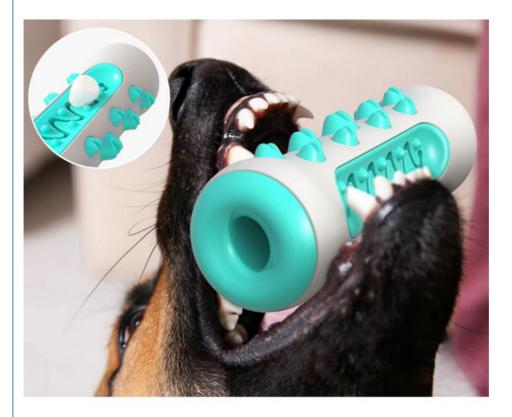

# More Images

w design of teeth cleaning aisle, which is effective to clean tee Deep cleaning dog's teeth.

Thoroughly clean the dirt and stones on the front of the dog's t to ensure the health of the dog's teeth every minute.

If the toy is chewed apart by your dog, we'll re-send your dog a brand new one for free (only re-send one time).

Serrated Molar Protrusion: Molar bumps are in different sizes, which has a better effect of molar teeth. Serrated groove design, which cleans tartar more effectively.

Serrated molars are a great way to clean the dirt and stones in dog's back teeth. This product is suitable to medium and large dogs in any breeds (includes ferocious dogs).

New design of teeth cleaning aisle, which is effective to clean teeth. Deep cleaning dog's teeth.

Thoroughly clean the dirt and stones on the front of the dog's teeth, to ensure the health of the dog's teeth every minute.

Room 502A, Building 1, 38 Tianyi Street, High-Tech Zone, Chengdu, Sichuan, China