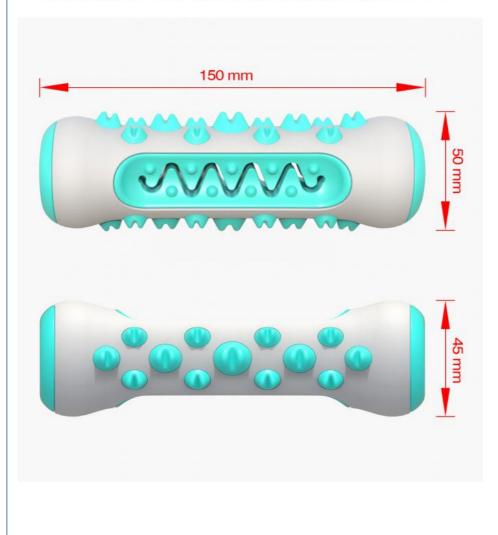

Dogs

- 80\*80mm Multi Functional
- 160g
- 100pcs
- Accptable
- Playing Pet Toys
- Blue/Yellow/Green
- Shenzheng
- Highlight:
- customized pet chew toys, interactive dog toys customized,

If the toy is chewed apart by your dog, we'll re-send your dog a brand new one for free (only re-send one time).