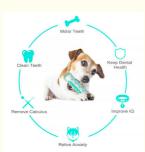

Also can apply dog toothpaste or attractant out of the inner aisle.

Crushed puppy food or snacks can be placed in the inner aisle, so that the dog can be used as a food stick.

Playing with this toy regularly will relive dogs' anxiety and improve IQ when they are at home by themselves, preventing destroy from furniture and clothes. It is come true that dogs brush teeth by themselves.