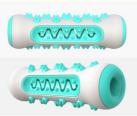

# More Images

w design of teeth cleaning aisle, which is effective to clean tee Deep cleaning dog's teeth.

Thoroughly clean the dirt and stones on the front of the dog's t to ensure the health of the dog's teeth every minute.

If the toy is chewed apart by your dog, we'll re-send your dog a brand new one for free (only re-send one time).

Serrated Molar Protrusion: Molar bumps are in different sizes, which has a better effect of molar teeth. Serrated groove design, which cleans tartar more effectively.

Serrated molars are a great way to clean the dirt and stones in dog's back teeth. This product is suitable to medium and large dogs in any breeds (includes ferocious dogs).

New design of teeth cleaning aisle, which is effective to clean teeth. Deep cleaning dog's teeth.

Thoroughly clean the dirt and stones on the front of the dog's teeth, to ensure the health of the dog's teeth every minute.

Room 502A, Building 1, 38 Tianyi Street, High-Tech Zone, Chengdu, Sichuan, China