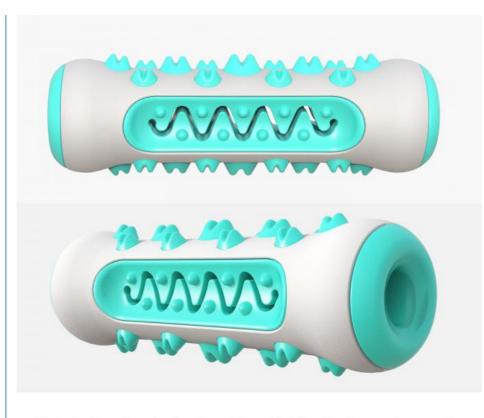

# More Images

w design of teeth cleaning aisle, which is effective to clean tee Deep cleaning dog's teeth.

Thoroughly clean the dirt and stones on the front of the dog's t to ensure the health of the dog's teeth every minute.

Serrated molars are a great way to clean the dirt and stones in dog's back teeth. This product is suitable to medium and large dogs in any breeds (includes ferocious dogs).

New design of teeth cleaning aisle, which is effective to clean teeth. Deep cleaning dog's teeth.

Thoroughly clean the dirt and stones on the front of the dog's teeth, to ensure the health of the dog's teeth every minute.

Room 502A, Building 1, 38 Tianyi Street, High-Tech Zone, Chengdu, Sichuan, China