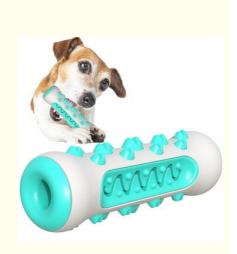

Dogs

- 80\*80mm Multi Functional
- 160g
- 100pcs
- Accptable
- Playing Pet Toys
- Blue/Yellow/Green
- Shenzheng
- Highlight:
- customized pet chew toys, interactive dog toys customized,

If the toy is chewed apart by your dog, we'll re-send your dog a brand new one for free (only re-send one time).

Also can apply dog toothpaste or attractant out of the inner aisle.

Crushed puppy food or snacks can be placed in the inner aisle, so that the dog can be used as a food stick.

Playing with this toy regularly will relive dogs' anxiety and improve IQ when they are at home by themselves, preventing destroy from furniture and clothes. It is come true that dogs brush teeth by themselves.

Serrated molars are a great way to clean the dirt and stones in dog's back teeth. This product is suitable to medium and large dogs in any breeds (includes ferocious dogs).

New design of teeth cleaning aisle, which is effective to clean teeth. Deep cleaning dog's teeth.

Thoroughly clean the dirt and stones on the front of the dog's teeth, to ensure the health of the dog's teeth every minute.

Room 502A, Building 1, 38 Tianyi Street, High-Tech Zone, Chengdu, Sichuan, China