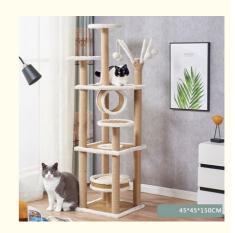

### More Images

Our Product Introduction

#### **Product Description**

Cat Furniture Cat Tree with Sisal Scratching Posts Modern Luxury Cat Furniture **Products Description** 

Cat Furniture Cat Tree with Sisal Scratching Posts Modern Luxury Cat Furniture

1. Introduction Struggling to keep your cat entertained while maintaining a stylish home? The Modern Luxury Cat Furniture is the perfect solution! This elegant cat tree with sisal scratching posts combines functionality and aesthetics, providing your feline friend with endless entertainment and comfort, while seamlessly blending into your home decor.

2. Key Features

Durable Construction: Made from high-quality materials to ensure longevity and stability.

Sisal Scratching Posts: Promote healthy scratching habits, protecting your furniture.

Multiple Levels: Various platforms and levels for climbing, lounging, and playing.