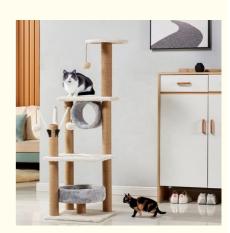

### More Images

Our Product Introduction

#### **Product Description**

Cat Furniture Cat Tree with Sisal Scratching Posts Modern Luxury Cat Furniture **Products Description** 

Cat Furniture Cat Tree with Sisal Scratching Posts Modern Luxury Cat Furniture

1. Introduction Struggling to keep your cat entertained while maintaining a stylish home? The Modern Luxury Cat Furniture is the perfect solution! This elegant cat tree with sisal scratching posts combines functionality and aesthetics, providing your feline friend with endless entertainment and comfort, while seamlessly blending into your home decor.

2. Key Features

Durable Construction: Made from high-quality materials to ensure longevity and stability.

Sisal Scratching Posts: Promote healthy scratching habits, protecting your furniture.

Multiple Levels: Various platforms and levels for climbing, lounging, and playing.