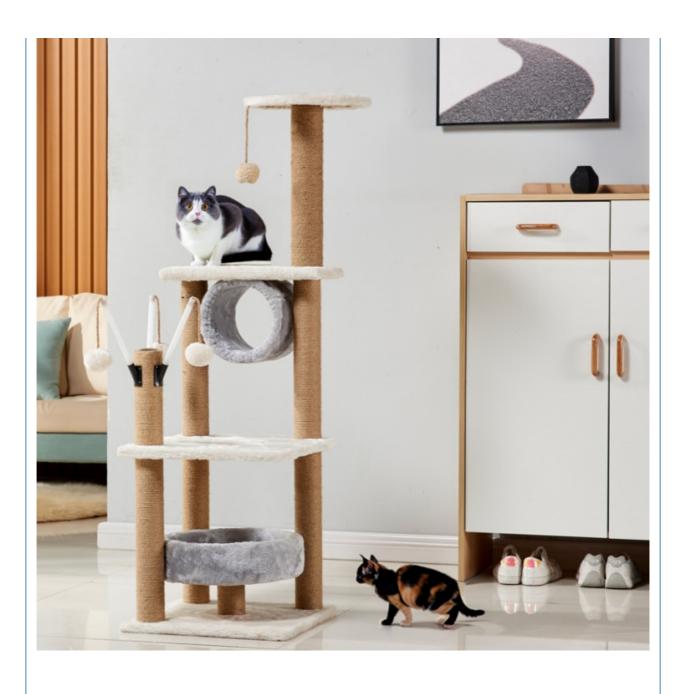

3. Usage Scenarios Ideal for indoor use, this cat furniture provides a dedicated space for your cat to play, scratch, and relax. Perfect for apartments, houses, and any cat-friendly environment, offering a luxurious and engaging activity center for your feline friend.

1. Introduction Struggling to keep your cat entertained while maintaining a stylish home? The Modern Luxury Cat Furniture is the perfect solution! This elegant cat tree with sisal scratching posts combines functionality and aesthetics, providing your feline friend with endless entertainment and comfort, while seamlessly blending into your home decor.