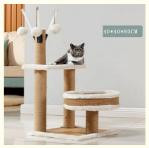

#### **Product Description**

Cat Furniture Cat Tree with Sisal Scratching Posts Modern Luxury Cat Furniture **Products Description** 

Cat Furniture Cat Tree with Sisal Scratching Posts Modern Luxury Cat Furniture

2. Key Features

Durable Construction: Made from high-quality materials to ensure longevity and stability.

Sisal Scratching Posts: Promote healthy scratching habits, protecting your furniture.

Multiple Levels: Various platforms and levels for climbing, lounging, and playing.

Soft Plush Covering: Comfortable surfaces for your cat to rest and relax.

Interactive Toys: Includes hanging toys to stimulate your cat's natural hunting instincts.

Modern Design: Stylish and elegant, fits seamlessly into any home decor.