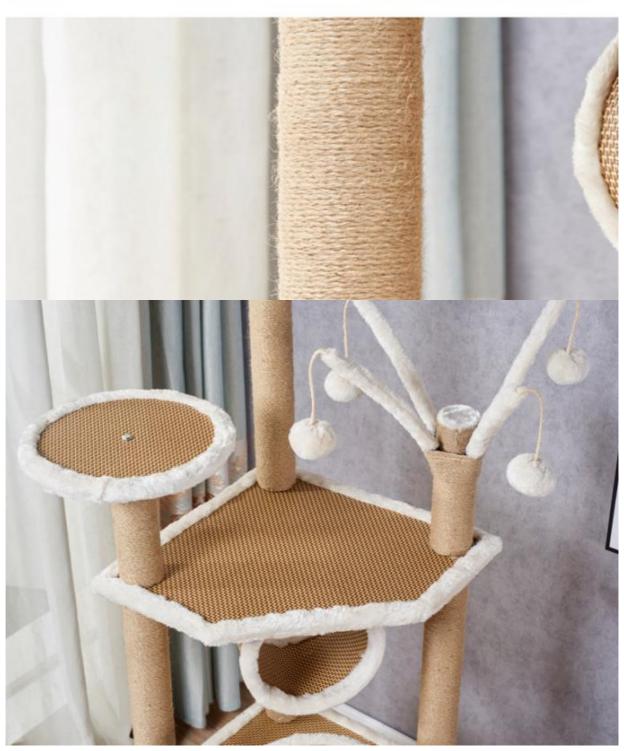

### More Images

Our Product Introduction

2. Key Features

Durable Construction: Made from high-quality materials to ensure longevity and stability.

Sisal Scratching Posts: Promote healthy scratching habits, protecting your furniture.

Multiple Levels: Various platforms and levels for climbing, lounging, and playing.

Soft Plush Covering: Comfortable surfaces for your cat to rest and relax.

Interactive Toys: Includes hanging toys to stimulate your cat's natural hunting instincts.

Modern Design: Stylish and elegant, fits seamlessly into any home decor.