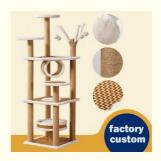

## **Product Specification**

• Feature: Sustainable

· Application: Cats

SISAL, Wood . Material:

• Product Name: Cat Tree Scratching · Color: Beige, Chocolate, Grey Product Feature: Cat Furniture Luxury

Size: Custom

#### **Product Description**

Cat Furniture Cat Tree with Sisal Scratching Posts Modern Luxury Cat Furniture **Products Description** 

Cat Furniture Cat Tree with Sisal Scratching Posts Modern Luxury Cat Furniture

2. Key Features

Durable Construction: Made from high-quality materials to ensure longevity and stability.

Sisal Scratching Posts: Promote healthy scratching habits, protecting your furniture.

Multiple Levels: Various platforms and levels for climbing, lounging, and playing.

Soft Plush Covering: Comfortable surfaces for your cat to rest and relax.

Interactive Toys: Includes hanging toys to stimulate your cat's natural hunting instincts.

Modern Design: Stylish and elegant, fits seamlessly into any home decor.