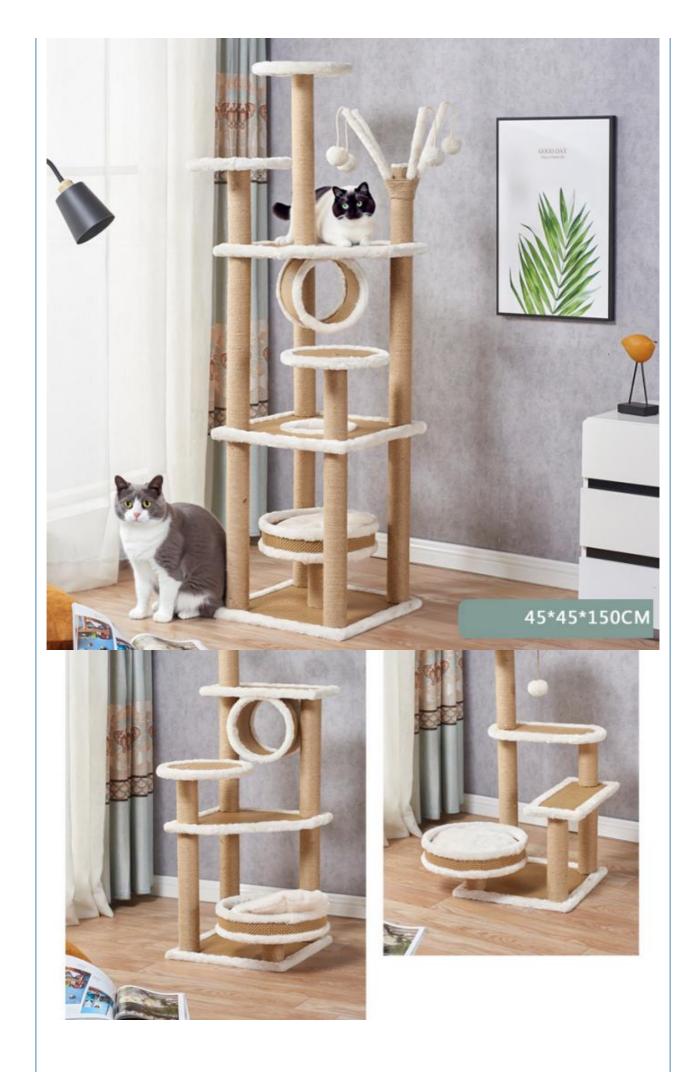

1. Introduction Struggling to keep your cat entertained while maintaining a stylish home? The Modern Luxury Cat Furniture is the perfect solution! This elegant cat tree with sisal scratching posts combines functionality and aesthetics, providing your feline friend with endless entertainment and comfort, while seamlessly blending into your home decor.

2. Key Features

Durable Construction: Made from high-quality materials to ensure longevity and stability.

Sisal Scratching Posts: Promote healthy scratching habits, protecting your furniture.

Multiple Levels: Various platforms and levels for climbing, lounging, and playing.

Soft Plush Covering: Comfortable surfaces for your cat to rest and relax.

Interactive Toys: Includes hanging toys to stimulate your cat's natural hunting instincts.

Modern Design: Stylish and elegant, fits seamlessly into any home decor.

3. Usage Scenarios Ideal for indoor use, this cat furniture provides a dedicated space for your cat to play, scratch, and relax. Perfect for apartments, houses, and any cat-friendly environment, offering a luxurious and engaging activity center for your feline friend.