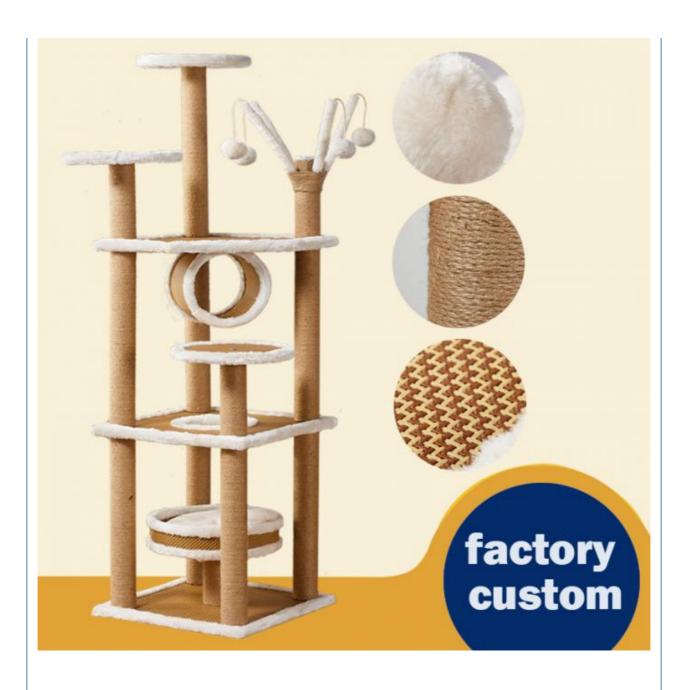

2. Key Features

Durable Construction: Made from high-quality materials to ensure longevity and stability.

Sisal Scratching Posts: Promote healthy scratching habits, protecting your furniture.

Multiple Levels: Various platforms and levels for climbing, lounging, and playing.

Soft Plush Covering: Comfortable surfaces for your cat to rest and relax.

Interactive Toys: Includes hanging toys to stimulate your cat's natural hunting instincts.

Modern Design: Stylish and elegant, fits seamlessly into any home decor.

## **Product Specification**

• Feature: Sustainable

· Application: Cats

SISAL, Wood . Material:

• Product Name: Cat Tree Scratching · Color: Beige, Chocolate, Grey Product Feature: Cat Furniture Luxury

Size: Custom