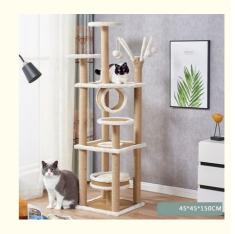

# **Product Specification**

• Feature: Sustainable

· Application: Cats

SISAL, Wood . Material:

• Product Name: Cat Tree Scratching · Color: Beige, Chocolate, Grey • Product Feature: Cat Furniture Luxury

Size: Custom

# **Products Description**

Produce Name Cat Tree MOQ 2 Pcs

Scratching

Material SISAL OEM/ODM Accepted

Colors beige, chocolate, Product Feature cat furniture luxury

grey

Size custom Feature2 Sustainable

Shipping time 7-15days Packing Opp Bag+Carton