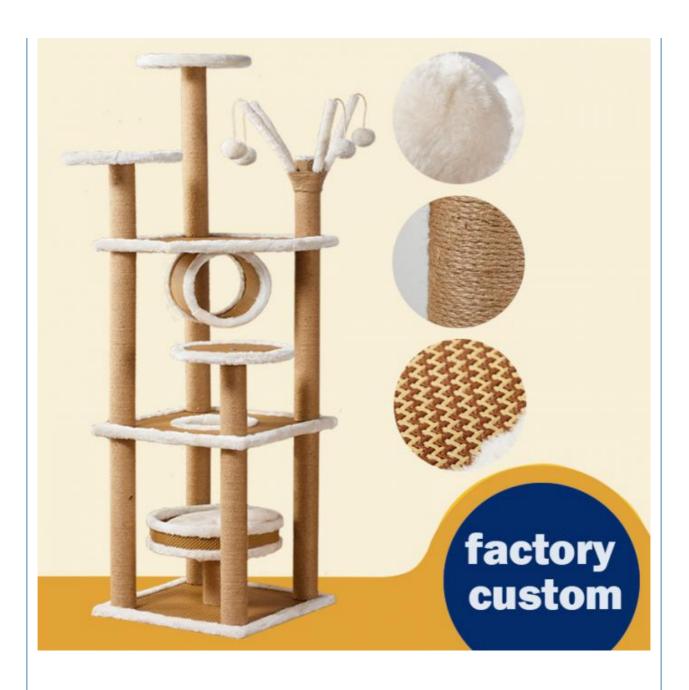

# **Product Specification**

• Feature: Sustainable

· Application: Cats

SISAL, Wood . Material:

• Product Name: Cat Tree Scratching · Color: Beige, Chocolate, Grey • Product Feature: Cat Furniture Luxury

Size: Custom

# **Products Description**

Produce Name Cat Tree MOQ 2 Pcs

Scratching

Material SISAL OEM/ODM Accepted

Colors beige, chocolate, Product Feature cat furniture luxury

grey

Size custom Feature2 Sustainable

Shipping time 7-15days Packing Opp Bag+Carton