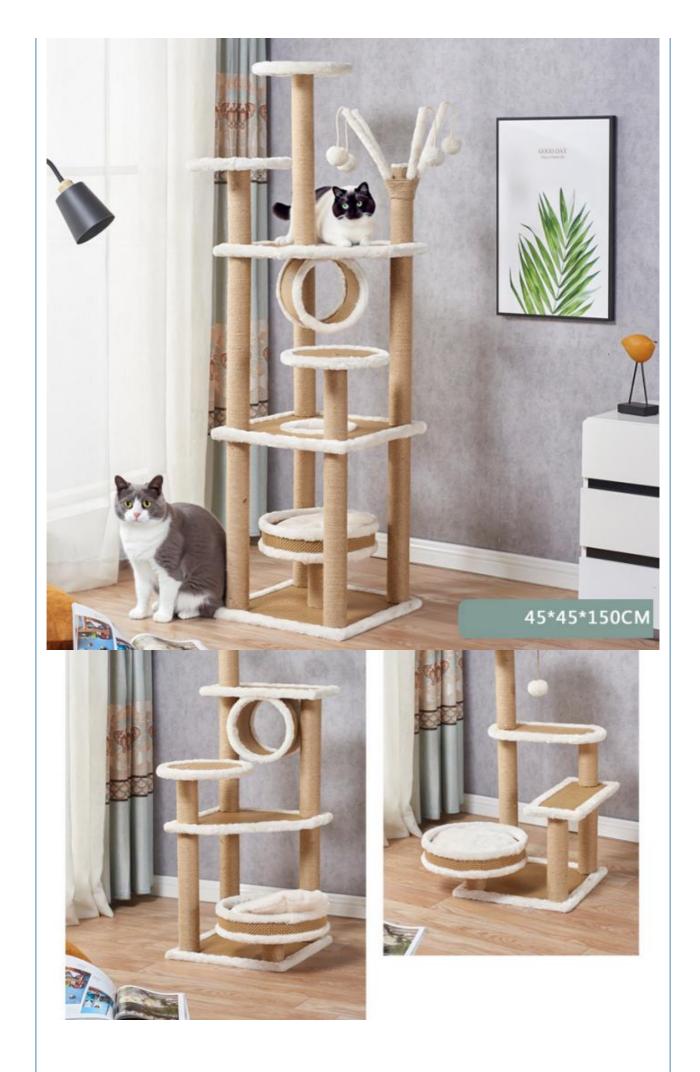

# More Images

Our Product Introduction

# **Products Description**

Produce Name Cat Tree MOQ 2 Pcs

Scratching

Material SISAL OEM/ODM Accepted

Colors beige, chocolate, Product Feature cat furniture luxury

grey

Size custom Feature2 Sustainable

Shipping time 7-15days Packing Opp Bag+Carton