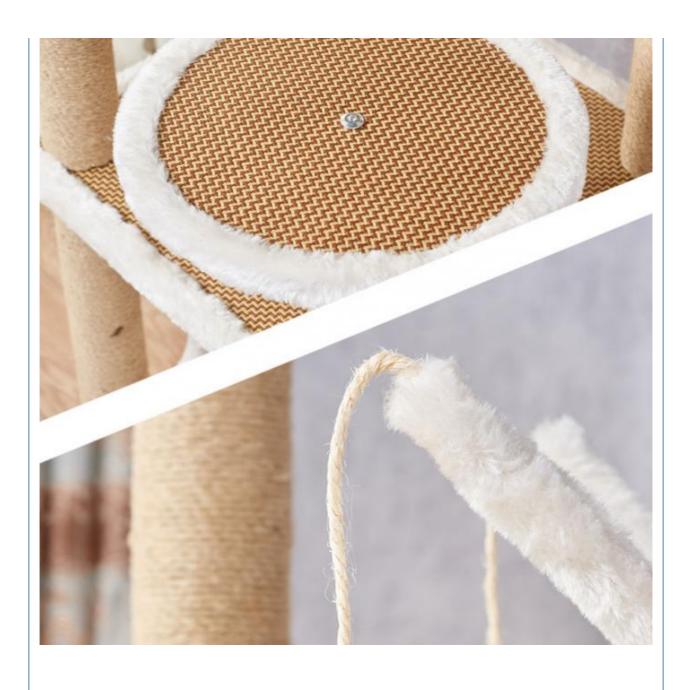

# **Products Description**

Produce Name Cat Tree MOQ 2 Pcs

Scratching

Material SISAL OEM/ODM Accepted

Colors beige, chocolate, Product Feature cat furniture luxury

grey

Size custom Feature2 Sustainable

Shipping time 7-15days Packing Opp Bag+Carton