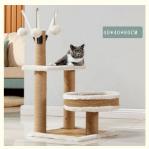

# **Product Specification**

• Feature: Sustainable

· Application: Cats

SISAL, Wood . Material:

• Product Name: Cat Tree Scratching · Color: Beige, Chocolate, Grey • Product Feature: Cat Furniture Luxury

Size: Custom

# **Products Description**

Produce Name Cat Tree MOQ 2 Pcs

Scratching

Material SISAL OEM/ODM Accepted

Colors beige, chocolate, Product Feature cat furniture luxury

grey

Size custom Feature2 Sustainable

Shipping time 7-15days Packing Opp Bag+Carton