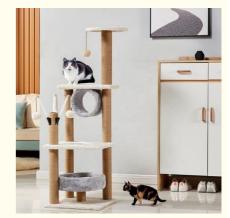

# **Product Specification**

• Feature: Sustainable

· Application: Cats

SISAL, Wood . Material:

• Product Name: Cat Tree Scratching · Color: Beige, Chocolate, Grey • Product Feature: Cat Furniture Luxury

Size: Custom

# **Products Description**

Produce Name Cat Tree MOQ 2 Pcs

Scratching

Material SISAL OEM/ODM Accepted

Colors beige, chocolate, Product Feature cat furniture luxury

grey

Size custom Feature2 Sustainable

Shipping time 7-15days Packing Opp Bag+Carton