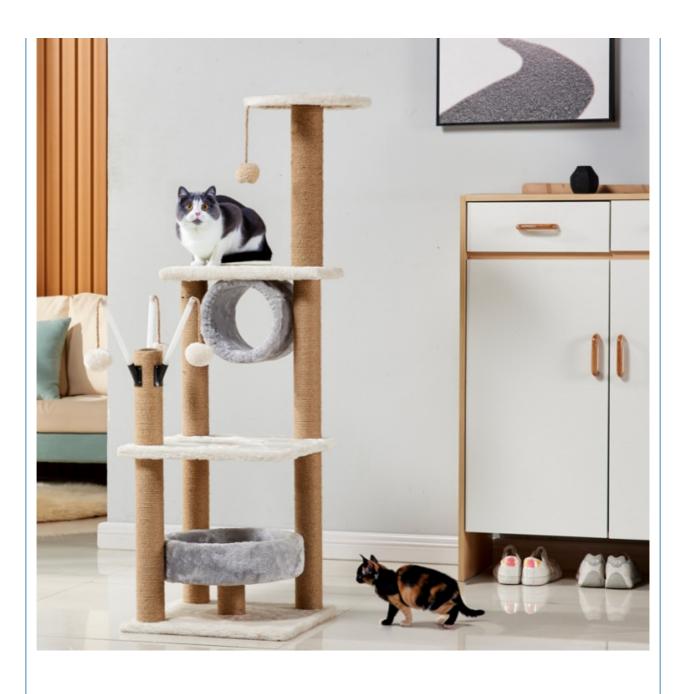

# **Product Specification**

• Feature: Sustainable

· Application: Cats

SISAL, Wood . Material:

• Product Name: Cat Tree Scratching · Color: Beige, Chocolate, Grey • Product Feature: Cat Furniture Luxury

Size: Custom

# **Products Description**

Produce Name Cat Tree MOQ 2 Pcs

Scratching

Material SISAL OEM/ODM Accepted

Colors beige, chocolate, Product Feature cat furniture luxury

grey

Size custom Feature2 Sustainable

Shipping time 7-15days Packing Opp Bag+Carton