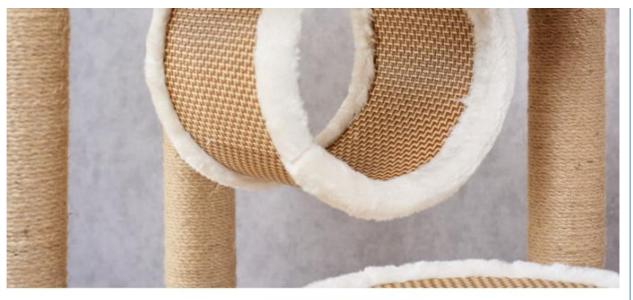

Product Specification**

• Feature: Sustainable

· Application: Cats

SISAL, Wood . Material:

• Product Name: Cat Tree Scratching · Color: Beige, Chocolate, Grey • Product Feature: Cat Furniture Luxury

Size: Custom

· Packing: Opp Bag+Carton Box

• MOQ: 2pcs • Sample Time: 7-15dats OEM/ODM: Accpeted • Feature 2: Sustainable • Port: Shenzheng

• Highlight: sustainable pet chew toys, sustainable interactive pet toys,



# More Images









Our Product Introduction

# **Product Description**



# **Products Description**

Produce Name Cat Tree MOQ 2 Pcs

Scratching

Material SISAL OEM/ODM Accepted

Colors beige, chocolate, Product Feature cat furniture luxury

grey

Size custom Feature2 Sustainable

Shipping time 7-15days Packing Opp Bag+Carton

Box

# **Product Details**





















Any questions, please feel free to contact us! We can also do OEM & ODM Hope you have a pleasant shopping experience!



# RELATED PRODUCTS

Company Profile



#### **COMPANY PROFILE**

Chengdu Chengbei Technology Co., Ltd. established in 2021, is a professional trading company engaged in Pet Collar& Leash & Harness, Pet Cleaning, Pet Toys, Pet Bowls & Feeders, Pet Clothes, Pet Beds & Accessories, Pet Training Tools, etc. Dedicated to strict quality control and thoughtful customer service, our experienced staff members are always available to discuss your requirements and ensure full customer satisfacti-on.

Our target is to offer you the best quality and the most innovative petitems at competitive prices in China. Your OEM and ODM product are welcomed, our experienced engineers and