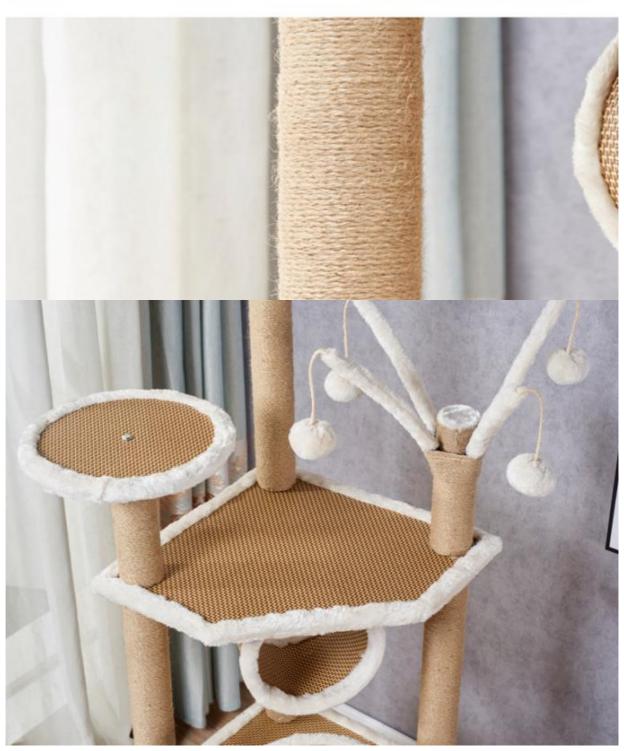

oduct Specification**

• Feature: Sustainable

· Application: Cats

SISAL, Wood . Material:

• Product Name: Cat Tree Scratching · Color: Beige, Chocolate, Grey • Product Feature: Cat Furniture Luxury

Size: Custom

· Packing: Opp Bag+Carton Box

• MOQ: 2pcs • Sample Time: 7-15dats OEM/ODM: Accpeted • Feature 2: Sustainable • Port: Shenzheng

• Highlight: sustainable pet chew toys, sustainable interactive pet toys,



# More Images









Our Product Introduction

# **Product Description**



# **Products Description**

Produce Name Cat Tree MOQ 2 Pcs

Scratching

Material SISAL OEM/ODM Accepted

Colors beige, chocolate, Product Feature cat furniture luxury

grey

Size custom Feature2 Sustainable

Shipping time 7-15days Packing Opp Bag+Carton

Box

# **Product Details**





















Any questions, please feel free to contact us! We can also do OEM & ODM Hope you have a pleasant shopping experience!



# RELATED PRODUCTS

Company Profile



#### **COMPANY PROFILE**

Chengdu Chengbei Technology Co., Ltd. established in 2021, is a professional trading company engaged in Pet Collar& Leash & Harness, Pet Cleaning, Pet Toys, Pet Bowls & Feeders, Pet Clothes, Pet Beds & Accessories, Pet Training Tools, etc. Dedicated to strict quality control and thoughtful customer service, our experienced staff members are always available to discuss your requirements and ensure full customer satisfacti-on.

Our target is to offer you the best quality and the most innovative petitems at competitive prices in China. Your OEM and ODM product are welcomed, our experienced engineers and de