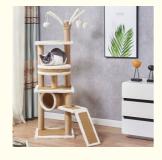

# **Product Specification**

• Feature: Sustainable

· Application: Cats

SISAL, Wood . Material:

• Product Name: Cat Tree Scratching · Color: Beige, Chocolate, Grey • Product Feature: Cat Furniture Luxury

Size: Custom

# **Products Description**

Produce Name Cat Tree MOQ 2 Pcs

Scratching

Material SISAL OEM/ODM Accepted

Colors beige, chocolate, Product Feature cat furniture luxury

grey

Size custom Feature2 Sustainable

Shipping time 7-15days Packing Opp Bag+Carton