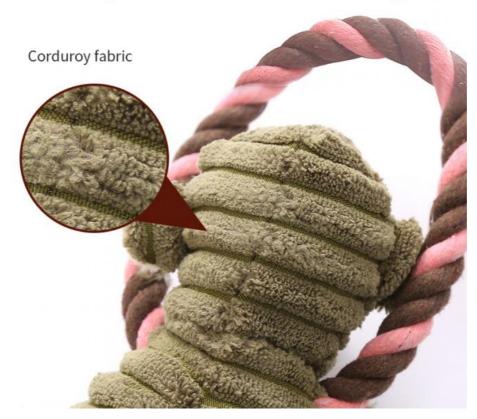

2. Key Features

Durable Cotton Rope: Made from high-quality cotton that withstands vigorous chewing and play.

Animal Shape Design: Attractive and fun design that your dog will love.

Sounding Feature: Includes a built-in squeaker to keep your dog engaged and entertained.

Chewing Plush: Soft and gentle on your dog's mouth, providing a satisfying chew experience.

Long-Lasting: Designed to be durable and long-lasting, ensuring it remains a favorite toy for your pet.

All Season Use: Suitable for playtime in any season, whether indoors or outdoors.