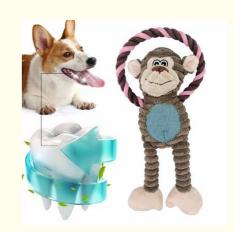

# Monkey Shape Indestructible Plush Dog Toys Soft Dog Toys For Heavy Chewers

### **Product Specification**

• Feature: Sustainable · Application: Dogs, Pets Dogs

. Material: Cotton

Plush Pet Toy • Product Name:

• Type: Pet Toy 33\*13cm · Size: Bite-resistant • Feature1: Mixed Colors Colors: • Feature3: Sustainable All Season · Season: High Durable · Quality: Port: Shenzhen

. Highlight: Monkey Indestructible Plush Dog Toys,

> Indestructible Soft Dog Toys, **Soft Dog Toys For Heavy Chewers**

# Bump close skin fabric design

Teeth knot design

Room 502A, Building 1, 38 Tianyi Street, High-Tech Zone, Chengdu, Sichuan, China