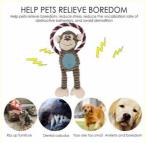

1. Introduction Struggling to keep your dog entertained all year round? The Animal Shape Cotton Rope Sounding Chewing Plush Toy is the perfect solution! This durable toy provides endless fun for your furry friend while promoting healthy chewing habits and offering engaging playtime throughout all seasons.

2. Key Features

Durable Cotton Rope: Made from high-quality cotton that withstands vigorous chewing and play.

Animal Shape Design: Attractive and fun design that your dog will love.

Sounding Feature: Includes a built-in squeaker to keep your dog engaged and entertained.

Chewing Plush: Soft and gentle on your dog's mouth, providing a satisfying chew experience.

Long-Lasting: Designed to be durable and long-lasting, ensuring it remains a favorite toy for your pet.

All Season Use: Suitable for playtime in any season, whether indoors or outdoors.

3. Usage Scenarios Ideal for both indoor and outdoor use, this animal shape toy keeps your dog entertained and active. Perfect for fetch, tug-of-war, or solo chewing sessions, providing a versatile and engaging activity for your pet. Suitable for dogs of all sizes and breeds.