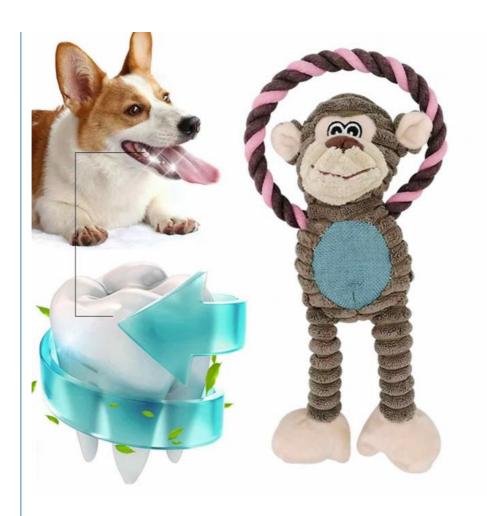

2. Key Features

Durable Cotton Rope: Made from high-quality cotton that withstands vigorous chewing and play.

Animal Shape Design: Attractive and fun design that your dog will love.

Sounding Feature: Includes a built-in squeaker to keep your dog engaged and entertained.

Chewing Plush: Soft and gentle on your dog's mouth, providing a satisfying chew experience.

Long-Lasting: Designed to be durable and long-lasting, ensuring it remains a favorite toy for your pet.

All Season Use: Suitable for playtime in any season, whether indoors or outdoors.