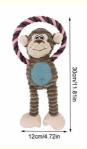

### **Product Specification**

• Feature: Sustainable · Application: Dogs, Pets Dogs

. Material: Cotton

Plush Pet Toy • Product Name:

• Type: Pet Toy 33\*13cm · Size: Bite-resistant • Feature1: Mixed Colors Colors: • Feature3: Sustainable All Season · Season: High Durable · Quality: Port: Shenzhen

. Highlight: Monkey Indestructible Plush Dog Toys,

> Indestructible Soft Dog Toys, **Soft Dog Toys For Heavy Chewers**