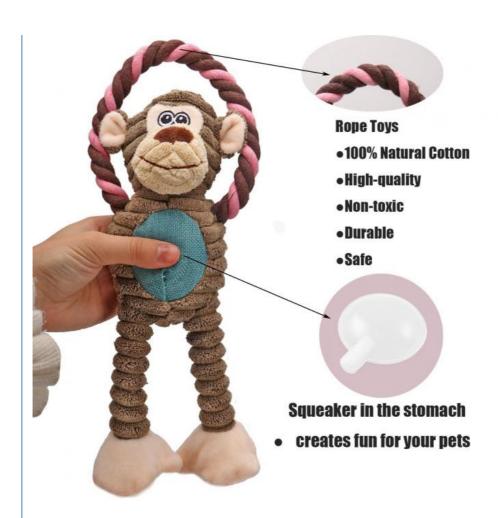

2. Key Features

Durable Cotton Rope: Made from high-quality cotton that withstands vigorous chewing and play.

Animal Shape Design: Attractive and fun design that your dog will love.

Sounding Feature: Includes a built-in squeaker to keep your dog engaged and entertained.

| Produce name | plush pet toy |
|--------------|---------------|
| Туре         | pet toy       |
| Size         | 33*13cm       |
| Colors       | Picture shows |
| Material     | cotton        |
| Application  | dogs          |