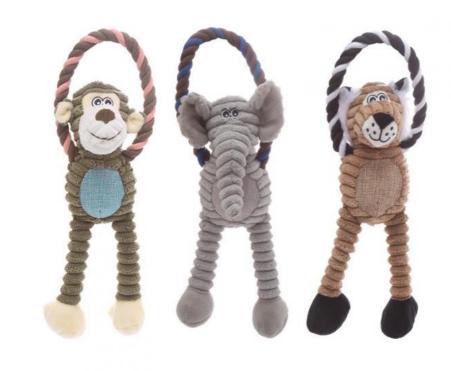

# Monkey Shape Indestructible Plush Dog Toys Soft Dog Toys For Heavy Chewers

. Highlight: Monkey Indestructible Plush Dog Toys,

> Indestructible Soft Dog Toys, **Soft Dog Toys For Heavy Chewers**

#### **Product Description**

Dog Pet ToyAnimal Shape Cotton Rope Sounding Chewing Plush All Season Long-Lasting Durable **Products Description** 

Dog Pet Toy Animal Shape Cotton Rope Sounding Chewing Plush All Season Long-Lasting Durable