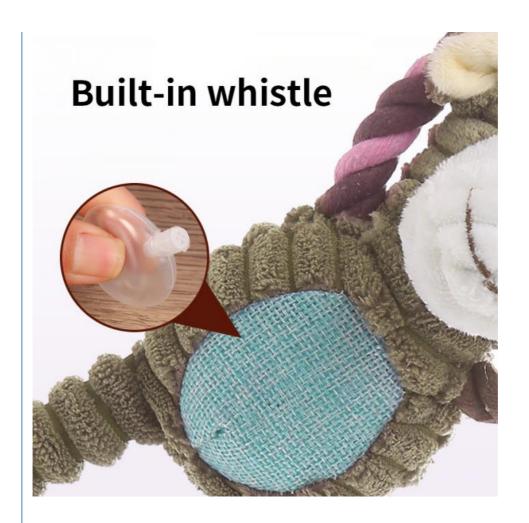

2. Key Features

Durable Cotton Rope: Made from high-quality cotton that withstands vigorous chewing and play.

Animal Shape Design: Attractive and fun design that your dog will love.

Sounding Feature: Includes a built-in squeaker to keep your dog engaged and entertained.