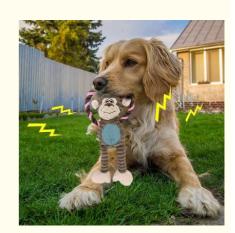

1. Introduction Struggling to keep your dog entertained all year round? The Animal Shape Cotton Rope Sounding Chewing Plush Toy is the perfect solution! This durable toy provides endless fun for your furry friend while promoting healthy chewing habits and offering engaging playtime throughout all seasons.

3. Usage Scenarios Ideal for both indoor and outdoor use, this animal shape toy keeps your dog entertained and active. Perfect for fetch, tug-of-war, or solo chewing sessions, providing a versatile and engaging activity for your pet. Suitable for dogs of all sizes and breeds.