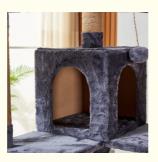

### More Images

| Products Description |                                   |           |                       |
|----------------------|-----------------------------------|-----------|-----------------------|
| Produce Name         | pet cat tree                      | MOQ       | 10 Pcs                |
| Material             | Sisal,<br>particleboard,<br>plush | OEM/ODM   | Accpeted              |
| Colors               | custom                            | Feature   | Sustainable           |
| Size                 | custom                            | Toys Type | Interactive Toys      |
| Shipping time        | 7-15days                          | Packing   | Opp Bag+Carton<br>Box |

- Sisal, Particleboard, Plush
- Cat Tree Scratch
- Sisal, Particleboard, Plush
  - Available
  - As Photo Or Customized

Custom

- 7 15 Days
- Hangtag+Assembling Instruction Paper +PE Bag
- Interactive Toys
- 10pcs
- Shenzheng
- customized pet chew toys,

### **Product Specification**

- Feature:
- Application:
- Material:
- Product Name:
- Materrial:
- OEM/ODM:
- Color:
- Size:
- Sample Time:
- Packing:
- Toys Type:
- MOQ:
- Port:
- Highlight:

Cats

Sustainable