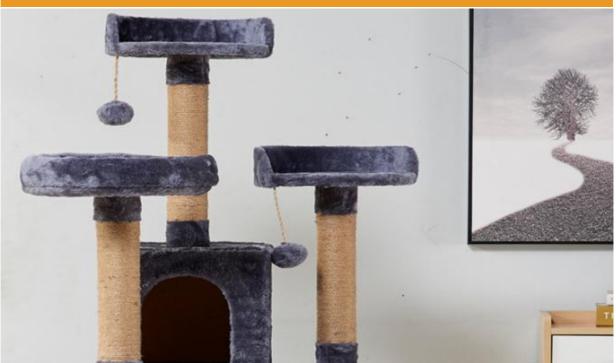

### More Images

| Products Description |                                   |           |                       |
|----------------------|-----------------------------------|-----------|-----------------------|
| Produce Name         | pet cat tree                      | MOQ       | 10 Pcs                |
| Material             | Sisal,<br>particleboard,<br>plush | OEM/ODM   | Accpeted              |
| Colors               | custom                            | Feature   | Sustainable           |
| Size                 | custom                            | Toys Type | Interactive Toys      |
| Shipping time        | 7-15days                          | Packing   | Opp Bag+Carton<br>Box |