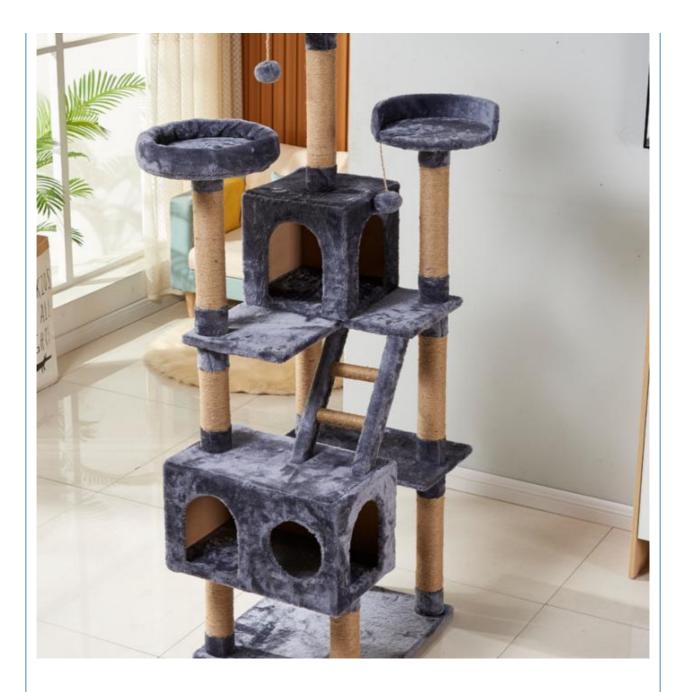

### **Product Specification**

- Feature:
- Application:
- Material:
- Product Name:
- Materrial:
- OEM/ODM:
- Color:
- Size:
- Sample Time:
- Packing:
- Toys Type:
- MOQ:
- Port:
- Highlight:

Cats

Sustainable

- Sisal, Particleboard, Plush
- Cat Tree Scratch
- Sisal, Particleboard, Plush
  - Available
  - As Photo Or Customized

Custom

- 7 15 Days
- Hangtag+Assembling Instruction Paper +PE Bag
- Interactive Toys
- 10pcs
- Shenzheng
- customized pet chew toys,

### More Images

| Products Description |                                   |           |                       |
|----------------------|-----------------------------------|-----------|-----------------------|
| Produce Name         | pet cat tree                      | MOQ       | 10 Pcs                |
| Material             | Sisal,<br>particleboard,<br>plush | OEM/ODM   | Accpeted              |
| Colors               | custom                            | Feature   | Sustainable           |
| Size                 | custom                            | Toys Type | Interactive Toys      |
| Shipping time        | 7-15days                          | Packing   | Opp Bag+Carton<br>Box |