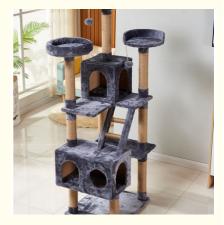

### More Images

| Products Description |                                   |           |                       |
|----------------------|-----------------------------------|-----------|-----------------------|
| Produce Name         | pet cat tree                      | MOQ       | 10 Pcs                |
| Material             | Sisal,<br>particleboard,<br>plush | OEM/ODM   | Accpeted              |
| Colors               | custom                            | Feature   | Sustainable           |
| Size                 | custom                            | Toys Type | Interactive Toys      |
| Shipping time        | 7-15days                          | Packing   | Opp Bag+Carton<br>Box |

- Sisal, Particleboard, Plush
- Cat Tree Scratch
- Sisal, Particleboard, Plush
  - Available
  - As Photo Or Customized

Custom

- 7 15 Days
- Hangtag+Assembling Instruction Paper +PE Bag
- Interactive Toys
- 10pcs
- Shenzheng
- customized pet chew toys,

### **Product Specification**

- Feature:
- Application:
- Material:
- Product Name:
- Materrial:
- OEM/ODM:
- Color:
- Size:
- Sample Time:
- Packing:
- Toys Type:
- MOQ:
- Port:
- Highlight:

Cats

Sustainable