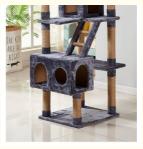

### More Images

| Products Description |                                   |           |                       |
|----------------------|-----------------------------------|-----------|-----------------------|
| Produce Name         | pet cat tree                      | MOQ       | 10 Pcs                |
| Material             | Sisal,<br>particleboard,<br>plush | OEM/ODM   | Accpeted              |
| Colors               | custom                            | Feature   | Sustainable           |
| Size                 | custom                            | Toys Type | Interactive Toys      |
| Shipping time        | 7-15days                          | Packing   | Opp Bag+Carton<br>Box |