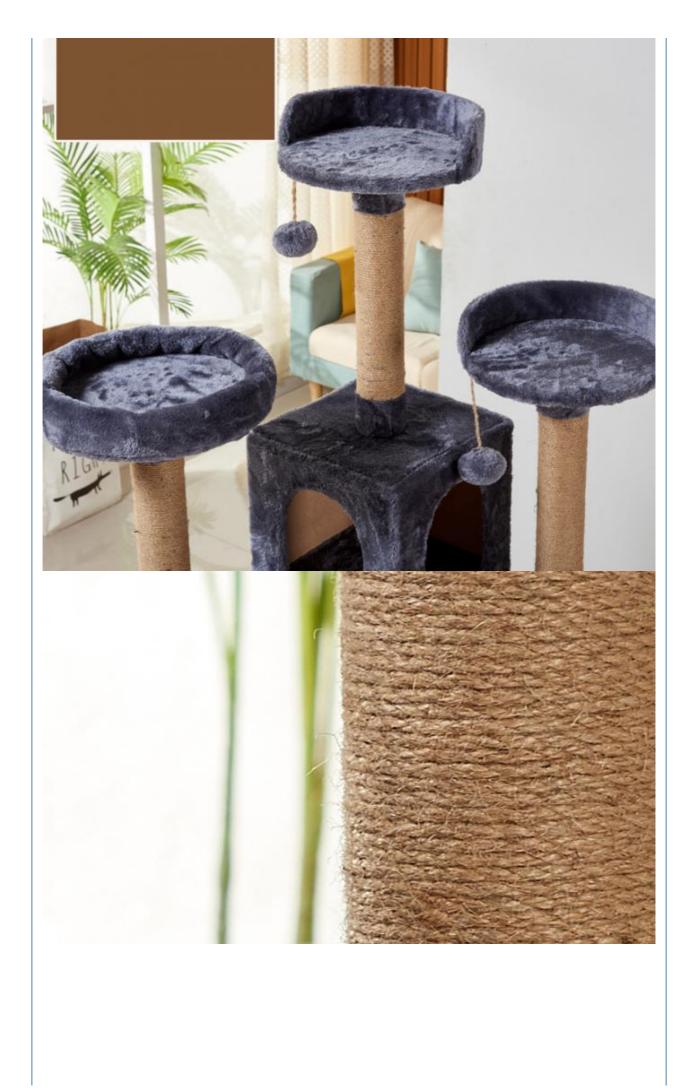

### **Product Specification**

- Feature:
- Application:
- Material:
- Product Name:
- Materrial:
- OEM/ODM:
- Color:
- Size:
- Sample Time:
- Packing:
- Toys Type:
- MOQ:
- Port:
- Highlight:

Cats

Sustainable

- Sisal, Particleboard, Plush
- Cat Tree Scratch
- Sisal, Particleboard, Plush
  - Available
  - As Photo Or Customized

Custom

- 7 15 Days
- Hangtag+Assembling Instruction Paper +PE Bag
- Interactive Toys
- 10pcs
- Shenzheng
- customized pet chew toys,

### More Images

| Products Description |                                   |           |                       |
|----------------------|-----------------------------------|-----------|-----------------------|
| Produce Name         | pet cat tree                      | MOQ       | 10 Pcs                |
| Material             | Sisal,<br>particleboard,<br>plush | OEM/ODM   | Accpeted              |
| Colors               | custom                            | Feature   | Sustainable           |
| Size                 | custom                            | Toys Type | Interactive Toys      |
| Shipping time        | 7-15days                          | Packing   | Opp Bag+Carton<br>Box |