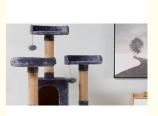

### More Images

| Products Description |                                   |           |                       |
|----------------------|-----------------------------------|-----------|-----------------------|
| Produce Name         | pet cat tree                      | MOQ       | 10 Pcs                |
| Material             | Sisal,<br>particleboard,<br>plush | OEM/ODM   | Accpeted              |
| Colors               | custom                            | Feature   | Sustainable           |
| Size                 | custom                            | Toys Type | Interactive Toys      |
| Shipping time        | 7-15days                          | Packing   | Opp Bag+Carton<br>Box |