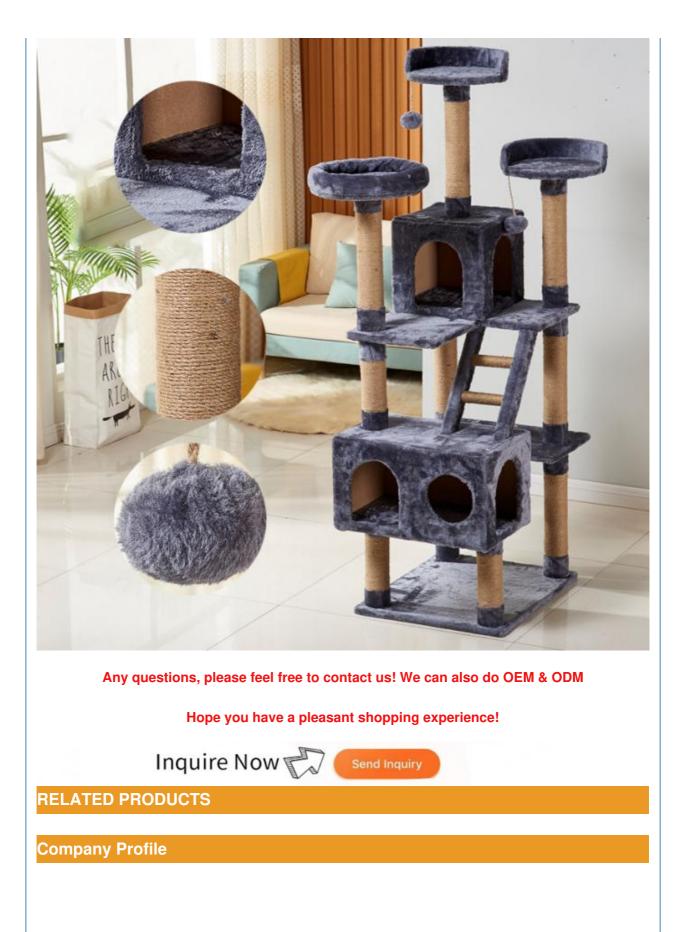

### **Product Specification**

- Feature:
- Application:
- Material:
- Product Name:
- Materrial:
- OEM/ODM:
- Color:
- Size:
- Sample Time:
- Packing:
- Toys Type:
- MOQ:
- Port:
- Highlight:

Cats

Sustainable

- Sisal, Particleboard, Plush
- Cat Tree Scratch
- Sisal, Particleboard, Plush
  - Available
  - As Photo Or Customized

Custom

- 7 15 Days
- Hangtag+Assembling Instruction Paper +PE Bag
- Interactive Toys
- 10pcs
- Shenzheng
- customized pet chew toys,

### More Images

| Products Description |                                   |           |                       |
|----------------------|-----------------------------------|-----------|-----------------------|
| Produce Name         | pet cat tree                      | MOQ       | 10 Pcs                |
| Material             | Sisal,<br>particleboard,<br>plush | OEM/ODM   | Accpeted              |
| Colors               | custom                            | Feature   | Sustainable           |
| Size                 | custom                            | Toys Type | Interactive Toys      |
| Shipping time        | 7-15days                          | Packing   | Opp Bag+Carton<br>Box |