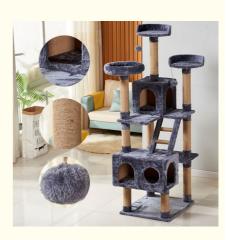

### More Images

| Products Description |                                   |           |                       |
|----------------------|-----------------------------------|-----------|-----------------------|
| Produce Name         | pet cat tree                      | MOQ       | 10 Pcs                |
| Material             | Sisal,<br>particleboard,<br>plush | OEM/ODM   | Accpeted              |
| Colors               | custom                            | Feature   | Sustainable           |
| Size                 | custom                            | Toys Type | Interactive Toys      |
| Shipping time        | 7-15days                          | Packing   | Opp Bag+Carton<br>Box |

- Sisal, Particleboard, Plush
- Cat Tree Scratch
- Sisal, Particleboard, Plush
  - Available
  - As Photo Or Customized

Custom

- 7 15 Days
- Hangtag+Assembling Instruction Paper +PE Bag
- Interactive Toys
- 10pcs
- Shenzheng
- customized pet chew toys,

### **Product Specification**

- Feature:
- Application:
- Material:
- Product Name:
- Materrial:
- OEM/ODM:
- Color:
- Size:
- Sample Time:
- Packing:
- Toys Type:
- MOQ:
- Port:
- Highlight:

Cats

Sustainable