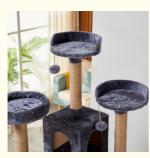

### More Images

| Products Description |                                   |           |                       |
|----------------------|-----------------------------------|-----------|-----------------------|
| Produce Name         | pet cat tree                      | MOQ       | 10 Pcs                |
| Material             | Sisal,<br>particleboard,<br>plush | OEM/ODM   | Accpeted              |
| Colors               | custom                            | Feature   | Sustainable           |
| Size                 | custom                            | Toys Type | Interactive Toys      |
| Shipping time        | 7-15days                          | Packing   | Opp Bag+Carton<br>Box |

- Sisal, Particleboard, Plush
- Cat Tree Scratch
- Sisal, Particleboard, Plush
  - Available
  - As Photo Or Customized

Custom

- 7 15 Days
- Hangtag+Assembling Instruction Paper +PE Bag
- Interactive Toys
- 10pcs
- Shenzheng
- customized pet chew toys,

### **Product Specification**

- Feature:
- Application:
- Material:
- Product Name:
- Materrial:
- OEM/ODM:
- Color:
- Size:
- Sample Time:
- Packing:
- Toys Type:
- MOQ:
- Port:
- Highlight:

Cats

Sustainable