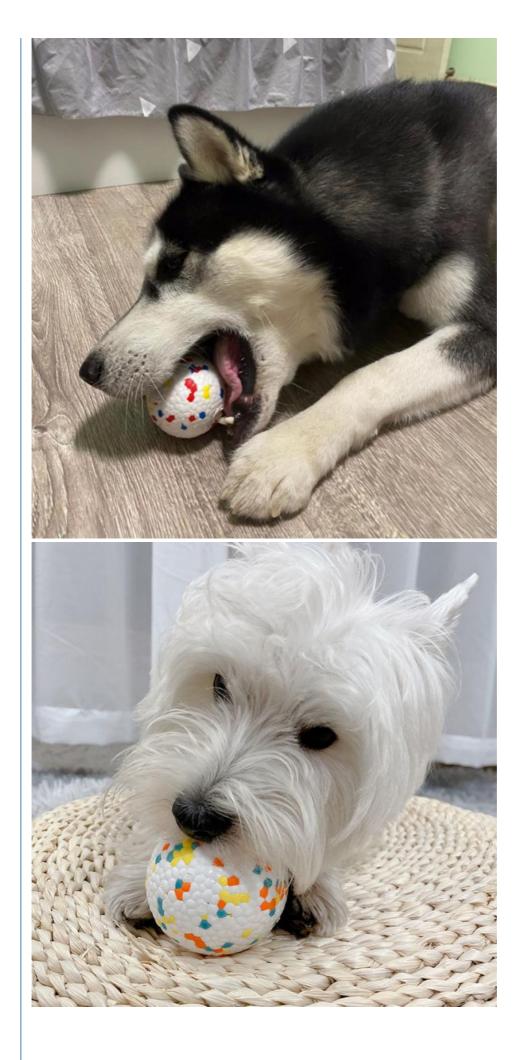

# Dogs, Dogs ETPU Interactive Dog Toy

- As Pictures Dog Chew Toy
- L Size 76mm, S Size 64cm
- Dogs Cats
  - Dog Chew Toy ETPU, **ETPU Solid Ball Interactive**

#### 2. Interactive Design for Engaging Play

Bounces unpredictably to stimulate your dog's natural instincts for chasing, fetching, and chewing. Perfect for keeping your pet mentally and physically active.

#### **Customer Reviews**

"My Labrador is obsessed with this ball! It's super durable and keeps him entertained for hours." – Emily R. "The unpredictable bounce is a game-changer. My dog loves chasing it all over the yard." – Mark T. "Finally, a chew toy that lasts! The ETPU material is fantastic, and it's so easy to clean." – Sarah P.