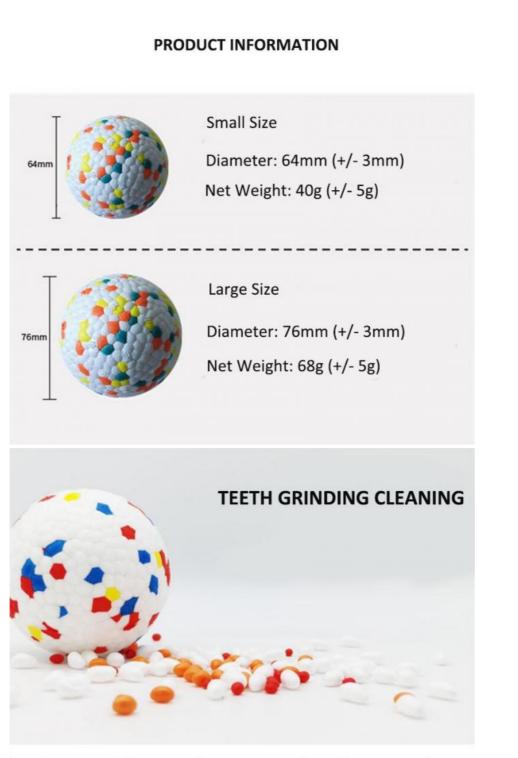

### **Product Specification**

- Feature:
- Application:
- Material:
- Product Name:
- Keyword:
- Size:
- Highlight:

# Dogs, Dogs ETPU Interactive Dog Toy

- As Pictures Dog Chew Toy
- L Size 76mm, S Size 64cm
- Dogs Cats
  - Dog Chew Toy ETPU, **ETPU Solid Ball Interactive**

| Produce name        | Interactive Dog Toy        |
|---------------------|----------------------------|
| Feature             | Stocked                    |
| Size                | L size 7.6cm, S Size 6.4cm |
| Material            | E-TPU                      |
| MOQ                 | 200 pcs                    |
| Application         | Dogs                       |
| Single gross weight | 0.08 kg                    |