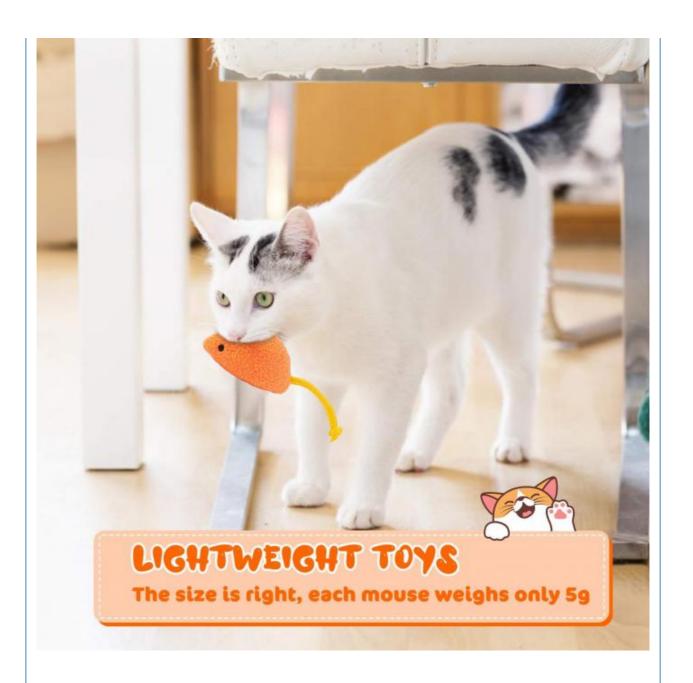

# PRODUCT INFORMATION 💝

6.5cm/2.6in

13cm/5.1in

[Name] 6 PCS Catnip Mice Toys [Material] Plush/Cotton/Catnip

[Features] Safe & Fun [Weight] 5g/PCS

Note: The size is manually measured, there may be an error of 0.5-1cm, please understand.