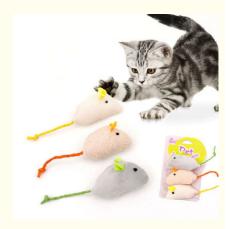

# Plush Catnip Mouse Cat Toy for Interactive Indoor Cats Kitten Play Popular **Style and Interactive Function**

# PRODUCT INFORMATION 💝

6.5cm/2.6in

13cm/5.1in

[Name] 6 PCS Catnip Mice Toys [Material] Plush/Cotton/Catnip

[Features] Safe & Fun [Weight] 5g/PCS

Note: The size is manually measured, there may be an error of 0.5-1cm, please understand.