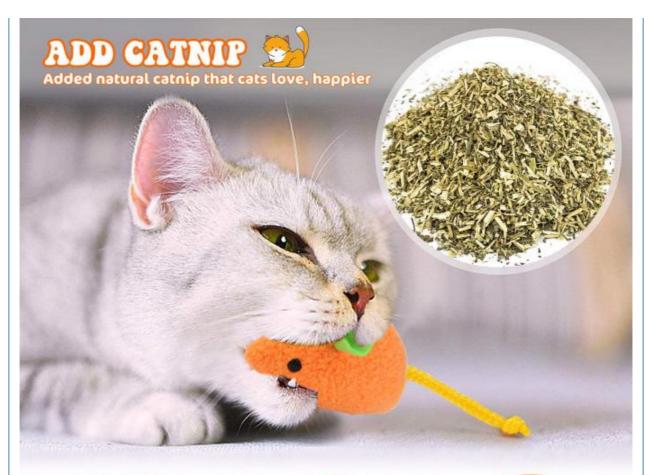

# PRODUCT INFORMATION 💝

6.5cm/2.6in

13cm/5.1in

[Name] 6 PCS Catnip Mice Toys [Material] Plush/Cotton/Catnip

[Features] Safe & Fun [Weight] 5g/PCS

Note: The size is manually measured, there may be an error of 0.5-1cm, please understand.