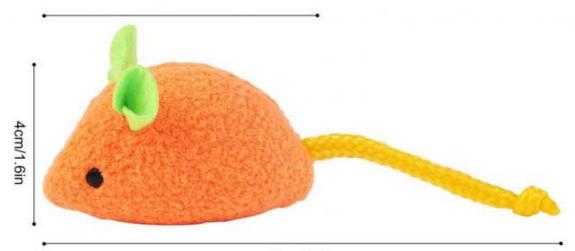

# PRODUCT INFORMATION 💝

6.5cm/2.6in

13cm/5.1in

[Name] 6 PCS Catnip Mice Toys [Material] Plush/Cotton/Catnip

[Features] Safe & Fun [Weight] 5g/PCS

Note: The size is manually measured, there may be an error of 0.5-1cm, please understand.