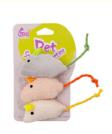

# Plush Catnip Mouse Cat Toy for Interactive Indoor Cats Kitten Play Popular **Style and Interactive Function**

# PRODUCT INFORMATION 💝

6.5cm/2.6in

13cm/5.1in

[Name] 6 PCS Catnip Mice Toys [Material] Plush/Cotton/Catnip

[Features] Safe & Fun [Weight] 5g/PCS

Note: The size is manually measured, there may be an error of 0.5-1cm, please understand.