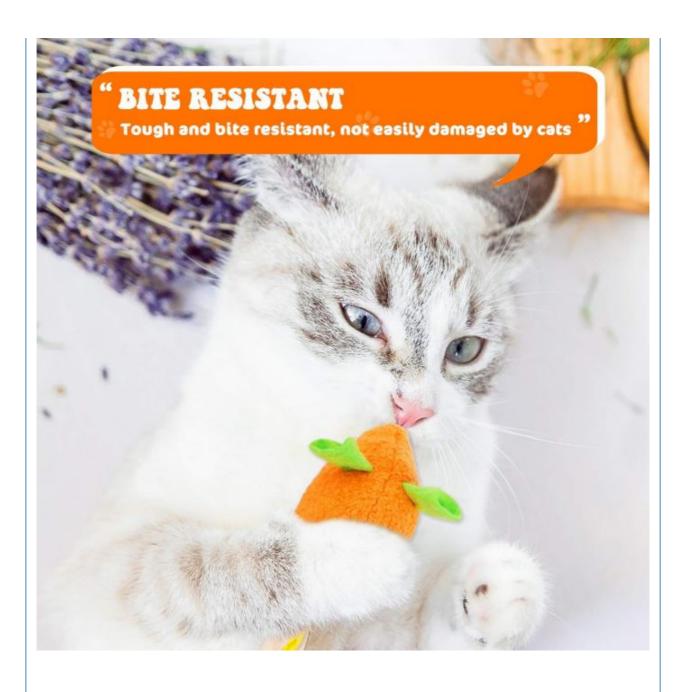

# PRODUCT INFORMATION 💝

6.5cm/2.6in

13cm/5.1in

[Name] 6 PCS Catnip Mice Toys [Material] Plush/Cotton/Catnip

[Features] Safe & Fun [Weight] 5g/PCS

Note: The size is manually measured, there may be an error of 0.5-1cm, please understand.