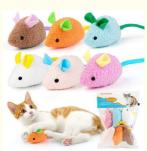

# Plush Catnip Mouse Cat Toy for Interactive Indoor Cats Kitten Play Popular **Style and Interactive Function**

# PRODUCT INFORMATION 💝

6.5cm/2.6in

13cm/5.1in

[Name] 6 PCS Catnip Mice Toys [Material] Plush/Cotton/Catnip

[Features] Safe & Fun [Weight] 5g/PCS

Note: The size is manually measured, there may be an error of 0.5-1cm, please understand.