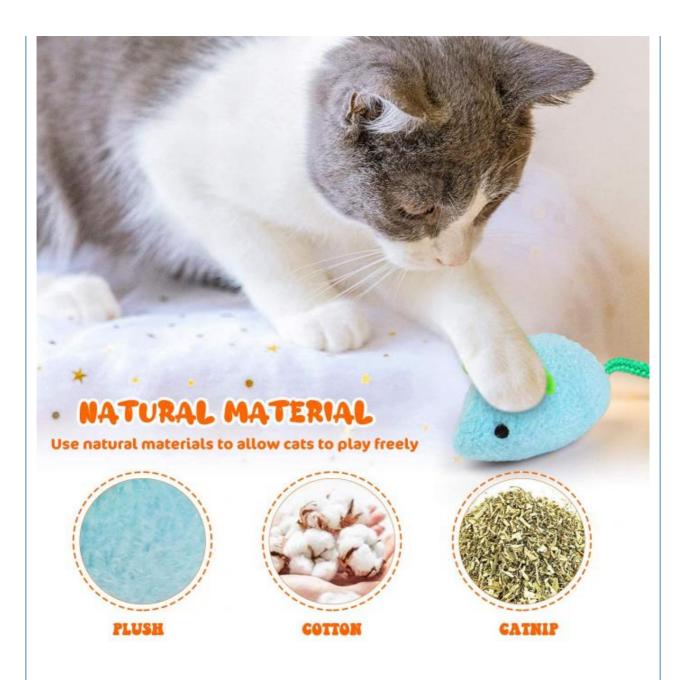

# PRODUCT INFORMATION 💝

6.5cm/2.6in

13cm/5.1in

[Name] 6 PCS Catnip Mice Toys [Material] Plush/Cotton/Catnip

[Features] Safe & Fun [Weight] 5g/PCS

Note: The size is manually measured, there may be an error of 0.5-1cm, please understand.