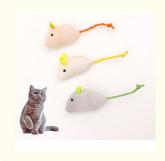

# Plush Catnip Mouse Cat Toy for Interactive Indoor Cats Kitten Play Popular **Style and Interactive Function**

# PRODUCT INFORMATION 💝

6.5cm/2.6in

13cm/5.1in

[Name] 6 PCS Catnip Mice Toys [Material] Plush/Cotton/Catnip

[Features] Safe & Fun [Weight] 5g/PCS

Note: The size is manually measured, there may be an error of 0.5-1cm, please understand.