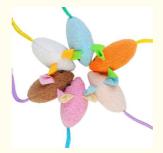

# Plush Catnip Mouse Cat Toy for Interactive Indoor Cats Kitten Play Popular **Style and Interactive Function**

# PRODUCT INFORMATION 💝

6.5cm/2.6in

13cm/5.1in

[Name] 6 PCS Catnip Mice Toys [Material] Plush/Cotton/Catnip

[Features] Safe & Fun [Weight] 5g/PCS

Note: The size is manually measured, there may be an error of 0.5-1cm, please understand.