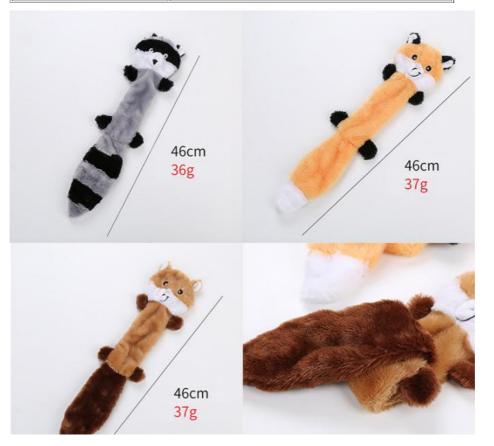

| Produce name | Cute Dog Chew Toys          |
|--------------|-----------------------------|
| Туре         | Dog Chew Squeak Toy         |
| Size         | 46CM length                 |
| Colors       | Brown/Yellow/Gray           |
| Material     | Plush                       |
| MOQ          | 50PCS                       |
| OEM/ODM      | Acceptable                  |
| Features     | Molar, healthy, funny voice |
| Application  | Small Animals, dogs, cats   |