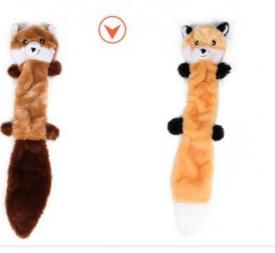

#### Stocked, Molar

- Dogs, Dogs, Cats, Pets Plush, Plush
- Animal Teeth Molar Squeaky Toys
- Chew Toys
- Cute Animal Shapes
- Samples Avialable
  - 50pcs
- Brown/Yellow/Gray
  - Molar Plush Squeaky Dog Toys, Indestructible Plush Squeaky Dog Toys, Brown Puppy Chew Toys

| Produce name | Cute Dog Chew Toys          |
|--------------|-----------------------------|
| Туре         | Dog Chew Squeak Toy         |
| Size         | 46CM length                 |
| Colors       | Brown/Yellow/Gray           |
| Material     | Plush                       |
| MOQ          | 50PCS                       |
| OEM/ODM      | Acceptable                  |
| Features     | Molar, healthy, funny voice |
| Application  | Small Animals, dogs, cats   |