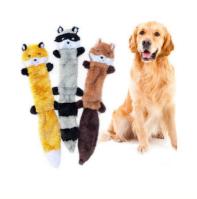

#### Stocked, Molar

- Dogs, Dogs, Cats, Pets Plush, Plush
- Animal Teeth Molar Squeaky Toys
- Chew Toys
- Cute Animal Shapes
- Samples Avialable
  - 50pcs
- Brown/Yellow/Gray
  - Molar Plush Squeaky Dog Toys, Indestructible Plush Squeaky Dog Toys, Brown Puppy Chew Toys

| Produce name | Cute Dog Chew Toys          |
|--------------|-----------------------------|
| Туре         | Dog Chew Squeak Toy         |
| Size         | 46CM length                 |
| Colors       | Brown/Yellow/Gray           |
| Material     | Plush                       |
| MOQ          | 50PCS                       |
| OEM/ODM      | Acceptable                  |
| Features     | Molar, healthy, funny voice |
| Application  | Small Animals, dogs, cats   |