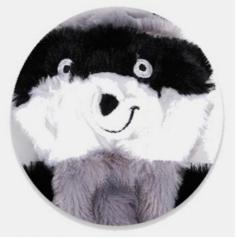

# 02

Short plush to prevent hair loss

two squeakers inner to make funny voice

cute embroidered eyes look like real and won't be swallowed

Leave the dog home alone?

Destroy furniture Tartar yellow teeth

Toy is too small