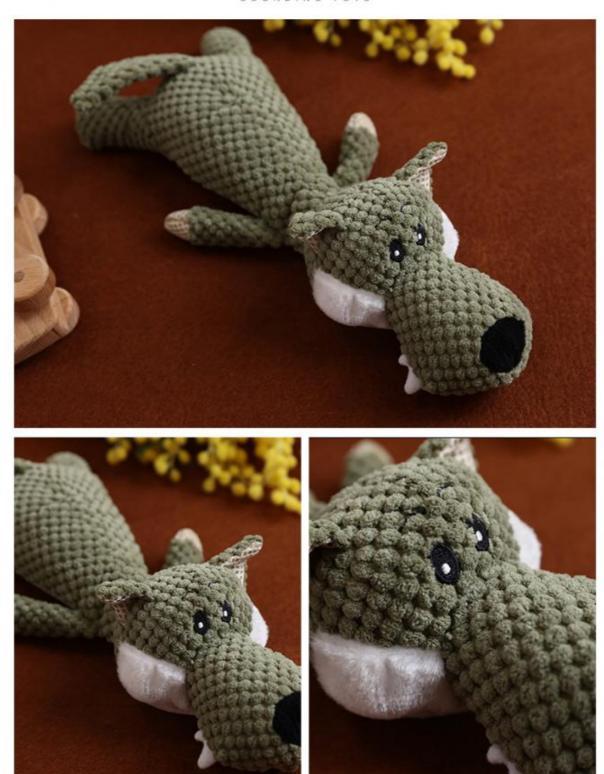

## **Product Specification**

• Feature: Stocked

Application: Dogs, DogsMaterial: VelvetProduct Name: Dog Toy

Toys Type: Interactive Toys
Color: AS Shown
Size: 40\*19cm
Season: All-Season
Port: Ningbo

Highlight: Soft Interactive Set Pet Dog,
 Squeaky Chew Dog Toys

# **Products Description**

**Produce name** Dog Bites Toy Squeaky Chew Dog Toys

**Type** Dog Chew Toy

Size 40\*19cm

Colors AS shown

Material Velvet

**Application** Small Animals, dogs