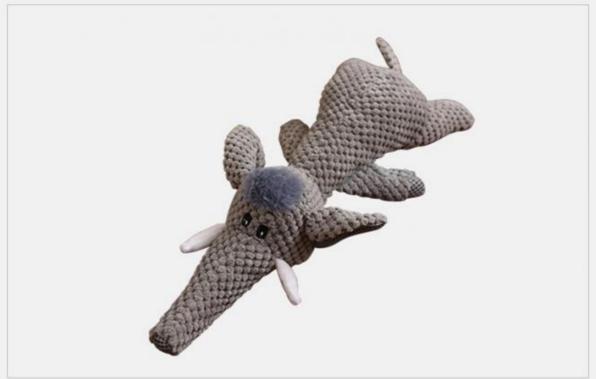

## **Product Specification**

• Feature: Stocked

Application: Dogs, DogsMaterial: VelvetProduct Name: Dog Toy

Toys Type: Interactive Toys
Color: AS Shown
Size: 40\*19cm
Season: All-Season
Port: Ningbo

Highlight: Soft Interactive Set Pet Dog,
 Squeaky Chew Dog Toys

# **Products Description**

**Produce name** Dog Bites Toy Squeaky Chew Dog Toys

**Type** Dog Chew Toy

Size 40\*19cm

Colors AS shown

Material Velvet

**Application** Small Animals, dogs