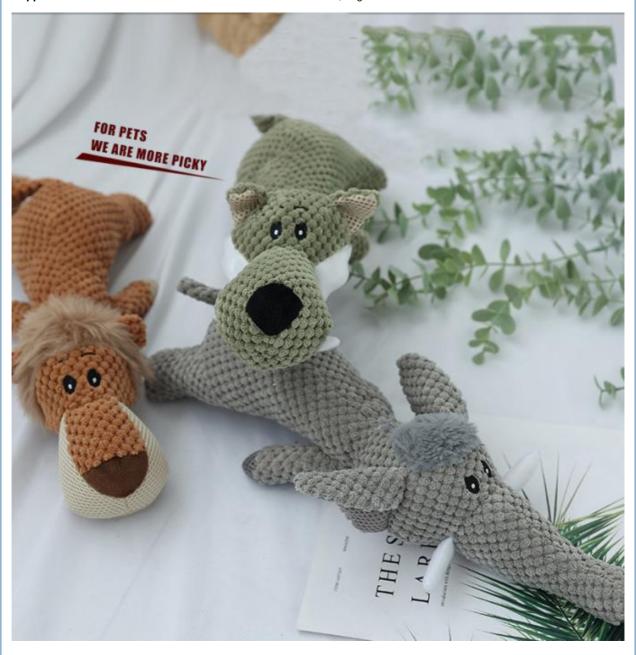

## **Product Specification**

• Feature: Stocked

Application: Dogs, DogsMaterial: VelvetProduct Name: Dog Toy

Toys Type: Interactive Toys
Color: AS Shown
Size: 40\*19cm
Season: All-Season
Port: Ningbo

Highlight: Soft Interactive Set Pet Dog,
 Squeaky Chew Dog Toys

# **Products Description**

**Produce name** Dog Bites Toy Squeaky Chew Dog Toys

**Type** Dog Chew Toy

Size 40\*19cm

Colors AS shown

Material Velvet

**Application** Small Animals, dogs