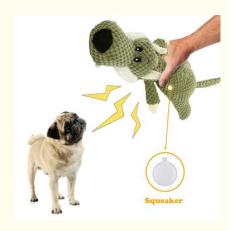

# Soft Interactive Set Pet Dog Bites Toy Squeaky Chew Dog Toys For Pets Dog Companion Molar Toys Type Interactive Toys

## **Product Specification**

• Feature: Stocked

Application: Dogs, DogsMaterial: VelvetProduct Name: Dog Toy

Toys Type: Interactive Toys
Color: AS Shown
Size: 40\*19cm
Season: All-Season
Port: Ningbo

Highlight: Soft Interactive Set Pet Dog,
 Squeaky Chew Dog Toys

# **Products Description**

**Produce name** Dog Bites Toy Squeaky Chew Dog Toys

**Type** Dog Chew Toy

Size 40\*19cm

Colors AS shown

Material Velvet

**Application** Small Animals, dogs