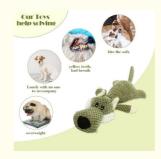

## **Product Specification**

• Feature: Stocked

Application: Dogs, DogsMaterial: VelvetProduct Name: Dog Toy

Toys Type: Interactive Toys
Color: AS Shown
Size: 40\*19cm
Season: All-Season
Port: Ningbo

Highlight: Soft Interactive Set Pet Dog,
 Squeaky Chew Dog Toys

# **Products Description**

**Produce name** Dog Bites Toy Squeaky Chew Dog Toys

**Type** Dog Chew Toy

Size 40\*19cm

Colors AS shown

Material Velvet

**Application** Small Animals, dogs