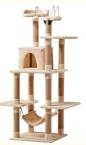

#### **PRODUCTS DESCRIPTION**

Maximize Your Cat's Playtime Wall Mounted Cat Scratching Post with Multi-Level

 Introduction Struggling to keep your cat entertained and active while saving space? The Wall Mounted Cat Scratching Post with Multi-Level design is the perfect solution! This innovative cat furniture offers multiple levels of fun and exercise, ensuring your feline friend stays happy and healthy while making the most of your vertical space.
Key Features

Space-Saving Design: Wall-mounted structure maximizes vertical space, perfect for small homes and apartments.

Multi-Level Platforms: Provides various levels for climbing, lounging, and playing, keeping your cat engaged.