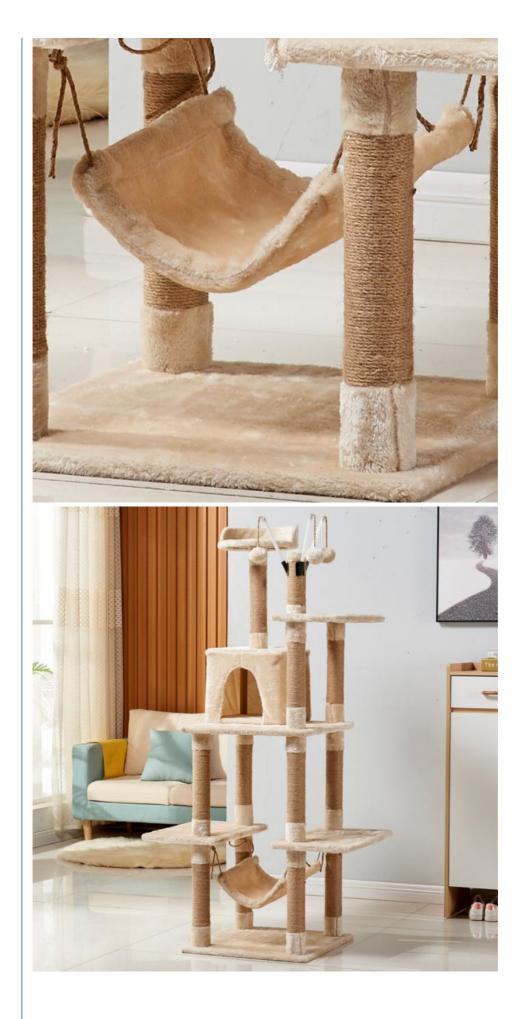

#### **PRODUCTS DESCRIPTION**

Maximize Your Cat's Playtime Wall Mounted Cat Scratching Post with Multi-Level

 Introduction Struggling to keep your cat entertained and active while saving space? The Wall Mounted Cat Scratching Post with Multi-Level design is the perfect solution! This innovative cat furniture offers multiple levels of fun and exercise, ensuring your feline friend stays happy and healthy while making the most of your vertical space.
Key Features

Space-Saving Design: Wall-mounted structure maximizes vertical space, perfect for small homes and apartments.

Multi-Level Platforms: Provides various levels for climbing, lounging, and playing, keeping your cat engaged.

Durable Construction: Made from high-quality materials to ensure longevity and stability.

Sisal Scratching Posts: Promote healthy scratching habits and protect your furniture.

Interactive Play Areas: Includes hanging toys to stimulate your cat's natural hunting instincts.