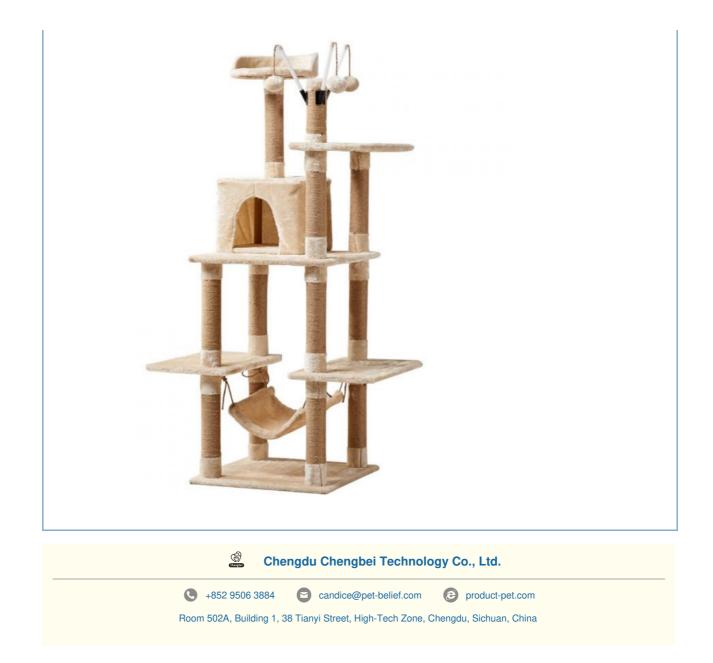

#### **PRODUCTS DESCRIPTION**

Maximize Your Cat's Playtime Wall Mounted Cat Scratching Post with Multi-Level

 Introduction Struggling to keep your cat entertained and active while saving space? The Wall Mounted Cat Scratching Post with Multi-Level design is the perfect solution! This innovative cat furniture offers multiple levels of fun and exercise, ensuring your feline friend stays happy and healthy while making the most of your vertical space.
Key Features

Space-Saving Design: Wall-mounted structure maximizes vertical space, perfect for small homes and apartments.

Multi-Level Platforms: Provides various levels for climbing, lounging, and playing, keeping your cat engaged.

Durable Construction: Made from high-quality materials to ensure longevity and stability.

Sisal Scratching Posts: Promote healthy scratching habits and protect your furniture.

Interactive Play Areas: Includes hanging toys to stimulate your cat's natural hunting instincts.