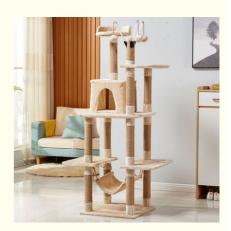

#### **PRODUCTS DESCRIPTION**

Maximize Your Cat's Playtime Wall Mounted Cat Scratching Post with Multi-Level

 Introduction Struggling to keep your cat entertained and active while saving space? The Wall Mounted Cat Scratching Post with Multi-Level design is the perfect solution! This innovative cat furniture offers multiple levels of fun and exercise, ensuring your feline friend stays happy and healthy while making the most of your vertical space.
Key Features

Space-Saving Design: Wall-mounted structure maximizes vertical space, perfect for small homes and apartments.

Multi-Level Platforms: Provides various levels for climbing, lounging, and playing, keeping your cat engaged.

Durable Construction: Made from high-quality materials to ensure longevity and stability.

Sisal Scratching Posts: Promote healthy scratching habits and protect your furniture.

Interactive Play Areas: Includes hanging toys to stimulate your cat's natural hunting instincts.

Easy Installation: Simple setup with clear instructions for quick and hassle-free installation.

3. Usage Scenarios Ideal for indoor use, this wall-mounted cat tree provides a dedicated space for your cat to play, scratch, and relax. Perfect for apartments, houses, and any cat-friendly environment, offering a fun and engaging activity center for your feline friend.