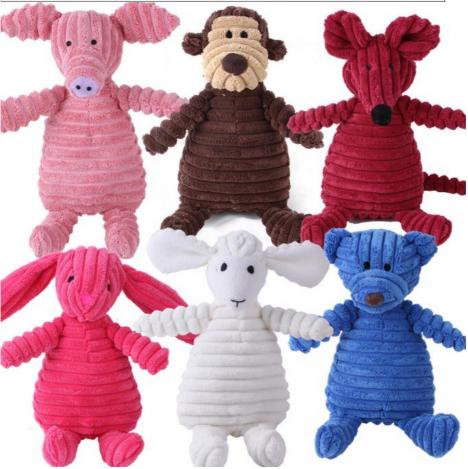

### **Product Specification**

• Feature: Sustainable

· Application: Pet Toy, Small Animals, Cats, Dogs

. Material: Fleece

Product Name: Dog Chew Toy

• Type: Pet Toy

· Colors: Multiple Colour And Shape

100pcs • MOQ: Squeaky • Future1: • Future2: Teeth Cleaning

80g · Weight:

Pets' Accompany Function: · Sample: Samples Avialable

. Highlight: brown indestructible dog squeaky toy,

rose super chewer squeaky toy, rose indestructible dog squeaky toy

| Product name | Pet squeak toys           |  |  |  |  |
|--------------|---------------------------|--|--|--|--|
| Туре         | pet Toy                   |  |  |  |  |
| Shape        | See details               |  |  |  |  |
| Colors       | multiple colour           |  |  |  |  |
| Material     | Fleece                    |  |  |  |  |
| Application  | Small Animals, cats, dogs |  |  |  |  |