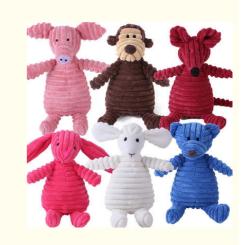

### **Product Specification**

• Feature: Sustainable

· Application: Pet Toy, Small Animals, Cats, Dogs

. Material: Fleece

Product Name: Dog Chew Toy

• Type: Pet Toy

· Colors: Multiple Colour And Shape

100pcs • MOQ: Squeaky • Future1: • Future2: Teeth Cleaning

80g · Weight:

Pets' Accompany Function: · Sample: Samples Avialable

. Highlight: brown indestructible dog squeaky toy,

rose super chewer squeaky toy, rose indestructible dog squeaky toy

#### **Product Description**

Dog Toys Functionalt Squeaky Chew Toy Animal Shape Plush Great Cats' Entertainment **Products Description** 

Dog Toys Functional Squeaky Chew Toy Animal Shape Plush Great for Cats' Entertainment

1. Introduction Struggling to keep your dog and cat entertained? The Functional Squeaky Chew Toy in Animal Shape is the perfect solution! This plush, squeaky toy is designed to provide endless fun for your furry friends while promoting healthy chewing habits and keeping them engaged and happy.