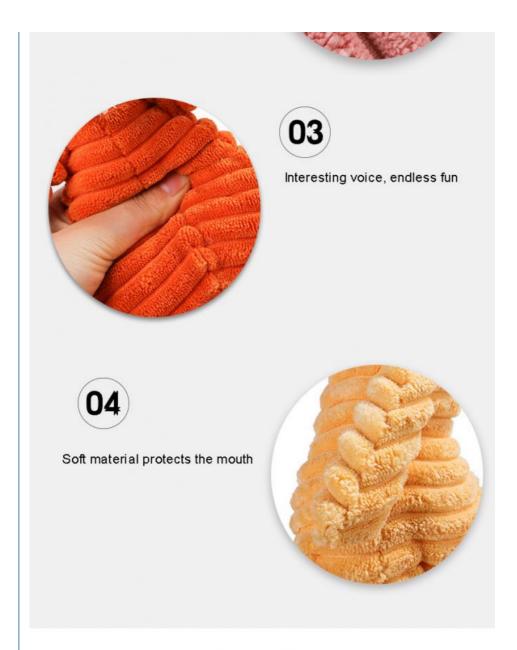

2. Key Features

Plush Material: Made from soft, high-quality plush fabric that is gentle on your pet's mouth.

Squeaky Sound: Includes a built-in squeaker to keep your dog and cat entertained and engaged.

Animal Shape Design: Attractive and fun design that your pets will love.

Promotes Chewing: Encourages healthy chewing habits and helps to soothe teething puppies and kittens.

Durable Construction: Designed to withstand vigorous play and chewing, ensuring long-lasting use.

Interactive Play: Ideal for fetch, tug-of-war, or solo play, providing a versatile and engaging activity for both dogs and cats.

3. Usage Scenarios Ideal for both indoor and outdoor use, this plush toy keeps your pets entertained and active. Perfect for playtime, training sessions, or simply as a comforting chew toy, providing a versatile and engaging activity for pets of all sizes and breeds.