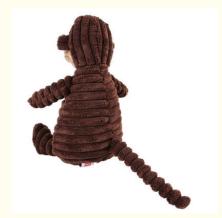

# Rose Blue Brown Indestructible Dog Squeaky Toy Super Chewer Squeaky Toy **For Cats**

#### **Basic Information**

. Place of Origin: Zhejiang, China Model Number: CTTNTY03 • Minimum Order Quantity: 100 pieces Negotiable

• Payment Terms: L/C, T/T, Western Union, MoneyGram,



### **Product Specification**

• Feature: Sustainable

· Application: Pet Toy, Small Animals, Cats, Dogs

. Material: Fleece

Product Name: Dog Chew Toy

• Type: Pet Toy

· Colors: Multiple Colour And Shape

100pcs • MOQ: Squeaky • Future1: • Future2: Teeth Cleaning

80g · Weight:

Pets' Accompany Function: · Sample: Samples Avialable

. Highlight: brown indestructible dog squeaky toy,

rose super chewer squeaky toy, rose indestructible dog squeaky toy



### More Images









Our Product Introduction

#### **Product Description**

Dog Toys Functionalt Squeaky Chew Toy Animal Shape Plush Great Cats' Entertainment **Products Description** 

Dog Toys Functional Squeaky Chew Toy Animal Shape Plush Great for Cats' Entertainment

1. Introduction Struggling to keep your dog and cat entertained? The Functional Squeaky Chew Toy in Animal Shape is the perfect solution! This plush, squeaky toy is designed to provide endless fun for your furry friends while promoting healthy chewing habits and keeping them engaged and happy.

2. Key Features

Plush Material: Made from soft, high-quality plush fabric that is gentle on your pet's mouth.

Squeaky Sound: Includes a built-in squeaker to keep your dog and cat entertained and engaged.

Animal Shape Desi