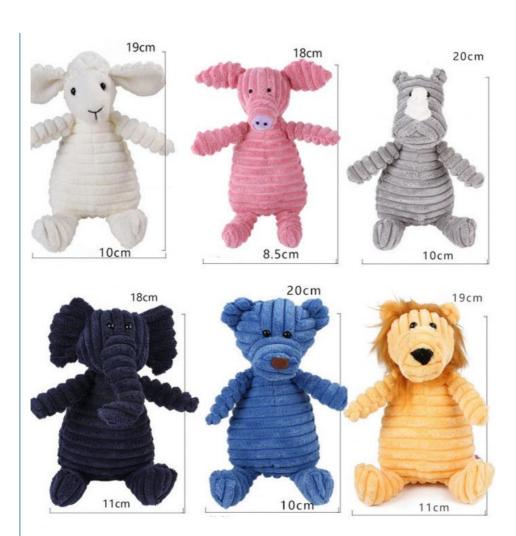

| Product name | Pet squeak toys           |  |  |  |  |
|--------------|---------------------------|--|--|--|--|
| Туре         | pet Toy                   |  |  |  |  |
| Shape        | See details               |  |  |  |  |
| Colors       | multiple colour           |  |  |  |  |
| Material     | Fleece                    |  |  |  |  |
| Application  | Small Animals, cats, dogs |  |  |  |  |