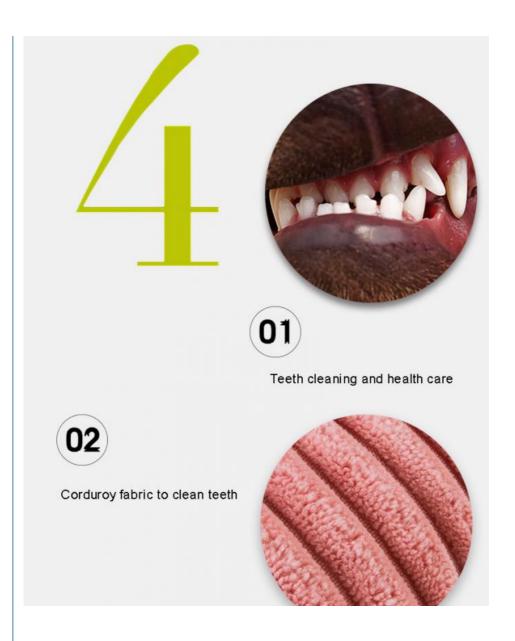

### **Product Specification**

• Feature: Sustainable

· Application: Pet Toy, Small Animals, Cats, Dogs

. Material: Fleece

Product Name: Dog Chew Toy

• Type: Pet Toy

· Colors: Multiple Colour And Shape

100pcs • MOQ: Squeaky • Future1: • Future2: Teeth Cleaning

1. Introduction Struggling to keep your dog and cat entertained? The Functional Squeaky Chew Toy in Animal Shape is the perfect solution! This plush, squeaky toy is designed to provide endless fun for your furry friends while promoting healthy chewing habits and keeping them engaged and happy.

2. Key Features

Plush Material: Made from soft, high-quality plush fabric that is gentle on your pet's mouth.

Squeaky Sound: Includes a built-in squeaker to keep your dog and cat entertained and engaged.