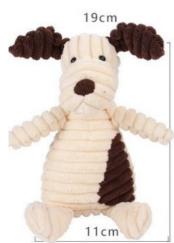

| Product name | Pet squeak toys           |  |  |  |  |
|--------------|---------------------------|--|--|--|--|
| Туре         | pet Toy                   |  |  |  |  |
| Shape        | See details               |  |  |  |  |
| Colors       | multiple colour           |  |  |  |  |
| Material     | Fleece                    |  |  |  |  |
| Application  | Small Animals, cats, dogs |  |  |  |  |