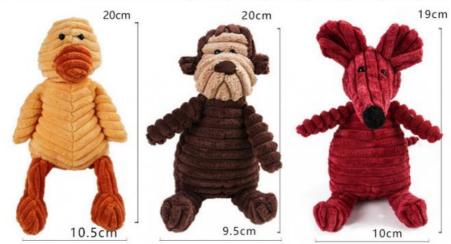

| style          | Product Size<br>cm | Slag is product<br>set weight | Prodect gross<br>weight | Package<br>dimensions<br>cm | Carton size<br>cm | Qty<br>PC/ctn | Gross weigh<br>gw/kg | t carton packing<br>volume |
|----------------|--------------------|-------------------------------|-------------------------|-----------------------------|-------------------|---------------|----------------------|----------------------------|
| Average price: | 10*8*20            | 66                            | 69                      | 15*20*9                     | 62*44*46          | 50            | 4.95                 | 0.125                      |