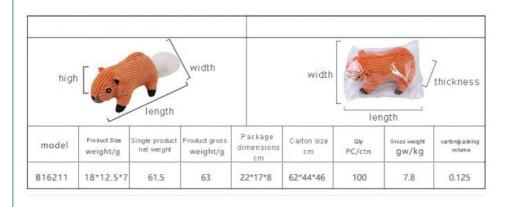

| style          | Product Size<br>cm | Slag is product<br>set weight | Prodect gross<br>weight | Package<br>dimensions<br>cm | Carton size<br>cm | Qty<br>PC/ctn | Gross weigh<br>gw/kg | t carton packing<br>volume |
|----------------|--------------------|-------------------------------|-------------------------|-----------------------------|-------------------|---------------|----------------------|----------------------------|
| Average price: | 10*8*20            | 66                            | 69                      | 15*20*9                     | 62*44*46          | 50            | 4.95                 | 0.125                      |