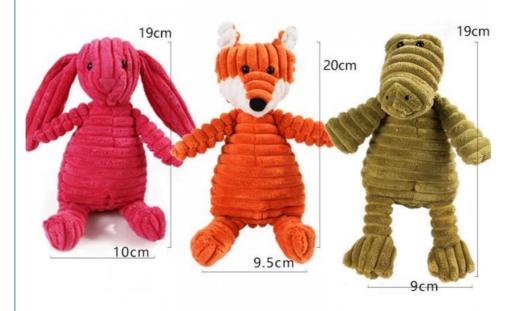

| Product name | Pet squeak toys           |  |  |  |  |
|--------------|---------------------------|--|--|--|--|
| Туре         | pet Toy                   |  |  |  |  |
| Shape        | See details               |  |  |  |  |
| Colors       | multiple colour           |  |  |  |  |
| Material     | Fleece                    |  |  |  |  |
| Application  | Small Animals, cats, dogs |  |  |  |  |