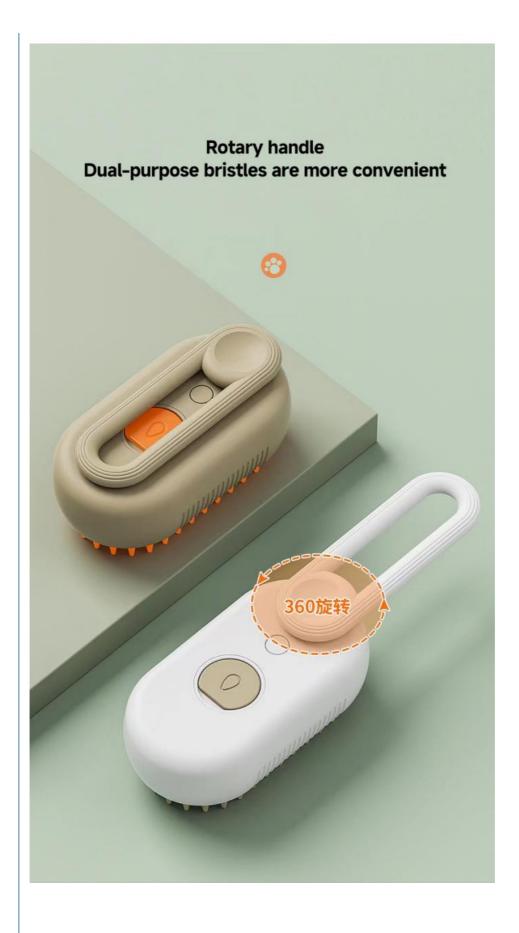

# One click spray Prevent flying hair, massage and clean

Product name: Pet spray massage comb Product material: ABS Product color: white/khaki