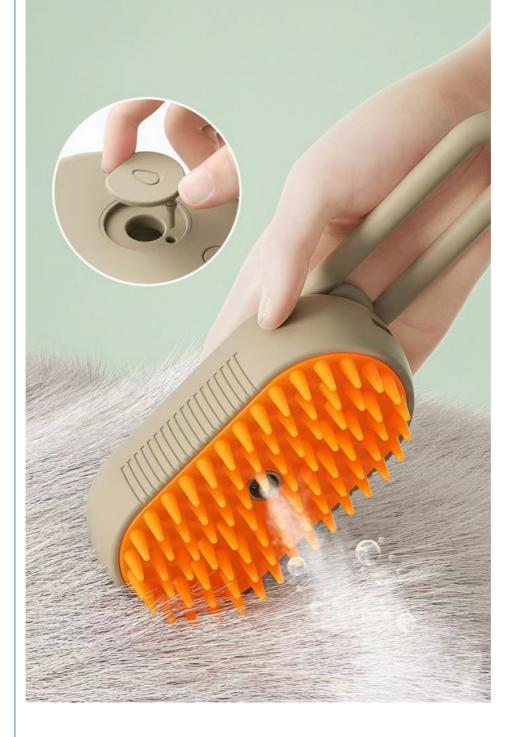

# One click spray Prevent flying hair, massage and clean

Product name: Pet spray massage comb Product material: ABS Product color: white/khaki