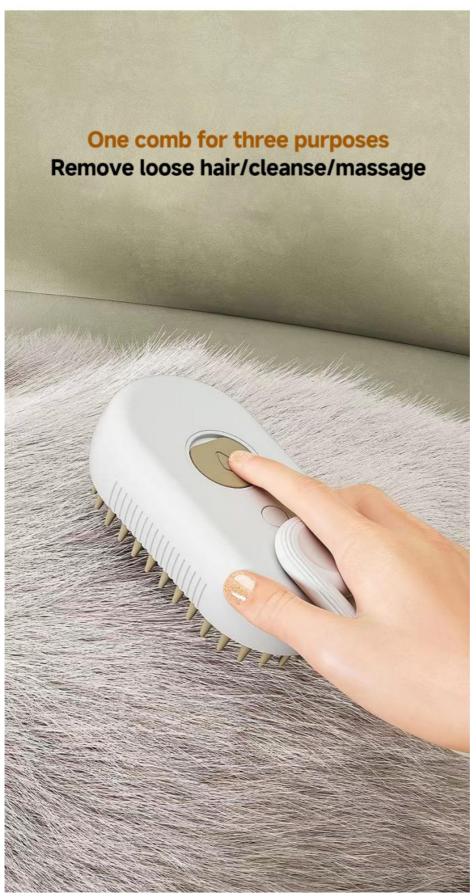

#### 2. Key Features

- 3 In 1 Design: Combines a steam brush, de-fluffing comb, and a foldable handle for versatile grooming.
- Steam Cleaning: Uses steam to gently clean and sanitize your pet's fur, removing dirt and allergens without harsh chemicals.
- De-fluffing Comb: Effectively removes loose fur and tangles, keeping your pet's coat smooth and shiny.
- Foldable Handle: The ergonomic, foldable handle makes it easy to store and use, providing comfort during grooming sessions.
- session
- Durable Materials: Made from high-quality, pet-safe materials that ensure long-lasting use and gentle care for your pet's coat.

# One click spray Prevent flying hair, massage and clean

Product name: Pet spray massage comb Product material: ABS Product color: white/khaki