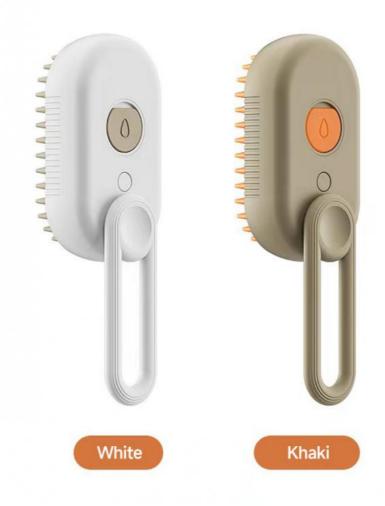

### **Product Specification**

| • Feature:                   | Sustainable            |
|------------------------------|------------------------|
| Application:                 | Cats                   |
| • Туре:                      | Brushes                |
| Material:                    | ABS+TPR                |
| Power Source:                | CHARGE                 |
| Charging Time:               | 4 Hour                 |
| • Voltage:                   | 110-240V               |
| Product Name:                | 3 IN 1 Cat Steam Brush |
| Color:                       | 2 Color                |
| • OEM/ODM:                   | Welcomed Accepted      |
| • Size:                      | 19.5*6.5*4.5cm         |
| <ul> <li>Package:</li> </ul> | Opp Bags               |
| Custom:                      | Logo, Color, Label Etc |
| • Item Type:                 | Pet Grooming Brush     |
| Grooming Products Type:      | Grooming Tools         |

# One click spray Prevent flying hair, massage and clean

Product name: Pet spray massage comb Product material: ABS Product color: white/khaki