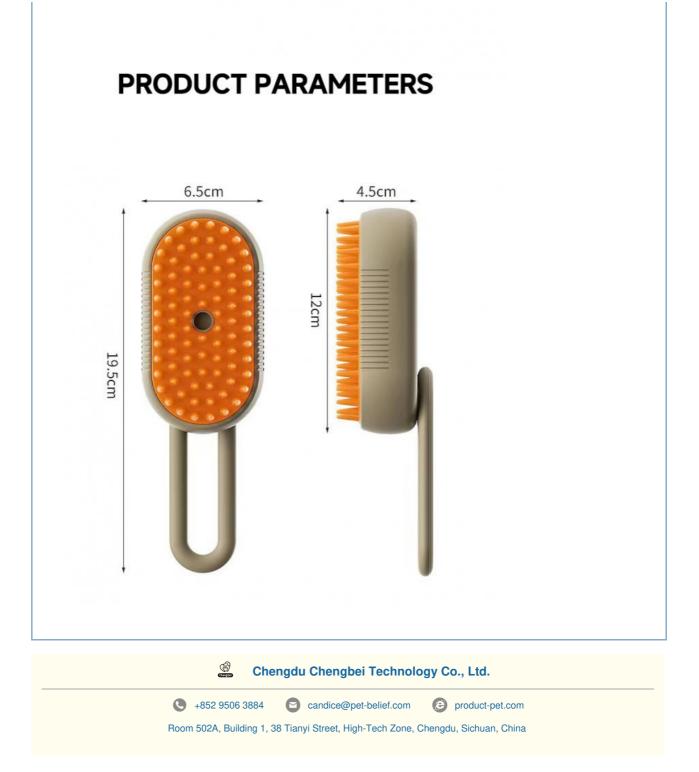

### **Product Specification**

| • Feature:                   | Sustainable            |
|------------------------------|------------------------|
| Application:                 | Cats                   |
| • Туре:                      | Brushes                |
| Material:                    | ABS+TPR                |
| Power Source:                | CHARGE                 |
| Charging Time:               | 4 Hour                 |
| • Voltage:                   | 110-240V               |
| Product Name:                | 3 IN 1 Cat Steam Brush |
| Color:                       | 2 Color                |
| • OEM/ODM:                   | Welcomed Accepted      |
| • Size:                      | 19.5*6.5*4.5cm         |
| <ul> <li>Package:</li> </ul> | Opp Bags               |
| Custom:                      | Logo, Color, Label Etc |
| • Item Type:                 | Pet Grooming Brush     |
| Grooming Products Type:      | Grooming Tools         |