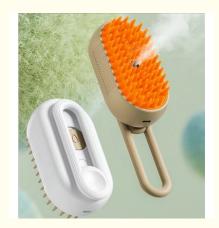

## Pet Hair Removal Steam Brush Grooming 3 In 1 Folder Handle Comb De**fluffing Cat Combs**

或都構贝科技有限公

### **Product Specification**

| • Feature:                   | Sustainable            |
|------------------------------|------------------------|
| Application:                 | Cats                   |
| • Туре:                      | Brushes                |
| Material:                    | ABS+TPR                |
| Power Source:                | CHARGE                 |
| Charging Time:               | 4 Hour                 |
| • Voltage:                   | 110-240V               |
| Product Name:                | 3 IN 1 Cat Steam Brush |
| Color:                       | 2 Color                |
| • OEM/ODM:                   | Welcomed Accepted      |
| • Size:                      | 19.5*6.5*4.5cm         |
| <ul> <li>Package:</li> </ul> | Opp Bags               |
| Custom:                      | Logo, Color, Label Etc |
| • Item Type:                 | Pet Grooming Brush     |
| Grooming Products Type:      | Grooming Tools         |

#### 2. Key Features

- 3 In 1 Design: Combines a steam brush, de-fluffing comb, and a foldable handle for versatile grooming.
- Steam Cleaning: Uses steam to gently clean and sanitize your pet's fur, removing dirt and allergens without harsh chemicals.
- De-fluffing Comb: Effectively removes loose fur and tangles, keeping your pet's coat smooth and shiny.
- Foldable Handle: The ergonomic, foldable handle makes it easy to store and use, providing comfort during grooming sessions.
- session
- Durable Materials: Made from high-quality, pet-safe materials that ensure long-lasting use and gentle care for your pet's coat.