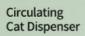

#### 1. Introduction

Tired of dealing with pet hair all over your home? Our Pet Hair Removal Steam Brush is the ultimate grooming tool for keeping your cat's coat clean and free of loose fur. This 3 in 1 grooming tool combines a steam brush, de-fluffing comb, and a foldable handle, making it easy to groom your pet and maintain a tidy home. Perfect for cats and other small animals, it ensures a stress-free grooming experience.

#### 2. Key Features

- 3 In 1 Design: Combines a steam brush, de-fluffing comb, and a foldable handle for versatile grooming.
- Steam Cleaning: Uses steam to gently clean and sanitize your pet's fur, removing dirt and allergens without harsh chemicals.
- De-fluffing Comb: Effectively removes loose fur and tangles, keeping your pet's coat smooth and shiny.
- Foldable Handle: The ergonomic, foldable handle makes it easy to store and use, providing comfort during grooming sessions.
- session
- Durable Materials: Made from high-quality, pet-safe materials that ensure long-lasting use and gentle care for your pet's coat.

#### 4. Safety Tips

To ensure your pet's safety, always use the brush according to the instructions. Avoid using the steam brush on wet fur and ensure the steam is at a safe temperature. Regularly clean the brush to maintain hygiene and effectiveness. Monitor your cat's reaction during grooming and stop if they show signs of discomfort.