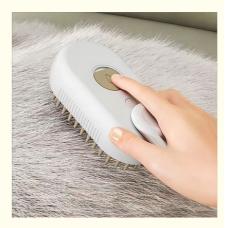

#### 2. Key Features

- 3 In 1 Design: Combines a steam brush, de-fluffing comb, and a foldable handle for versatile grooming.
- Steam Cleaning: Uses steam to gently clean and sanitize your pet's fur, removing dirt and allergens without harsh chemicals.
- De-fluffing Comb: Effectively removes loose fur and tangles, keeping your pet's coat smooth and shiny.
- Foldable Handle: The ergonomic, foldable handle makes it easy to store and use, providing comfort during grooming sessions.
- session
- Durable Materials: Made from high-quality, pet-safe materials that ensure long-lasting use and gentle care for your pet's coat.

#### 3. Usage Scenarios

Imagine grooming your cat with ease, using the steam brush to keep their coat clean and free of loose fur. Whether you're at home or on the go, this grooming tool is perfect for regular grooming sessions. It's also ideal for travel, ensuring your cat always looks their best, no matter where you are.