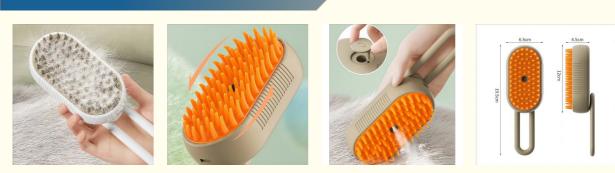

### **Product Specification**

| • Feature:                   | Sustainable            |
|------------------------------|------------------------|
| Application:                 | Cats                   |
| • Туре:                      | Brushes                |
| Material:                    | ABS+TPR                |
| Power Source:                | CHARGE                 |
| Charging Time:               | 4 Hour                 |
| • Voltage:                   | 110-240V               |
| Product Name:                | 3 IN 1 Cat Steam Brush |
| Color:                       | 2 Color                |
| • OEM/ODM:                   | Welcomed Accepted      |
| • Size:                      | 19.5*6.5*4.5cm         |
| <ul> <li>Package:</li> </ul> | Opp Bags               |
| Custom:                      | Logo, Color, Label Etc |
| • Item Type:                 | Pet Grooming Brush     |
| Grooming Products Type:      | Grooming Tools         |

#### 2. Key Features

- 3 In 1 Design: Combines a steam brush, de-fluffing comb, and a foldable handle for versatile grooming.
- Steam Cleaning: Uses steam to gently clean and sanitize your pet's fur, removing dirt and allergens without harsh chemicals.
- De-fluffing Comb: Effectively removes loose fur and tangles, keeping your pet's coat smooth and shiny.
- Foldable Handle: The ergonomic, foldable handle makes it easy to store and use, providing comfort during grooming sessions.
- session
- Durable Materials: Made from high-quality, pet-safe materials that ensure long-lasting use and gentle care for your pet's coat.

Product Display

Product Details