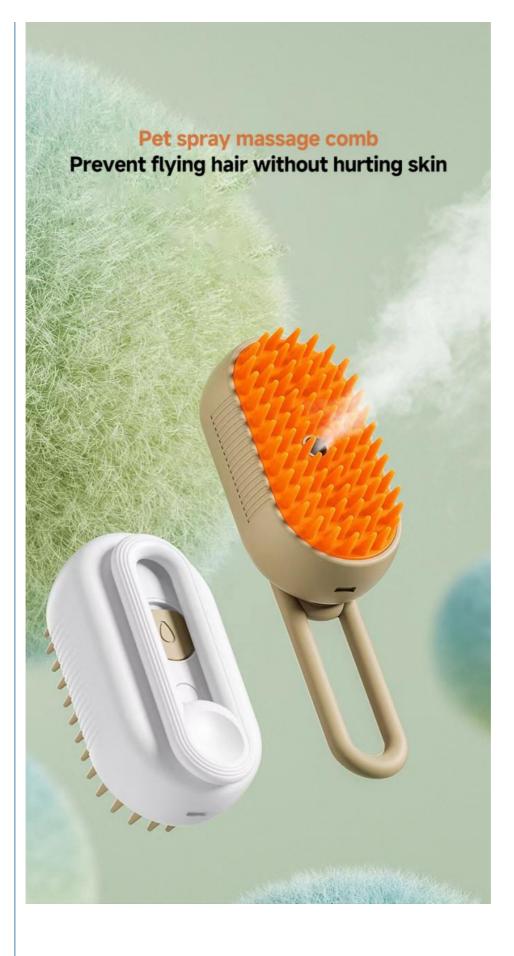

# One click spray Prevent flying hair, massage and clean

Product name: Pet spray massage comb Product material: ABS Product color: white/khaki