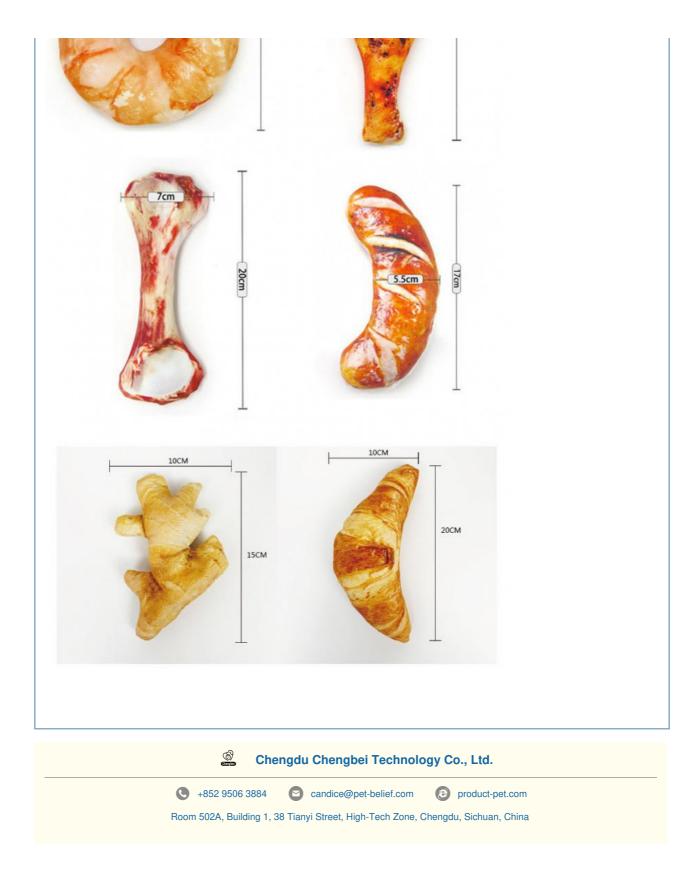

| Produce name | Dog Squeak Toys for<br>Chewer |
|--------------|-------------------------------|
| Туре         | Dog Chew Toy                  |
| Size         | Multi Size                    |
| Colors       | AS shown                      |
| Material     | Polyester                     |
| Application  | Small Animals, dogs           |