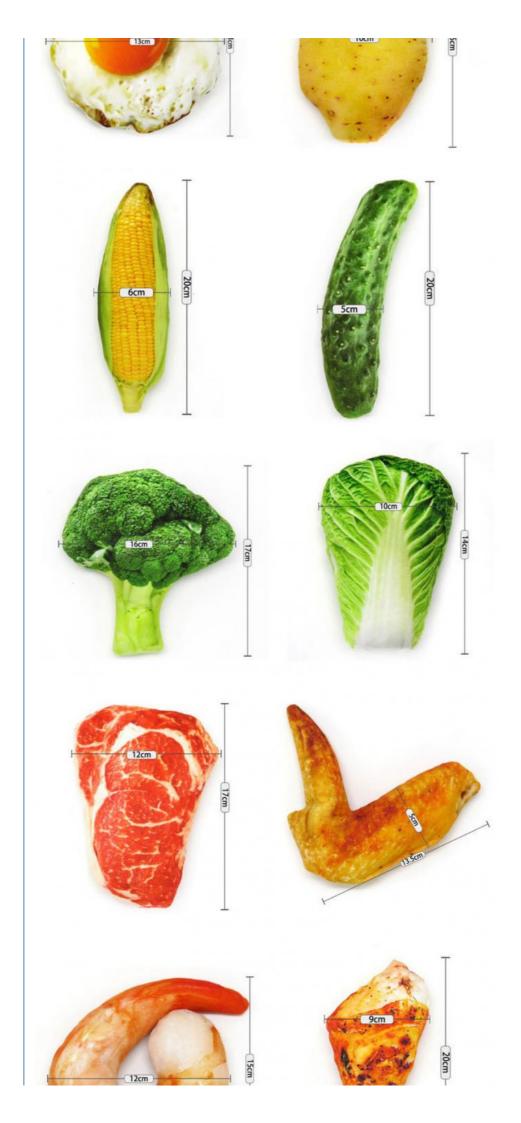

| Produce name | Dog Squeak Toys for<br>Chewer |
|--------------|-------------------------------|
| Туре         | Dog Chew Toy                  |
| Size         | Multi Size                    |
| Colors       | AS shown                      |
| Material     | Polyester                     |
| Application  | Small Animals, dogs           |