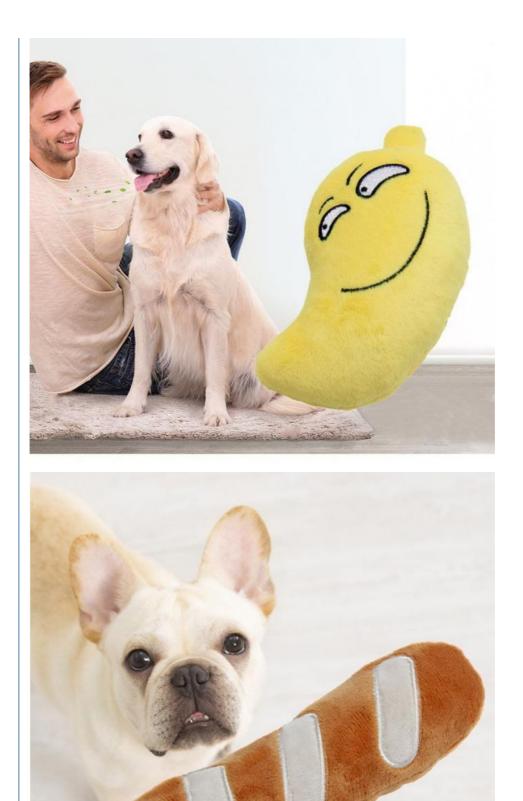

### Stocked

- Dogs, Dogs, Cats, Pets Polyester, Polyester
- Dog Squeak Toys For Chewer
- Chew Toys
- Fruit Shapes
- All-Season
- Samples Avialable
- 300 Pcs
- Molar
- Squeaky
  - durable dog rope toys, durable pet chew toys, interactive dog rope toys

### More Images

Our Product Introduction