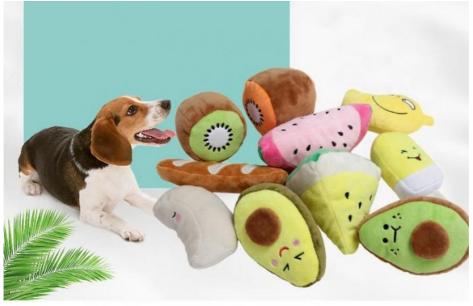

### Stocked

- Dogs, Dogs, Cats, Pets Polyester, Polyester
- Dog Squeak Toys For Chewer
- Chew Toys
- Fruit Shapes
- All-Season
- Samples Avialable
- 300 Pcs
- Molar
- Squeaky
  - durable dog rope toys, durable pet chew toys, interactive dog rope toys

### More Images

Our Product Introduction