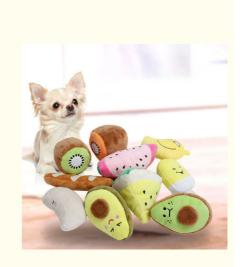

### Stocked

- Dogs, Dogs, Cats, Pets Polyester, Polyester
- Dog Squeak Toys For Chewer
- Chew Toys
- Fruit Shapes
- All-Season
- Samples Avialable
- 300 Pcs
- Molar
- Squeaky
  - durable dog rope toys, durable pet chew toys, interactive dog rope toys

### More Images

Our Product Introduction