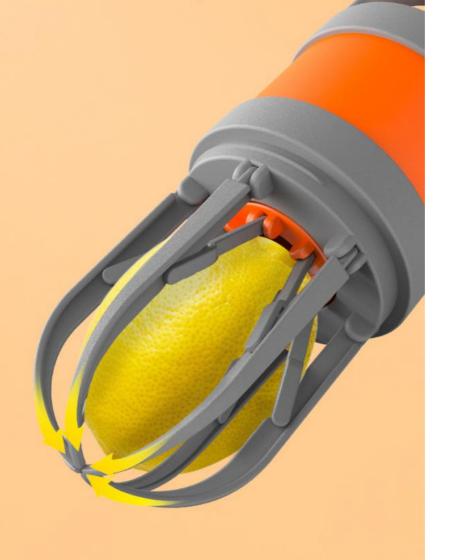

## Six claw design

Grasp forcefully without leaving any residue

0

## Large diameter six jaw clamp Picked up by roots without leaving traces

Effective capture of stool and strong bite force

Avoid soiling the product and ease the

embarrassment of scratching