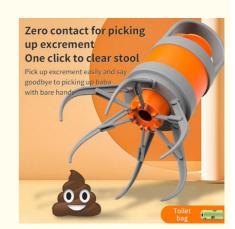

## Out toilet collector

Solve the embarrassment of walking the dog Enjoy the good times

Pet out toilet collector

-50

## Why use the toilet collector?

The shit stinks Don't want to get close Foo many people pick it up by hand I am embarrassed Indulgent defecation mpact on environment

Leave no trace ::::