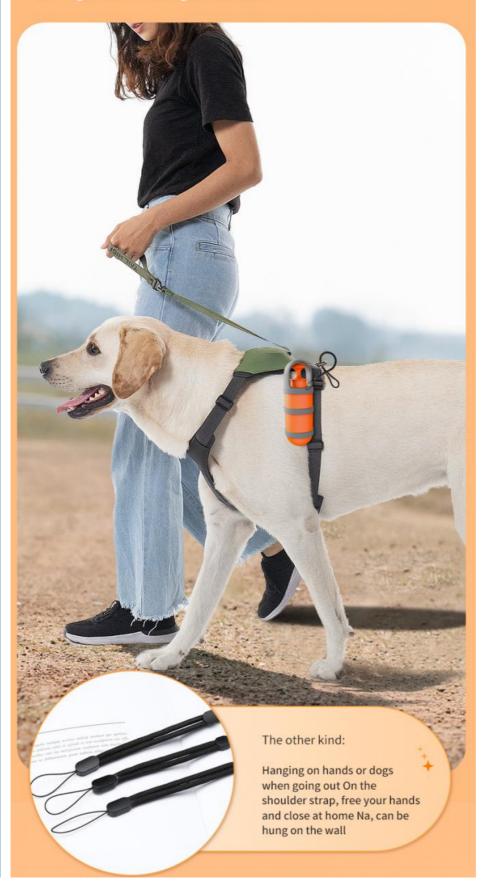

#### Lanyard desigr

03

02

It's convenient to carry it by hand and hang it on the dog's harness

## Adjustable lanyard Can be carried, hung and stored

Take out portable, no floor space, hands free, home storage Can be hung on the wall