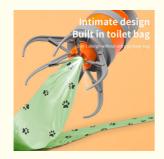

# Capsule shaped toilet collector Full of technology and biology

High appearance capsule storage can be used with traction rope and chest strap