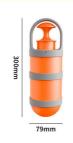

Orange Color:

Size: 79mm\*300mm

200 Pcs • MOQ:

Customized Logo Logo:

• Packing: Carton

. Highlight: Orange Octopus Poop Scooper,

Octopus Poop Scooper With Bag. **Customized Pooper Scooper Storage** 

## **Product parameters**

300mm 79mm

Product name: Product material:

Pet toilet collector ABS

Product weight: Product application:

226g All types of dogs

Product color: Product size:

Orange 230\*79MM