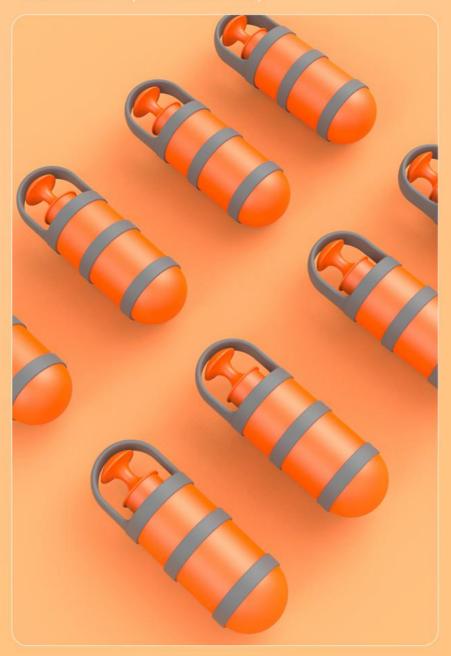

# Capsule shaped toilet collector Full of technology and biology

High appearance capsule storage can be used with traction rope and chest strap

## Adjustable lanyard Can be carried, hung and stored

Take out portable, no floor space, hands free, home storage Can be hung on the wall

## **Product parameters**

300mm 79mm

Product name: Product material:

Pet toilet collector ABS

Product weight: Product application:

226g All types of dogs

Product color: Product size:

Orange 230\*79MM