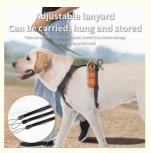

## Adjustable lanyard Can be carried, hung and stored

Take out portable, no floor space, hands free, home storage Can be hung on the wall

#### Lanyard desigr

03

02

It's convenient to carry it by hand and hang it on the dog's harness