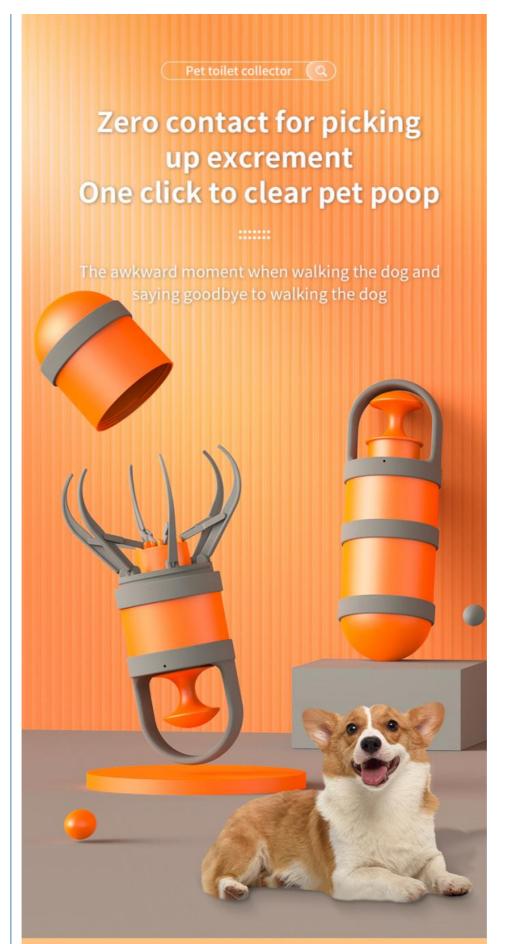

## Out toilet collector

Solve the embarrassment of walking the dog Enjoy the good times

Pet out toilet collector

-50

## Six claw design

Grasp forcefully without leaving any residue

0

## Ergonomic arc handle

1

Comfortable grip, effortless

#### Lanyard desigr

03

02

It's convenient to carry it by hand and hang it on the dog's harness

## Thickened environment friendly material /

04

Corrosion resistant, eas to clean, durable

Pet toilet collector

## Why use the toilet collector?

The shit stinks Don't want to get close Foo many people pick it up by hand I am embarrassed Indulgent defecation mpact on environment

Leave no trace ::::

## Large diameter six jaw clamp Picked up by roots without leaving traces

Effective capture of stool and strong bite force

Avoid soiling the product and ease the

embarrassment of scratching