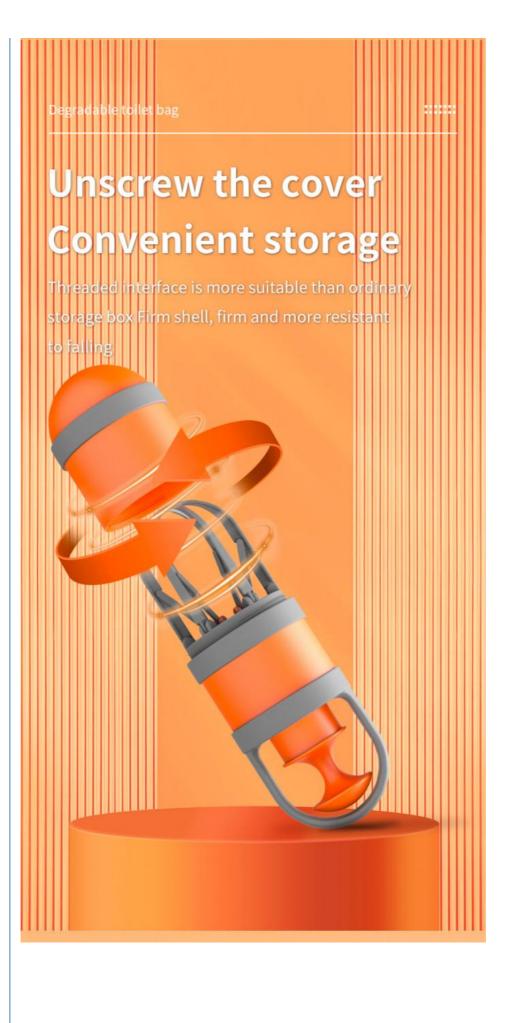

# Capsule shaped toilet collector Full of technology and biology

High appearance capsule storage can be used with traction rope and chest strap

## Adjustable lanyard Can be carried, hung and stored

Take out portable, no floor space, hands free, home storage Can be hung on the wall