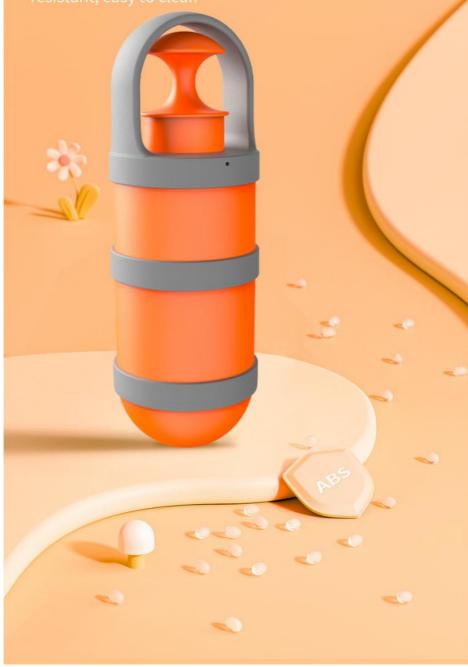

## **Product parameters**

300mm 79mm

Product name: Product material:

Pet toilet collector ABS

Product weight: Product application:

226g All types of dogs

Product color: Product size:

Orange 230\*79MM

## Thickened environment friendly material /

04

Corrosion resistant, eas to clean, durable

Pet toilet collector

## Thickened ABS material Durable

Thickened, environment-friendly ABS, corrosion resistant, easy to clean