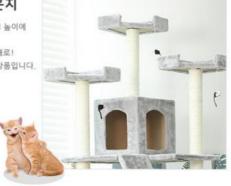

## 186CM 초고층 스카이라운지

높은 곳을 좋아하는 냥이들에게 무려 186CM 높이에 라운지가 3개나 있어 본능충족에 안성맞춤! 쥐돌이가 라운지 곳곳에 달려있어 재미도 두배로! 단묘가족은 물론, 다묘가족에게 추천드리는 상품입니다.

### 넓고 안락한 쉼터 캣콘도

고양이의 쉼터인 넓고 안락한 캣콘도가 2개가 있어 들락 날락하며 쉴 수 있는 공간이 많아 혼자만의 시간이 필요한 낭이들에게 편안한 휴식처를 제공해줍니다. 또한, 위아래를 잇는 계단이 있어 작은냥이들도 쉽게 오르락내리락 할 수 있습니다.