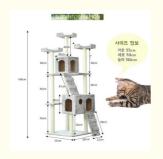

# OEM ODM White Cat Scratcher Climber Plush Cat Scratcher Tree House

#### **Basic Information**

• Place of Origin: Jiangsu, China

• Model Number: TRS09, SLP-Scratcher-2

Minimum Order Quantity: 50 pieces
 Price: Negotiable
 Packaging Details: Carton box

Payment Terms:
 L/C, T/T, Western Union, MoneyGram,

Pavpal



#### **Product Specification**

• Product Name:

Feature: SustainableApplication: Cats, Cats

Material: SISAL, Wood, Plush, SISAL, Wood, Plush

Cat Tree House

Usage: Playing Cat Tree
Color: Picture
Size: Picture
OEM/ODM: Availiable

OEM/ODM: Availiable
Delivery Time: 7-15days
Packing: Carton Box

 Highlight: white cat scratcher climber, cat scratcher climber plush,

plush cat scratcher tree house



### More Images









#### **Product Description**

Cat House Pet Scratch Post KittenScratch Climbing Tower Sisal Tower Condo PlayLarge Wooden **PRODUCTS DESCRIPTION** 

Cat House Pet Scratch Post Kitten Climbing Tower Sisal Tower Condo Play Large Wooden

1. Introduction Struggling to find the perfect play and scratch area for your kittens? The Pet Scratch Post Kitten Climbing Tower is the ideal solution! This large wooden tower offers endless fun and exercise for your kittens, ensuring they stay happy and healthy while protecting your furniture from scratches.

2. Key Features

Durable Wooden Construction: Made from high-quality wood for a sturdy and eco-friendly structure.

Sisal Scratching Posts: Promotes healthy scratching habits and protects your furniture.

Climbing Tower: Various levels and platf