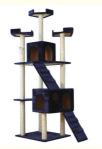

### More Images

#### **Product Description**

Cat House Pet Scratch Post KittenScratch Climbing Tower Sisal Tower Condo PlayLarge Wooden **PRODUCTS DESCRIPTION** 

Cat House Pet Scratch Post Kitten Climbing Tower Sisal Tower Condo Play Large Wooden

1. Introduction Struggling to find the perfect play and scratch area for your kittens? The Pet Scratch Post Kitten Climbing Tower is the ideal solution! This large wooden tower offers endless fun and exercise for your kittens, ensuring they stay happy and healthy while protecting your furniture from scratches.

2. Key Features

Durable Wooden Construction: Made from high-quality wood for a sturdy and eco-friendly structure.

Sisal Scratching Posts: Promotes healthy scratching habits and protects your furniture.

Climbing Tower: Various levels and platforms for climbing, lounging, and playing.