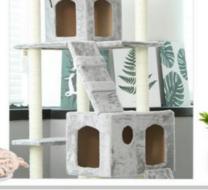

## 186CM 초고층 스카이라운지

높은 곳을 좋아하는 냥이들에게 무려 186CM 높이에 라운지가 3개나 있어 본능충족에 안성맞춤! 쥐돌이가 라운지 곳곳에 달려있어 재미도 두배로! 단묘가족은 물론, 다묘가족에게 추천드리는 상품입니다.

### 넓고 안락한 쉼터 캣콘도

고양이의 쉼터인 넓고 안락한 캣콘도가 2개가 있어 들락 날락하며 쉴 수 있는 공간이 많아 혼자만의 시간이 필요한 낭이들에게 편안한 휴식처를 제공해줍니다. 또한, 위아래를 잇는 계단이 있어 작은냥이들도 쉽게 오르락내리락 할 수 있습니다.