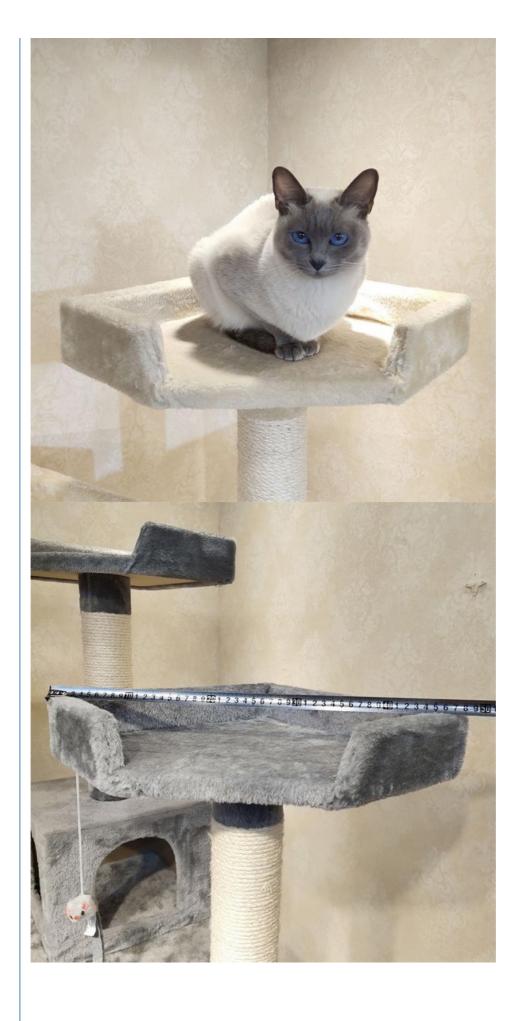

# CHEAK POINT 1

## 186CM 초고층 스카이라운지

높은 곳을 좋아하는 냥이들에게 무려 186CM 높이에 라운지가 3개나 있어 본능충족에 안성맞춤! 쥐돌이가 라운지 곳곳에 달려있어 재미도 두배로! 단묘가족은 물론, 다묘가족에게 추천드리는 상품입니다.