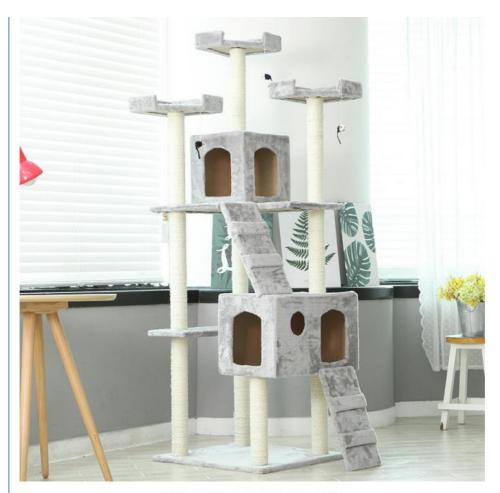

## 186CM 초고층 스카이라운지

높은 곳을 좋아하는 냥이들에게 무려 186CM 높이에 라운지가 3개나 있어 본능충족에 안성맞춤! 쥐돌이가 라운지 곳곳에 달려있어 재미도 두배로! 단묘가족은 물론, 다묘가족에게 추천드리는 상품입니다.

### 넓고 안락한 쉼터 캣콘도

고양이의 쉼터인 넓고 안락한 캣콘도가 2개가 있어 들락 날락하며 쉴 수 있는 공간이 많아 혼자만의 시간이 필요한 낭이들에게 편안한 휴식처를 제공해줍니다. 또한, 위아래를 잇는 계단이 있어 작은냥이들도 쉽게 오르락내리락 할 수 있습니다.