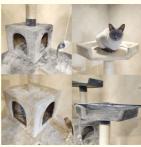

### 넓고 안락한 쉼터 캣콘도

고양이의 쉼터인 넓고 안락한 캣콘도가 2개가 있어 들락 날락하며 쉴 수 있는 공간이 많아 혼자만의 시간이 필요한 낭이들에게 편안한 휴식처를 제공해줍니다. 또한, 위아래를 잇는 계단이 있어 작은냥이들도 쉽게 오르락내리락 할 수 있습니다.