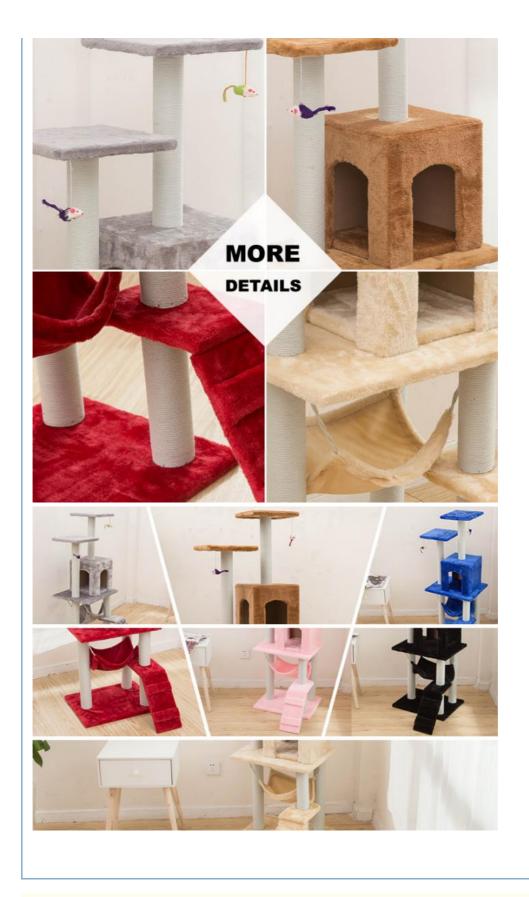

### More Images

#### **Product Description**

Cat House Pet Scratch Post KittenScratch Climbing Tower Sisal Tower Condo PlayLarge Wooden **PRODUCTS DESCRIPTION** 

Cat House Pet Scratch Post Kitten Climbing Tower Sisal Tower Condo Play Large Wooden

Enhance your kittens' playtime with the Pet Scratch Post Kitten Climbing Tower. Order now and provide your feline friends with the perfect place to climb, scratch, and relax!

|                       | · · · · · · · · · · · · · · · · · · ·                                                                                        |
|-----------------------|------------------------------------------------------------------------------------------------------------------------------|
| Name                  | Large Wooden Scratch Climbing Tower Cat Short Plush Natural Sisal Tree Tower<br>Condo Play Pet Scratch Post Kitten Furniture |
| Material              | Plush, natural high-quality cotton rope, environmentally friendly high-density board                                         |
| Size                  | 55*50*186cm/21.65"*19.69"*73.23"                                                                                             |
| Cat<br>litter<br>size | Top:30*30*30cm/11.81"*11.81"*11.81" Below:50*30*30cm/19.69"*11.81"11.81"                                                     |
| ILCOIOTS              | Beige, pink, blue, dark blue,brown, light gray, dark gray,wine red, black, dark brown                                        |
| Used<br>for           | pet cat                                                                                                                      |
| Paymen<br>t           | Trade Assurance,TT,Credit card,Paypal,L/C etc.                                                                               |
|                       | 7 - 20 working days                                                                                                          |
| Packing size          | 66.5*50*39CM                                                                                                                 |
| Weight                | 24.0KG                                                                                                                       |