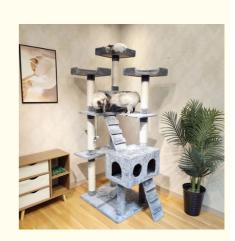

#### **Product Description**

Cat House Pet Scratch Post KittenScratch Climbing Tower Sisal Tower Condo PlayLarge Wooden **PRODUCTS DESCRIPTION** 

Cat House Pet Scratch Post Kitten Climbing Tower Sisal Tower Condo Play Large Wooden

1. Introduction Struggling to find the perfect play and scratch area for your kittens? The Pet Scratch Post Kitten Climbing Tower is the ideal solution! This large wooden tower offers endless fun and exercise for your kittens, ensuring they stay happy and healthy while protecting your furniture from scratches.

2. Key Features

Durable Wooden Construction: Made from high-quality wood for a sturdy and eco-friendly structure.

Sisal Scratching Posts: Promotes healthy scratching habits and protects your furniture.

Climbing Tower: Various levels and platforms for climbing, lounging, and playing.

Enhance your kittens' playtime with the Pet Scratch Post Kitten Climbing Tower. Order now and provide your feline friends with the perfect place to climb, scratch, and relax!

|                       | · · · · · · · · · · · · · · · · · · ·                                                                                        |
|-----------------------|------------------------------------------------------------------------------------------------------------------------------|
| Name                  | Large Wooden Scratch Climbing Tower Cat Short Plush Natural Sisal Tree Tower<br>Condo Play Pet Scratch Post Kitten Furniture |
| Material              | Plush, natural high-quality cotton rope, environmentally friendly high-density board                                         |
| Size                  | 55*50*186cm/21.65"*19.69"*73.23"                                                                                             |
| Cat<br>litter<br>size | Top:30*30*30cm/11.81"*11.81"*11.81" Below:50*30*30cm/19.69"*11.81"11.81"                                                     |
| ILCOIOTS              | Beige, pink, blue, dark blue,brown, light gray, dark gray,wine red, black, dark brown                                        |
| Used<br>for           | pet cat                                                                                                                      |
| Paymen<br>t           | Trade Assurance,TT,Credit card,Paypal,L/C etc.                                                                               |
|                       | 7 - 20 working days                                                                                                          |
| Packing size          | 66.5*50*39CM                                                                                                                 |
| Weight                | 24.0KG                                                                                                                       |