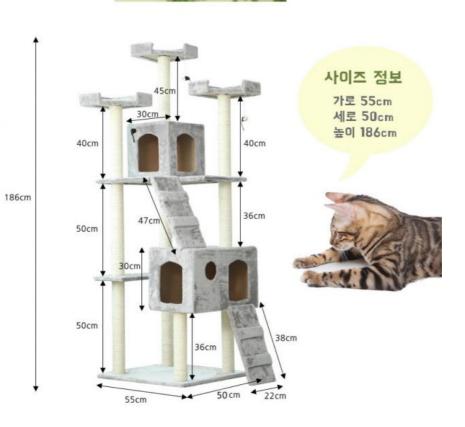

# SIZE INFORMATION

candice@pet-belief.com

product-pet.com

Enhance your kittens' playtime with the Pet Scratch Post Kitten Climbing Tower. Order now and provide your feline friends with the perfect place to climb, scratch, and relax!

|                       | · · · · · · · · · · · · · · · · · · ·                                                                                        |
|-----------------------|------------------------------------------------------------------------------------------------------------------------------|
| Name                  | Large Wooden Scratch Climbing Tower Cat Short Plush Natural Sisal Tree Tower<br>Condo Play Pet Scratch Post Kitten Furniture |
| Material              | Plush, natural high-quality cotton rope, environmentally friendly high-density board                                         |
| Size                  | 55*50*186cm/21.65"*19.69"*73.23"                                                                                             |
| Cat<br>litter<br>size | Top:30*30*30cm/11.81"*11.81"*11.81" Below:50*30*30cm/19.69"*11.81"11.81"                                                     |
| ILCOIOTS              | Beige, pink, blue, dark blue,brown, light gray, dark gray,wine red, black, dark brown                                        |
| Used<br>for           | pet cat                                                                                                                      |
| Paymen<br>t           | Trade Assurance,TT,Credit card,Paypal,L/C etc.                                                                               |
|                       | 7 - 20 working days                                                                                                          |
| Packing size          | 66.5*50*39CM                                                                                                                 |
| Weight                | 24.0KG                                                                                                                       |