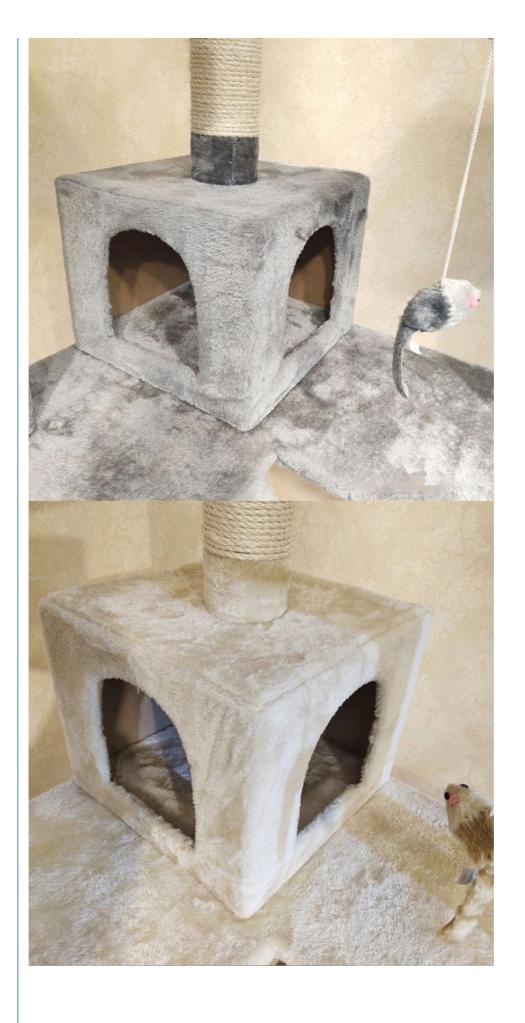

### 넓고 안락한 쉼터 캣콘도

고양이의 쉼터인 넓고 안락한 캣콘도가 2개가 있어 들락 날락하며 쉴 수 있는 공간이 많아 혼자만의 시간이 필요한 낭이들에게 편안한 휴식처를 제공해줍니다. 또한, 위아래를 잇는 계단이 있어 작은냥이들도 쉽게 오르락내리락 할 수 있습니다.