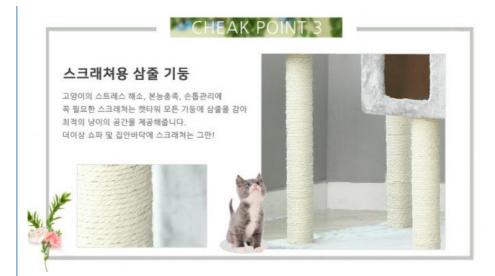

# CHEAK POINT 2

### 넓고 안락한 쉼터 캣콘도

고양이의 쉼터인 넓고 안락한 캣콘도가 2개가 있어 들락 날락하며 쉴 수 있는 공간이 많아 혼자만의 시간이 필요한 낭이들에게 편안한 휴식처를 제공해줍니다. 또한, 위아래를 잇는 계단이 있어 작은냥이들도 쉽게 오르락내리락 할 수 있습니다.