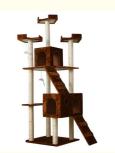

### More Images

#### **Product Description**

Cat House Pet Scratch Post KittenScratch Climbing Tower Sisal Tower Condo PlayLarge Wooden **PRODUCTS DESCRIPTION** 

Cat House Pet Scratch Post Kitten Climbing Tower Sisal Tower Condo Play Large Wooden

1. Introduction Struggling to find the perfect play and scratch area for your kittens? The Pet Scratch Post Kitten Climbing Tower is the ideal solution! This large wooden tower offers endless fun and exercise for your kittens, ensuring they stay happy and healthy while protecting your furniture from scratches.

2. Key Features

Durable Wooden Construction: Made from high-quality wood for a sturdy and eco-friendly structure.

Sisal Scratching Posts: Promotes healthy scratching habits and protects your furniture.

Climbing Tower: Various levels and platforms for climbing, lounging, and playing.