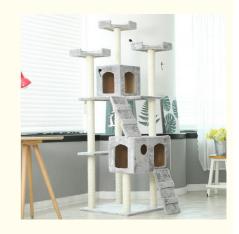

#### **Product Description**

Cat House Pet Scratch Post KittenScratch Climbing Tower Sisal Tower Condo PlayLarge Wooden **PRODUCTS DESCRIPTION** 

Cat House Pet Scratch Post Kitten Climbing Tower Sisal Tower Condo Play Large Wooden

1. Introduction Struggling to find the perfect play and scratch area for your kittens? The Pet Scratch Post Kitten Climbing Tower is the ideal solution! This large wooden tower offers endless fun and exercise for your kittens, ensuring they stay happy and healthy while protecting your furniture from scratches.

2. Key Features

Durable Wooden Construction: Made from high-quality wood for a sturdy and eco-friendly structure.

Sisal Scratching Posts: Promotes healthy scratching habits and protects your furniture.

Climbing Tower: Various levels and platforms for climbing, lounging, and playing.

Enhance your kittens' playtime with the Pet Scratch Post Kitten Climbing Tower. Order now and provide your feline friends with the perfect place to climb, scratch, and relax!

|                       | · · · · · · · · · · · · · · · · · · ·                                                                                        |
|-----------------------|------------------------------------------------------------------------------------------------------------------------------|
| Name                  | Large Wooden Scratch Climbing Tower Cat Short Plush Natural Sisal Tree Tower<br>Condo Play Pet Scratch Post Kitten Furniture |
| Material              | Plush, natural high-quality cotton rope, environmentally friendly high-density board                                         |
| Size                  | 55*50*186cm/21.65"*19.69"*73.23"                                                                                             |
| Cat<br>litter<br>size | Top:30*30*30cm/11.81"*11.81"*11.81" Below:50*30*30cm/19.69"*11.81"11.81"                                                     |
| ILCOIOTS              | Beige, pink, blue, dark blue,brown, light gray, dark gray,wine red, black, dark brown                                        |
| Used<br>for           | pet cat                                                                                                                      |
| Paymen<br>t           | Trade Assurance,TT,Credit card,Paypal,L/C etc.                                                                               |
|                       | 7 - 20 working days                                                                                                          |
| Packing size          | 66.5*50*39CM                                                                                                                 |
| Weight                | 24.0KG                                                                                                                       |