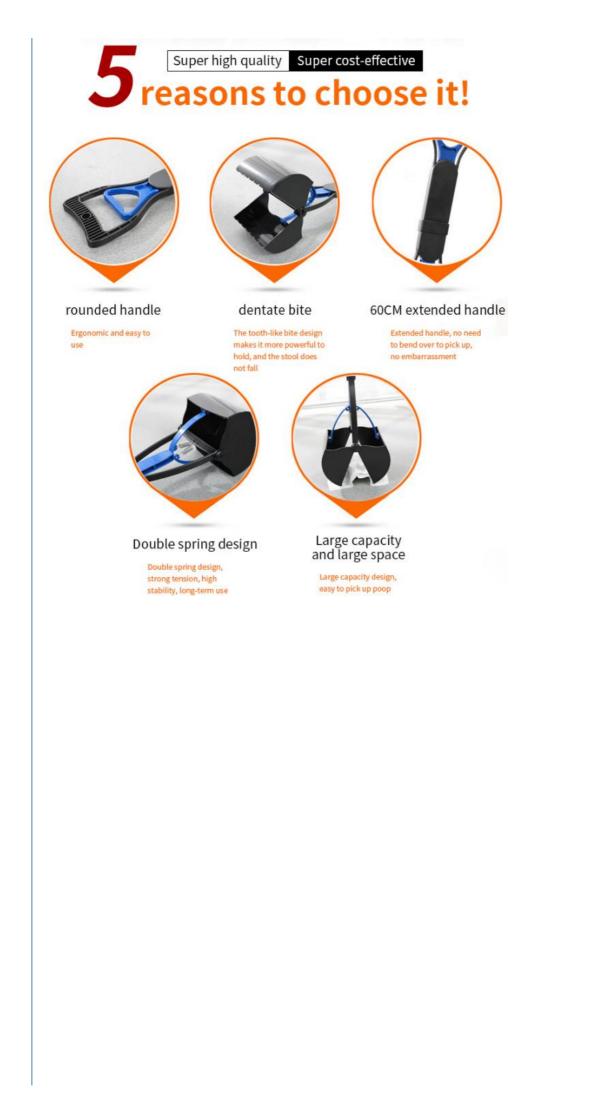

2. Key Features

• Lightweight and Durable: Made from high-quality plastic, this scoop is both lightweight and durable, making it easy to handle and long-lasting.

• Large Size: With dimensions of 80x13.5x13cm, it is designed to handle large amounts of waste, reducing the frequency of clean-ups.

• Ergonomic Design: The scoop features an ergonomic handle that provides a comfortable grip, making the cleaning process less strenuous.

• Easy to Clean: The smooth surface of the scoop ensures that it is easy to clean and maintain, preventing the build-up of bacteria and odors.

• Versatile Use: Suitable for both cat litter and dog waste, making it a versatile tool for any pet owner.

3. Usage Scenarios

Imagine a clean and odor-free home environment. Whether you are cleaning the litter box or picking up after your dog in the yard, this scoop is perfect for any situation. It is also ideal for pet-friendly events and outings, ensuring you can manage waste efficiently and discreetly.