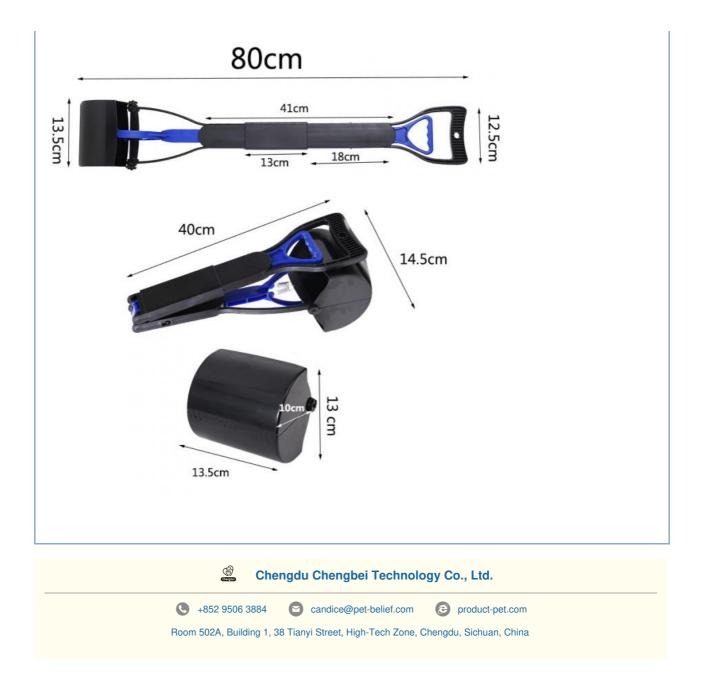

2. Key Features

• Lightweight and Durable: Made from high-quality plastic, this scoop is both lightweight and durable, making it easy to handle and long-lasting.

• Large Size: With dimensions of 80x13.5x13cm, it is designed to handle large amounts of waste, reducing the frequency of clean-ups.

| Produce name    | Pet long handle poop scooper                             |
|-----------------|----------------------------------------------------------|
| Туре            | Poop scooper                                             |
| Feature         | Long handle,foldable,ergonomic handle,double spring      |
| Material        | ABS Plastic                                              |
| Colour          | Blue-Black, Pink-Black, Purple-Black, Green-Black, Black |
| Size            | 80x13.5x13cm                                             |
| Application     | Dog, Cat                                                 |
| OEM/ODM         | Acceptable                                               |
| MOQ             | 500pcs                                                   |
| Preduct Display |                                                          |