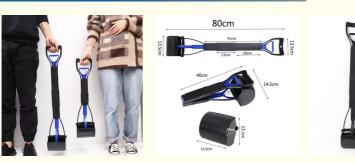

2. Key Features

• Lightweight and Durable: Made from high-quality plastic, this scoop is both lightweight and durable, making it easy to handle and long-lasting.

• Large Size: With dimensions of 80x13.5x13cm, it is designed to handle large amounts of waste, reducing the frequency of clean-ups.

| Produce name    | Pet long handle poop scooper                             |
|-----------------|----------------------------------------------------------|
| Туре            | Poop scooper                                             |
| Feature         | Long handle,foldable,ergonomic handle,double spring      |
| Material        | ABS Plastic                                              |
| Colour          | Blue-Black, Pink-Black, Purple-Black, Green-Black, Black |
| Size            | 80x13.5x13cm                                             |
| Application     | Dog, Cat                                                 |
| OEM/ODM         | Acceptable                                               |
| MOQ             | 500pcs                                                   |
| Preduct Display |                                                          |