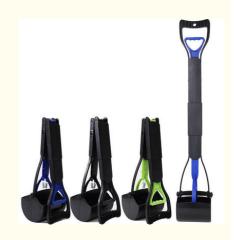

# Sustainable DogsCats Litter Scoop Poop Picker Plastic Pet Long Handle Poop Scooper Poop Scooper 80x13.5x13cm 500 Black Pet Poop Picker, Pet Poop Picker Lightweight,

## More Images

Pet Poop Picker Lightweight Plastic Cat Litter Scoop for Dogs Cats 80x13.5x13cm

| Produce name    | Pet long handle poop scooper                             |
|-----------------|----------------------------------------------------------|
| Туре            | Poop scooper                                             |
| Feature         | Long handle,foldable,ergonomic handle,double spring      |
| Material        | ABS Plastic                                              |
| Colour          | Blue-Black, Pink-Black, Purple-Black, Green-Black, Black |
| Size            | 80x13.5x13cm                                             |
| Application     | Dog, Cat                                                 |
| OEM/ODM         | Acceptable                                               |
| MOQ             | 500pcs                                                   |
| Preduct Display |                                                          |