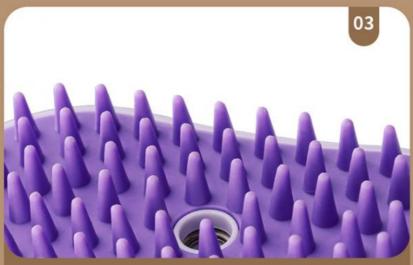

# OPEN KNOTS AND REMOVE FLOATING HAIR

Bathing brush

Round and smooth massage brush head, comb through to the end Universal for dogs and cats

# THE BRUSH HEAD IS NOT EASY TO FALL OFF

Bathing brush

Hundreds of soft massage round heads are densely arranged to wash the hair. Every part, deep cleansing

Skin-friendly material

Unclogging care