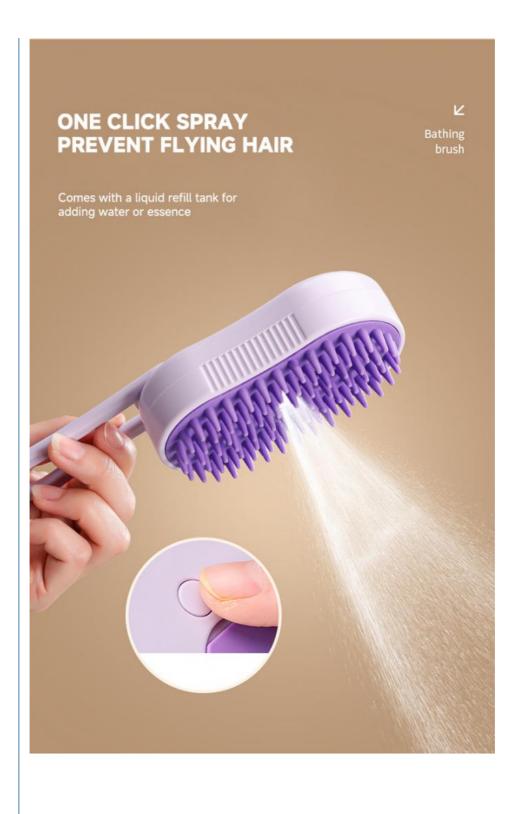

# NO-WASH ANTI-LINT PET MASSAGE SPRAY COMB Bathing Soft and elastic, clean every inch of skin Make pets fall in love with bathing

**Product Details** 

# OPEN KNOTS AND REMOVE FLOATING HAIR

Bathing brush

Round and smooth massage brush head, comb through to the end Universal for dogs and cats