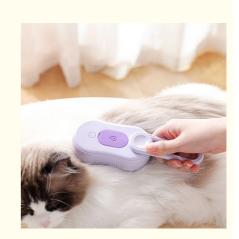

### 1. Introduction

Struggling to keep your pet's coat clean and free of loose fur? Our Grooming Steamer Brush is the perfect solution! This multifunctional 3 in 1 grooming tool combines a steam brush, hair removal spray comb, and self-cleaning feature, making it easy to maintain your pet's coat. Designed for both cats and dogs, it ensures a stress-free grooming experience while keeping your pet's fur healthy and shiny.

# 2. Key Features

- 3 In 1 Design: Combines a steam brush, hair removal spray comb, and self-cleaning feature for comprehensive grooming.
- Steam Cleaning: Uses steam to gently clean and sanitize your pet's fur, removing dirt and allergens without harsh chemicals.
- · Hair Removal Spray Comb: Effectively removes loose fur and tangles, keeping your pet's coat smooth and shiny.
- Self-Cleaning: The brush features a self-cleaning mechanism that makes maintenance easy and hassle-free.
- Durable Materials: Made from high-quality ABS and TPR materials that are safe for your pet and ensure long-lasting use.
- Ergonomic Design: The brush is designed with an ergonomic handle for comfortable and easy grooming.

### 3. Usage Scenarios

Imagine grooming your pet with ease, using the steam brush to keep their coat clean and free of loose fur. Whether you're at home or on the go, this grooming tool is perfect for regular grooming sessions. It's also ideal for travel, ensuring your pet always looks their best, no matter where you are.