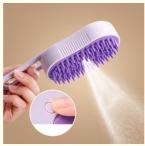

### 1. Introduction

Struggling to keep your pet's coat clean and free of loose fur? Our Grooming Steamer Brush is the perfect solution! This multifunctional 3 in 1 grooming tool combines a steam brush, hair removal spray comb, and self-cleaning feature, making it easy to maintain your pet's coat. Designed for both cats and dogs, it ensures a stress-free grooming experience while keeping your pet's fur healthy and shiny.

# 2. Key Features

- 3 In 1 Design: Combines a steam brush, hair removal spray comb, and self-cleaning feature for comprehensive grooming.
- Steam Cleaning: Uses steam to gently clean and sanitize your pet's fur, removing dirt and allergens without harsh chemicals.
- · Hair Removal Spray Comb: Effectively removes loose fur and tangles, keeping your pet's coat smooth and shiny.
- Self-Cleaning: The brush features a self-cleaning mechanism that makes maintenance easy and hassle-free.
- Durable Materials: Made from high-quality ABS and TPR materials that are safe for your pet and ensure long-lasting use.
- Ergonomic Design: The brush is designed with an ergonomic handle for comfortable and easy grooming.