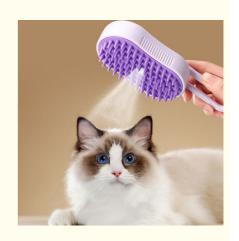

### 1. Introduction

Struggling to keep your pet's coat clean and free of loose fur? Our Grooming Steamer Brush is the perfect solution! This multifunctional 3 in 1 grooming tool combines a steam brush, hair removal spray comb, and self-cleaning feature, making it easy to maintain your pet's coat. Designed for both cats and dogs, it ensures a stress-free grooming experience while keeping your pet's fur healthy and shiny.

# 2. Key Features

- 3 In 1 Design: Combines a steam brush, hair removal spray comb, and self-cleaning feature for comprehensive grooming.
- Steam Cleaning: Uses steam to gently clean and sanitize your pet's fur, removing dirt and allergens without harsh chemicals.
- · Hair Removal Spray Comb: Effectively removes loose fur and tangles, keeping your pet's coat smooth and shiny.
- Self-Cleaning: The brush features a self-cleaning mechanism that makes maintenance easy and hassle-free.
- Durable Materials: Made from high-quality ABS and TPR materials that are safe for your pet and ensure long-lasting use.
- Ergonomic Design: The brush is designed with an ergonomic handle for comfortable and easy grooming.