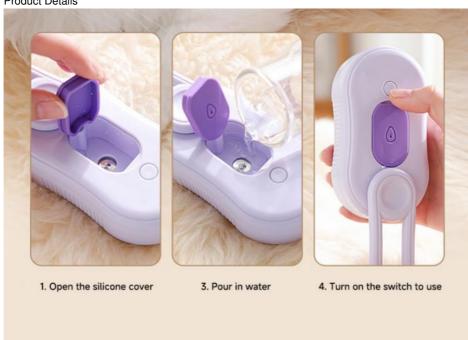

# NO-WASH ANTI-LINT PET MASSAGE SPRAY COMB Bathing Soft and elastic, clean every inch of skin Make pets fall in love with bathing

**Product Details** 