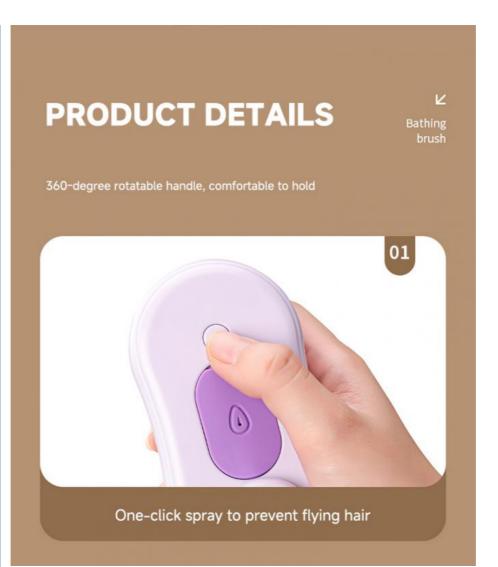

# NO-WASH ANTI-LINT PET MASSAGE SPRAY COMB Bathing Soft and elastic, clean every inch of skin Make pets fall in love with bathing

**Product Details** 