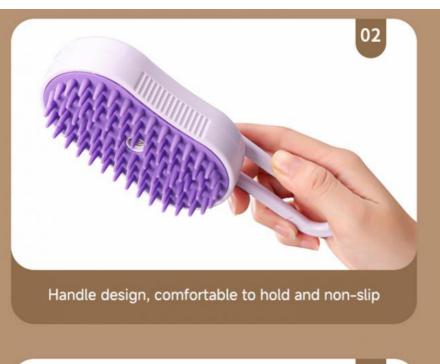

# **ROTARY HANDLE**

Bathing brush

360-degree rotatable handle, comfortable to hold

Soft massage head makes your pet more comfortable