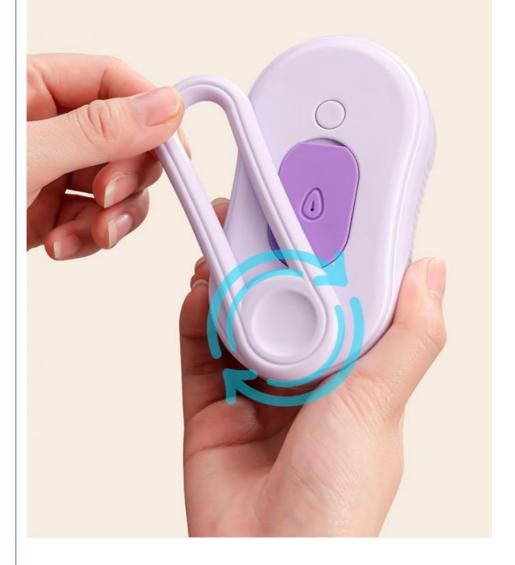

# **ROTARY HANDLE**

Bathing brush

360-degree rotatable handle, comfortable to hold

Soft massage head makes your pet more comfortable