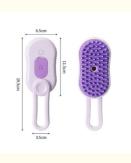

# **Product Specification**

• Feature: Sustainable · Application: Cats Brushes • Type:

ABS+TPR Material: • Power Source: Not Applicable Charging Time: Not Applicable Voltage: Not Applicable

3 IN 1 Cat Steam Brush Product Name:

· Color:

• OEM/ODM: Welcomed Accepted

11.5\*6.5cm Size: · Package: Color Box

. Custom: Logo, Color, Label Etc Pet Grooming Brush • Item Type: Grooming Products Type: **Grooming Tools** 

| ourum, our omno. |                           |
|------------------|---------------------------|
| Produce Name     | 3 IN 1 Cat Steam<br>Brush |
| Material         | ABS+TPR                   |
| Colors           | Purple                    |
|                  | 11.5*6.5cm                |
| MOQ              | 200 Pcs                   |