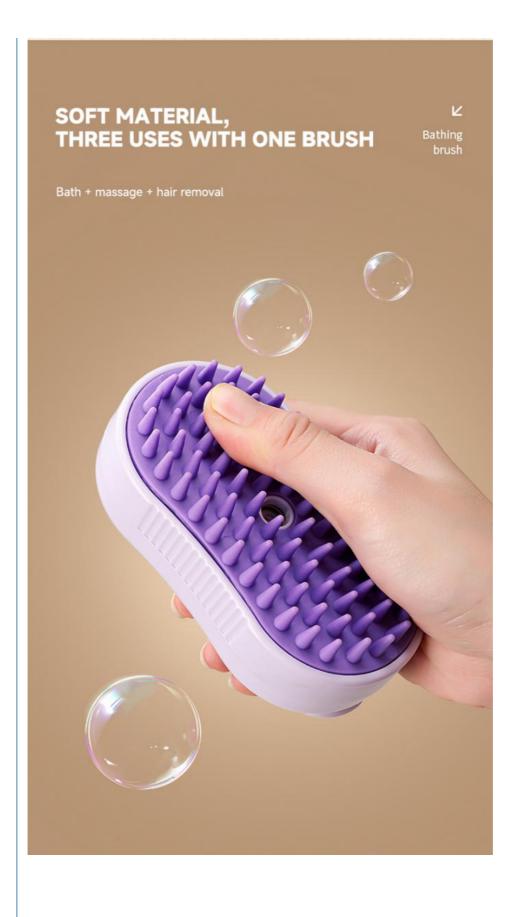

# NO-WASH ANTI-LINT PET MASSAGE SPRAY COMB Bathing Soft and elastic, clean every inch of skin Make pets fall in love with bathing

**Product Details** 

# OPEN KNOTS AND REMOVE FLOATING HAIR

Bathing brush

Round and smooth massage brush head, comb through to the end Universal for dogs and cats

# THE BRUSH HEAD IS NOT EASY TO FALL OFF

Bathing brush

Hundreds of soft massage round heads are densely arranged to wash the hair. Every part, deep cleansing

Skin-friendly material

Unclogging care