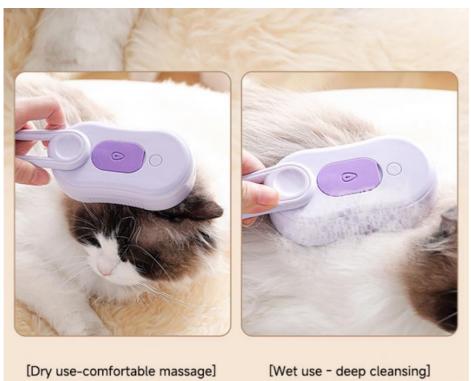

# 2. Key Features

- 3 In 1 Design: Combines a steam brush, hair removal spray comb, and self-cleaning feature for comprehensive grooming.
- Steam Cleaning: Uses steam to gently clean and sanitize your pet's fur, removing dirt and allergens without harsh chemicals.
- · Hair Removal Spray Comb: Effectively removes loose fur and tangles, keeping your pet's coat smooth and shiny.
- Self-Cleaning: The brush features a self-cleaning mechanism that makes maintenance easy and hassle-free.
- Durable Materials: Made from high-quality ABS and TPR materials that are safe for your pet and ensure long-lasting use.
- Ergonomic Design: The brush is designed with an ergonomic handle for comfortable and easy grooming.