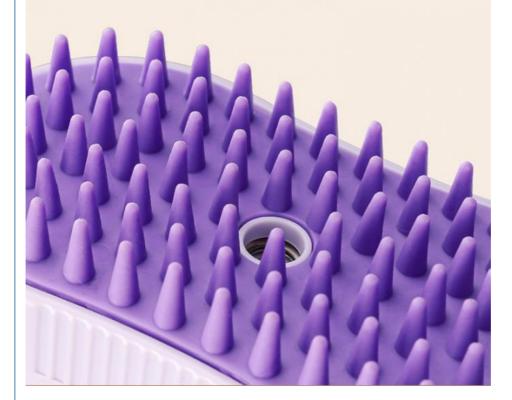

# OPEN KNOTS AND REMOVE FLOATING HAIR

Bathing brush

Round and smooth massage brush head, comb through to the end Universal for dogs and cats

# THE BRUSH HEAD IS NOT EASY TO FALL OFF

Bathing brush

Hundreds of soft massage round heads are densely arranged to wash the hair. Every part, deep cleansing

Skin-friendly material

Unclogging care