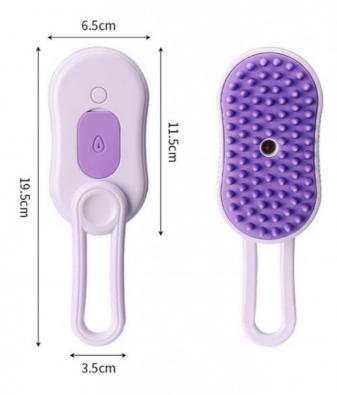

· Color:

• OEM/ODM: Welcomed Accepted

11.5\*6.5cm Size: · Package: Color Box

. Custom: Logo, Color, Label Etc Pet Grooming Brush • Item Type: Grooming Products Type: **Grooming Tools** 

| ourum, our omno. |                           |
|------------------|---------------------------|
| Produce Name     | 3 IN 1 Cat Steam<br>Brush |
| Material         | ABS+TPR                   |
| Colors           | Purple                    |
|                  | 11.5*6.5cm                |
| MOQ              | 200 Pcs                   |