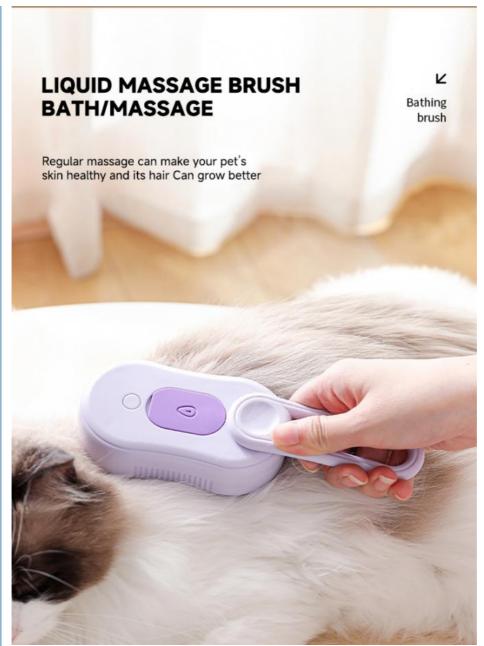

# NO-WASH ANTI-LINT PET MASSAGE SPRAY COMB Bathing Soft and elastic, clean every inch of skin Make pets fall in love with bathing

**Product Details** 

# OPEN KNOTS AND REMOVE FLOATING HAIR

Bathing brush

Round and smooth massage brush head, comb through to the end Universal for dogs and cats

# THE BRUSH HEAD IS NOT EASY TO FALL OFF

Bathing brush

Hundreds of soft massage round heads are densely arranged to wash the hair. Every part, deep cleansing

Skin-friendly material

Unclogging care

# **ROTARY HANDLE**

Bathing brush

360-degree rotatable handle, comfortable to hold

Soft massage head makes your pet more comfortable