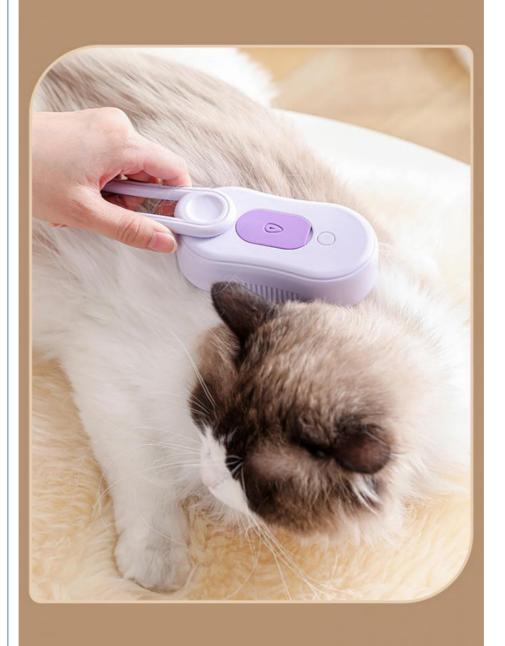

### 3. Usage Scenarios

Imagine grooming your pet with ease, using the steam brush to keep their coat clean and free of loose fur. Whether you're at home or on the go, this grooming tool is perfect for regular grooming sessions. It's also ideal for travel, ensuring your pet always looks their best, no matter where you are.