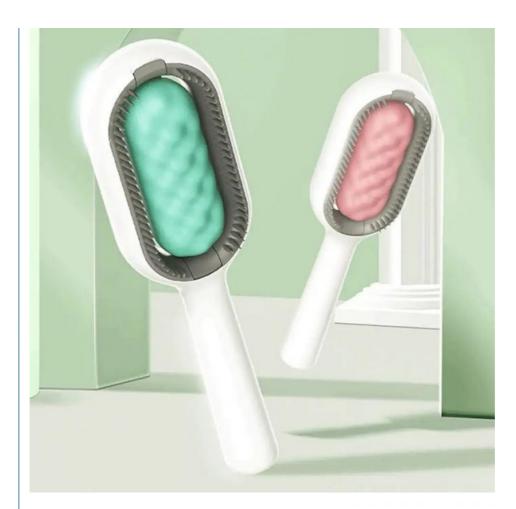

#### **Product Description**

Products Description 1. Introduction

Are you tired of dealing with pet hair all over your home? Our Hair Removal Comb is designed to make grooming easier and more effective. This sticky hair device works without any power source, providing a convenient and eco-friendly solution for removing loose hair from your dogs and cats.

2. Key Features

• Sticky Hair Technology: The comb features a sticky surface that effectively captures loose hair, making grooming quick and easy.

• No Power Source Needed: This device operates without any batteries or electricity, making it environmentally friendly and cost-effective.

### Double Sided Brush

Pet Hair Clean Groom Brush

<u>Remove Hair</u> <u>From Cloth</u>

Hair Remove +