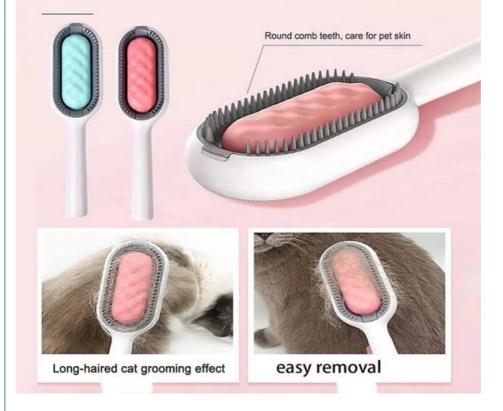

# 54 teeth double row comb

### Double Sided Brush

Pet Hair Clean Groom Brush

<u>Remove Hair</u> <u>From Cloth</u>

Hair Remove +