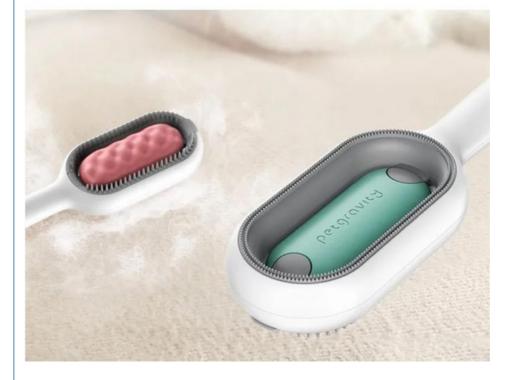

### **Product Specification**

| Feature:  |
|-----------|
| i outuro. |

- Application:
- Type:
- Material:
- Power Source: Charging Time:
- Voltage:
- Product Name:
- Weight:Item Type:
- Colors:
- Delivery Time:
- Sample Time:
  - sample nine.
- Grooming Products Type:
- Port:
- SustainableDogs, Small Animals, DogsBrushesPlasticNot ApplicableNot ApplicablePet Shedding Dematting Grooming Comb55gCombsPink, Green15-30days3--5 Dayse:Grooming Tools

| Produce Name  | Pet Shedding Dematting Grooming<br>Comb |
|---------------|-----------------------------------------|
| Material      | Silicone                                |
| Colors        | pink , green                            |
| Size          | S                                       |
| Shipping time | 7-15days                                |
| MOQ           | 500Pcs                                  |
| OEM/ODM       | Accpeted                                |

#### W: 53MM

| Name:   | Double Sided Pet Brush |
|---------|------------------------|
| Size:   | 53*26*190MM            |
| Materia | I: ABS / Silicon       |
| -       |                        |

Weight: 54g