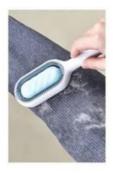

### Double Sided Brush

Pet Hair Clean Groom Brush

<u>Remove Hair</u> <u>From Cloth</u>

Hair Remove +