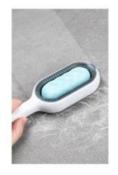

#### **Product Description**

Products Description 1. Introduction

Are you tired of dealing with pet hair all over your home? Our Hair Removal Comb is designed to make grooming easier and more effective. This sticky hair device works without any power source, providing a convenient and eco-friendly solution for removing loose hair from your dogs and cats.

2. Key Features

• Sticky Hair Technology: The comb features a sticky surface that effectively captures loose hair, making grooming quick and easy.

• No Power Source Needed: This device operates without any batteries or electricity, making it environmentally friendly and cost-effective.

• Easy to Clean: The sticky surface can be easily cleaned, ensuring the comb remains hygienic and ready for repeated use. 3. Usage Scenarios

Imagine a home free from pet hair. Whether you're grooming your pet at home or on the go, this hair removal comb is perfect for any situation. It's ideal for regular grooming to maintain your pet's coat, as well as for quick touch-ups before special occasions.