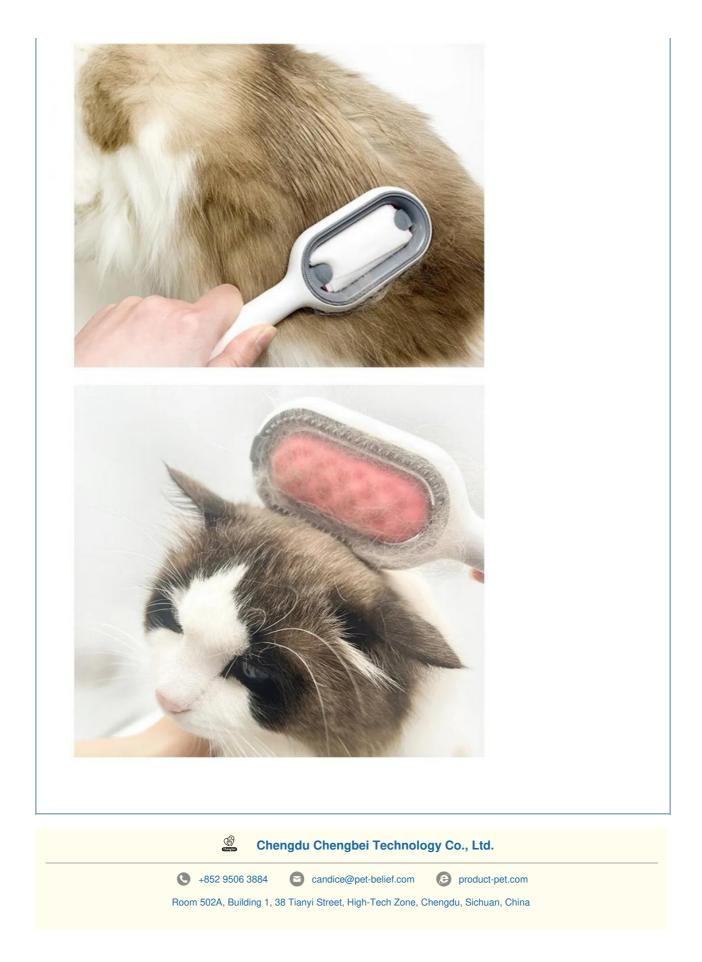

#### **Product Description**

Products Description 1. Introduction

Are you tired of dealing with pet hair all over your home? Our Hair Removal Comb is designed to make grooming easier and more effective. This sticky hair device works without any power source, providing a convenient and eco-friendly solution for removing loose hair from your dogs and cats.

• Easy to Clean: The sticky surface can be easily cleaned, ensuring the comb remains hygienic and ready for repeated use. 3. Usage Scenarios

Imagine a home free from pet hair. Whether you're grooming your pet at home or on the go, this hair removal comb is perfect for any situation. It's ideal for regular grooming to maintain your pet's coat, as well as for quick touch-ups before special occasions.