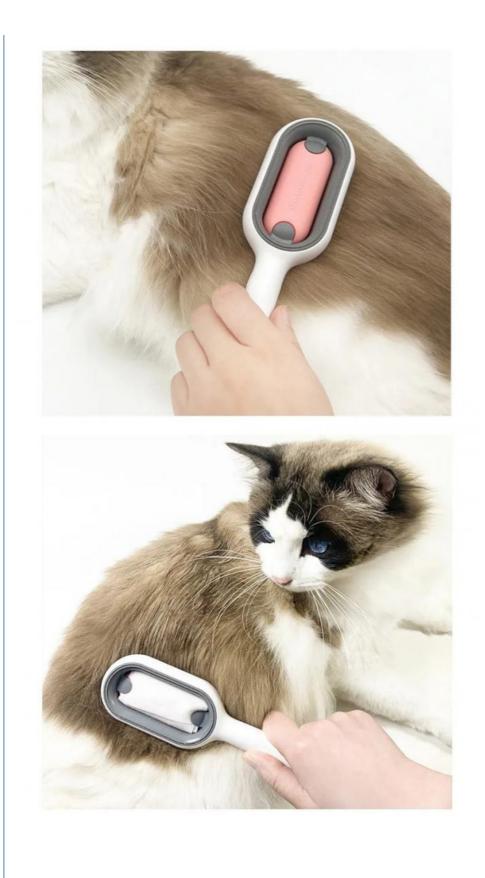

#### **Product Description**

Products Description 1. Introduction

Are you tired of dealing with pet hair all over your home? Our Hair Removal Comb is designed to make grooming easier and more effective. This sticky hair device works without any power source, providing a convenient and eco-friendly solution for removing loose hair from your dogs and cats.

• Easy to Clean: The sticky surface can be easily cleaned, ensuring the comb remains hygienic and ready for repeated use. 3. Usage Scenarios

Imagine a home free from pet hair. Whether you're grooming your pet at home or on the go, this hair removal comb is perfect for any situation. It's ideal for regular grooming to maintain your pet's coat, as well as for quick touch-ups before special occasions.