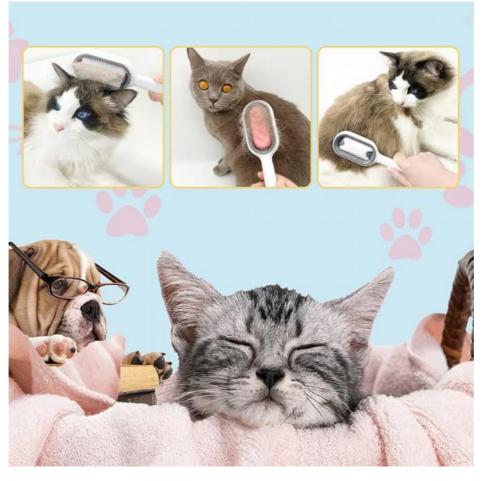

#### More Images

• Easy to Clean: The sticky surface can be easily cleaned, ensuring the comb remains hygienic and ready for repeated use. 3. Usage Scenarios

Imagine a home free from pet hair. Whether you're grooming your pet at home or on the go, this hair removal comb is perfect for any situation. It's ideal for regular grooming to maintain your pet's coat, as well as for quick touch-ups before special occasions.