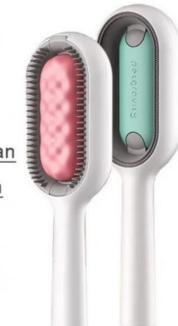

#### W: 53MM

| Name:   | Double Sided Pet Brush |
|---------|------------------------|
| Size:   | 53*26*190MM            |
| Materia | I: ABS / Silicon       |
| -       |                        |

Weight: 54g

# 54 teeth double row comb