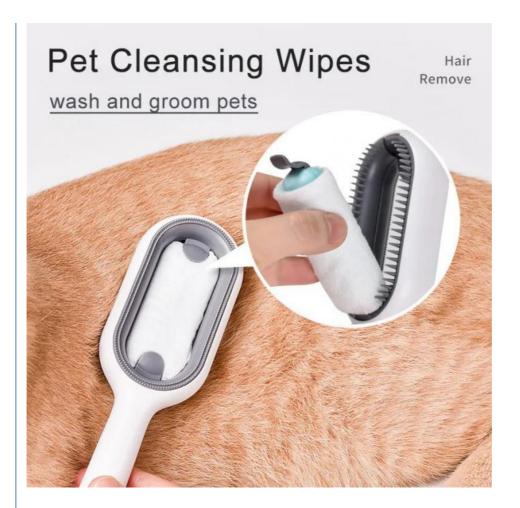

### Double Sided Brush

Pet Hair Clean Groom Brush

<u>Remove Hair</u> <u>From Cloth</u>

Hair Remove +

## HOW TO USE

Disconnect the silicone part downward from the top position.

Put on a wet wipe.

Buckle back the silicone part.