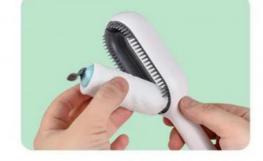

## HOW TO USE

Disconnect the silicone part downward from the top position.

Put on a wet wipe.

Buckle back the silicone part.