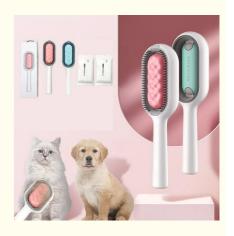

#### More Images

#### **Product Description**

Products Description 1. Introduction

Are you tired of dealing with pet hair all over your home? Our Hair Removal Comb is designed to make grooming easier and more effective. This sticky hair device works without any power source, providing a convenient and eco-friendly solution for removing loose hair from your dogs and cats.