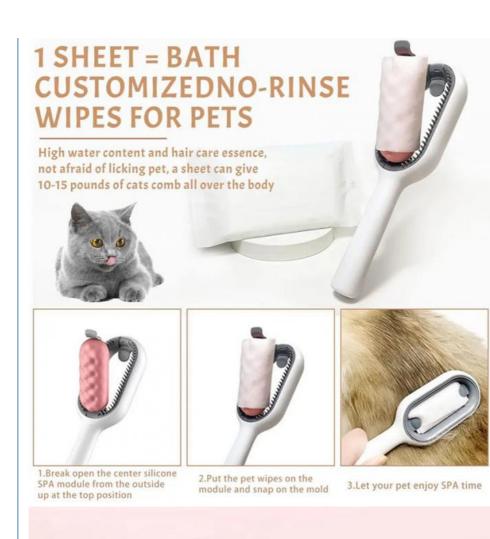

## HOW TO USE

Disconnect the silicone part downward from the top position.

Put on a wet wipe.

Buckle back the silicone part.