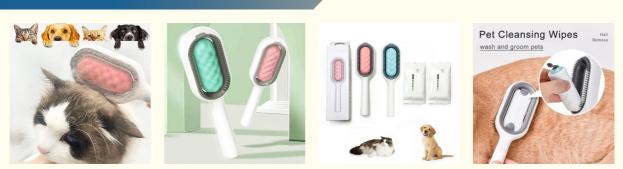

#### More Images

## HOW TO USE

Disconnect the silicone part downward from the top position.

Put on a wet wipe.

Buckle back the silicone part.