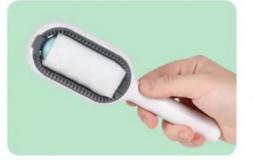

#### W: 53MM

| Name:   | Double Sided Pet Brush |
|---------|------------------------|
| Size:   | 53*26*190MM            |
| Materia | I: ABS / Silicon       |
| -       |                        |

Weight: 54g

# 54 teeth double row comb

### Double Sided Brush

Pet Hair Clean Groom Brush

<u>Remove Hair</u> <u>From Cloth</u>

Hair Remove +