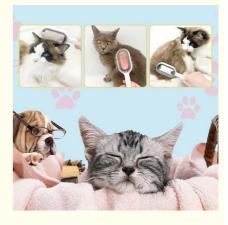

#### More Images

• Easy to Clean: The sticky surface can be easily cleaned, ensuring the comb remains hygienic and ready for repeated use. 3. Usage Scenarios

Imagine a home free from pet hair. Whether you're grooming your pet at home or on the go, this hair removal comb is perfect for any situation. It's ideal for regular grooming to maintain your pet's coat, as well as for quick touch-ups before special occasions.