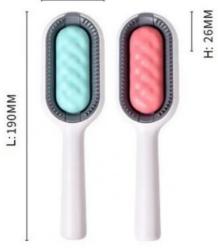

#### W: 53MM

| Name:   | Double Sided Pet Brush |
|---------|------------------------|
| Size:   | 53*26*190MM            |
| Materia | I: ABS / Silicon       |
| -       |                        |

Weight: 54g