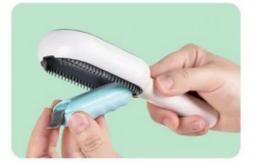

## HOW TO USE

Disconnect the silicone part downward from the top position.

Put on a wet wipe.

Buckle back the silicone part.