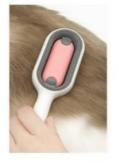

• Easy to Clean: The sticky surface can be easily cleaned, ensuring the comb remains hygienic and ready for repeated use. 3. Usage Scenarios

Imagine a home free from pet hair. Whether you're grooming your pet at home or on the go, this hair removal comb is perfect for any situation. It's ideal for regular grooming to maintain your pet's coat, as well as for quick touch-ups before special occasions.