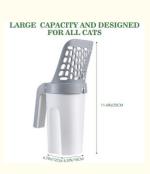

### **Basic Information**

. Place of Origin: Sichuan, China SHVL01 Model Number: Minimum Order Quantity: 500 pieces

Negotiable Payment Terms: L/C, T/T, Western Union, MoneyGram,



## **Product Specification**

• Feature: Sustainable · Application: Small Animals • Type: Poop Bags PP, Plastic . Material: • Product Name: Cat Litter Scoop Keyword: Cat Little Shovel Dog Poop Clean • Usage: Pet Clearning Type:

Advantage: Environment-friendly

OEM/ODM: Accept 16\*12\*29cm Size: Suitable For: **Dogs Cats Animals** 

• Highlight: Portable Cat Litter Shovel Scoop,

Clean Function

Cat Litter Shovel Scoop Grey,



## More Images

• Function:









Our Product Introduction

#### **Product Description**

Pet Cat Litter Shovel Cleaning Supplies Portablewith High Capacity and Cleaning Bags **Products Description** 

#### 1. Introduction

Are you tired of the mess and hassle of cleaning your cat's litter box? Our Pet Cat Litter Shovel is designed to make your life easier and your home cleaner. This portable shovel, with its high capacity and included cleaning bags, provides a convenient and efficient solution for maintaining a hygienic environment for you and your pets.

- 2. Key Features
- High Capacity: The shovel's large capacity allows for efficient scooping, reducing the frequency of clean-ups and making the process quicker.
- Portable Design: Lightweight and easy to carry, this shovel is perfect for use at home or on the go.
- Du