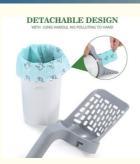

### **Basic Information**

. Place of Origin: Sichuan, China SHVL01 Model Number: Minimum Order Quantity: 500 pieces

Negotiable Payment Terms: L/C, T/T, Western Union, MoneyGram,



## **Product Specification**

• Feature: Sustainable · Application: Small Animals • Type: Poop Bags PP, Plastic . Material: • Product Name: Cat Litter Scoop Keyword: Cat Little Shovel Dog Poop Clean • Usage: Pet Clearning Type:

Advantage: Environment-friendly

OEM/ODM: Accept 16\*12\*29cm Size: Suitable For: **Dogs Cats Animals** 

• Highlight: Portable Cat Litter Shovel Scoop,

Clean Function

Cat Litter Shovel Scoop Grey,



## More Images

• Function:









Our Product Introduction

#### **Product Description**

Pet Cat Litter Shovel Cleaning Supplies Portablewith High Capacity and Cleaning Bags **Products Description** 

#### 1. Introduction

Are you tired of the mess and hassle of cleaning your cat's litter box? Our Pet Cat Litter Shovel is designed to make your life easier and your home cleaner. This portable shovel, with its high capacity and included cleaning bags, provides a convenient and efficient solution for maintaining a hygienic environment for you and your pets.

- 2. Key Features
- High Capacity: The shovel's large capacity allows for efficient scooping, reducing the frequency of clean-ups and making the process quicker.
- Portable Design: Lightweight and easy to carry, this shovel is perfect for use at home or on the go.