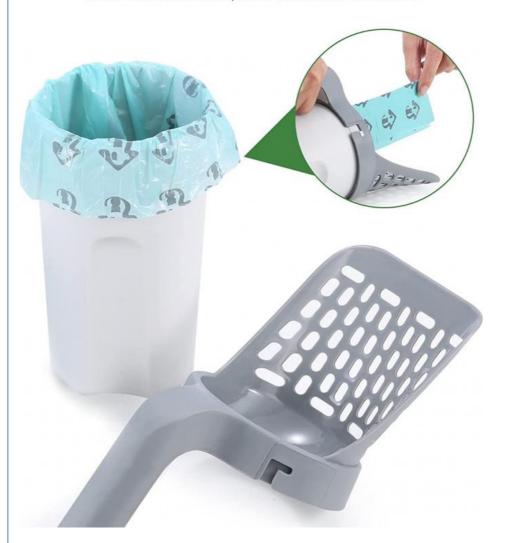

# **DETACHABLE DESIGN**

WITH LONG HANDLE, NO POLLUTING TO HAND

- 2. Key Features
- High Capacity: The shovel's large capacity allows for efficient scooping, reducing the frequency of clean-ups and making the process quicker.
- Portable Design: Lightweight and easy to carry, this shovel is perfect for use at home or on the go.
- Durable Material: Made from high-quality plastic, this shovel is built to last, ensuring long-term use.
- · Cleaning Bags Included: Comes with a set of cleaning bags, making waste disposal easy and hygienic.
- Ergonomic Handle: Designed with a comfortable grip, the handle makes the cleaning process less strenuous and more efficient.