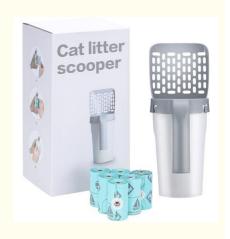

## **Product Specification**

• Feature: Sustainable · Application: Small Animals • Type: Poop Bags PP, Plastic . Material: • Product Name: Cat Litter Scoop Keyword: Cat Little Shovel Dog Poop Clean • Usage: Pet Clearning Type:

Advantage: Environment-friendly

OEM/ODM: Accept 16\*12\*29cm Size: Suitable For: **Dogs Cats Animals** 

• Highlight: Portable Cat Litter Shovel Scoop,

Clean Function

Cat Litter Shovel Scoop Grey,

#### **Product Description**

Pet Cat Litter Shovel Cleaning Supplies Portablewith High Capacity and Cleaning Bags **Products Description** 