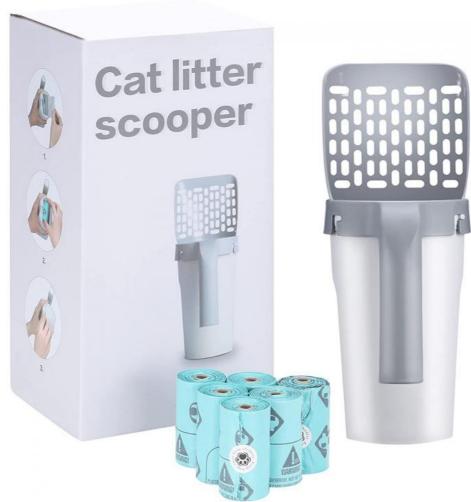

#### **Product Description**

Pet Cat Litter Shovel Cleaning Supplies Portablewith High Capacity and Cleaning Bags **Products Description** 

#### 1. Introduction

Are you tired of the mess and hassle of cleaning your cat's litter box? Our Pet Cat Litter Shovel is designed to make your life easier and your home cleaner. This portable shovel, with its high capacity and included cleaning bags, provides a convenient and efficient solution for maintaining a hygienic environment for you and your pets.

- 2. Key Features
- High Capacity: The shovel's large capacity allows for efficient scooping, reducing the frequency of clean-ups and making the process quicker.
- Portable Design: Lightweight and easy to carry, this shovel is perfect for use at home or on the go.
- Durable Material: Made from high-quality plastic, this shovel is built to last, ensuring long-term use.
- · Cleaning Bags Included: Comes with a set of cleaning bags, making waste disposal easy and hygienic.
- Ergonomic Handle: Designed with a comfortable grip, the handle makes the cleaning process less strenuous and more efficient.