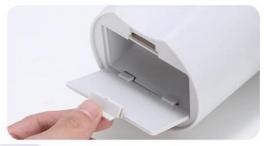

's litter box so much easier. The high capacity means I don't have to clean as often, and the included bags are a great bonus." - Jessica M.

"I love the ergonomic design of this shovel. It's comfortable to use and very efficient. Highly recommend!" - David L.

| 1        | Cat Litter Scoop   |
|----------|--------------------|
| Material | PP, Plastic        |
| MOQ      | 500 Pcs            |
| OEM/ODM  | Accpeted           |
| Keyword  | Cat little shovel  |
| Size     | 16*12*29cm         |
|          | Dog Poop Clean     |
| Packing  | Opp Bag+Carton Box |

#### **Product Details**







# LARGE CAPACITY AND DESIGNED FOR ALL CATS



11.4IN/29CM

# **DETACHABLE DESIGN**

WITH LONG HANDLE, NO POLLUTING TO HAND



# SUITABLE FOR ALL KINDS OF CAT LITTERS



**EASY TO USE** 

STEP 1

>>





STEP 2

<<

**STEP** 3 >>



Room 502A, Building 1, 38 Tianyi Street, High-Tech Zone, Chengdu, Sichuan, China