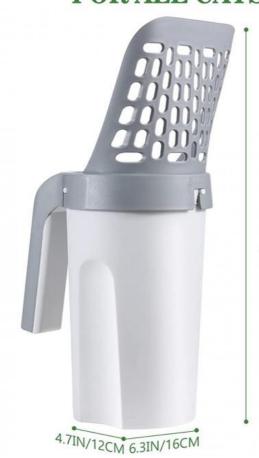

# LARGE CAPACITY AND DESIGNED FOR ALL CATS

11.4IN/29CM

Advantage: Environment-friendly

OEM/ODM: Accept 16\*12\*29cm Size: Suitable For: **Dogs Cats Animals** 

• Highlight: Portable Cat Litter Shovel Scoop,

Clean Function

Cat Litter Shovel Scoop Grey,