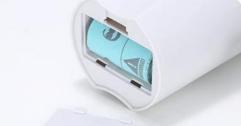

- 2. Key Features
- High Capacity: The shovel's large capacity allows for efficient scooping, reducing the frequency of clean-ups and making the process quicker.
- Portable Design: Lightweight and easy to carry, this shovel is perfect for use at home or on the go.
- Durable Material: Made from high-quality plastic, this shovel is built to last, ensuring long-term use.
- · Cleaning Bags Included: Comes with a set of cleaning bags, making waste disposal easy and hygienic.
- Ergonomic Handle: Designed with a comfortable grip, the handle makes the cleaning process less strenuous and more efficient.