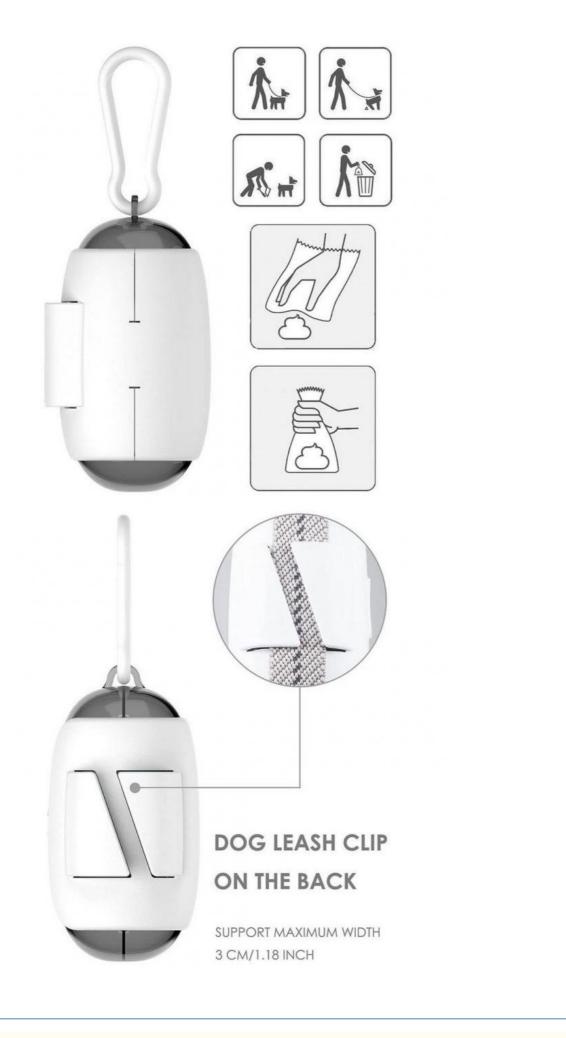

#### Key Features

- Poop Bag Holder: Conveniently stores waste bags, making it easy to clean up after your pet.
- Travel Leash: Includes a sturdy leash that attaches securely to your pet's collar or harness.
- · Adjustable Treat Pouch: Perfect for carrying treats, ensuring you can reward your pet during training sessions.
- Carabiner Clip: Easily attaches to your belt, bag, or stroller, keeping your hands free.
- Durable Construction: Made from high-quality materials, this dispenser is built to last and withstand regular use.
- · Compact and Lightweight: Portable design makes it perfect for on-the-go use without adding bulk.