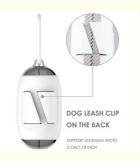

#### Key Features

- Poop Bag Holder: Conveniently stores waste bags, making it easy to clean up after your pet.
- Travel Leash: Includes a sturdy leash that attaches securely to your pet's collar or harness.
- · Adjustable Treat Pouch: Perfect for carrying treats, ensuring you can reward your pet during training sessions.
- Carabiner Clip: Easily attaches to your belt, bag, or stroller, keeping your hands free.
- Durable Construction: Made from high-quality materials, this dispenser is built to last and withstand regular use.
- · Compact and Lightweight: Portable design makes it perfect for on-the-go use without adding bulk.