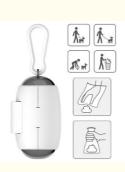

# **Product Description**

Poop Bag Holder Dispenser Cat Dog Travel Leash Carries Adjustable Treat Training Pouch

#### 1. Introduction

Tired of juggling multiple items while walking your pet? Our Poop Bag Holder Dispenser is the perfect solution for hassle-free walks. This versatile dispenser, designed for both cats and dogs, includes a travel leash and an adjustable treat training pouch. Say goodbye to messy cleanups and hello to a more organized and enjoyable walking experience!

#### Key Features

- Poop Bag Holder: Conveniently stores waste bags, making it easy to clean up after your pet.
- Travel Leash: Includes a sturdy leash that attaches securely to your pet's collar or harness.
- · Adjustable Treat Pouch: Perfect for carrying treats, ensuring you can reward your pet during training sessions.
- Carabiner Clip: Easily attaches to your belt, bag, or stroller, keeping your hands free.
- Durable Construction: Made from high-quality materials, this dispenser is built to last and withstand regular use.
- · Compact and Lightweight: Portable design makes it perfect for on-the-go use without adding bulk.