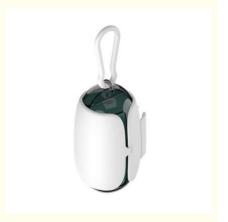

# **Product Description**

Poop Bag Holder Dispenser Cat Dog Travel Leash Carries Adjustable Treat Training Pouch

#### 1. Introduction

Tired of juggling multiple items while walking your pet? Our Poop Bag Holder Dispenser is the perfect solution for hassle-free walks. This versatile dispenser, designed for both cats and dogs, includes a travel leash and an adjustable treat training pouch. Say goodbye to messy cleanups and hello to a more organized and enjoyable walking experience!

#### Key Features

- Poop Bag Holder: Conveniently stores waste bags, making it easy to clean up after your pet.
- Travel Leash: Includes a sturdy leash that attaches securely to your pet's collar or harness.
- · Adjustable Treat Pouch: Perfect for carrying treats, ensuring you can reward your pet during training sessions.
- Carabiner Clip: Easily attaches to your belt, bag, or stroller, keeping your hands free.
- Durable Construction: Made from high-quality materials, this dispenser is built to last and withstand regular use.
- · Compact and Lightweight: Portable design makes it perfect for on-the-go use without adding bulk.