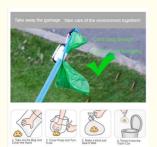

# Product Display

Firmly grasp the rope without shaking!

2. Cover Poop and Turn It out

3. Make a Knot and Seal It Well

4. Throw It into the Trash Can