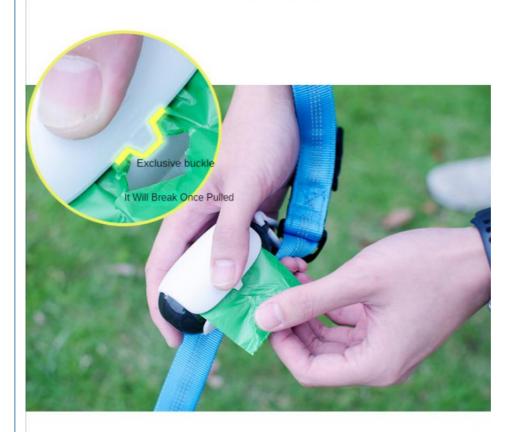

# Easy to tear and easy to take

Easy access

Stool bag breakpoint design/tear quickly and neatly

Room 502A, Building 1, 38 Tianyi Street, High-Tech Zone, Chengdu, Sichuan, China