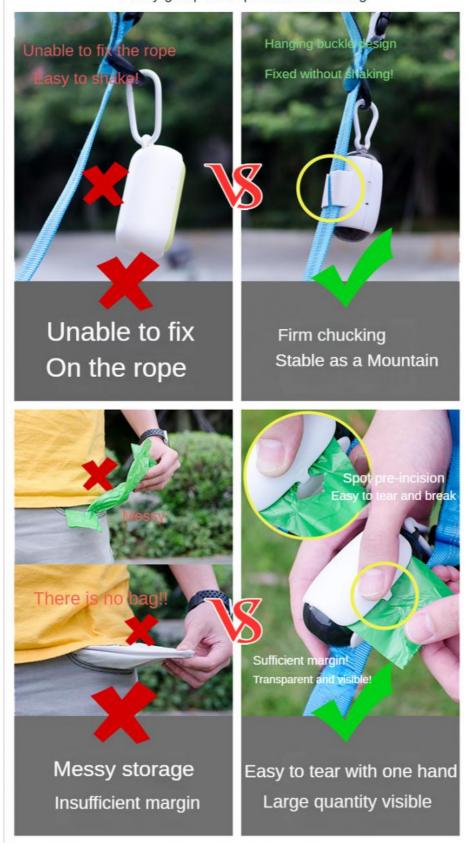

# Product Display

Firmly grasp the rope without shaking!

2. Cover Poop and Turn It out

3. Make a Knot and Seal It Well

4. Throw It into the Trash Can

# Easy to tear and easy to take

Easy access

Stool bag breakpoint design/tear quickly and neatly

Room 502A, Building 1, 38 Tianyi Street, High-Tech Zone, Chengdu, Sichuan, China