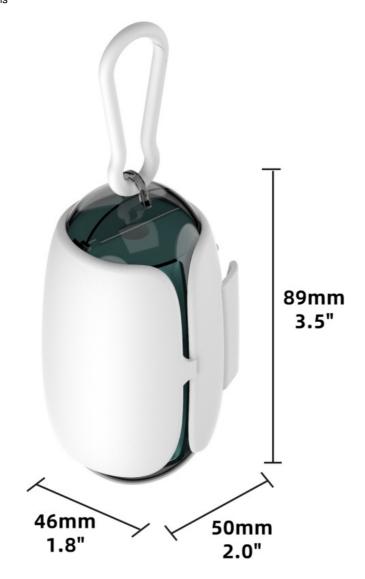

# **Product Specification**

• Feature: Stocked · Application: Dog, Cat Type: Poop Bags Plastic . Material:

Product Name: Dog Poop Bag Dispenser

3 Color · Color:

• OEM/ODM: Welcomed Accepted

8.9cm\*5cm Size: • Package: Opp Bags

| Produc<br>e Name | Dog Poop Bag Holder                                                                                                 |
|------------------|---------------------------------------------------------------------------------------------------------------------|
| Material         | Plastic                                                                                                             |
| Colors           | 3 Colors                                                                                                            |
| Size             | 89*46*50mm                                                                                                          |
| MOQ              | 200Pcs                                                                                                              |
|                  | This product is a patented product, with the European Union, the United States and other patents, imitators must be |
| E                | investigated, whoever produces and sells imitations will be held legally responsible for compensation               |