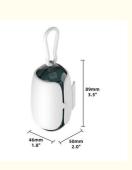

# **Product Specification**

• Feature: Stocked · Application: Dog, Cat Type: Poop Bags Plastic . Material:

Product Name: Dog Poop Bag Dispenser

3 Color · Color:

• OEM/ODM: Welcomed Accepted

8.9cm\*5cm Size: • Package: Opp Bags

| Produc<br>e Name | Dog Poop Bag Holder                                                                                                 |
|------------------|---------------------------------------------------------------------------------------------------------------------|
| Material         | Plastic                                                                                                             |
| Colors           | 3 Colors                                                                                                            |
| Size             | 89*46*50mm                                                                                                          |
| MOQ              | 200Pcs                                                                                                              |
|                  | This product is a patented product, with the European Union, the United States and other patents, imitators must be |
| E                | investigated, whoever produces and sells imitations will be held legally responsible for compensation               |