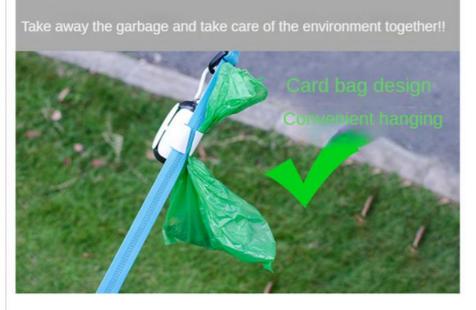

# Product Display

Firmly grasp the rope without shaking!

2. Cover Poop and Turn It out

3. Make a Knot and Seal It Well

4. Throw It into the Trash Can