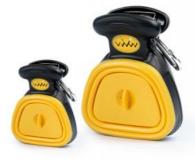

| Produce Name Dog Poop Scooper with Bag |                                 |
|----------------------------------------|---------------------------------|
| Material                               | TPE+ABS Plastic                 |
| Colors                                 | Yellow,Blue,Green               |
| Size                                   | S:11.5*13.5*5.5cm L:15*18*6.5cm |
| Weight                                 | 0.3kg                           |
| MOQ                                    | 200pcs                          |