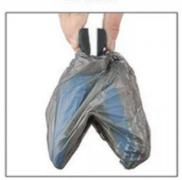

#### **Product Display**

Wrap the garbage bag and pick it up

# **SMALL AND LIGHT**

ATTACHED HANGING BUCKLE IS CONVENIENT FOR TRAVEL

1.Stretch the foldable container to increase its storing capacity.

3.Shroud the cleaner with the wastebag and seal its opening into the fixer