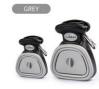

| Produce Name Dog Poop Scooper with Bag |                                 |
|----------------------------------------|---------------------------------|
| Material                               | TPE+ABS Plastic                 |
| Colors                                 | Yellow,Blue,Green               |
| Size                                   | S:11.5*13.5*5.5cm L:15*18*6.5cm |
| Weight                                 | 0.3kg                           |
| MOQ                                    | 200pcs                          |