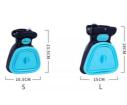

| Produce Name Dog Poop Scooper with Bag |                                 |
|----------------------------------------|---------------------------------|
| Material                               | TPE+ABS Plastic                 |
| Colors                                 | Yellow,Blue,Green               |
| Size                                   | S:11.5*13.5*5.5cm L:15*18*6.5cm |
| Weight                                 | 0.3kg                           |
| MOQ                                    | 200pcs                          |