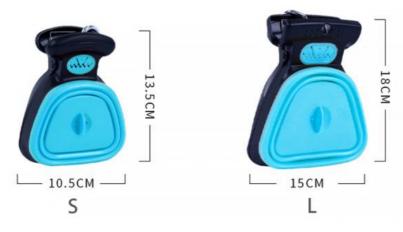

| Produce Name Dog Poop Scooper with Bag |                                 |
|----------------------------------------|---------------------------------|
| Material                               | TPE+ABS Plastic                 |
| Colors                                 | Yellow,Blue,Green               |
| Size                                   | S:11.5*13.5*5.5cm L:15*18*6.5cm |
| Weight                                 | 0.3kg                           |
| MOQ                                    | 200pcs                          |

# **Product information**

Name: Brand:

Folding toilet picker SUPER DESIGN

Use: Materials:

outdoor defecation Silicone and plastic

Size:

S:18\*14.5CM L:13.5\*10.5CM

(Due to different measuring tools and readings, the above data are for reference only)