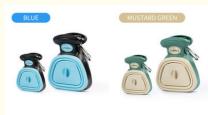

| Produce Name Dog Poop Scooper with Bag |                                 |
|----------------------------------------|---------------------------------|
| Material                               | TPE+ABS Plastic                 |
| Colors                                 | Yellow,Blue,Green               |
| Size                                   | S:11.5*13.5*5.5cm L:15*18*6.5cm |
| Weight                                 | 0.3kg                           |
| MOQ                                    | 200pcs                          |

## BLUE