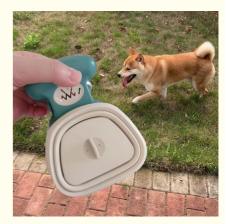

#### 2. Key Features

- Bag Outlet: Easily attaches waste bags for quick and hygienic disposal, keeping your hands clean.
- Multi-Purpose Use: Ideal for both dog poop and cat litter, making it a versatile tool for pet owners.
- Grooming Type Design: Ergonomically designed for comfortable use, reducing strain during cleanups.
- Portable and Lightweight: Compact design makes it easy to carry and store, perfect for use at home or on the go.
- Durable Construction: Made from high-quality materials, this scooper is built to last and withstand regular use.

#### **Product Display**

Wrap the garbage bag and pick it up