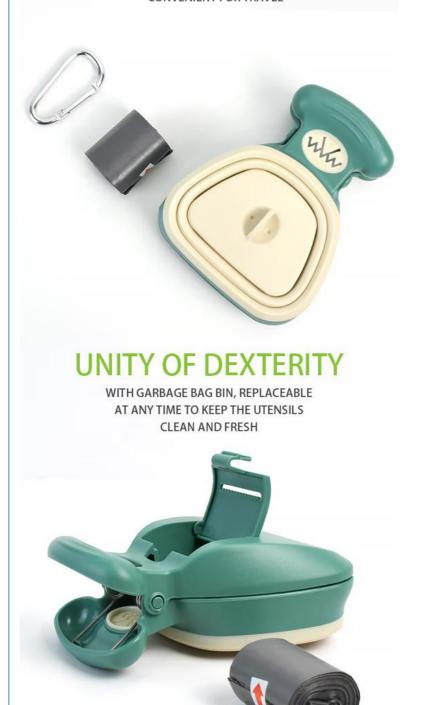

# **SMALL AND LIGHT**

ATTACHED HANGING BUCKLE IS CONVENIENT FOR TRAVEL

1.Stretch the foldable container to increase its storing capacity.

3.Shroud the cleaner with the wastebag and seal its opening into the fixer

2.Take out the waste bag from the waste bag interior.

4.Clean up the feces with the cleaner