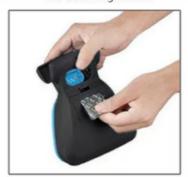

2.Take out the waste bag from the waste bag interior.

4.Clean up the feces with the cleaner