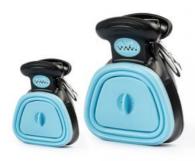

Wrap the garbage bag and pick it up











# **Product information**

Name: Brand:

Folding toilet picker SUPER DESIGN

Use: Materials:

outdoor defecation Silicone and plastic

Size:

S:18\*14.5CM L:13.5\*10.5CM



(Due to different measuring tools and readings, the above data are for reference only)



# FOLD CONTAINER MAGIC SPACE

SMALL AND PORTABLE WHEN PUT AWAY, OPEN THE CONTROL CAN INCREASE THE CAPACITY, SUDDEN LARGE, ALSO CAN EASILY COPE WITH.



# **SMALL AND LIGHT**

ATTACHED HANGING BUCKLE IS CONVENIENT FOR TRAVEL





1.Stretch the foldable container to increase its storing capacity.



3.Shroud the cleaner with the wastebag and seal its opening into the fixer



2.Take out the waste bag from the waste bag interior.



4.Clean up the feces with the cleaner





## BLUE









## 8

### Chengdu Chengbei Technology Co., Ltd.





candice@pet-belief.com



product-pet.com

Room 502A, Building 1, 38 Tianyi Street, High-Tech Zone, Chengdu, Sichuan, China