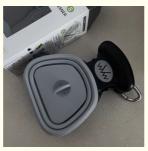

# **Product information**

Name: Brand:

Folding toilet picker SUPER DESIGN

Use: Materials:

outdoor defecation Silicone and plastic

Size:

S:18\*14.5CM L:13.5\*10.5CM

(Due to different measuring tools and readings, the above data are for reference only)