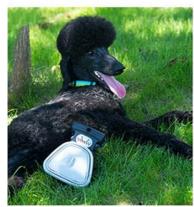

#### **Product Description**

Dog Poop Scooper Bag Outlet Pet Cat Litter Cleaning Scooper Grooming Type Clean Portable

#### 1. Introduction

Tired of messy cleanups after your pet? Our Dog Poop Scooper is the perfect solution for hassle-free waste management. This versatile scooper, designed for both dog poop and cat litter, makes cleaning up after your pet easy and efficient. Say goodbye to dirty hands and hello to a cleaner, more convenient way to manage pet waste!

#### 2. Key Features

- Bag Outlet: Easily attaches waste bags for quick and hygienic disposal, keeping your hands clean.
- Multi-Purpose Use: Ideal for both dog poop and cat litter, making it a versatile tool for pet owners.
- Grooming Type Design: Ergonomically designed for comfortable use, reducing strain during cleanups.
- Portable and Lightweight: Compact design makes it easy to carry and store, perfect for use at home or on the go.
- Durable Construction: Made from high-quality materials, this scooper is built to last and withstand regular use.