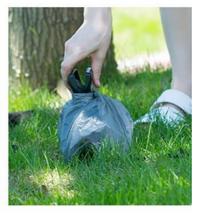

#### **Product Display**

Wrap the garbage bag and pick it up

# **SMALL AND LIGHT**

ATTACHED HANGING BUCKLE IS CONVENIENT FOR TRAVEL

1.Stretch the foldable container to increase its storing capacity.

3.Shroud the cleaner with the wastebag and seal its opening into the fixer

2.Take out the waste bag from the waste bag interior.

4.Clean up the feces with the cleaner