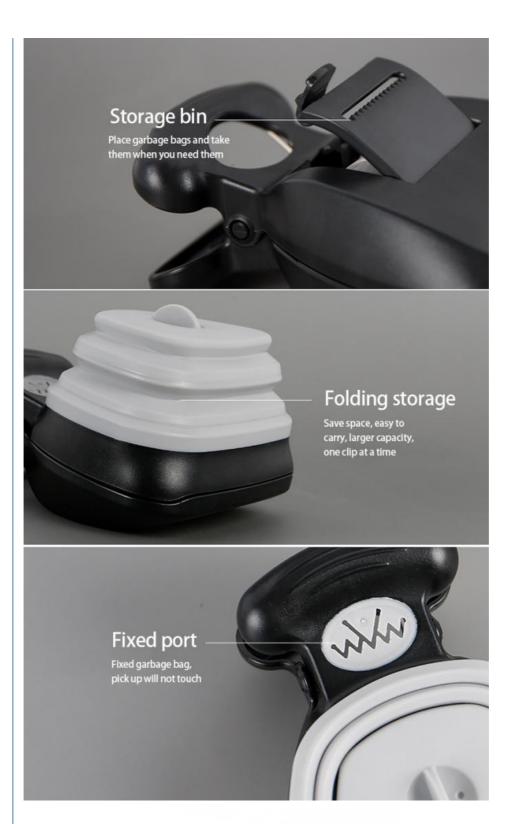

# FOLD CONTAINER MAGIC SPACE

SMALL AND PORTABLE WHEN PUT AWAY, OPEN THE CONTROL CAN INCREASE THE CAPACITY, SUDDEN LARGE, ALSO CAN EASILY COPE WITH.

# **SMALL AND LIGHT**

ATTACHED HANGING BUCKLE IS CONVENIENT FOR TRAVEL

1.Stretch the foldable container to increase its storing capacity.

3.Shroud the cleaner with the wastebag and seal its opening into the fixer

2.Take out the waste bag from the waste bag interior.

4.Clean up the feces with the cleaner