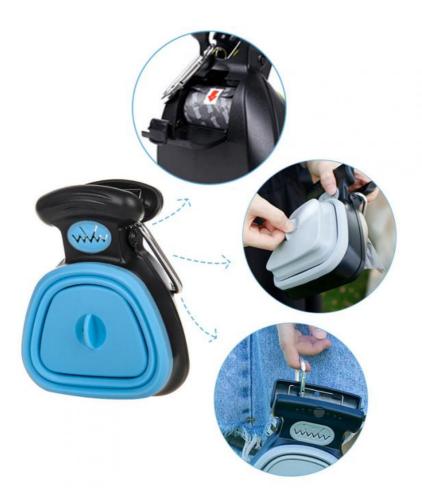

# **SMALL AND LIGHT**

ATTACHED HANGING BUCKLE IS CONVENIENT FOR TRAVEL

1.Stretch the foldable container to increase its storing capacity.

3.Shroud the cleaner with the wastebag and seal its opening into the fixer