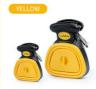

| Produce Name Dog Poop Scooper with Bag |                                 |
|----------------------------------------|---------------------------------|
| Material                               | TPE+ABS Plastic                 |
| Colors                                 | Yellow,Blue,Green               |
| Size                                   | S:11.5*13.5*5.5cm L:15*18*6.5cm |
| Weight                                 | 0.3kg                           |
| MOQ                                    | 200pcs                          |