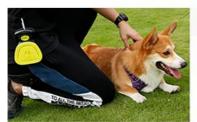

Grooming Products Type:

• Highlight: Yellow Small Portable Pooper Scooper,

Yellow Pooper Scooper Handheld, Handheld Pet Poop Scoop

#### 2. Key Features

- Bag Outlet: Easily attaches waste bags for quick and hygienic disposal, keeping your hands clean.
- Multi-Purpose Use: Ideal for both dog poop and cat litter, making it a versatile tool for pet owners.
- Grooming Type Design: Ergonomically designed for comfortable use, reducing strain during cleanups.
- Portable and Lightweight: Compact design makes it easy to carry and store, perfect for use at home or on the go.
- Durable Construction: Made from high-quality materials, this scooper is built to last and withstand regular use.

#### 3. Usage Scenarios

Perfect for daily cleanups, our Dog Poop Scooper is ideal for use in your backyard, at the park, or even indoors for cat litter. Whether you're on a walk with your dog or cleaning your cat's litter box, this scooper ensures a quick and hygienic cleanup. It's also great for travel, ensuring you're always prepared to manage pet waste.