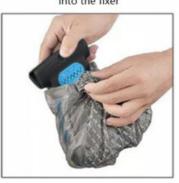

# **SMALL AND LIGHT**

ATTACHED HANGING BUCKLE IS CONVENIENT FOR TRAVEL

1.Stretch the foldable container to increase its storing capacity.

3.Shroud the cleaner with the wastebag and seal its opening into the fixer

2.Take out the waste bag from the waste bag interior.

4.Clean up the feces with the cleaner