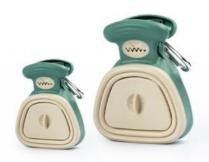

| Produce Name Dog Poop Scooper with Bag |                                 |
|----------------------------------------|---------------------------------|
| Material                               | TPE+ABS Plastic                 |
| Colors                                 | Yellow,Blue,Green               |
| Size                                   | S:11.5*13.5*5.5cm L:15*18*6.5cm |
| Weight                                 | 0.3kg                           |
| MOQ                                    | 200pcs                          |