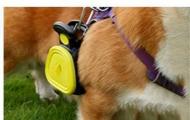

Grooming Products Type:

• Highlight: Yellow Small Portable Pooper Scooper,

Yellow Pooper Scooper Handheld, Handheld Pet Poop Scoop

#### 2. Key Features

- Bag Outlet: Easily attaches waste bags for quick and hygienic disposal, keeping your hands clean.
- Multi-Purpose Use: Ideal for both dog poop and cat litter, making it a versatile tool for pet owners.
- Grooming Type Design: Ergonomically designed for comfortable use, reducing strain during cleanups.
- Portable and Lightweight: Compact design makes it easy to carry and store, perfect for use at home or on the go.
- Durable Construction: Made from high-quality materials, this scooper is built to last and withstand regular use.

| Produce Name Dog Poop Scooper with Bag |                                 |
|----------------------------------------|---------------------------------|
| Material                               | TPE+ABS Plastic                 |
| Colors                                 | Yellow,Blue,Green               |
| Size                                   | S:11.5*13.5*5.5cm L:15*18*6.5cm |
| Weight                                 | 0.3kg                           |
| MOQ                                    | 200pcs                          |