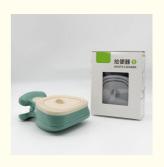

# **Product information**

Name: Brand:

Folding toilet picker SUPER DESIGN

Use: Materials:

outdoor defecation Silicone and plastic

Size:

S:18\*14.5CM L:13.5\*10.5CM

(Due to different measuring tools and readings, the above data are for reference only)