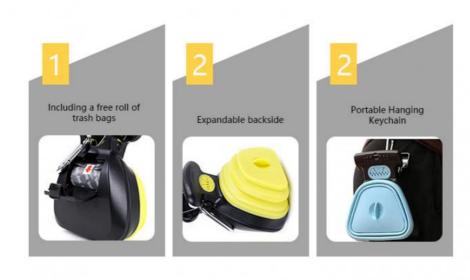

# FOLD CONTAINER MAGIC SPACE

SMALL AND PORTABLE WHEN PUT AWAY, OPEN THE CONTROL CAN INCREASE THE CAPACITY, SUDDEN LARGE, ALSO CAN EASILY COPE WITH.

# **SMALL AND LIGHT**

ATTACHED HANGING BUCKLE IS CONVENIENT FOR TRAVEL

1.Stretch the foldable container to increase its storing capacity.

3.Shroud the cleaner with the wastebag and seal its opening into the fixer