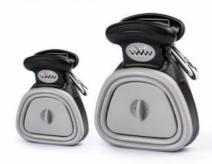

| Produce Name Dog Poop Scooper with Bag |                                 |
|----------------------------------------|---------------------------------|
| Material                               | TPE+ABS Plastic                 |
| Colors                                 | Yellow,Blue,Green               |
| Size                                   | S:11.5*13.5*5.5cm L:15*18*6.5cm |
| Weight                                 | 0.3kg                           |
| MOQ                                    | 200pcs                          |