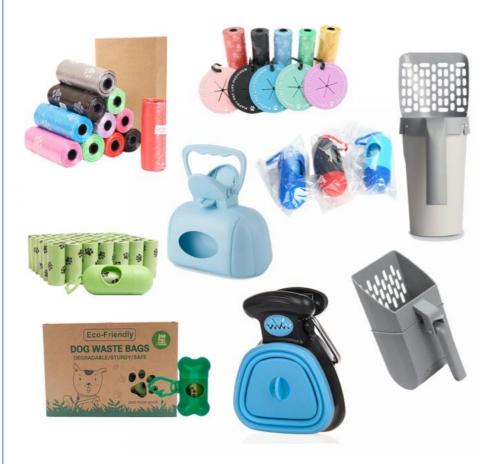

### More Images

Our Product Introduction

#### **Product Description**

Dog Poop Scooper Bag Outlet Pet Cat Litter Cleaning Scooper Grooming Type Clean Portable

#### 1. Introduction

Tired of messy cleanups after your pet? Our Dog Poop Scooper is the perfect solution for hassle-free waste management. This versatile scooper, designed for both dog poop and cat litter, makes cleaning up after your pet easy and efficient. Say goodbye to dirty hands and hello to a cleaner, more convenient way to manage pet waste!

#### 2. Key Features

- Bag Outlet: Easily attaches waste bags for quick and hygienic disposal, keeping your hands clean.
- Multi-Purpose Use: Ideal for both dog poop and cat litter, making it a versatile tool for pet owners.
- Grooming Type Design: Ergonomically designed for comfortable use, reducing strain during cleanups.
- Portable and Lightweight: Compact design makes it easy to carry and store, perfect for use at home or on the go.
- Durable Construction: Made from high-quality materials, this scooper is built to last and withstand regular use.