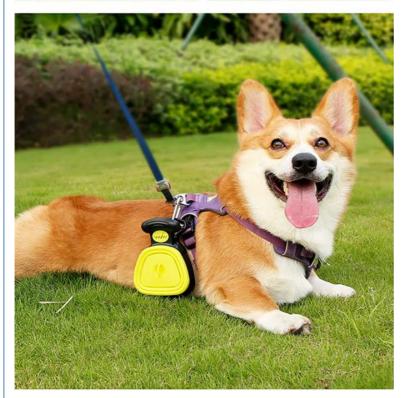

Grooming Products Type:

• Highlight: Yellow Small Portable Pooper Scooper,

Yellow Pooper Scooper Handheld, Handheld Pet Poop Scoop

#### 2. Key Features

- Bag Outlet: Easily attaches waste bags for quick and hygienic disposal, keeping your hands clean.
- Multi-Purpose Use: Ideal for both dog poop and cat litter, making it a versatile tool for pet owners.
- Grooming Type Design: Ergonomically designed for comfortable use, reducing strain during cleanups.
- Portable and Lightweight: Compact design makes it easy to carry and store, perfect for use at home or on the go.
- Durable Construction: Made from high-quality materials, this scooper is built to last and withstand regular use.

| Produce Name Dog Poop Scooper with Bag |                                 |
|----------------------------------------|---------------------------------|
| Material                               | TPE+ABS Plastic                 |
| Colors                                 | Yellow,Blue,Green               |
| Size                                   | S:11.5*13.5*5.5cm L:15*18*6.5cm |
| Weight                                 | 0.3kg                           |
| MOQ                                    | 200pcs                          |